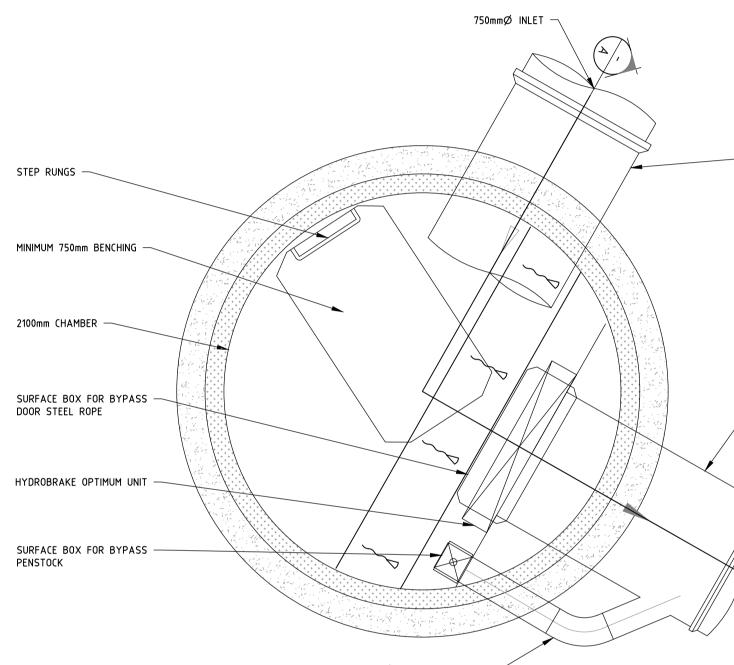

150mmØ DIAMETER BYPASS —

r-----

MANHOLE S11 HYDROBRAKE COVER LEVEL: 81.000 INVERT LEVEL: 750mm 78.903 DEPTH TO SOFFIT: 1.320 MAHOLE TYPE: UU TYPE 5 COVER TYPE: DOUBLE 1200 X 675 CLEAR OPENING HYDROBRAKE SPECIFICATION: MD-SHE-0143-1170-1900-1170 ORIFICE SIZE: 143mm DESIGN HEAD:1.90m DESIGN FLOW: 11.7L/S

600mm ROCKER PIPE

- 600mm ROCKER PIPE

- 750mmØ OUTLET

MANHOLE S11 HYDROBRAKE <u>SECTION A</u>

- 1. ALL SEWERS ARE DESIGNED IN ACCORDANCE WITH SEWERS FOR ADOPTION 6TH EDITION AND UNITED UTILITIES GUIDELINES AND
- STANDARD DETAILS. ALL CO-ORDINATES AND LEVELS SHOWN ARE RELATIVE TO THE TOPOGRAPHIC SURVEY.
- TOPOGRAPHIC SURVEY.
  IT IS THE RESPONSIBILITY OF THE CONTRACTOR TO ENSURE THE LINE AND LOCATION OF ANY EXISTING SEWERS, AS WELL AS ANY EXISTING GROUND AND INVERT LEVELS SHOWN ON THE DRAWING ARE CORRECT PRIOR TO THE COMMENCEMENT OF ANY WORKS. ANY DISCREPANCIES MUST BE MUST BE REPORTED IMMEDIATELY.
  PRIOR TO THE COMMENCEMENT OF ANY ON SITE WORKS THE CONTRACTOR MUST CONTACT THE STATUTORY UNDERTAKER AND BE IN POSSESSION OF THE LATEST DRAWINGS SHOWING THEIR