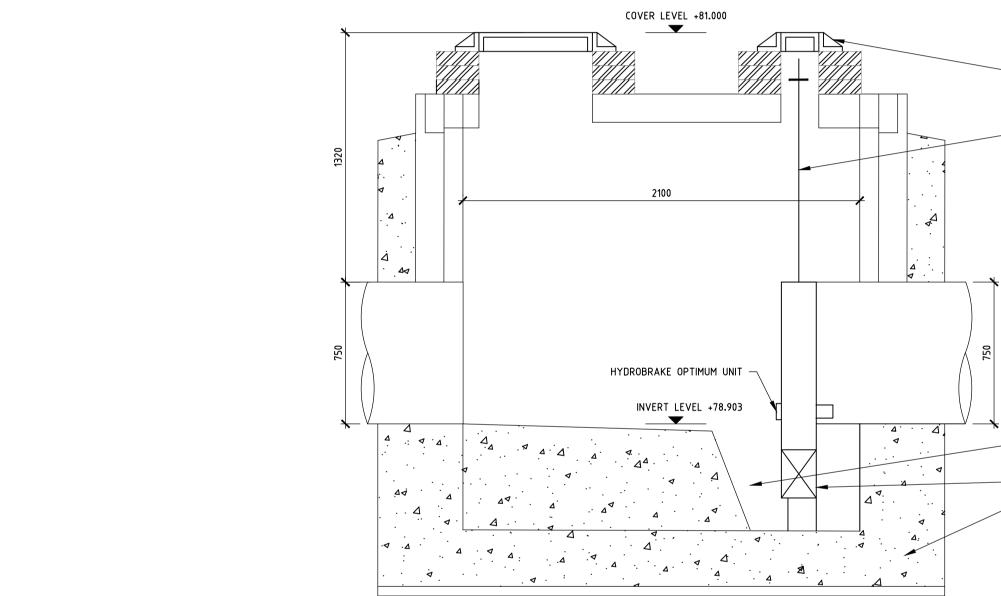

150mmØ DIAMETER BYPASS —

r-----

MANHOLE S11 HYDROBRAKE COVER LEVEL: 81.000 INVERT LEVEL: 750mm 78.903 DEPTH TO SOFFIT: 1.320 MAHOLE TYPE: UU TYPE 5 COVER TYPE: DOUBLE 1200 X 675 CLEAR OPENING HYDROBRAKE SPECIFICATION: MD-SHE-0143-1170-1900-1170 ORIFICE SIZE: 143mm DESIGN HEAD:1.90m DESIGN FLOW: 11.7L/S

600mm ROCKER PIPE

- 600mm ROCKER PIPE

- 750mmØ OUTLET

MANHOLE S11 HYDROBRAKE <u>SECTION A</u>

- 1. ALL SEWERS ARE DESIGNED IN ACCORDANCE WITH SEWERS FOR ADOPTION 6TH EDITION AND UNITED UTILITIES GUIDELINES AND
- STANDARD DETAILS. ALL CO-ORDINATES AND LEVELS SHOWN ARE RELATIVE TO THE TOPOGRAPHIC SURVEY.
- TOPOGRAPHIC SURVEY.
  IT IS THE RESPONSIBILITY OF THE CONTRACTOR TO ENSURE THE LINE AND LOCATION OF ANY EXISTING SEWERS, AS WELL AS ANY EXISTING GROUND AND INVERT LEVELS SHOWN ON THE DRAWING ARE CORRECT PRIOR TO THE COMMENCEMENT OF ANY WORKS. ANY DISCREPANCIES MUST BE MUST BE REPORTED IMMEDIATELY.
  PRIOR TO THE COMMENCEMENT OF ANY ON SITE WORKS THE CONTRACTOR MUST CONTACT THE STATUTORY UNDERTAKER AND BE IN POSSESSION OF THE LATEST DRAWINGS SHOWING THEIR

- SURFACE BOX - FLOW CONTROL DEVICE OPERATING STEEL ROD

> SUMP. REFER TO MANUFACTURERS DETAILS FOR DIMENSIONS INLET

— 225mm MIN CONCRETE BASE

| P01                                                                                                                                                                                                                                                                                                               | 12.12.19    | PRELIMINARY - Issued for | or Information                                                                                               | D.A   | R.A |
|-------------------------------------------------------------------------------------------------------------------------------------------------------------------------------------------------------------------------------------------------------------------------------------------------------------------|-------------|--------------------------|--------------------------------------------------------------------------------------------------------------|-------|-----|
| Rev                                                                                                                                                                                                                                                                                                               | Date        | Des                      | cription                                                                                                     | Ву    | Chk |
| c                                                                                                                                                                                                                                                                                                                 | © N S U L T |                          | Manchester , UK<br>3rd Floor, Conavon Cou<br>12 Blackfriars Street,<br>Manchester, M3 5BQ,<br>United Kingdom | rt,   |     |
| ENGINEER\$T: +44 (0) 161 834 1938www.edgece.comE: manchester@edgece                                                                                                                                                                                                                                               |             |                          |                                                                                                              | e.com |     |
| The concepts + information contained in this document are the copyright of EDGE Consulting Engineers.<br>Use or copying of this document in whole or in part without the written permission of EDGE Consulting Engineers<br>constitutes an infringement of copyright.<br>DO NOT SCALE DRAWINGS. IF IN DOUBT, ASK! |             |                          |                                                                                                              |       |     |
| Project Name HAWTHORNE FARM                                                                                                                                                                                                                                                                                       |             |                          |                                                                                                              |       |     |
| CLITHEROE                                                                                                                                                                                                                                                                                                         |             |                          |                                                                                                              |       |     |
|                                                                                                                                                                                                                                                                                                                   |             |                          |                                                                                                              |       |     |
| Client<br>PERSIMMON HOMES                                                                                                                                                                                                                                                                                         |             |                          |                                                                                                              |       |     |
|                                                                                                                                                                                                                                                                                                                   | esigned     | Drawn                    | Checked Scale                                                                                                | @ A1  |     |
|                                                                                                                                                                                                                                                                                                                   | A.          | D.A                      | R.A 1:20                                                                                                     | )     |     |
|                                                                                                                                                                                                                                                                                                                   | awing Title | OBRAKE DET               |                                                                                                              |       |     |
| S11                                                                                                                                                                                                                                                                                                               |             |                          |                                                                                                              |       |     |
|                                                                                                                                                                                                                                                                                                                   |             |                          |                                                                                                              |       |     |
| Project No.                                                                                                                                                                                                                                                                                                       |             |                          |                                                                                                              |       |     |
|                                                                                                                                                                                                                                                                                                                   | 9310        |                          | PRELIMIN                                                                                                     |       | ¥   |
| Drawing No.         Revision           19310-EDGE-XX-XX-DR-C-C2209         P01                                                                                                                                                                                                                                    |             |                          |                                                                                                              |       |     |