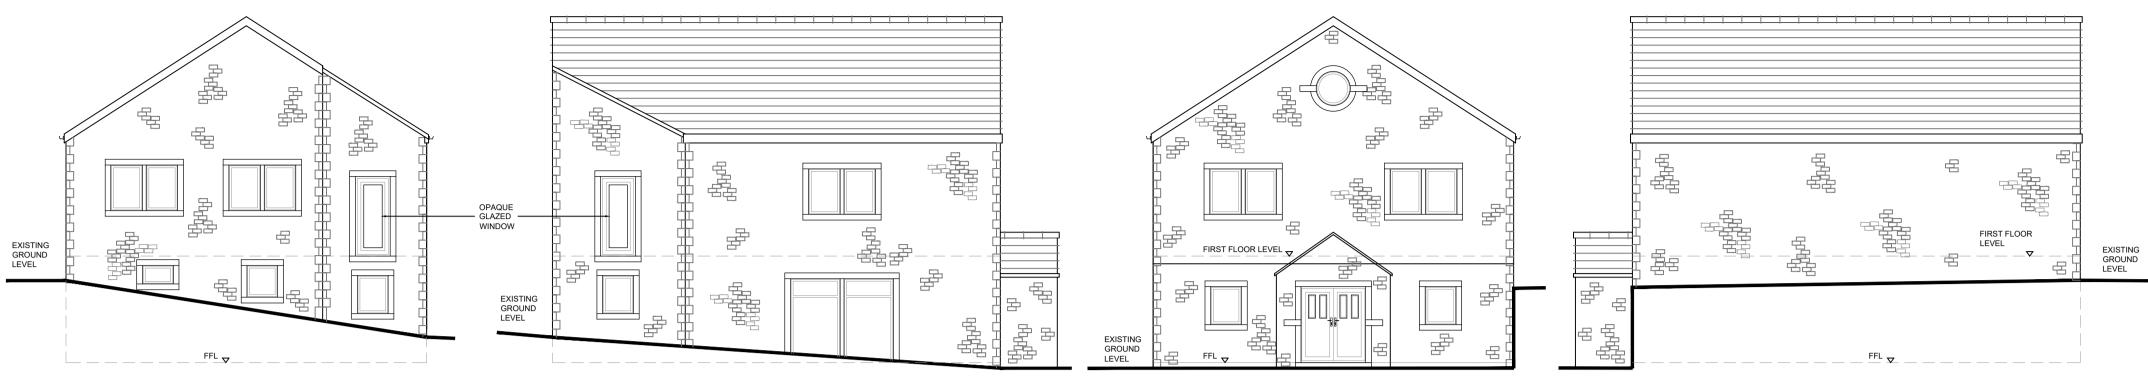

## Proposed Elevations (1:100)

Proposed Site Plan (1:100)

**Proposed First Floor** Plan (1:100)

EVES STORAGE

**Proposed Second** 

Floor Plan (1:100)

Christ Cheo-ORDINATES:

E-377009

NOTES: PROPOSED CONVERSION/ REBUILD OF FORMER FILLING STATION TO DETACHED DWELLING

ROOF: PROPOSED SLATE TILES TO NAYURAL BLUE SLATE

WALLS: CONSTRUCTED OF COURSE STONE & BLOCKWORK

EXTERNAL OPENINGS STONE HEAD & SILLS TO ALL EXTERNAL OPENINGS

RAINWATER GUTTERING AND DOWN-PIPES TO BE BLACK UPVC

Proposed Roof Plan (1:100)

| No.              | Revision | Date | Drwn |
|------------------|----------|------|------|
| CLIENT:          |          |      |      |
| Mr Joseph Butler |          |      |      |
|                  |          |      |      |