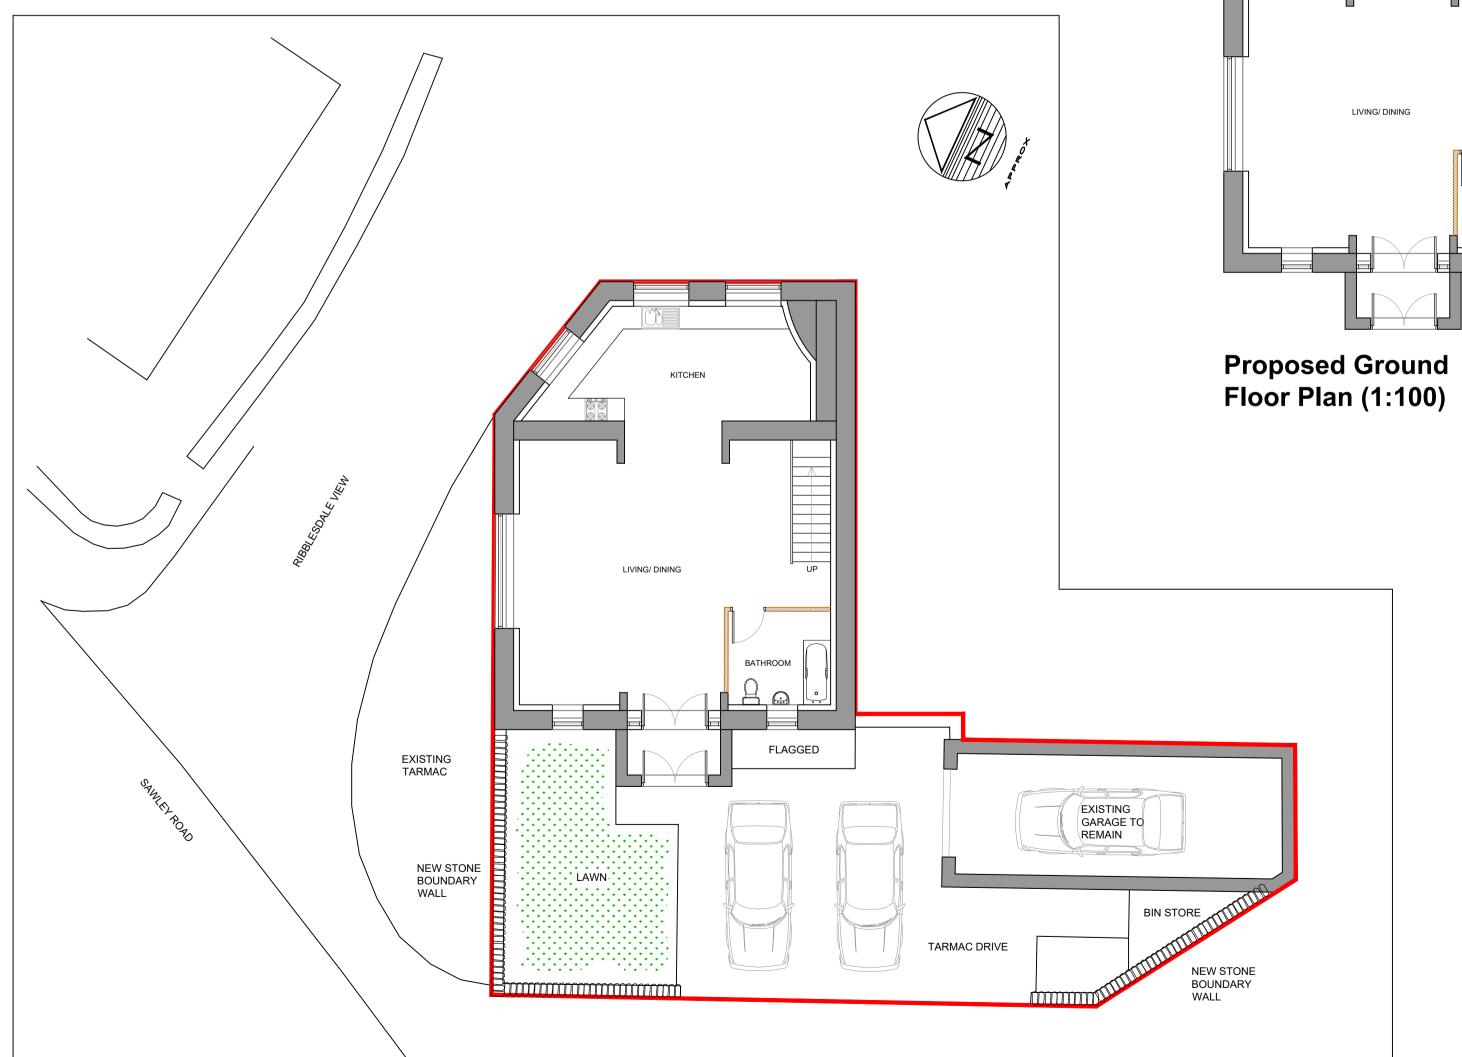

## Proposed Elevations (1:100)

Proposed Site Plan (1:100)

**Proposed First Floor** Plan (1:100)

EVES STORAGE

**Proposed Second** 

Floor Plan (1:100)

Christ Cheo-ORDINATES:

E-377009

NOTES: PROPOSED CONVERSION/ REBUILD OF FORMER FILLING STATION TO DETACHED DWELLING

ROOF: PROPOSED SLATE TILES TO NAYURAL BLUE SLATE

WALLS: CONSTRUCTED OF COURSE STONE & BLOCKWORK

EXTERNAL OPENINGS STONE HEAD & SILLS TO ALL EXTERNAL OPENINGS