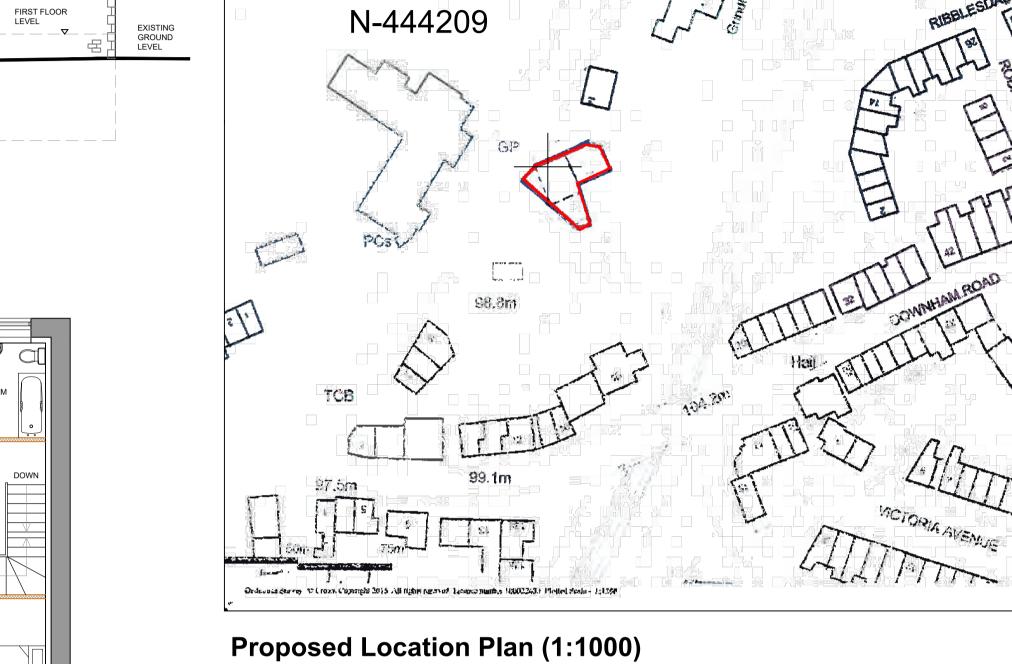

## Proposed Elevations (1:100)

Proposed Site Plan (1:100)

**Proposed First Floor** Plan (1:100)

EVES STORAGE

**Proposed Second** 

Floor Plan (1:100)

Christ Cheo-ORDINATES:

E-377009

Proposed Conversion/ Rebuild of Former Filling Staion, Sawley Road, Chatburn

Proposed Plans/ Elevations & site plan

Scale As Shown @ A1 Nov 2019 JB100 SK-001 D