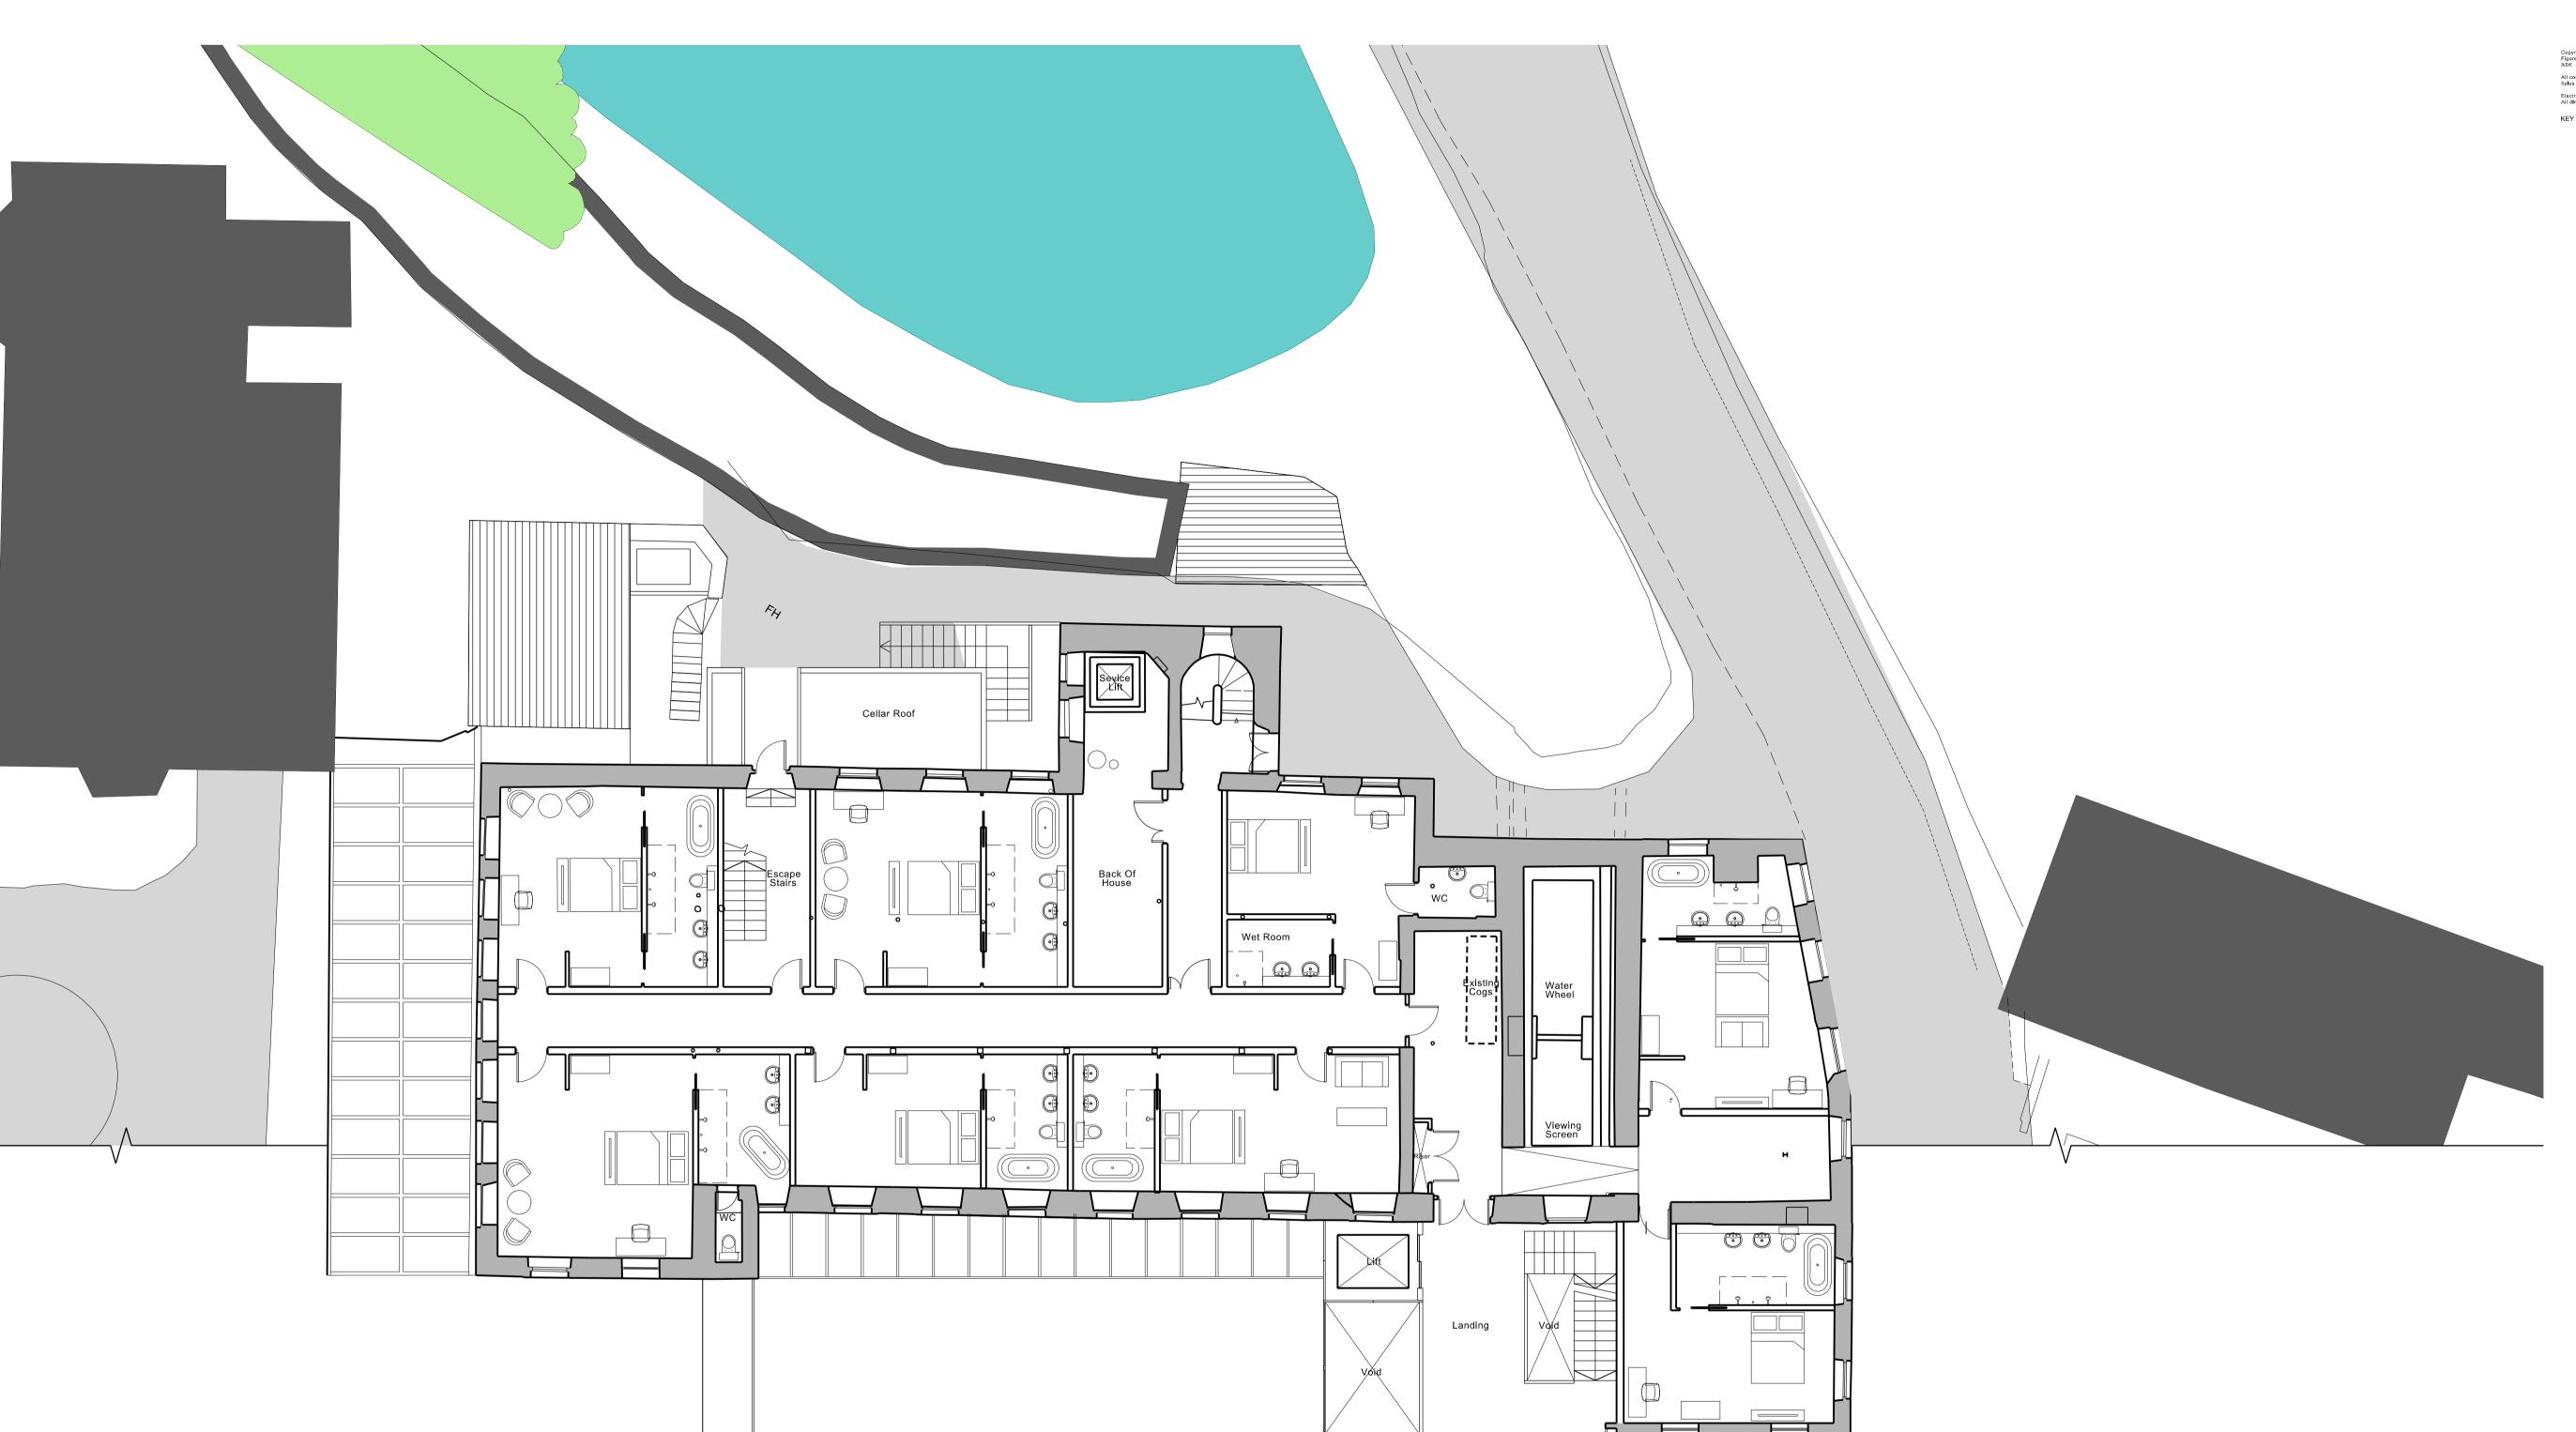

REV: DATE: DETAILS:

**5**plus architects

+44 (0)161 228 0211 www.5plusarchitects.com

4th Floor The Hive 47 Lever Street Manchester

PROJECT: www.5plus
Chipping
Masterplan
TITLE:
The Mill Hotel
Proposed Plan - First Floor - OPTION A
SCALE: ORIGIN DATE: DRAWN:
1:100@A1 17.06.15 JDH sтат**⊍**s: Planning PROJECT DRAWING NO: 05024 B1\_02\_005\_SK001