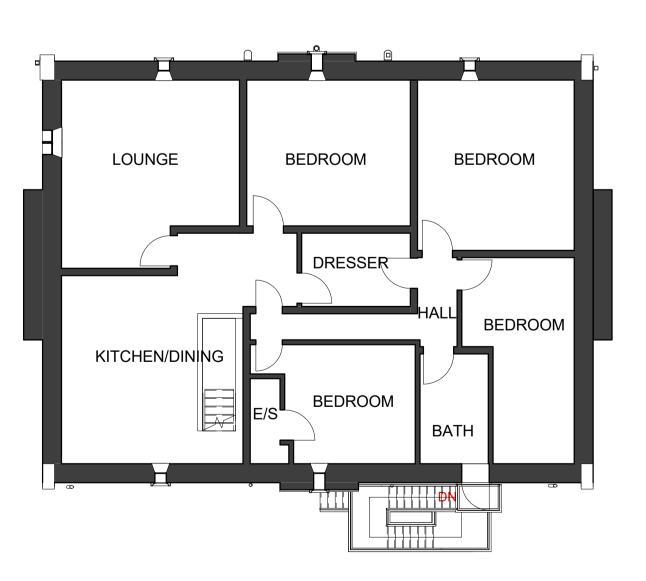

1 BASEMENT 1: 100

FIRST FLOOR
1:100

GROUND FLOOR

1:100

SECOND FLOOR

## **EXISTING PLANS**

| - | Project number | PHA/399    |
|---|----------------|------------|
|   | Date           | 13/01/2020 |
|   | Drawn by       | RH         |
|   | Checked by     | PH         |