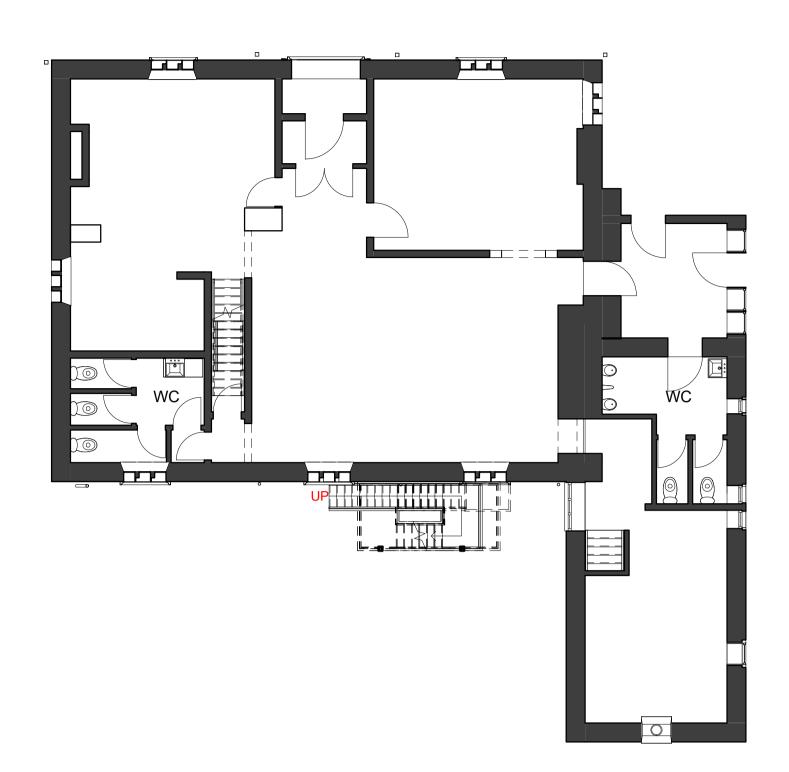

1 BASEMENT 1: 100

FIRST FLOOR
1:100

GROUND FLOOR

1:100

SECOND FLOOR

## **EXISTING PLANS**

| - | Project number | PHA/399    |
|---|----------------|------------|
|   | Date           | 13/01/2020 |
|   | Drawn by       | RH         |
|   | Checked by     | PH         |