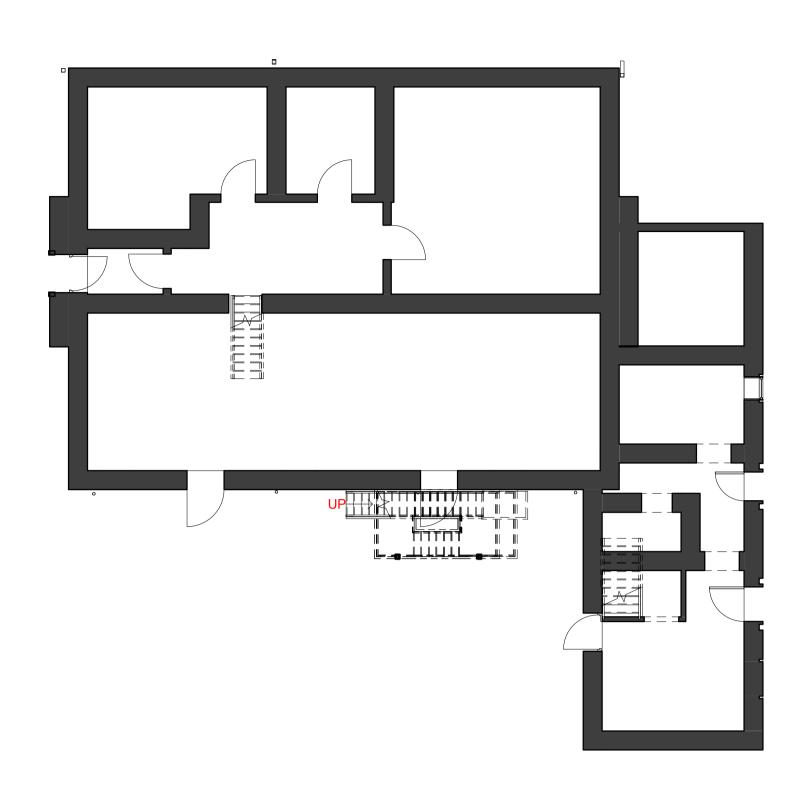

1 BASEMENT 1: 100

FIRST FLOOR
1:100

GROUND FLOOR

1:100

SECOND FLOOR

## **EXISTING PLANS**

| - | Project number | PHA/399    |
|---|----------------|------------|
|   | Date           | 13/01/2020 |
|   | Drawn by       | RH         |
|   | Checked by     | PH         |