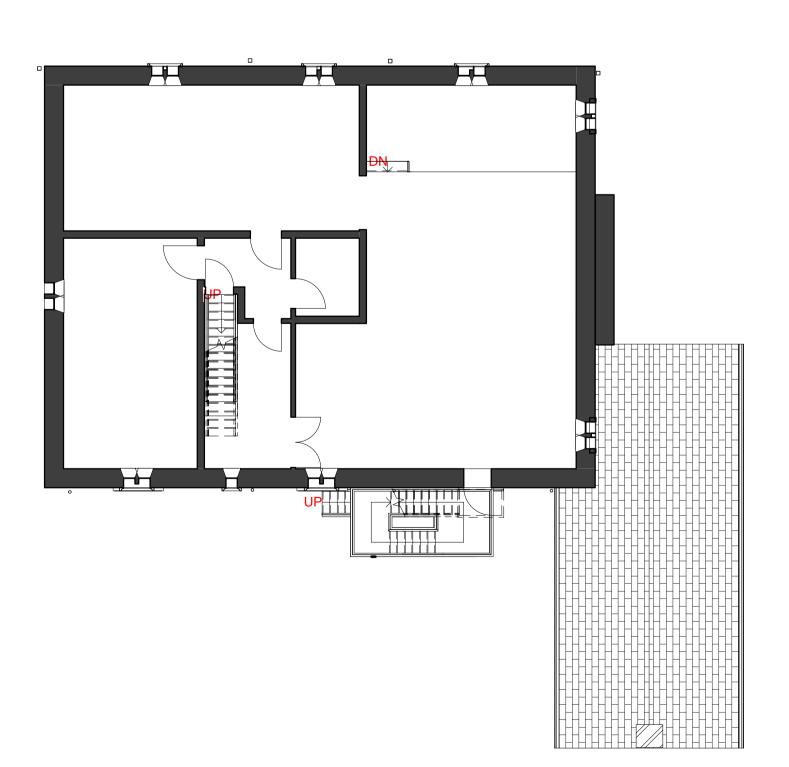

1 BASEMENT 1: 100

FIRST FLOOR
1:100

GROUND FLOOR

1:100

SECOND FLOOR

## **EXISTING PLANS**

| - | Project number | PHA/399    |
|---|----------------|------------|
|   | Date           | 13/01/2020 |
|   | Drawn by       | RH         |
|   | Checked by     | PH         |