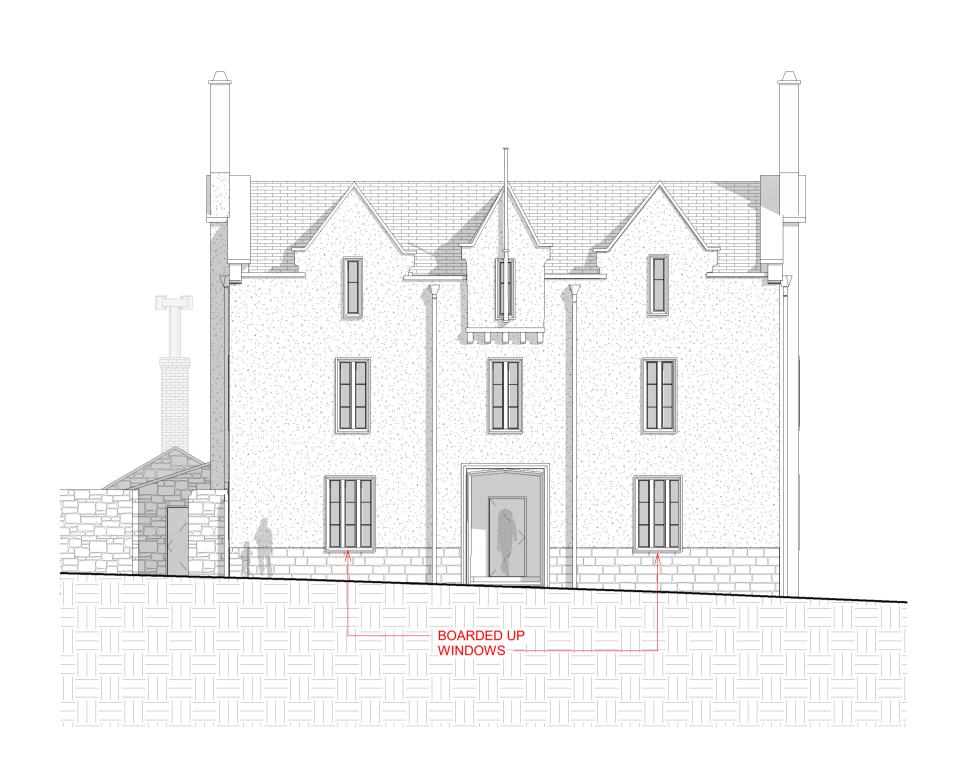

|           | Peter Hitchen                                                |          |
|-----------|--------------------------------------------------------------|----------|
|           | Architects                                                   |          |
|           | Marathon House<br>The Sidings Business P<br>Whalley, BB7 9SE | ark      |
|           | 01254 823 885                                                |          |
| WW        | w.peterhitchenarchitects                                     | s.co.uk  |
| NOTES     | -                                                            |          |
|           |                                                              |          |
|           |                                                              |          |
|           |                                                              |          |
|           |                                                              |          |
|           |                                                              |          |
|           |                                                              |          |
|           |                                                              |          |
| No.       | Description                                                  | Date     |
|           |                                                              |          |
|           |                                                              |          |
|           |                                                              |          |
|           |                                                              |          |
|           |                                                              |          |
| CLIENT:   |                                                              |          |
|           | EARLY BAIRDS NURSE                                           | ERY      |
|           |                                                              |          |
|           |                                                              |          |
| PROJEC    | TERATIONS TO THE J                                           | UDGE     |
| W         | ALMSLEY, WHALLEY F<br>BILLINGTON, BB7 9N                     |          |
|           | <b>,</b>                                                     |          |
| SHEET:    | EXISTING                                                     |          |
|           | ELEVATIONS                                                   | 5        |
|           |                                                              |          |
| Project n | umber                                                        | PHA/39   |
| Date      | 1                                                            | 9/12/201 |
| Drawn b   |                                                              | Rł       |
| Checked   | by                                                           | Pł       |
|           | A300                                                         |          |
| Sacla     | <b>NUU</b>                                                   | A 40     |
| Scale     |                                                              | 1 : 10   |
| Sheet siz | ze                                                           | A1       |