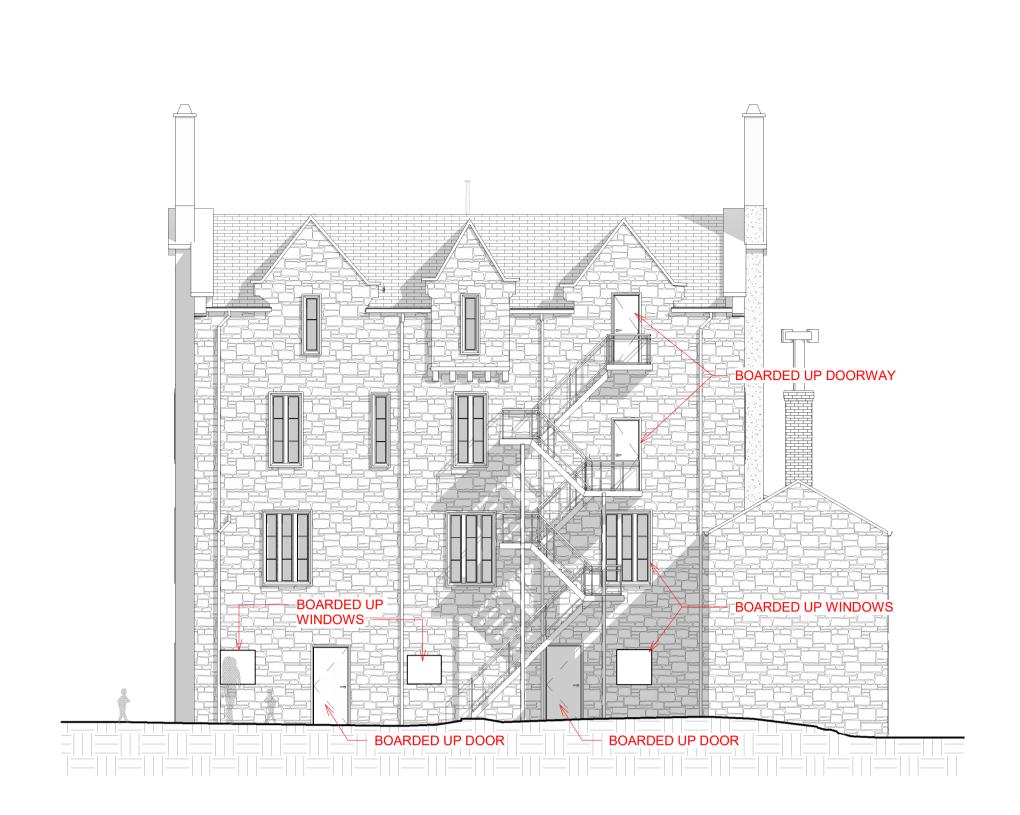

|           | Peter Hitchen                                                |          |
|-----------|--------------------------------------------------------------|----------|
|           | Architects                                                   |          |
|           | Marathon House<br>The Sidings Business P<br>Whalley, BB7 9SE | ark      |
|           | 01254 823 885                                                |          |
| WW        | w.peterhitchenarchitects                                     | s.co.uk  |
| NOTES     | -                                                            |          |
|           |                                                              |          |
|           |                                                              |          |
|           |                                                              |          |
|           |                                                              |          |
|           |                                                              |          |
|           |                                                              |          |
|           |                                                              |          |
| No.       | Description                                                  | Date     |
|           |                                                              |          |
|           |                                                              |          |
|           |                                                              |          |
|           |                                                              |          |
|           |                                                              |          |
| CLIENT:   |                                                              |          |
|           | EARLY BAIRDS NURSE                                           | ERY      |
|           |                                                              |          |
|           |                                                              |          |
| PROJEC    | TERATIONS TO THE J                                           | UDGE     |
| W         | ALMSLEY, WHALLEY F<br>BILLINGTON, BB7 9N                     |          |
|           | <b>,</b>                                                     |          |
| SHEET:    | EXISTING                                                     |          |
|           | ELEVATIONS                                                   | 5        |
|           |                                                              |          |
| Project n | umber                                                        | PHA/39   |
| Date      | 1                                                            | 9/12/201 |
| Drawn b   |                                                              | Rł       |
| Checked   | by                                                           | Pł       |
|           | A300                                                         |          |
| Sacla     | <b>NUU</b>                                                   | A 40     |
| Scale     |                                                              | 1 : 10   |
| Sheet siz | ze                                                           | A1       |