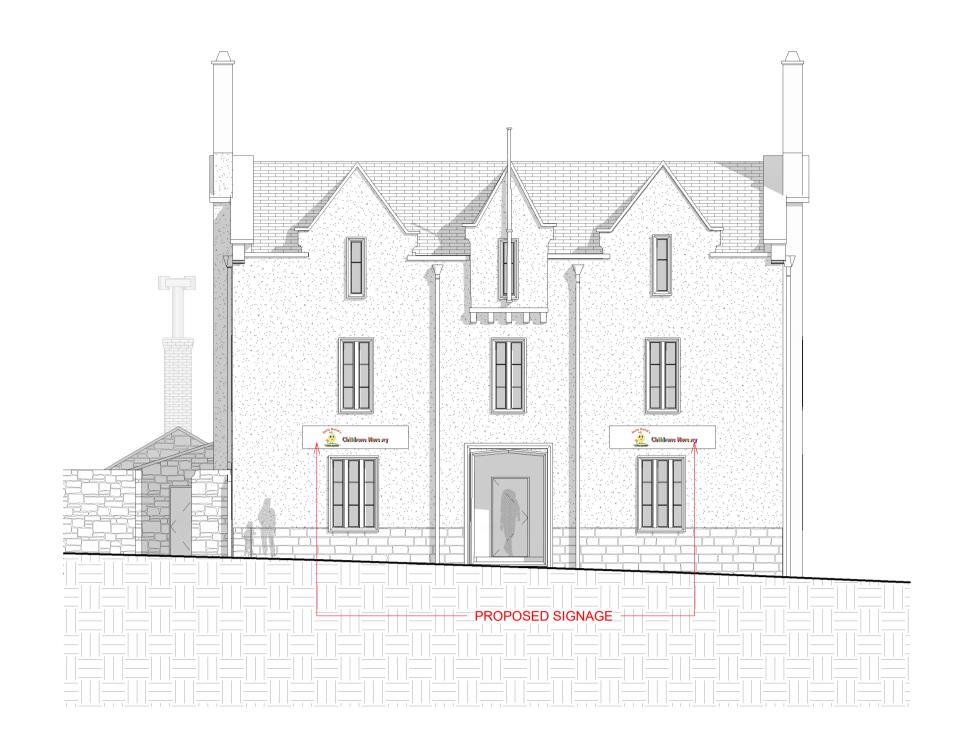

## PROPOSED SOUTH



PROPOSED EAST



## PROPOSED NORTH 1:100



PROPOSED WEST

Peter Hitchen ^rchitects

Marathon House The Sidings Business Park Whalley, BB7 9SE

01254 823 885

www.peterhitchenarchitects.co.uk

NOTES:

| No. | Description | Date |
|-----|-------------|------|
|     |             |      |
|     |             |      |
|     |             |      |
|     |             |      |
|     |             |      |
|     |             |      |
|     |             |      |
|     |             |      |
|     |             |      |
|     |             |      |

CLIENT:

EARLY BAIRDS NURSERY

ALTERATIONS TO THE JUDGE WALMSLEY, WHALLEY ROAD, BILLINGTON, BB7 9NT

## PROPOSED **ELEVATIONS**

| - | Project number | PHA/399    |
|---|----------------|------------|
|   | Date           | 19/