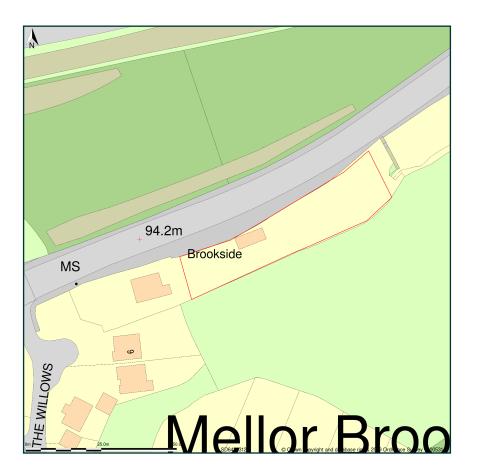

## Brookside, Whalley Road, Mellor Brook, Lancashire, BB2 7HY

Site Plan shows area bounded by: 364177.98, 431202.49 364319.4, 431343.91 (at a scale of 1:1250), OSGridRef: SD64243127. The representation of a road, track or path is no evidence of a right of way. The representation of features as lines is no evidence of a property boundary.