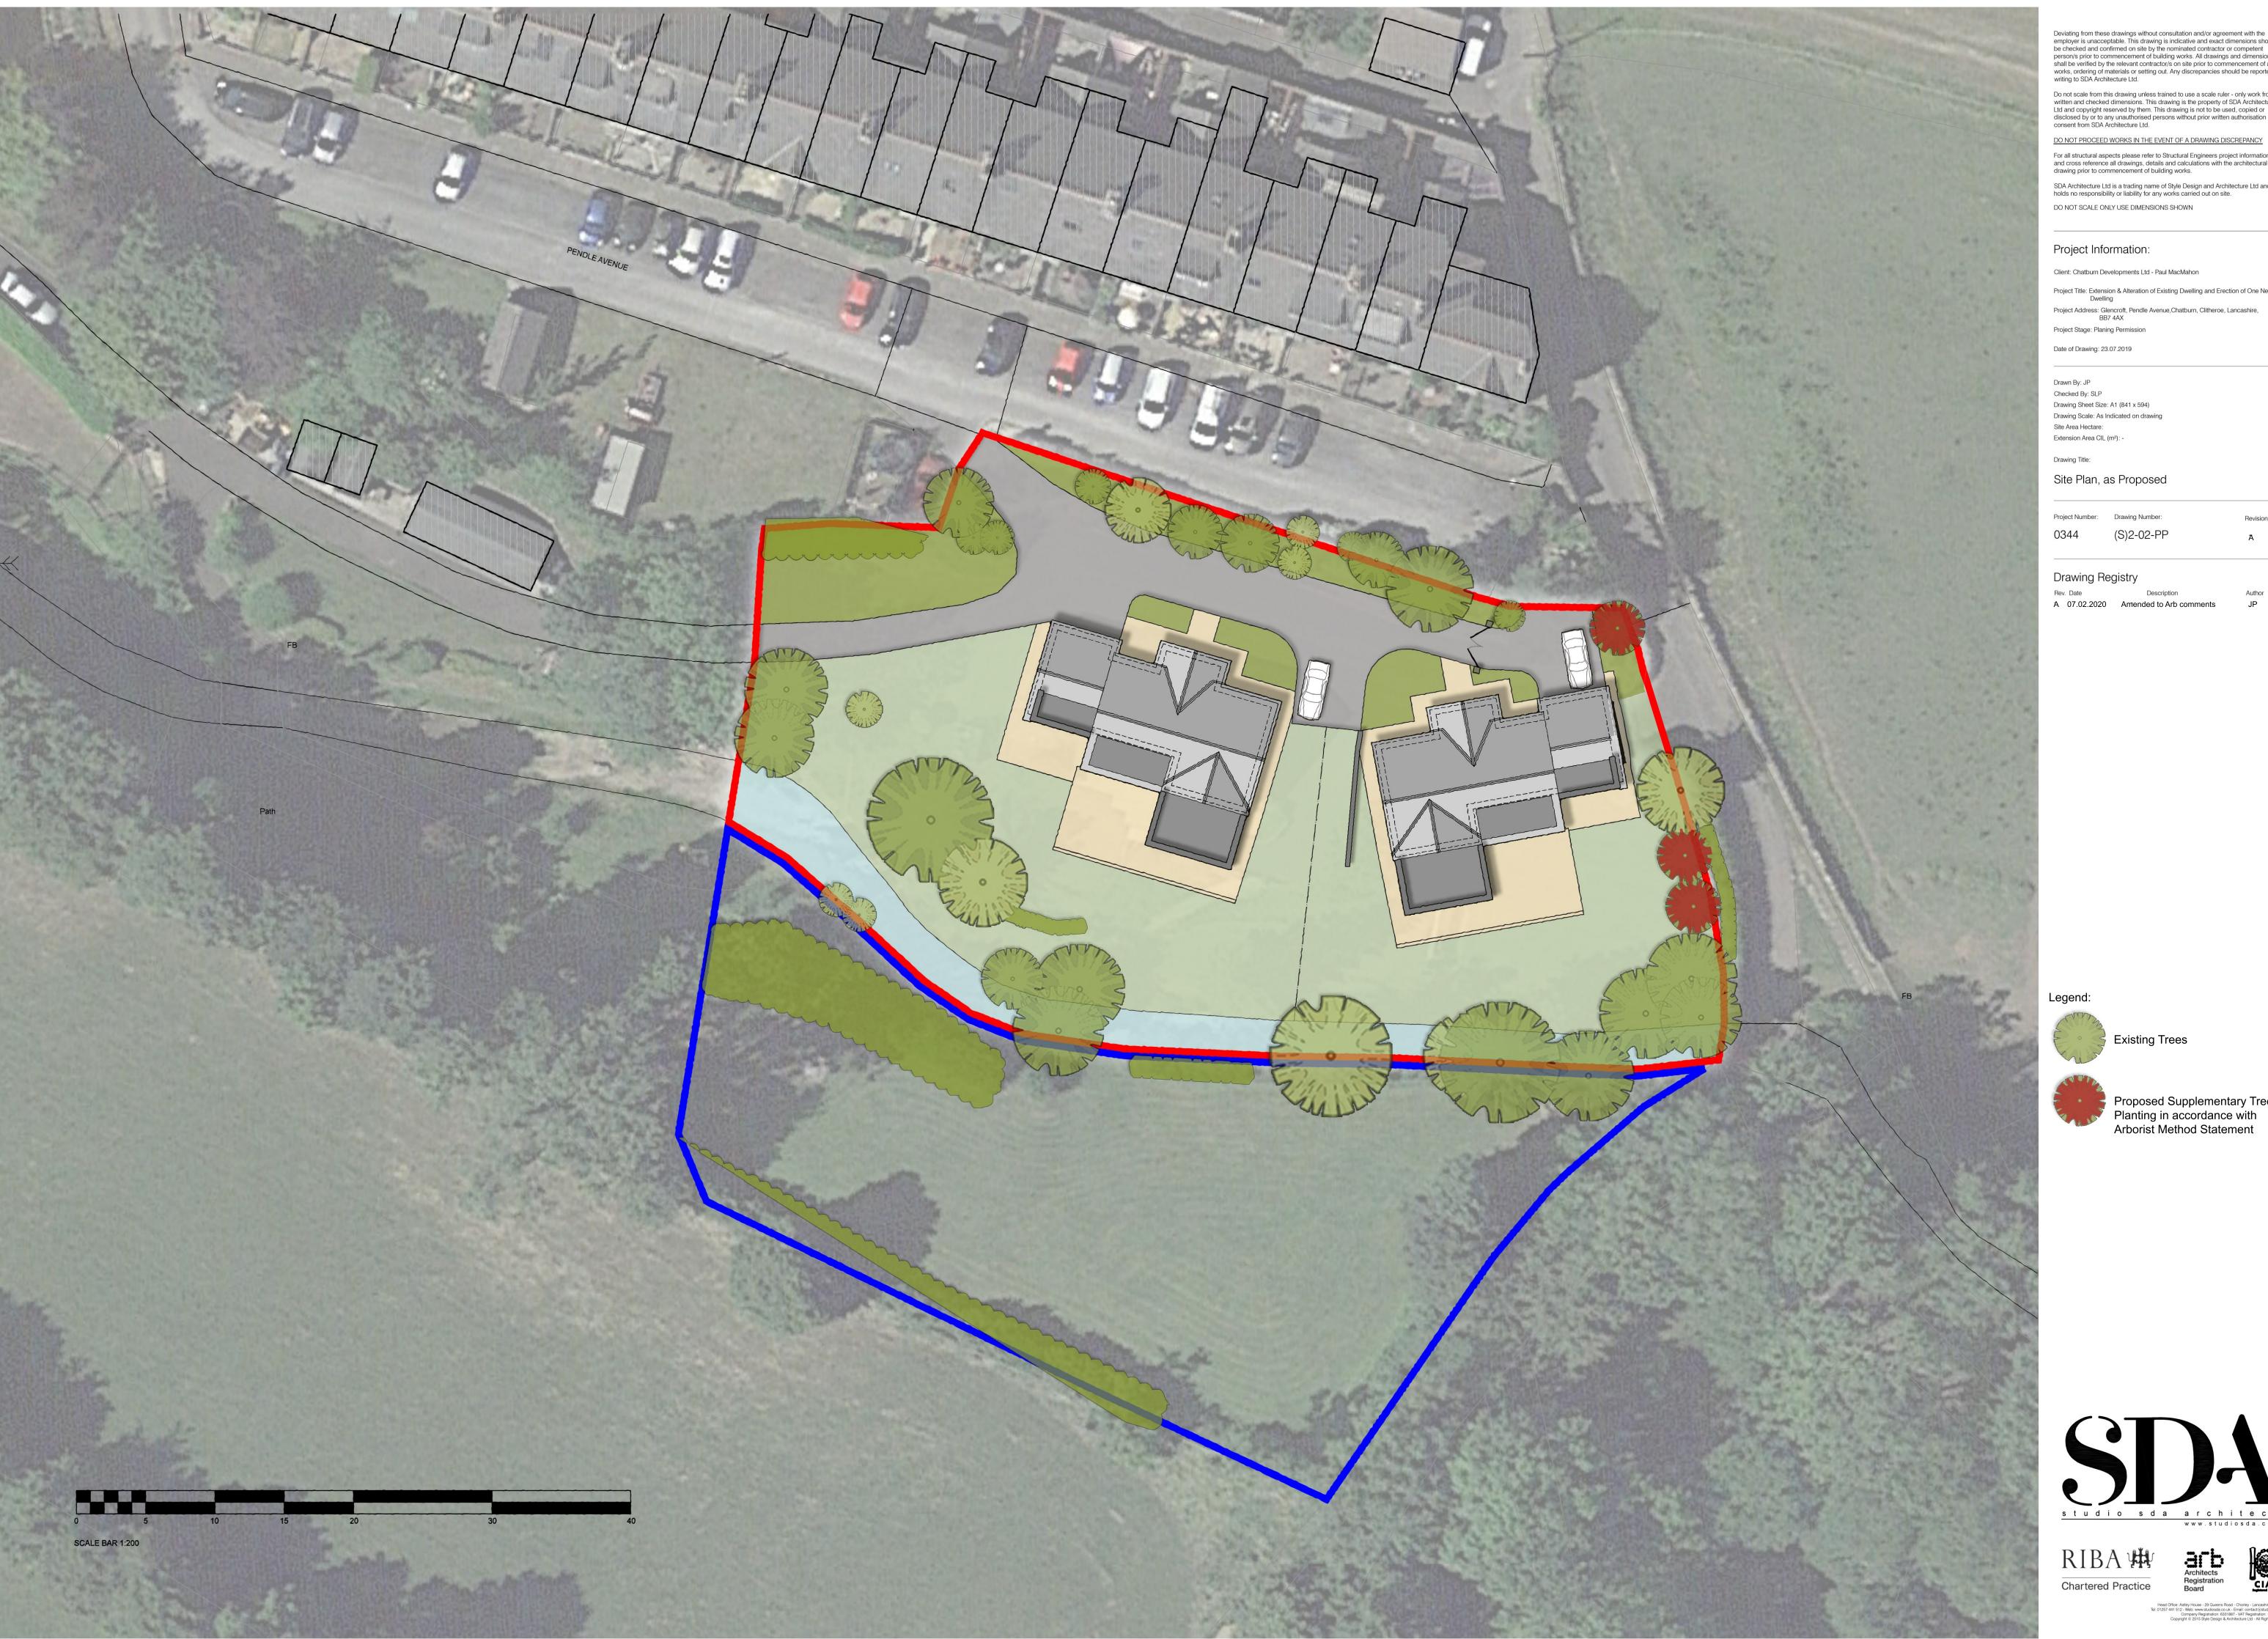

Client: Chatburn Developments Ltd - Paul MacMahon

Project Title: Extension & Alteration of Existing Dwelling and Erection of One New

Drawing Sheet Size: A1 (841 x 594) Drawing Scale: As Indicated on drawing

## Site Plan, as Proposed

(S)2-02-PP

A 07.02.2020 Amended to Arb comments

Proposed Supplementary Tree Planting in accordance with Arborist Method Statement