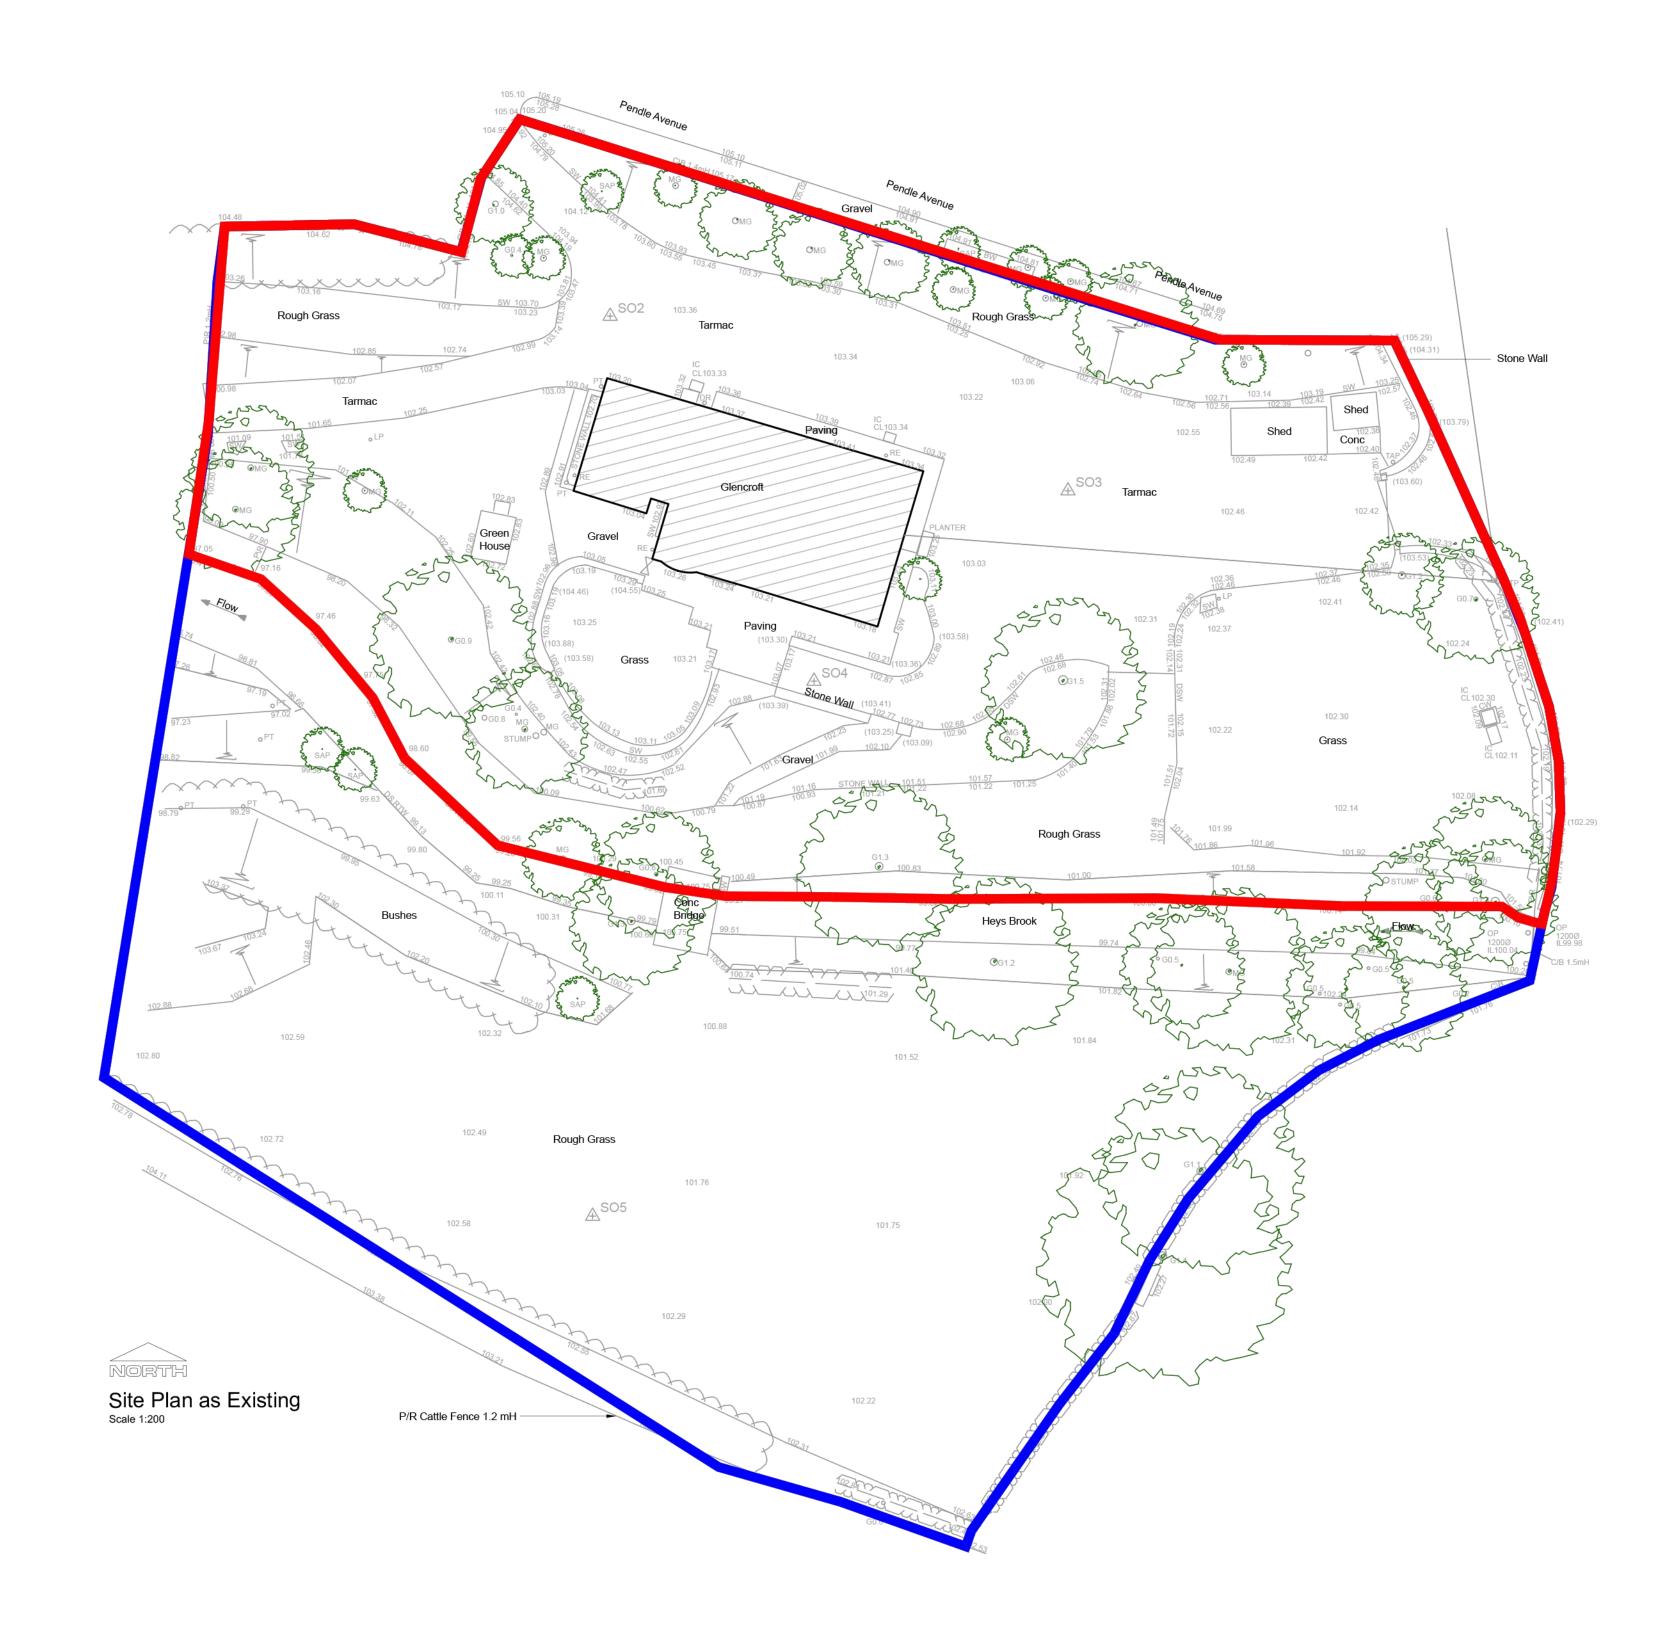

## Project Information:

Client: Chatburn Developments Ltd - Paul MacMahon

Project Title: Demolition and Rebuild of Existing Dwelling and Erection of New Additional Dwelling

Project Address: Glencroft, Pendle Avenue, Chatburn, Clitheroe, Lancashire, BB7 4AX

## Site Plan, as Existing & Proposed

Project Number:Drawing Number:Revision:0344(S)2-01-PP-