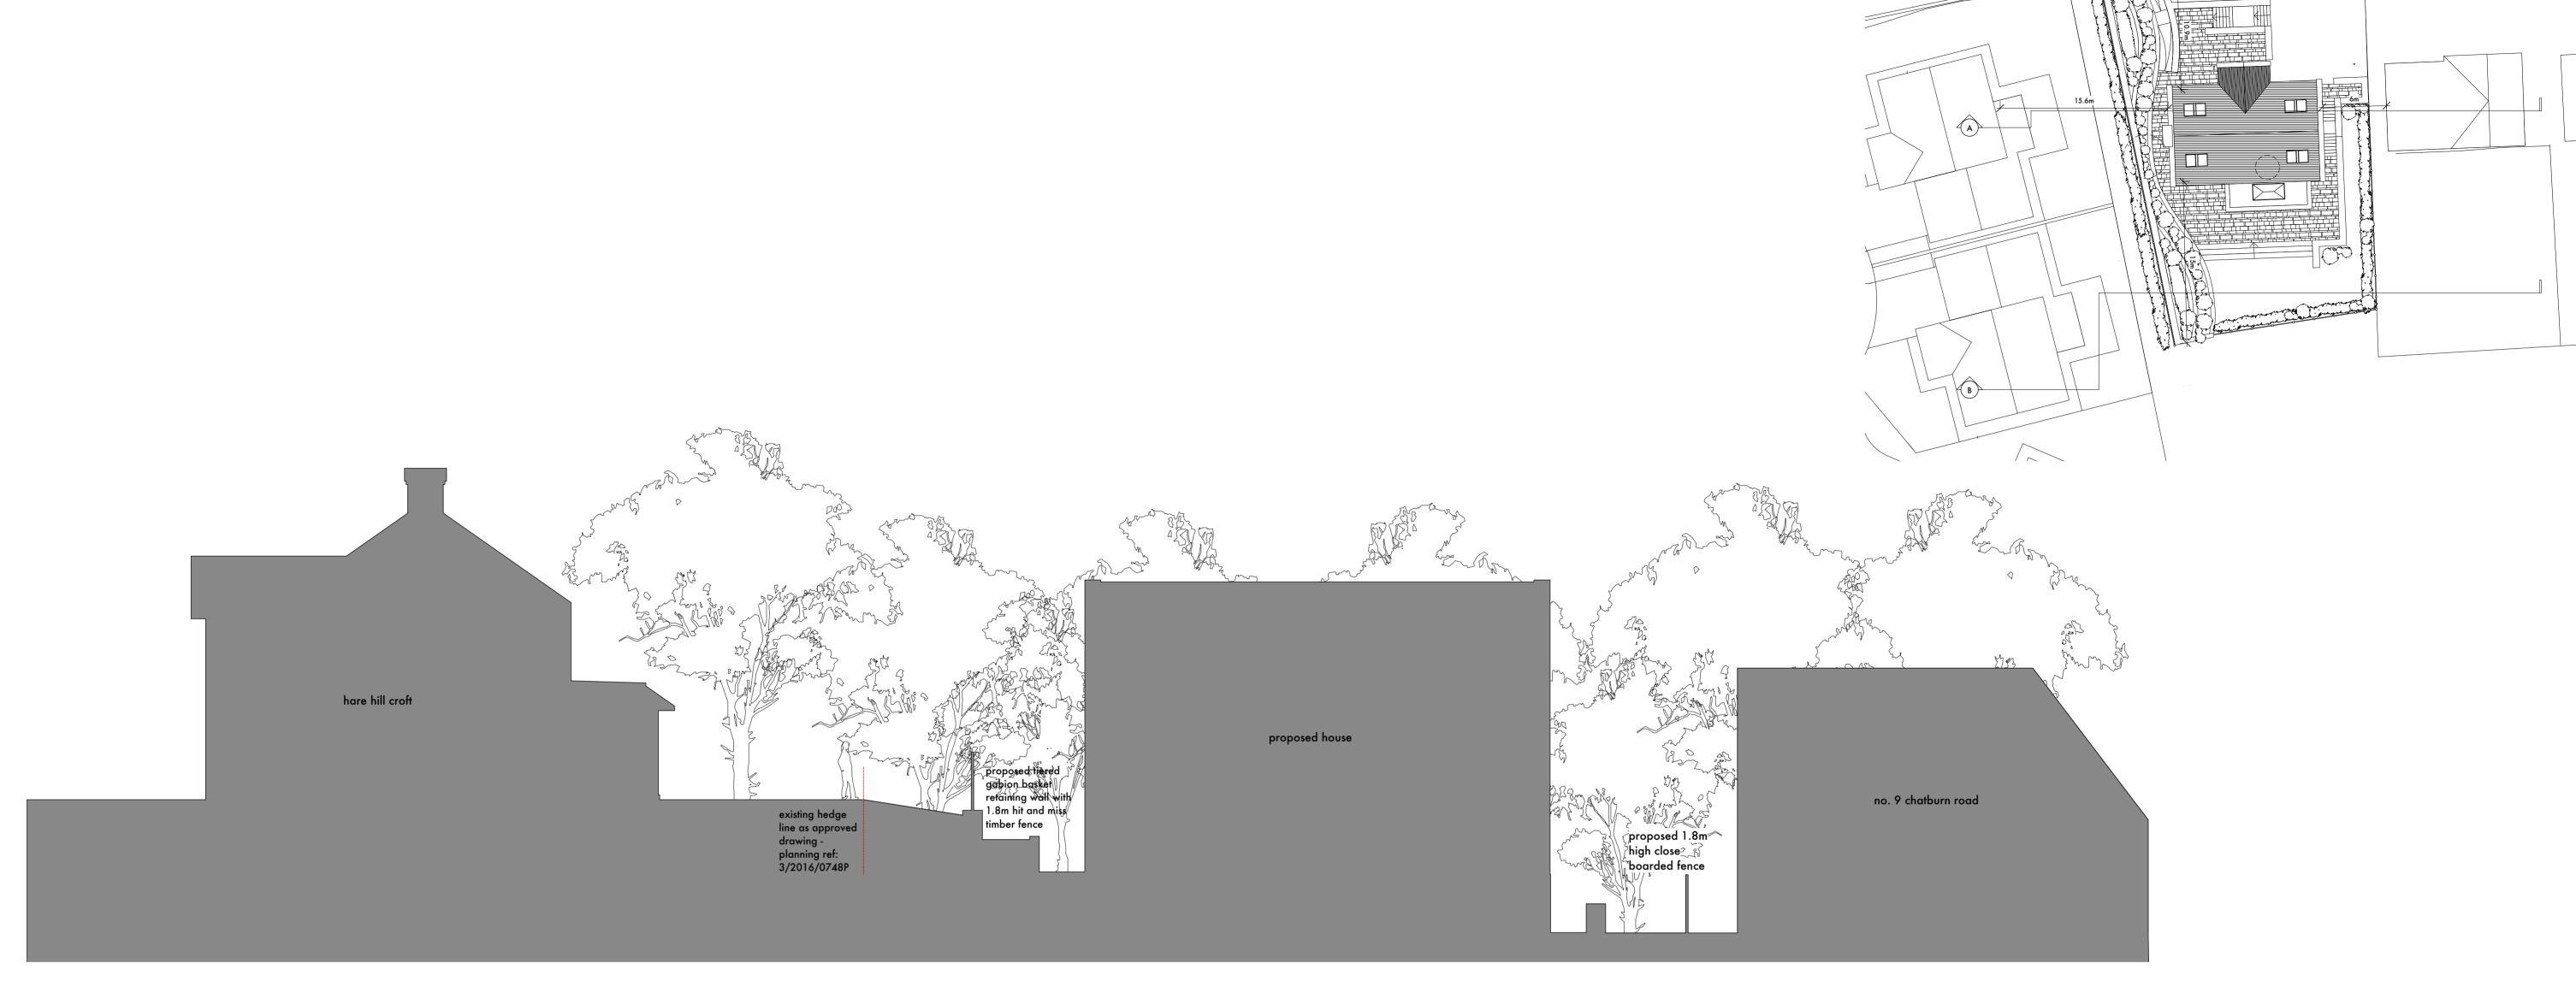

section A

rev. B 25.05.19 submission for planning

rev. A 03.04.19 western boundary treatment updated

## land adjacent to no.9 old road, chatburn

sections as proposed

drg.no. 1909 / 05 rev. C he drawn. he date. march.19 scale. 1 to 100 @ A1 to 200 @ A3

section B