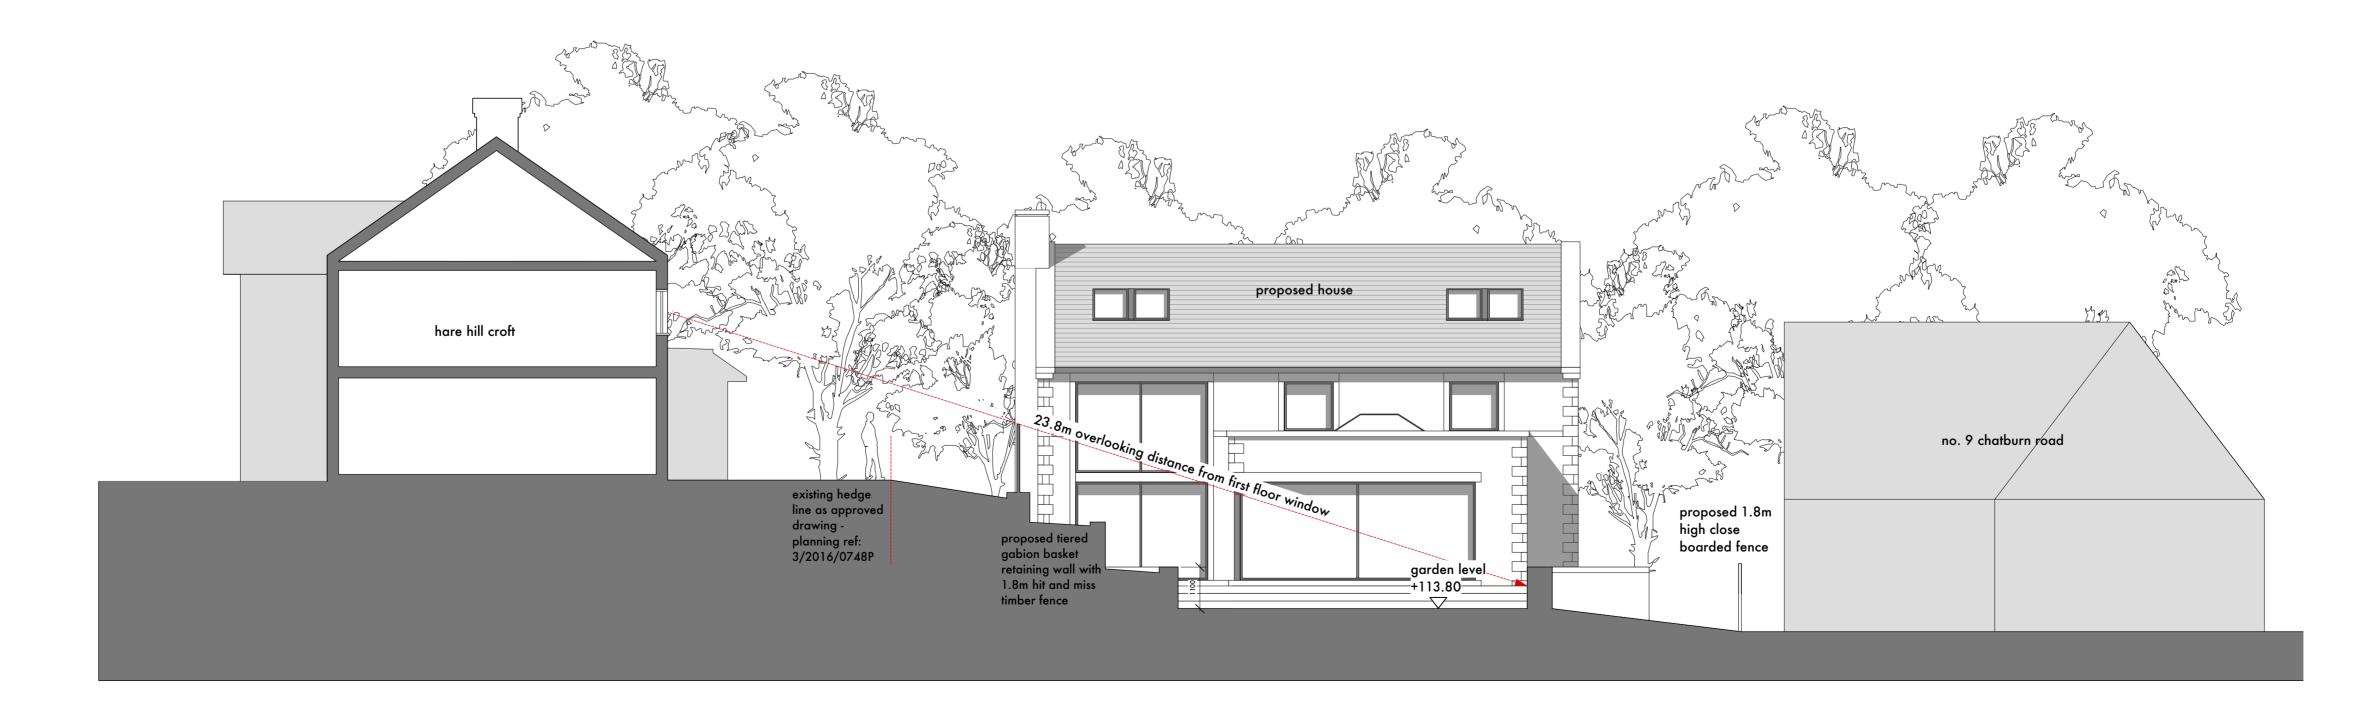

section A

rev. B 25.05.19 submission for planning

rev. A 03.04.19 western boundary treatment updated

## land adjacent to no.9 old road, chatburn

sections as proposed

drg.no. 1909 / 05 rev. C he drawn. he date. march.19 scale. 1 to 100 @ A1 to 200 @ A3

section B