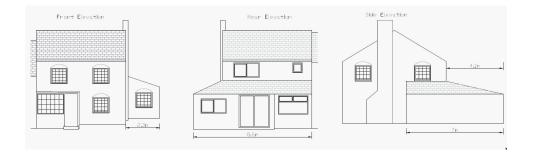

## The proposal

The proposal involves the demolition of an existing rear conservatory and the construction of a single-storey rear and side extensions to the property.

The proposed extensions will have an eave's height of approximately 2.1m and an ridge height of 3.0m; the extension are L-shaped with dimensions of 8.6m x 7m. The proposed external materials comprise of natural stone walling plinth to match that of the existing building with block and render to match. The roof will be finished in tile to match the existing building.