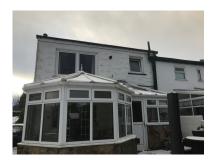

The property at present consists of a existing dwelling with a recent conservatory built to the rear.

## The proposal

The proposal involves the demolition of an existing rear conservatory and the construction of a single-storey rear and side extensions to the property.

The proposed extensions will have an eave's height of approximately 2.1m and an ridge height of 3.0m; the extension are L-shaped with dimensions of 8.6m x 7m. The proposed external materials comprise of natural stone walling plinth to match that of the existing building with block and render to match. The roof will be finished in tile to match the existing building.