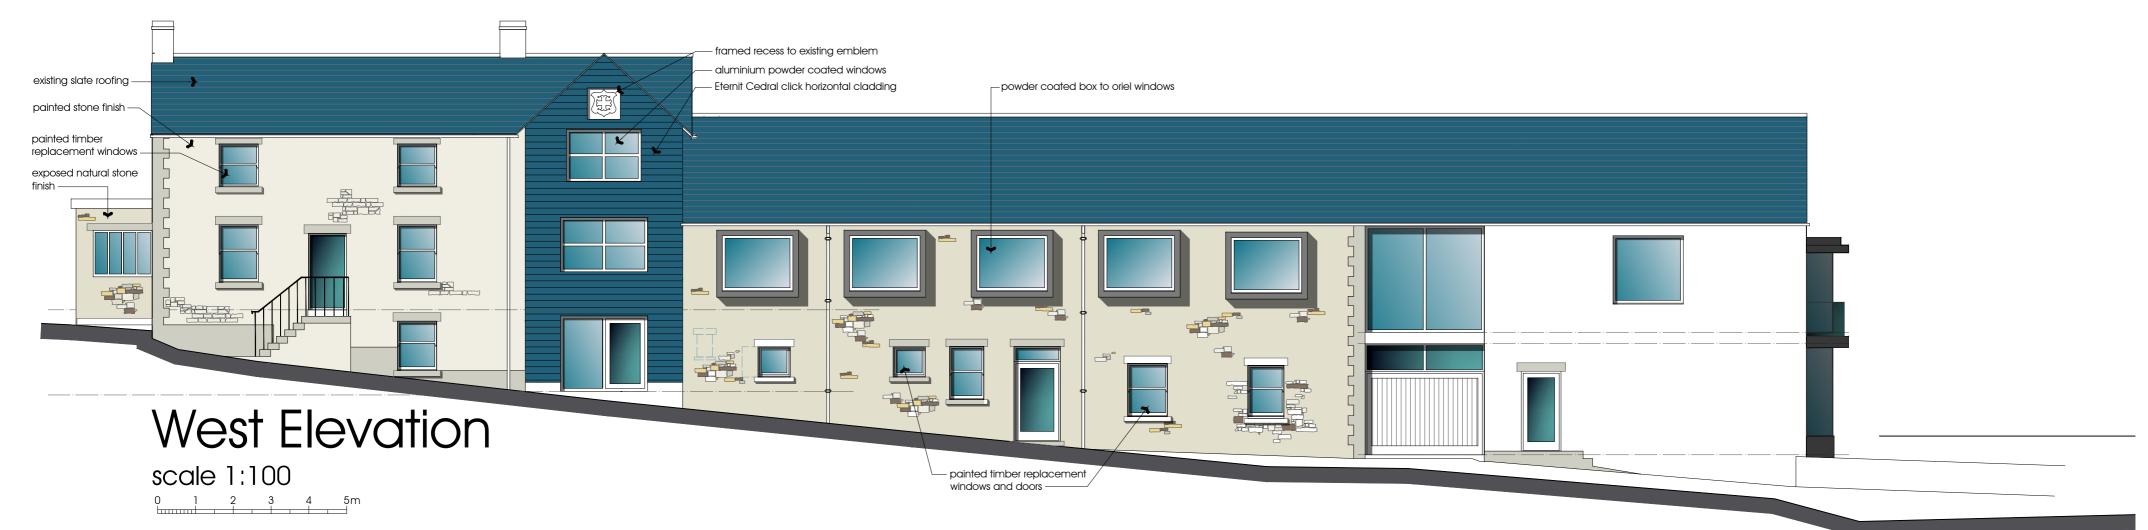

JOB NO. 2991
DRAWING NO. 022
REVISION A
SCALE 1:100 @ A2

Proposed Change of Use
to Residential
Mr and Mrs Barr

The Newdrop Inn, Knowle Green, PR3 2XE

Elevations Proposed
Sheet 1 of 2

DATE 17.11.2019

JOB NO. 2991