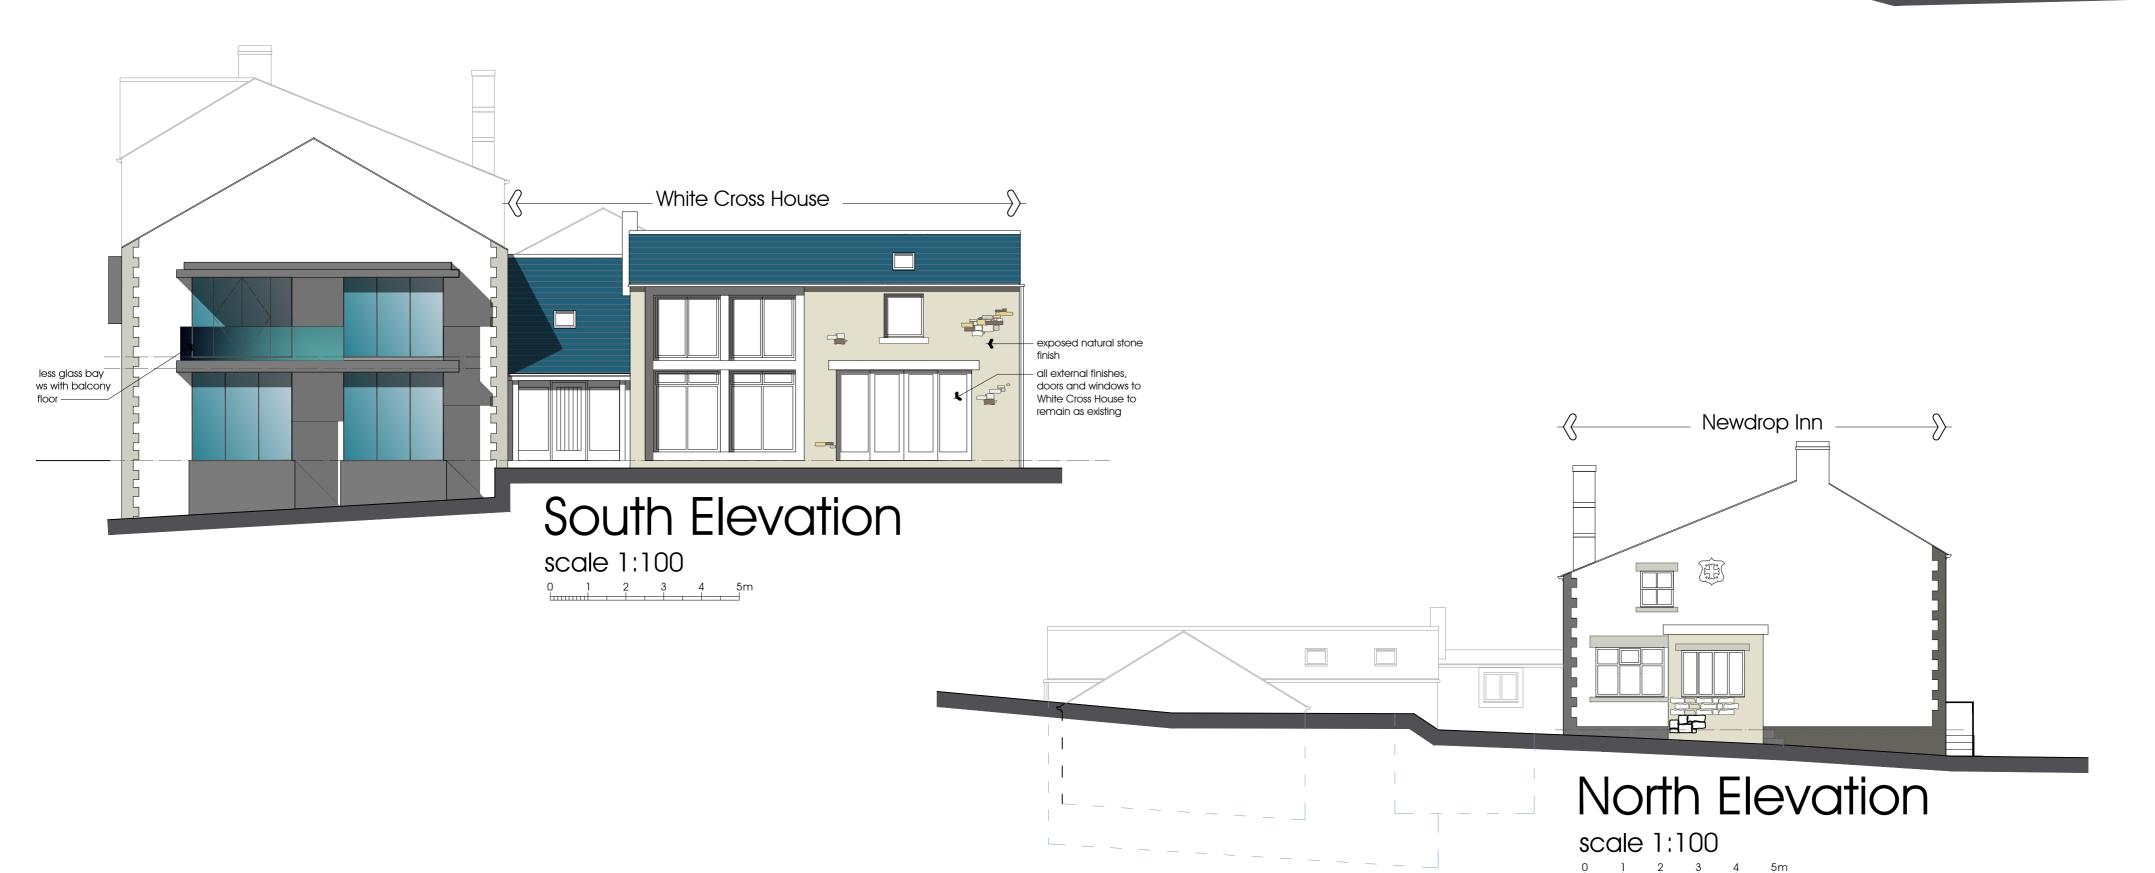

JOB NO. 2991
DRAWING NO. 022
REVISION A
SCALE 1:100 @ A2

Proposed Change of Use
to Residential
Mr and Mrs Barr

The Newdrop Inn, Knowle Green, PR3 2XE

Elevations Proposed
Sheet 1 of 2

DATE 17.11.2019

JOB NO. 2991

DRAWING NO. 023

REVISION A

SCALE 1:100 @ A2

The Newdrop Inn, Knowle Green, PR3 2XE

Mr and Mrs Barr

DATE 17.11.2019

Proposed Change of Use to Residential Mr and Mrs Barr

The Newdrop Inn, Knowle Green, PR3 2XE DATE 05.12.2019