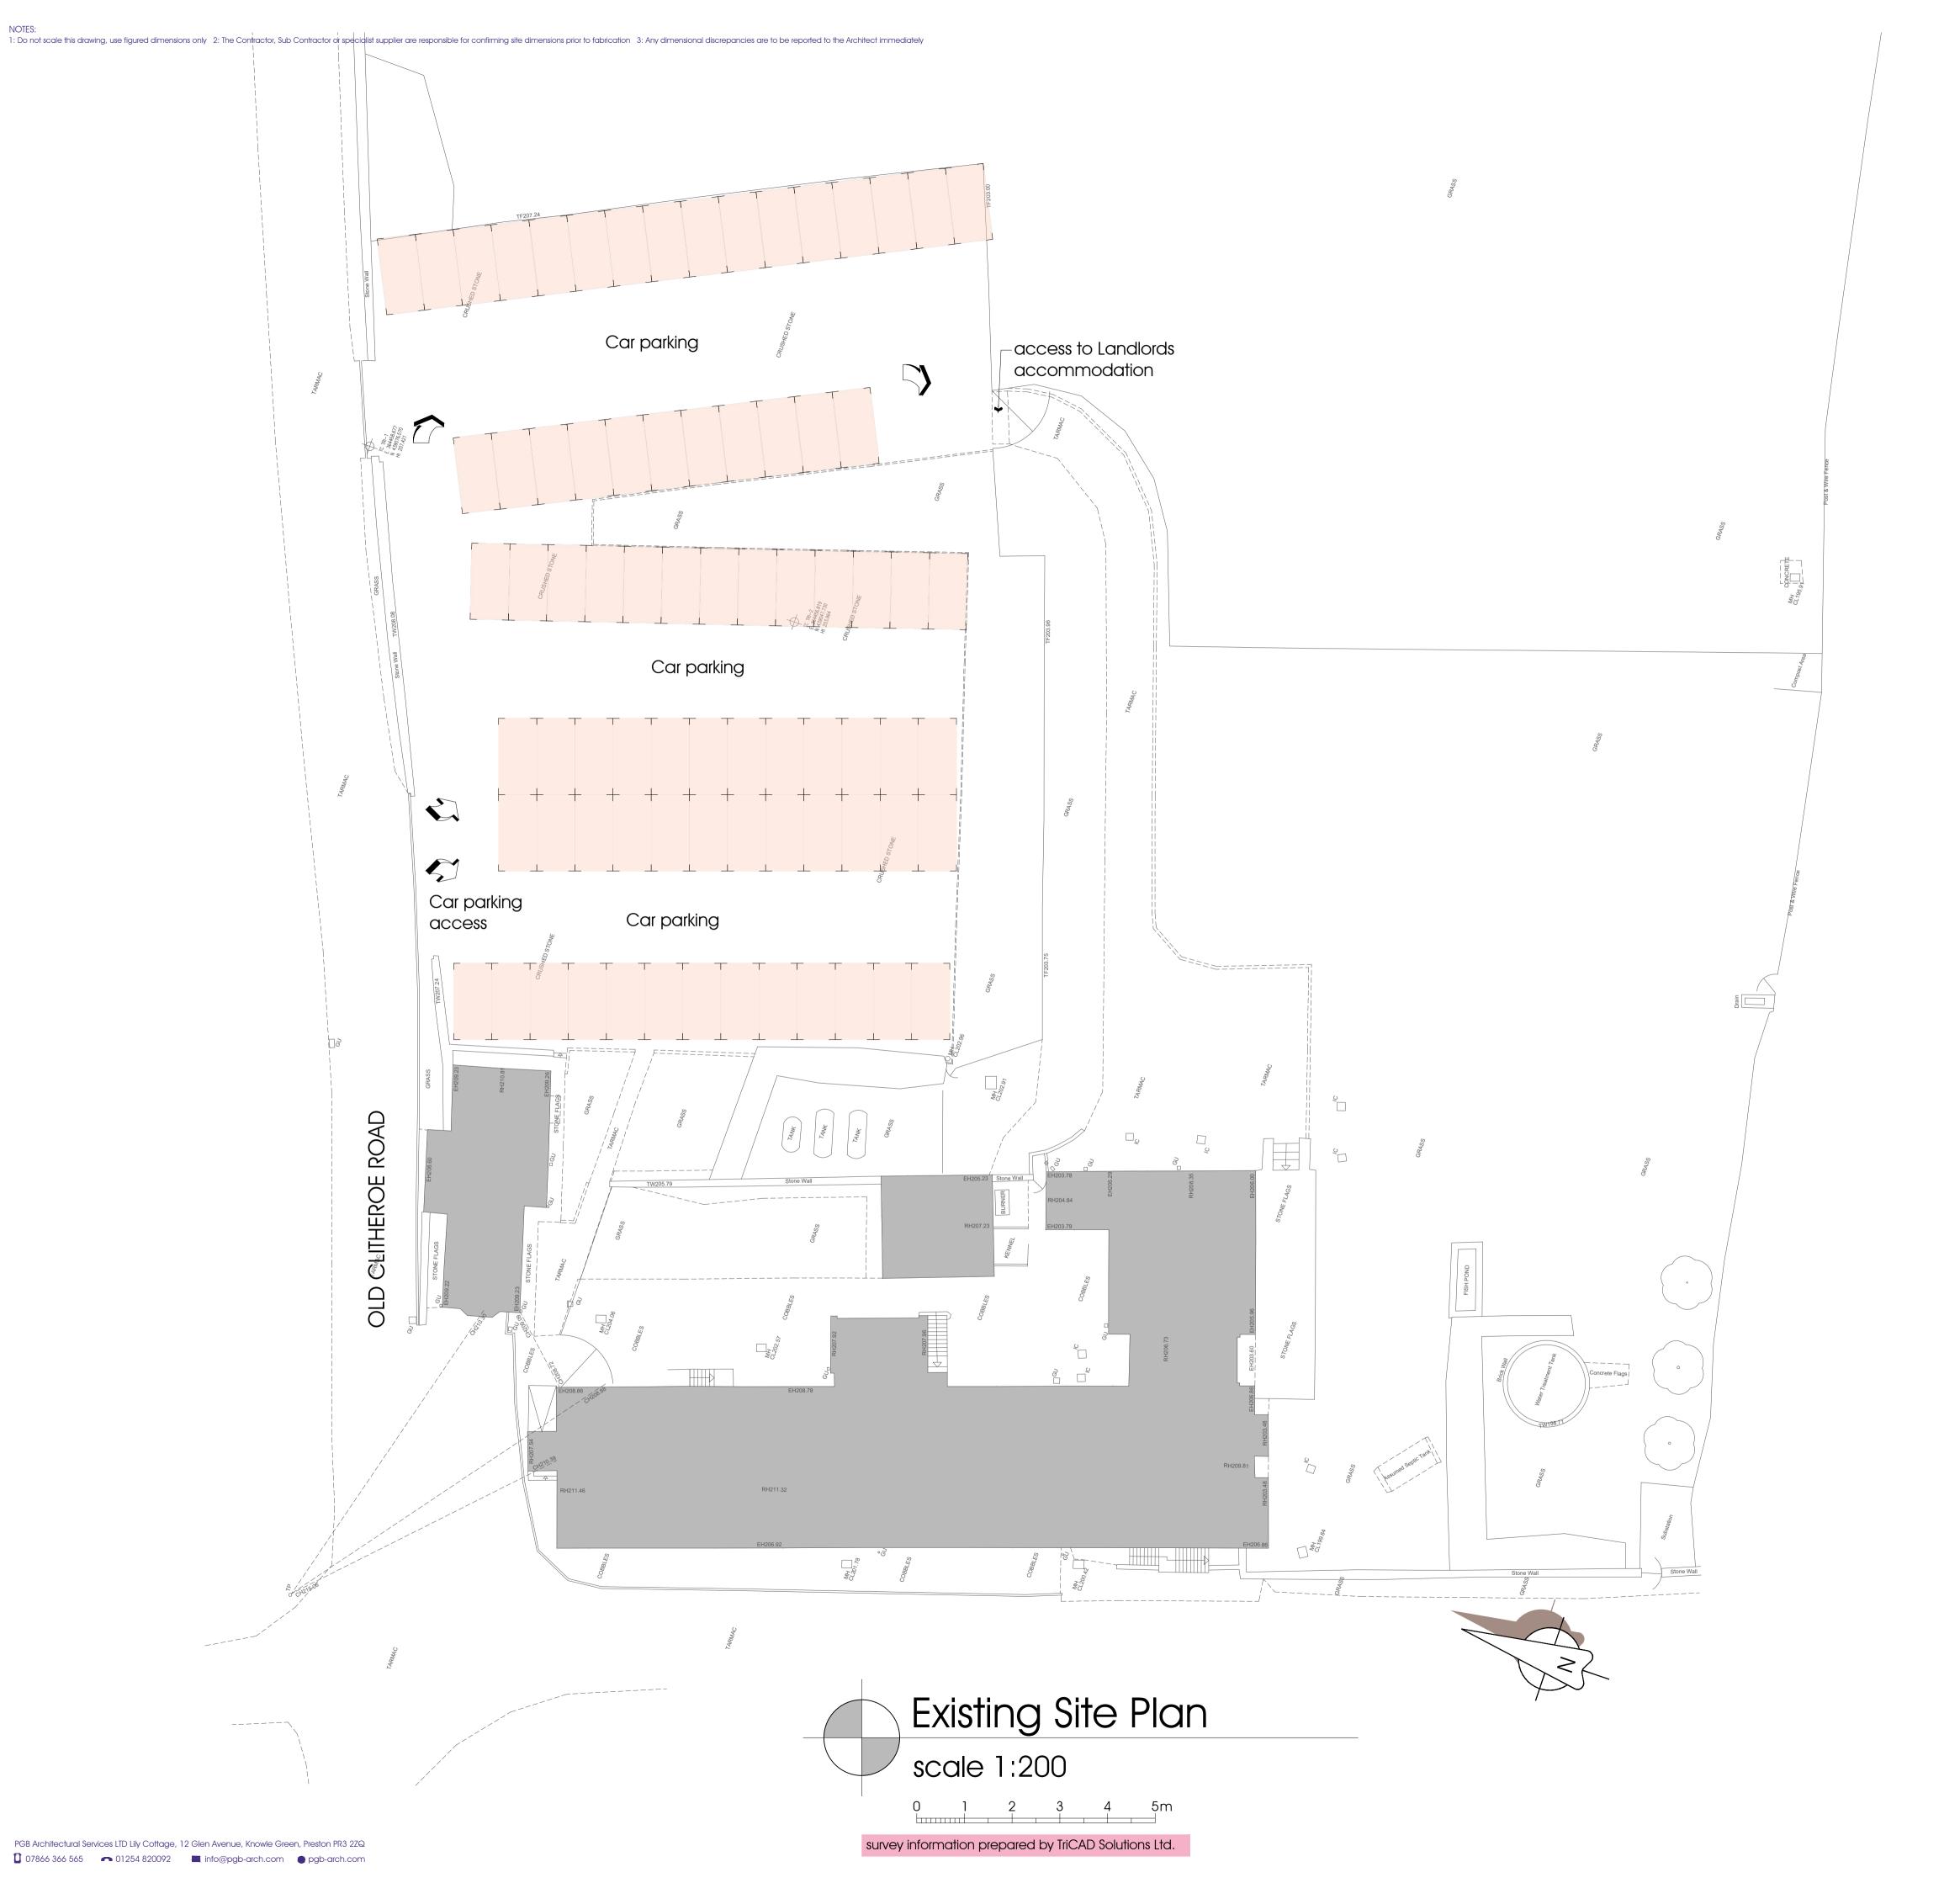

Proposed Site Plan Location Plan

DRAWING NO. 025

Proposed Change of Use to Residential Mr and Mrs Barr

The Newdrop Inn, Knowle Green, PR3 2XE

Existing Site Plan Location Plan

DATE 05.12.2019

DRAWING NO. 026 SCALE 1:200 @ A1