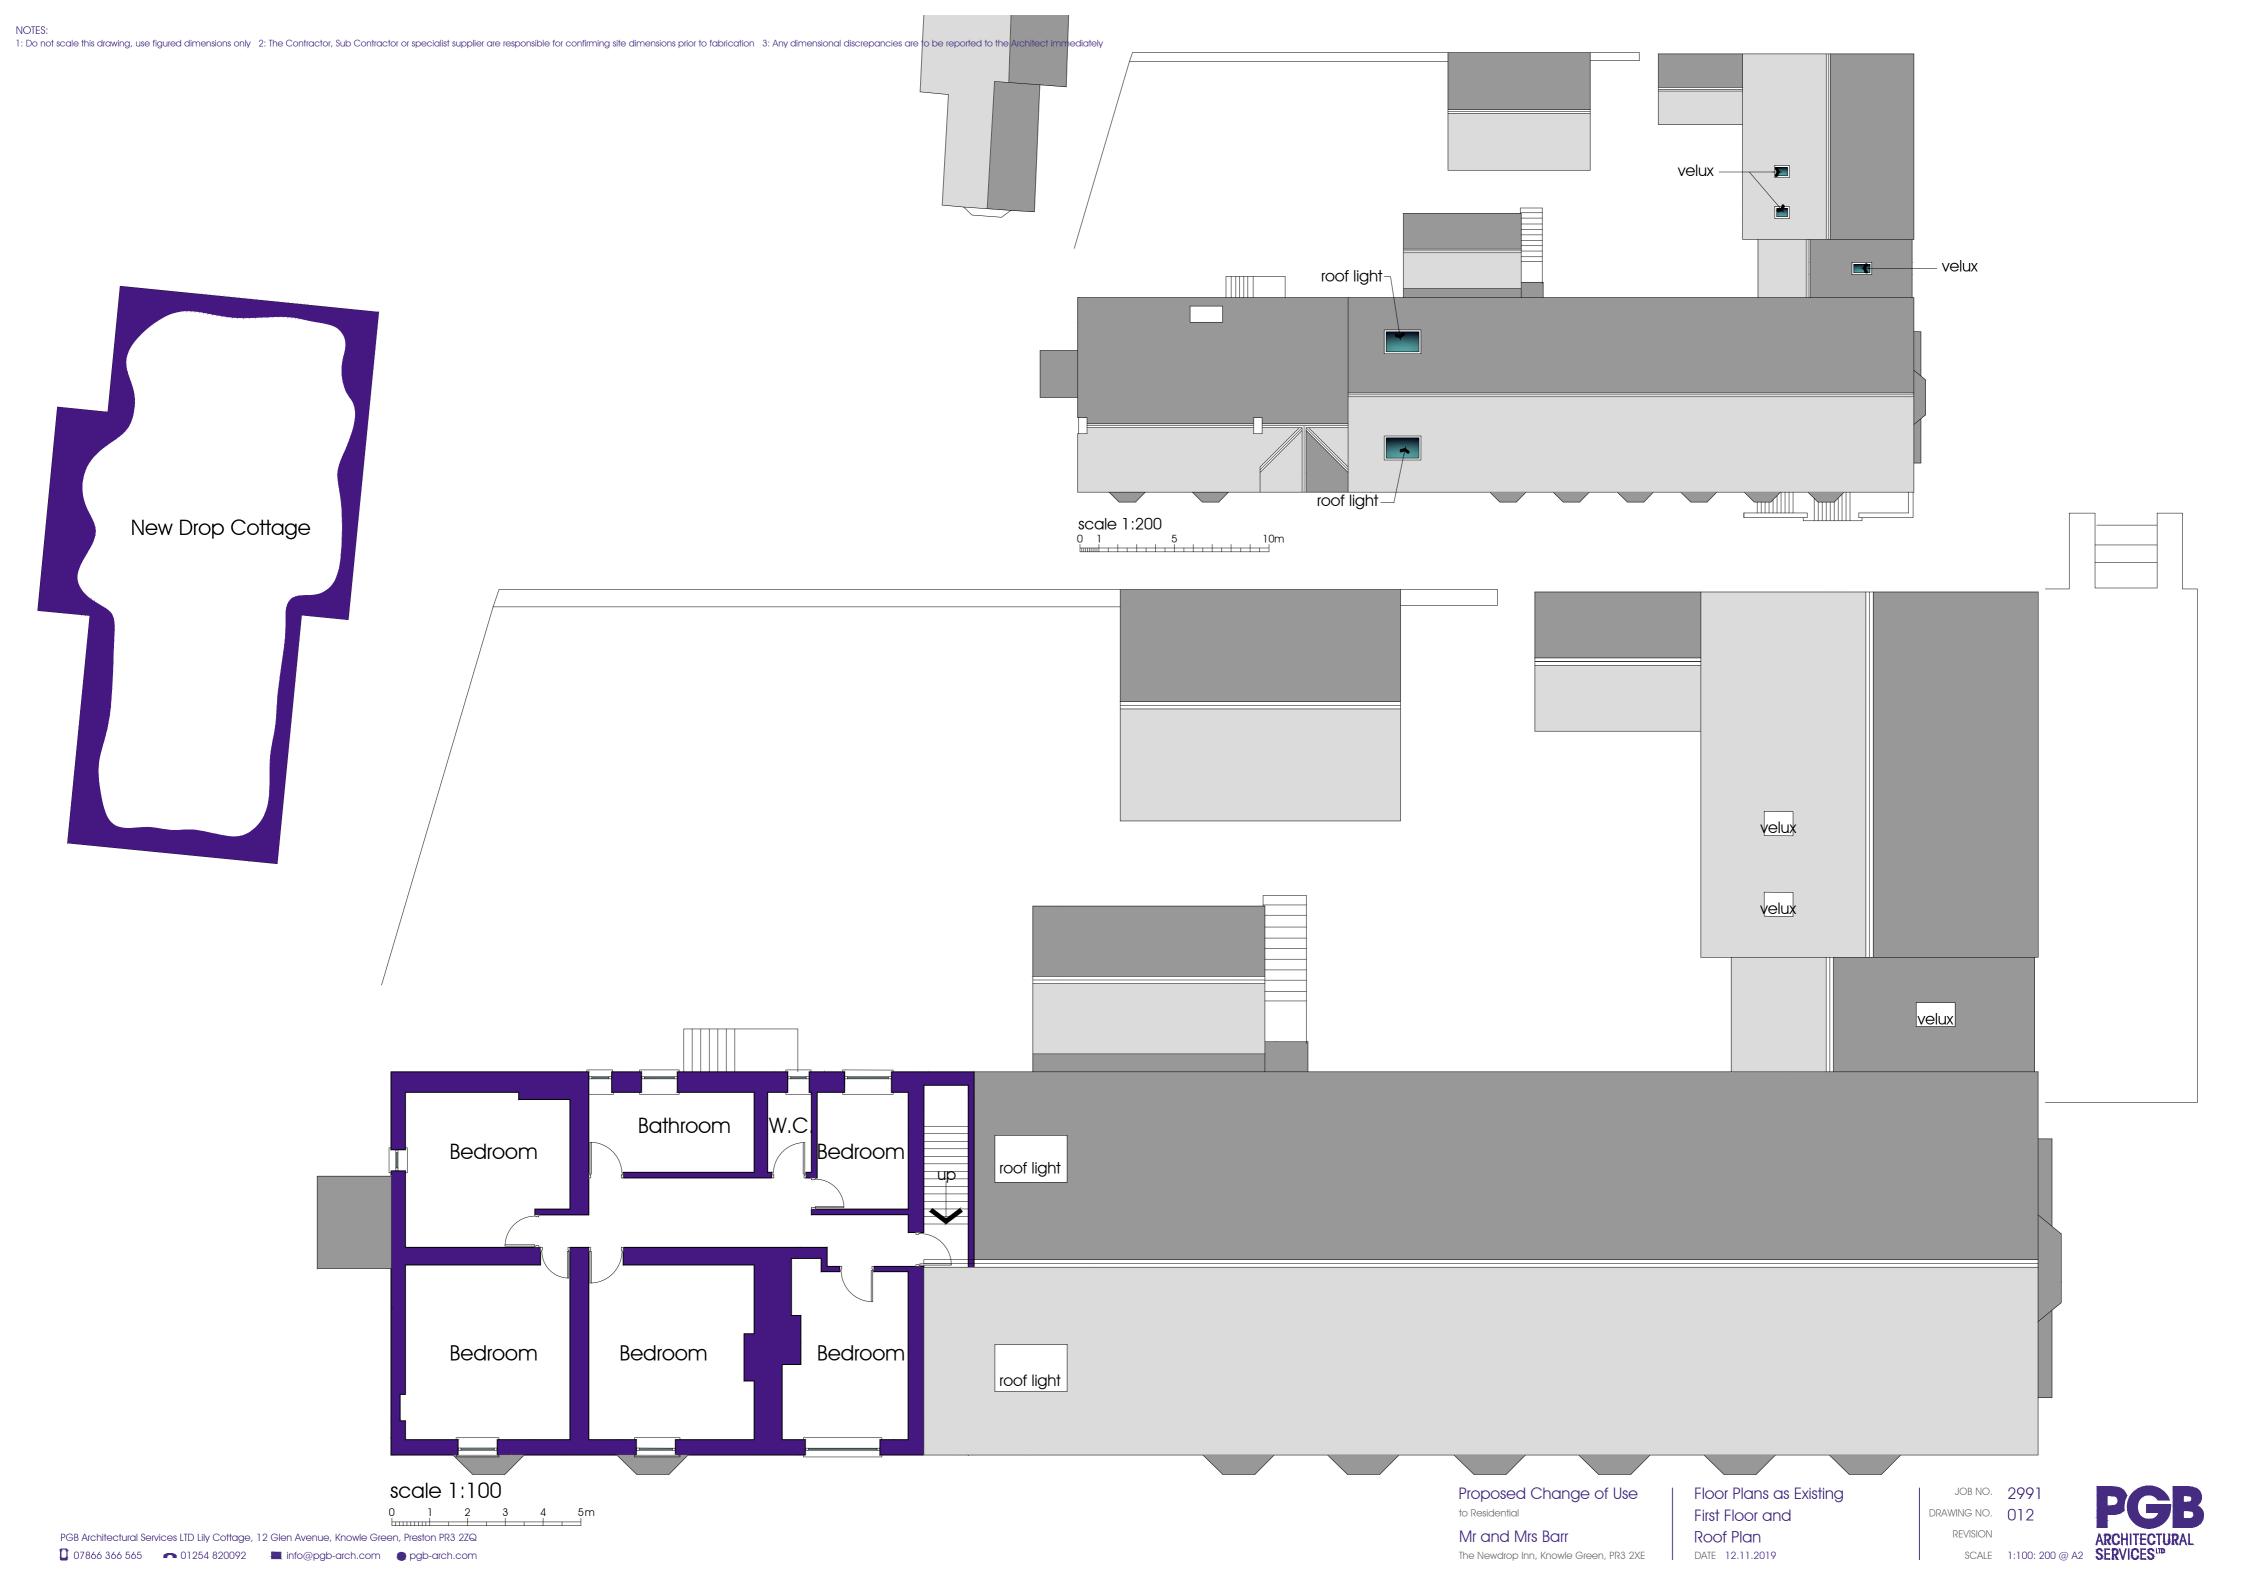

The Newdrop Inn, Knowle Green, PR3 2XE

DATE 12.11.2019

Mr and Mrs Barr
The Newdrop Inn, Knowle Green, PR3 2XE

Floor Plans as Existing Ground Floor

DATE 12.11.2019

JOB NO. 2991 DRAWING NO. 011 REVISION

SCALE 1:100 @ A2