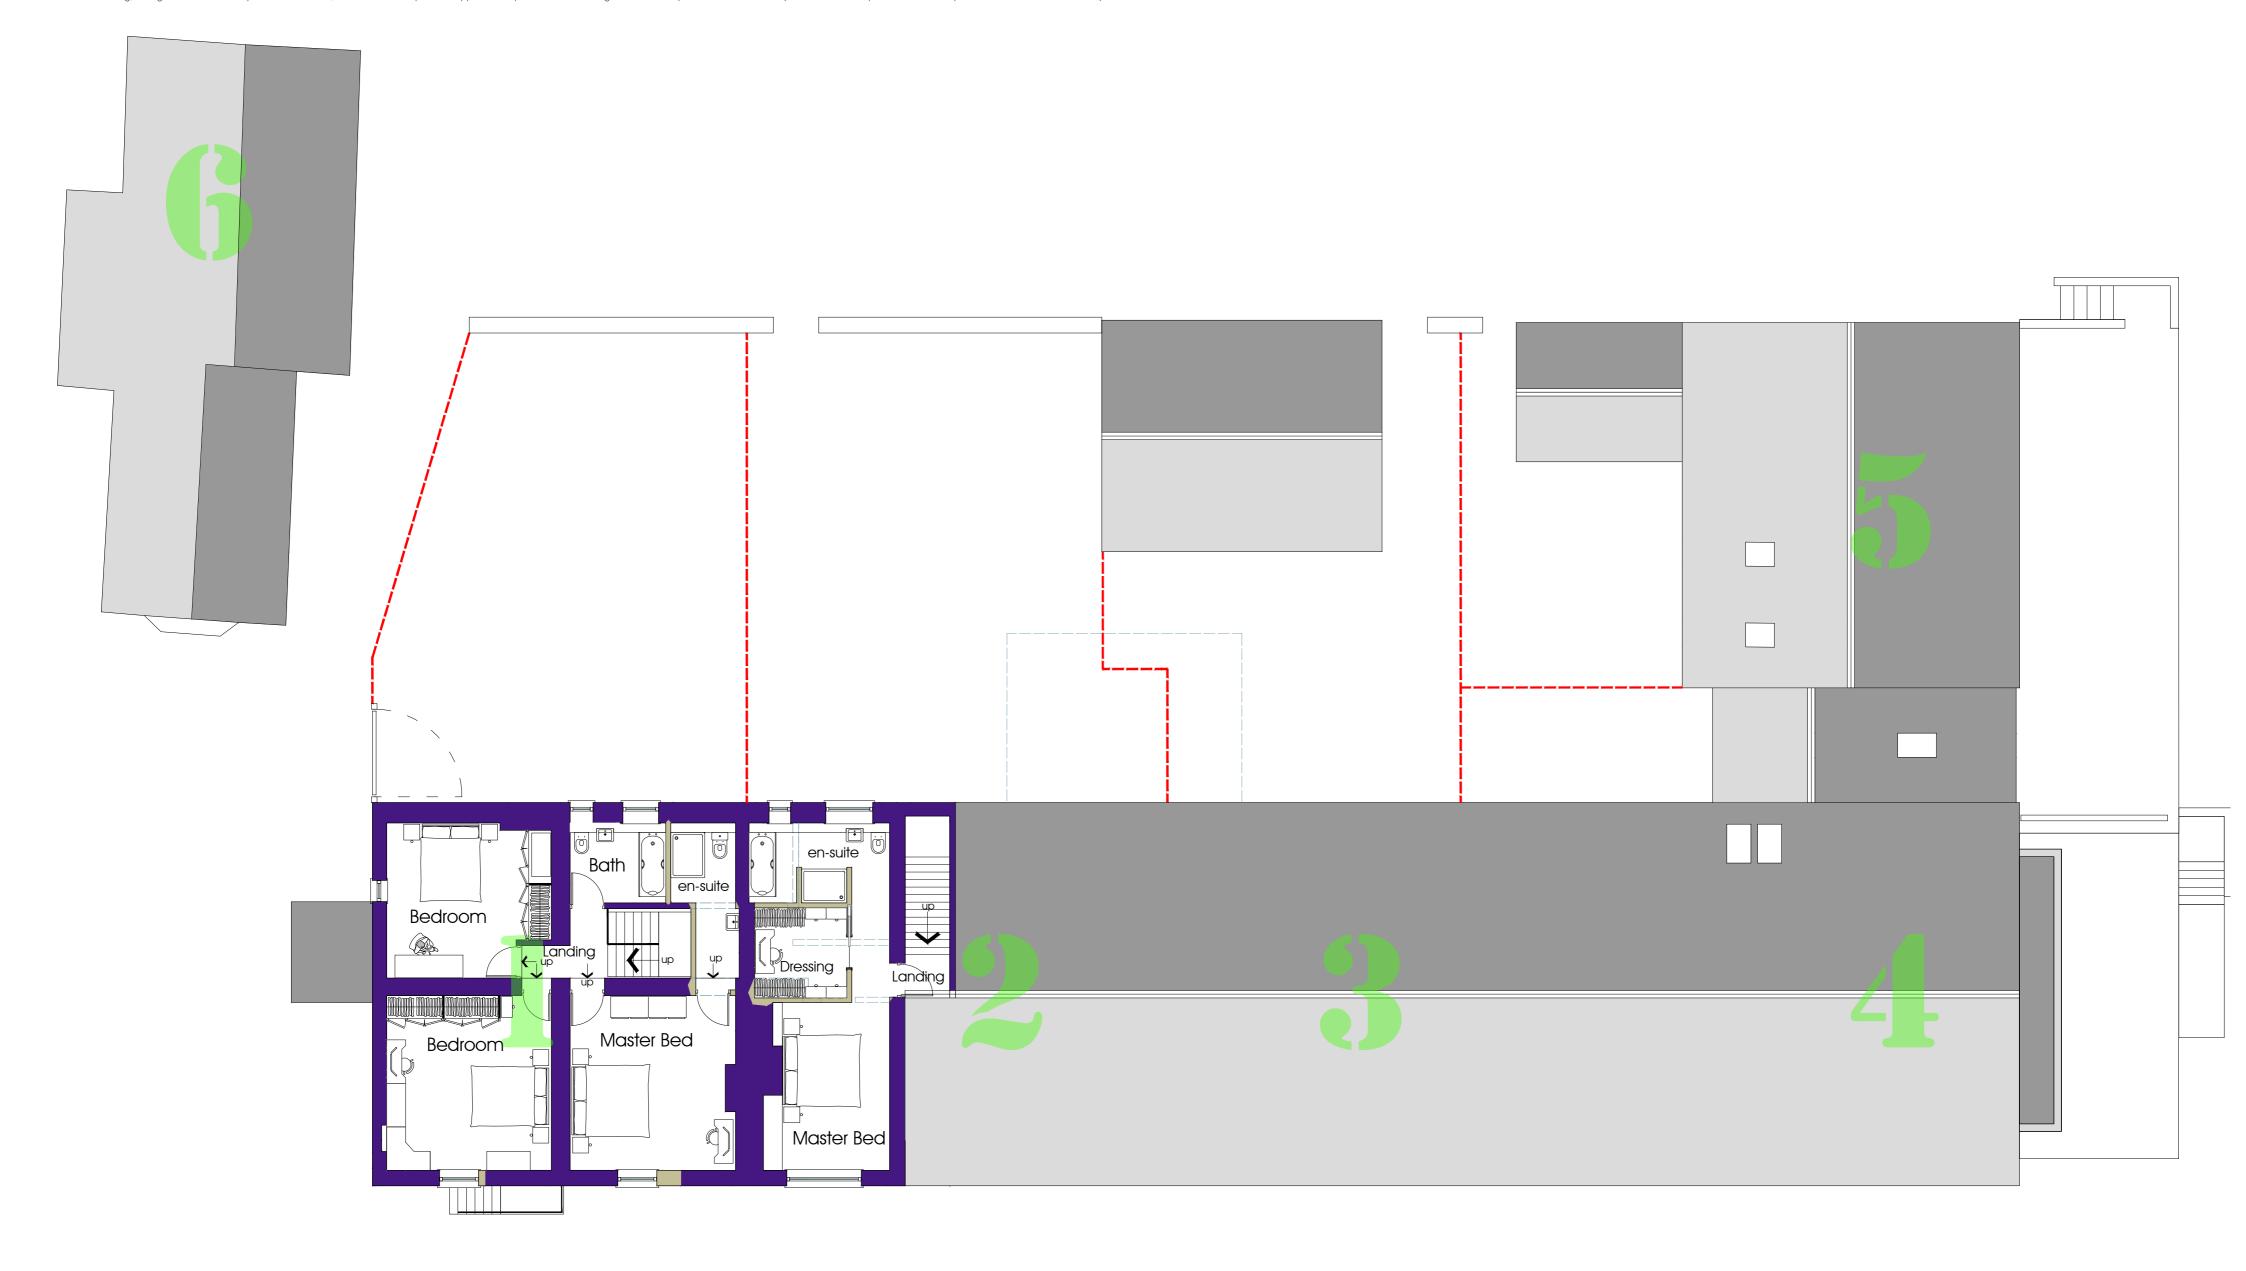

Ground Floor Plan

DATE 17.11.2019

JOB NO. 2991

DRAWING NO. 021

REVISION A

SCALE 1:100 @ A2

Mr and Mrs Barr The Newdrop Inn, Knowle Green, PR3 2XE Upper Floor Plan

DATE 17.11.2019