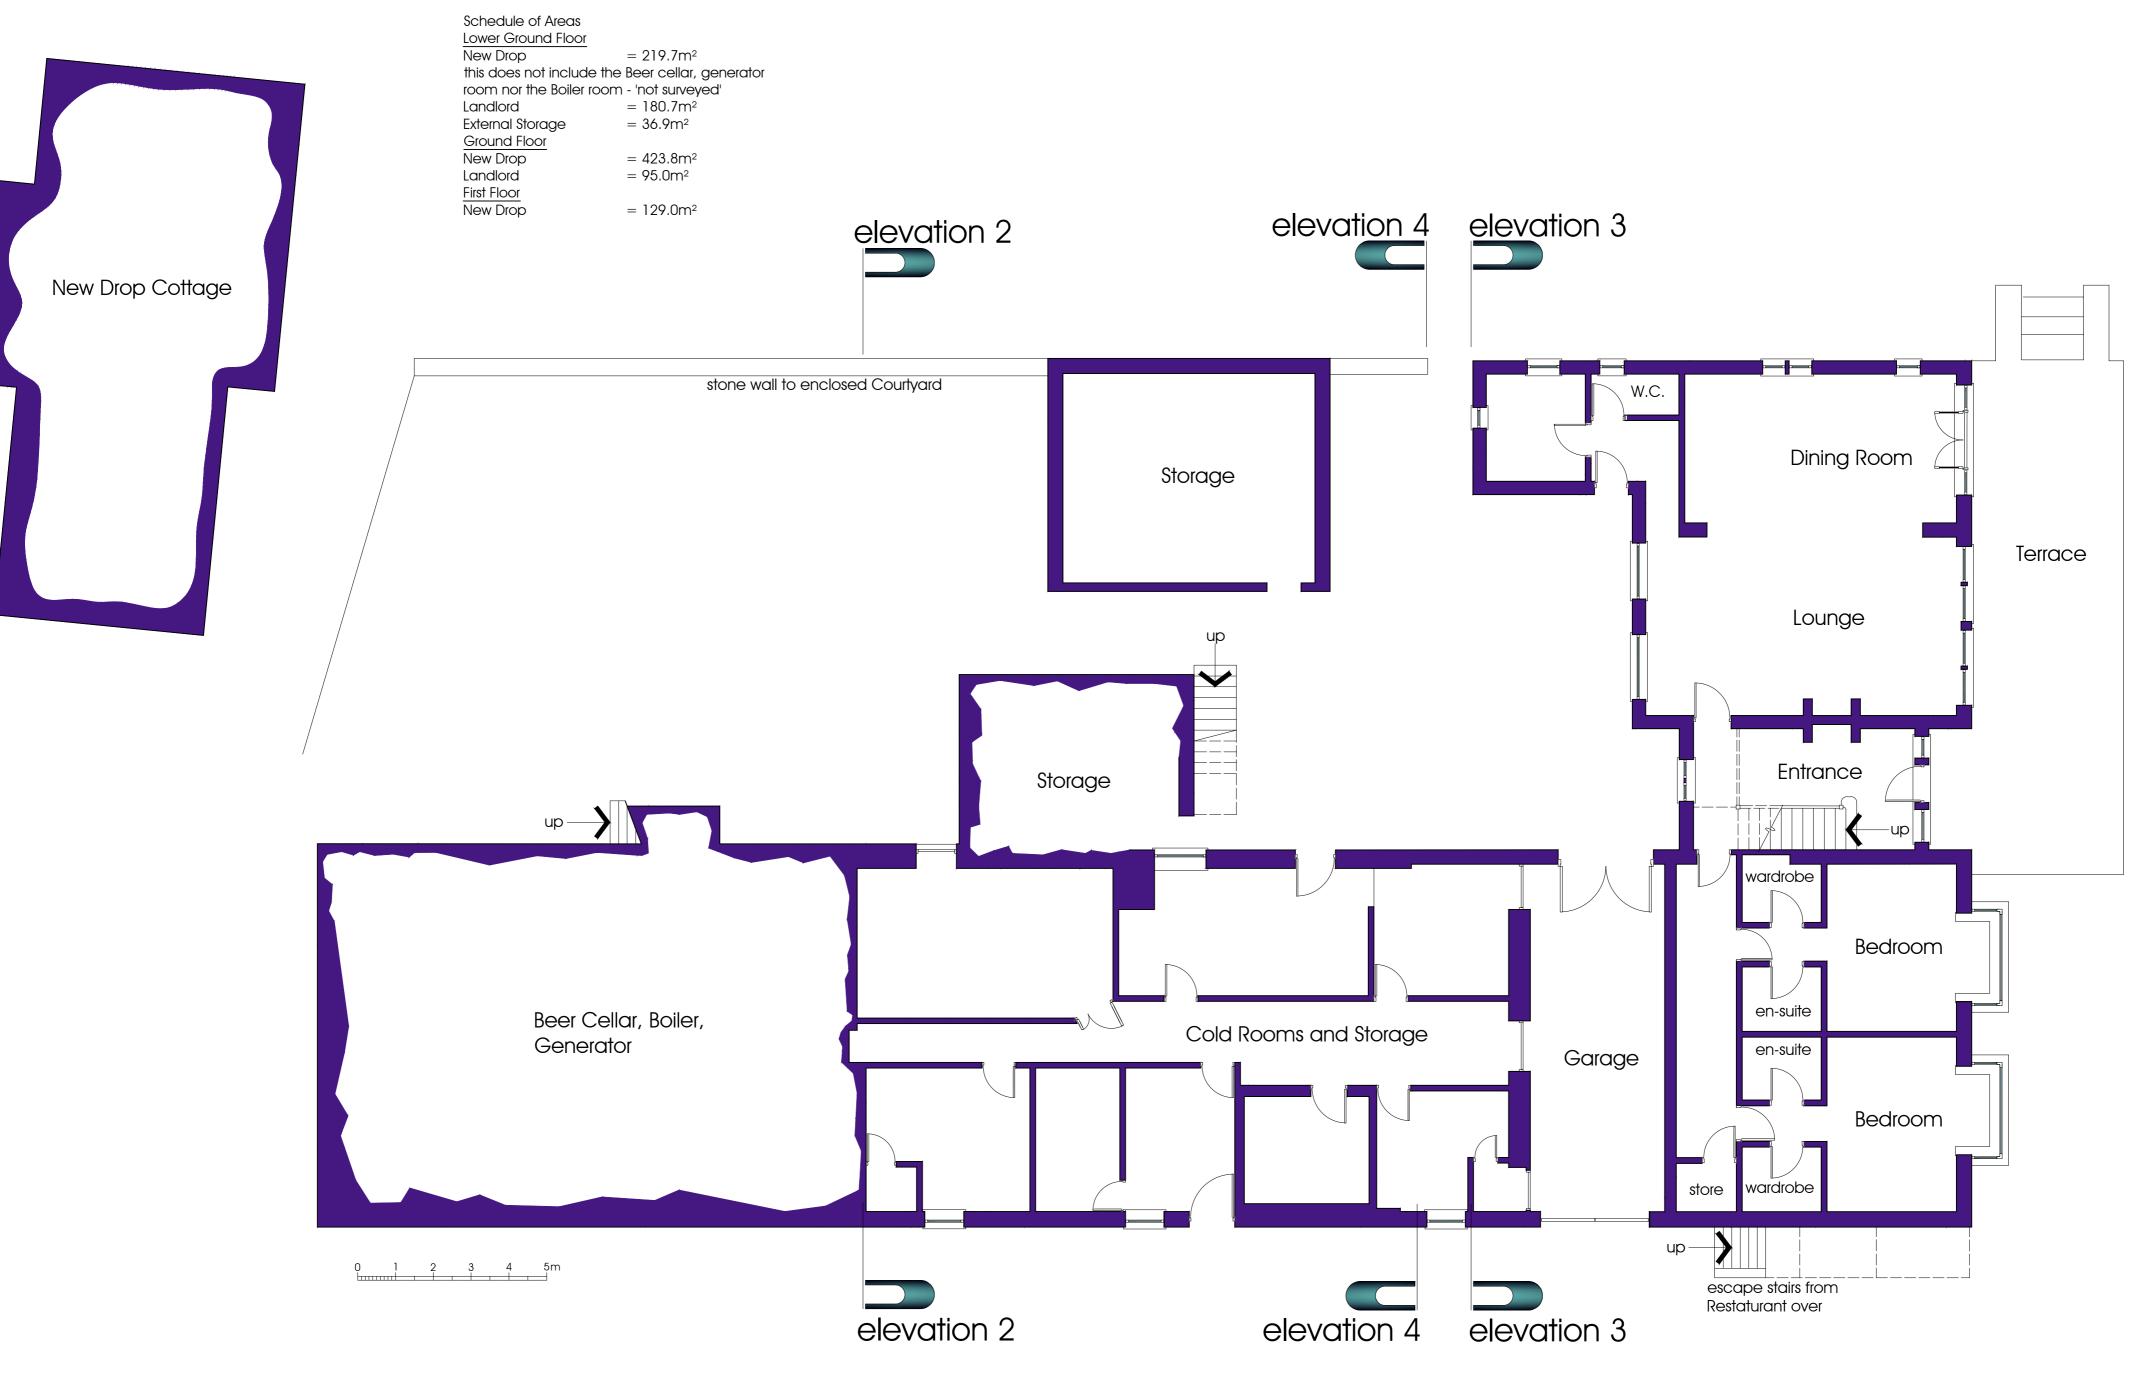

Mr and Mrs Barr
The Newdrop Inn, Knowle Green, PR3 2XE

Lower Ground Floor Plan

DATE 17.11.2019

JOB NO. 2991

DRAWING NO. 020

REVISION A

SCALE 1:100 @ A2

Mr and Mrs Barr
The Newdrop Inn, Knowle Green, PR3 2XE

Ground Floor Plan

DATE 17.11.2019

JOB NO. 2991

DRAWING NO. 021

REVISION A

SCALE 1:100 @ A2

Mr and Mrs Barr The Newdrop Inn, Knowle Green, PR3 2XE Upper Floor Plan

DATE 17.11.2019