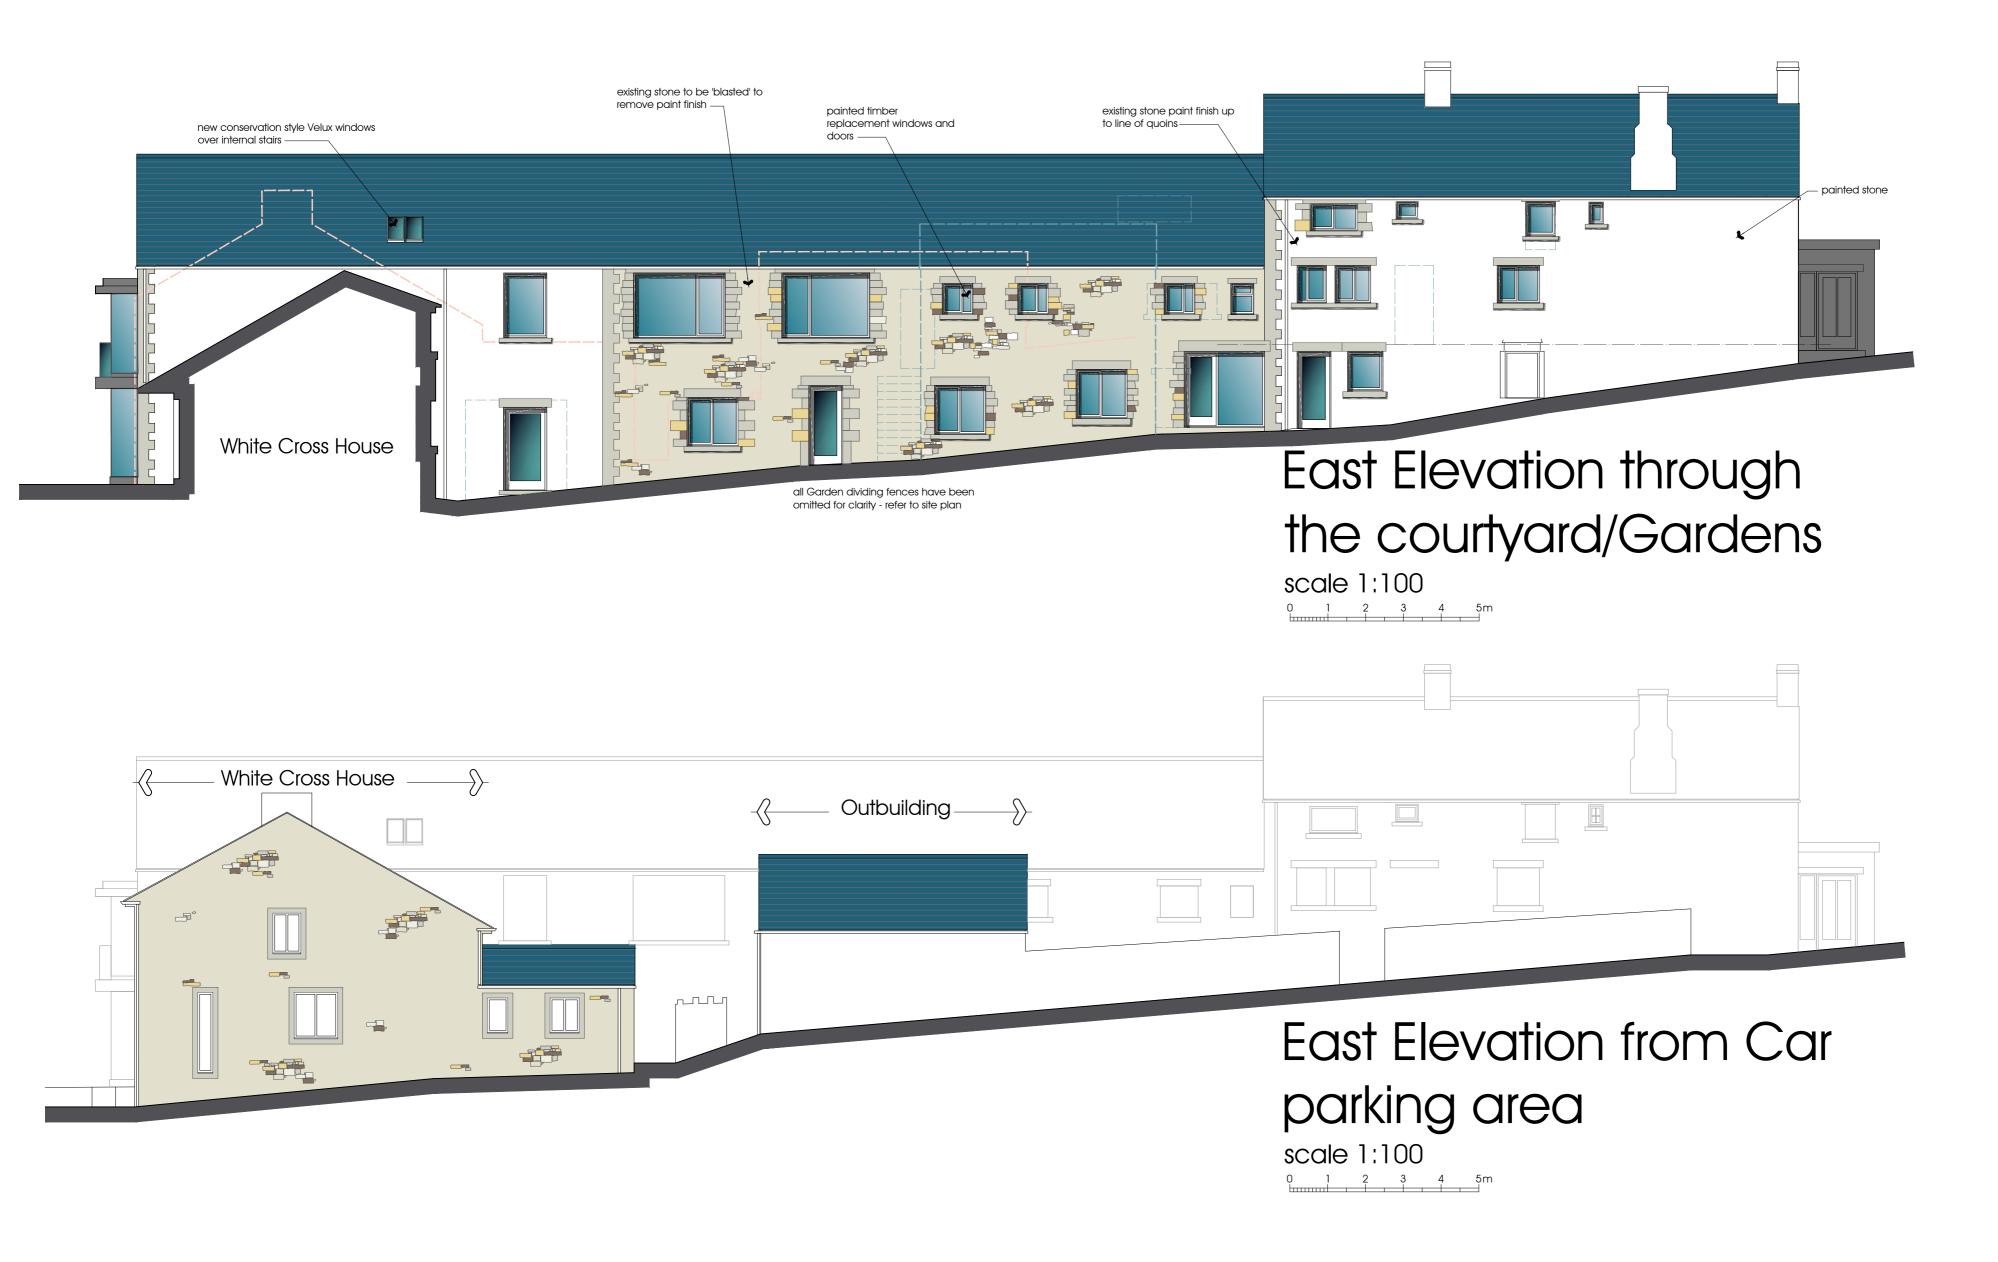

DRAWING NO. 023

REVISION A

SCALE 1:100 @ A2

The Newdrop Inn, Knowle Green, PR3 2XE

Mr and Mrs Barr

DATE 17.11.2019

Proposed Change of Use to Residential Mr and Mrs Barr

The Newdrop Inn, Knowle Green, PR3 2XE DATE 05.12.2019