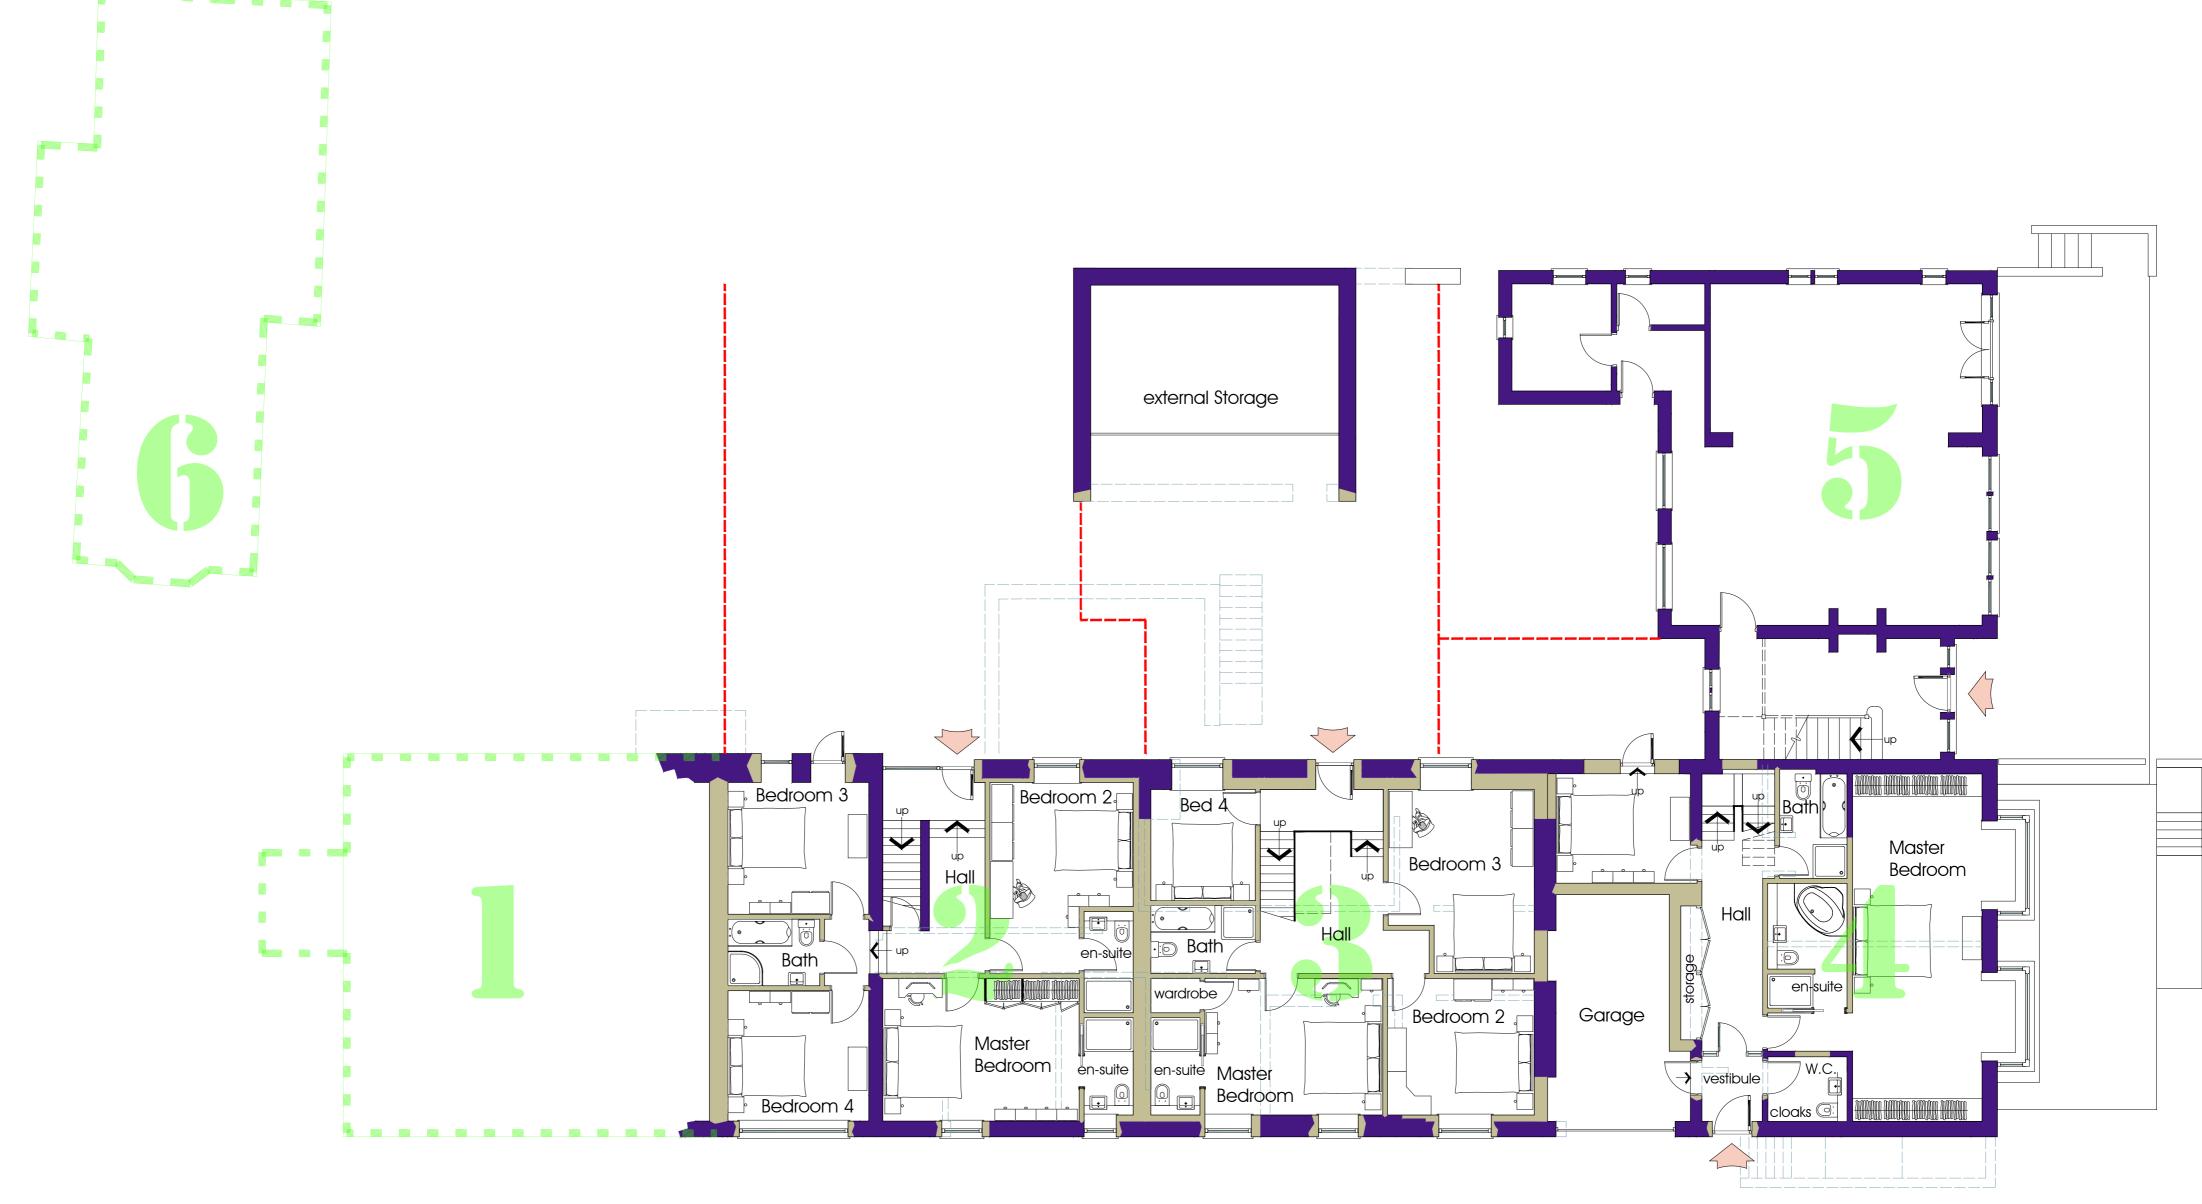

Ground Floor Plan

DATE 17.11.2019

JOB NO. 2991

DRAWING NO. 021

REVISION A

SCALE 1:100 @ A2

Mr and Mrs Barr The Newdrop Inn, Knowle Green, PR3 2XE Upper Floor Plan

DATE 17.11.2019