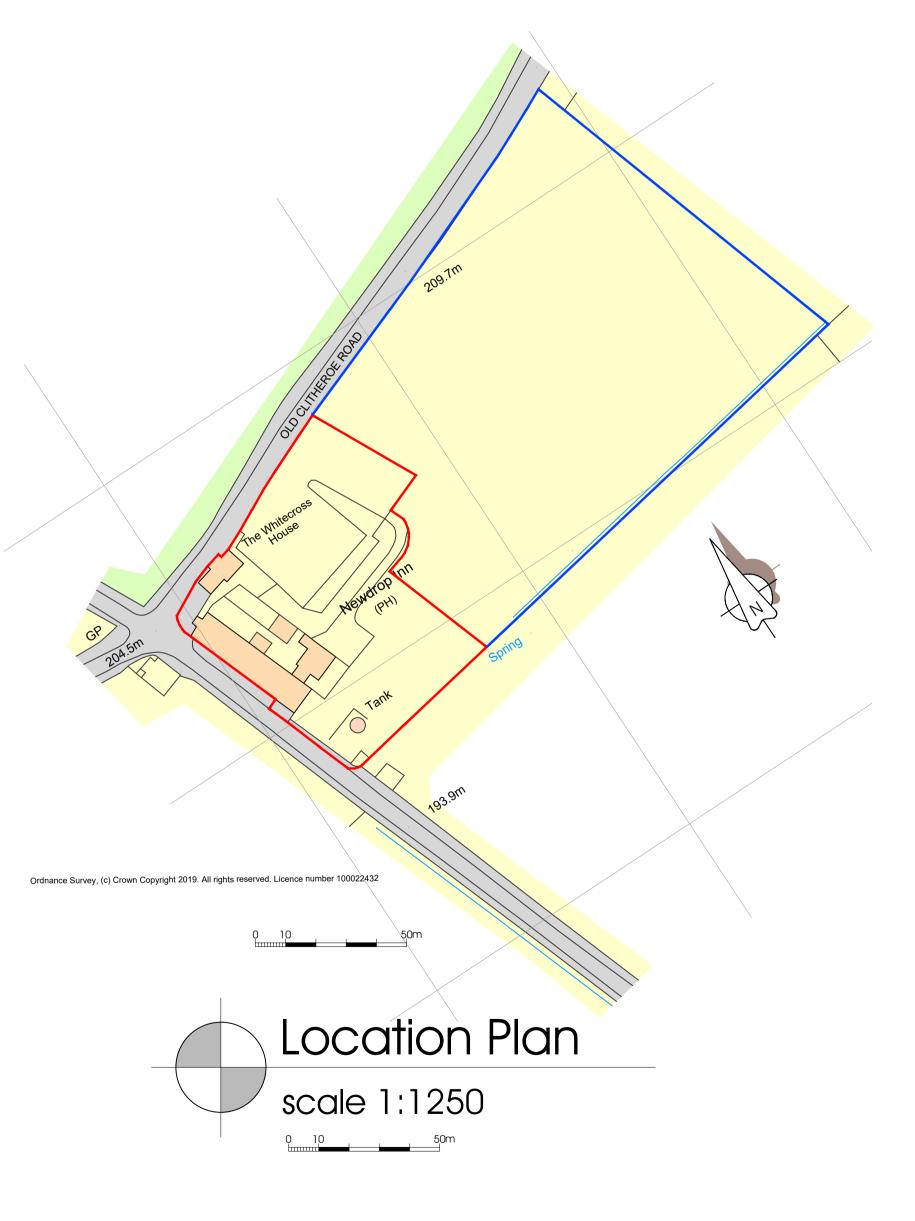

Proposed Site Plan Location Plan

DRAWING NO. 025

Proposed Change of Use to Residential Mr and Mrs Barr

The Newdrop Inn, Knowle Green, PR3 2XE

Existing Site Plan Location Plan

DATE 05.12.2019

DRAWING NO. 026 SCALE 1:200 @ A1