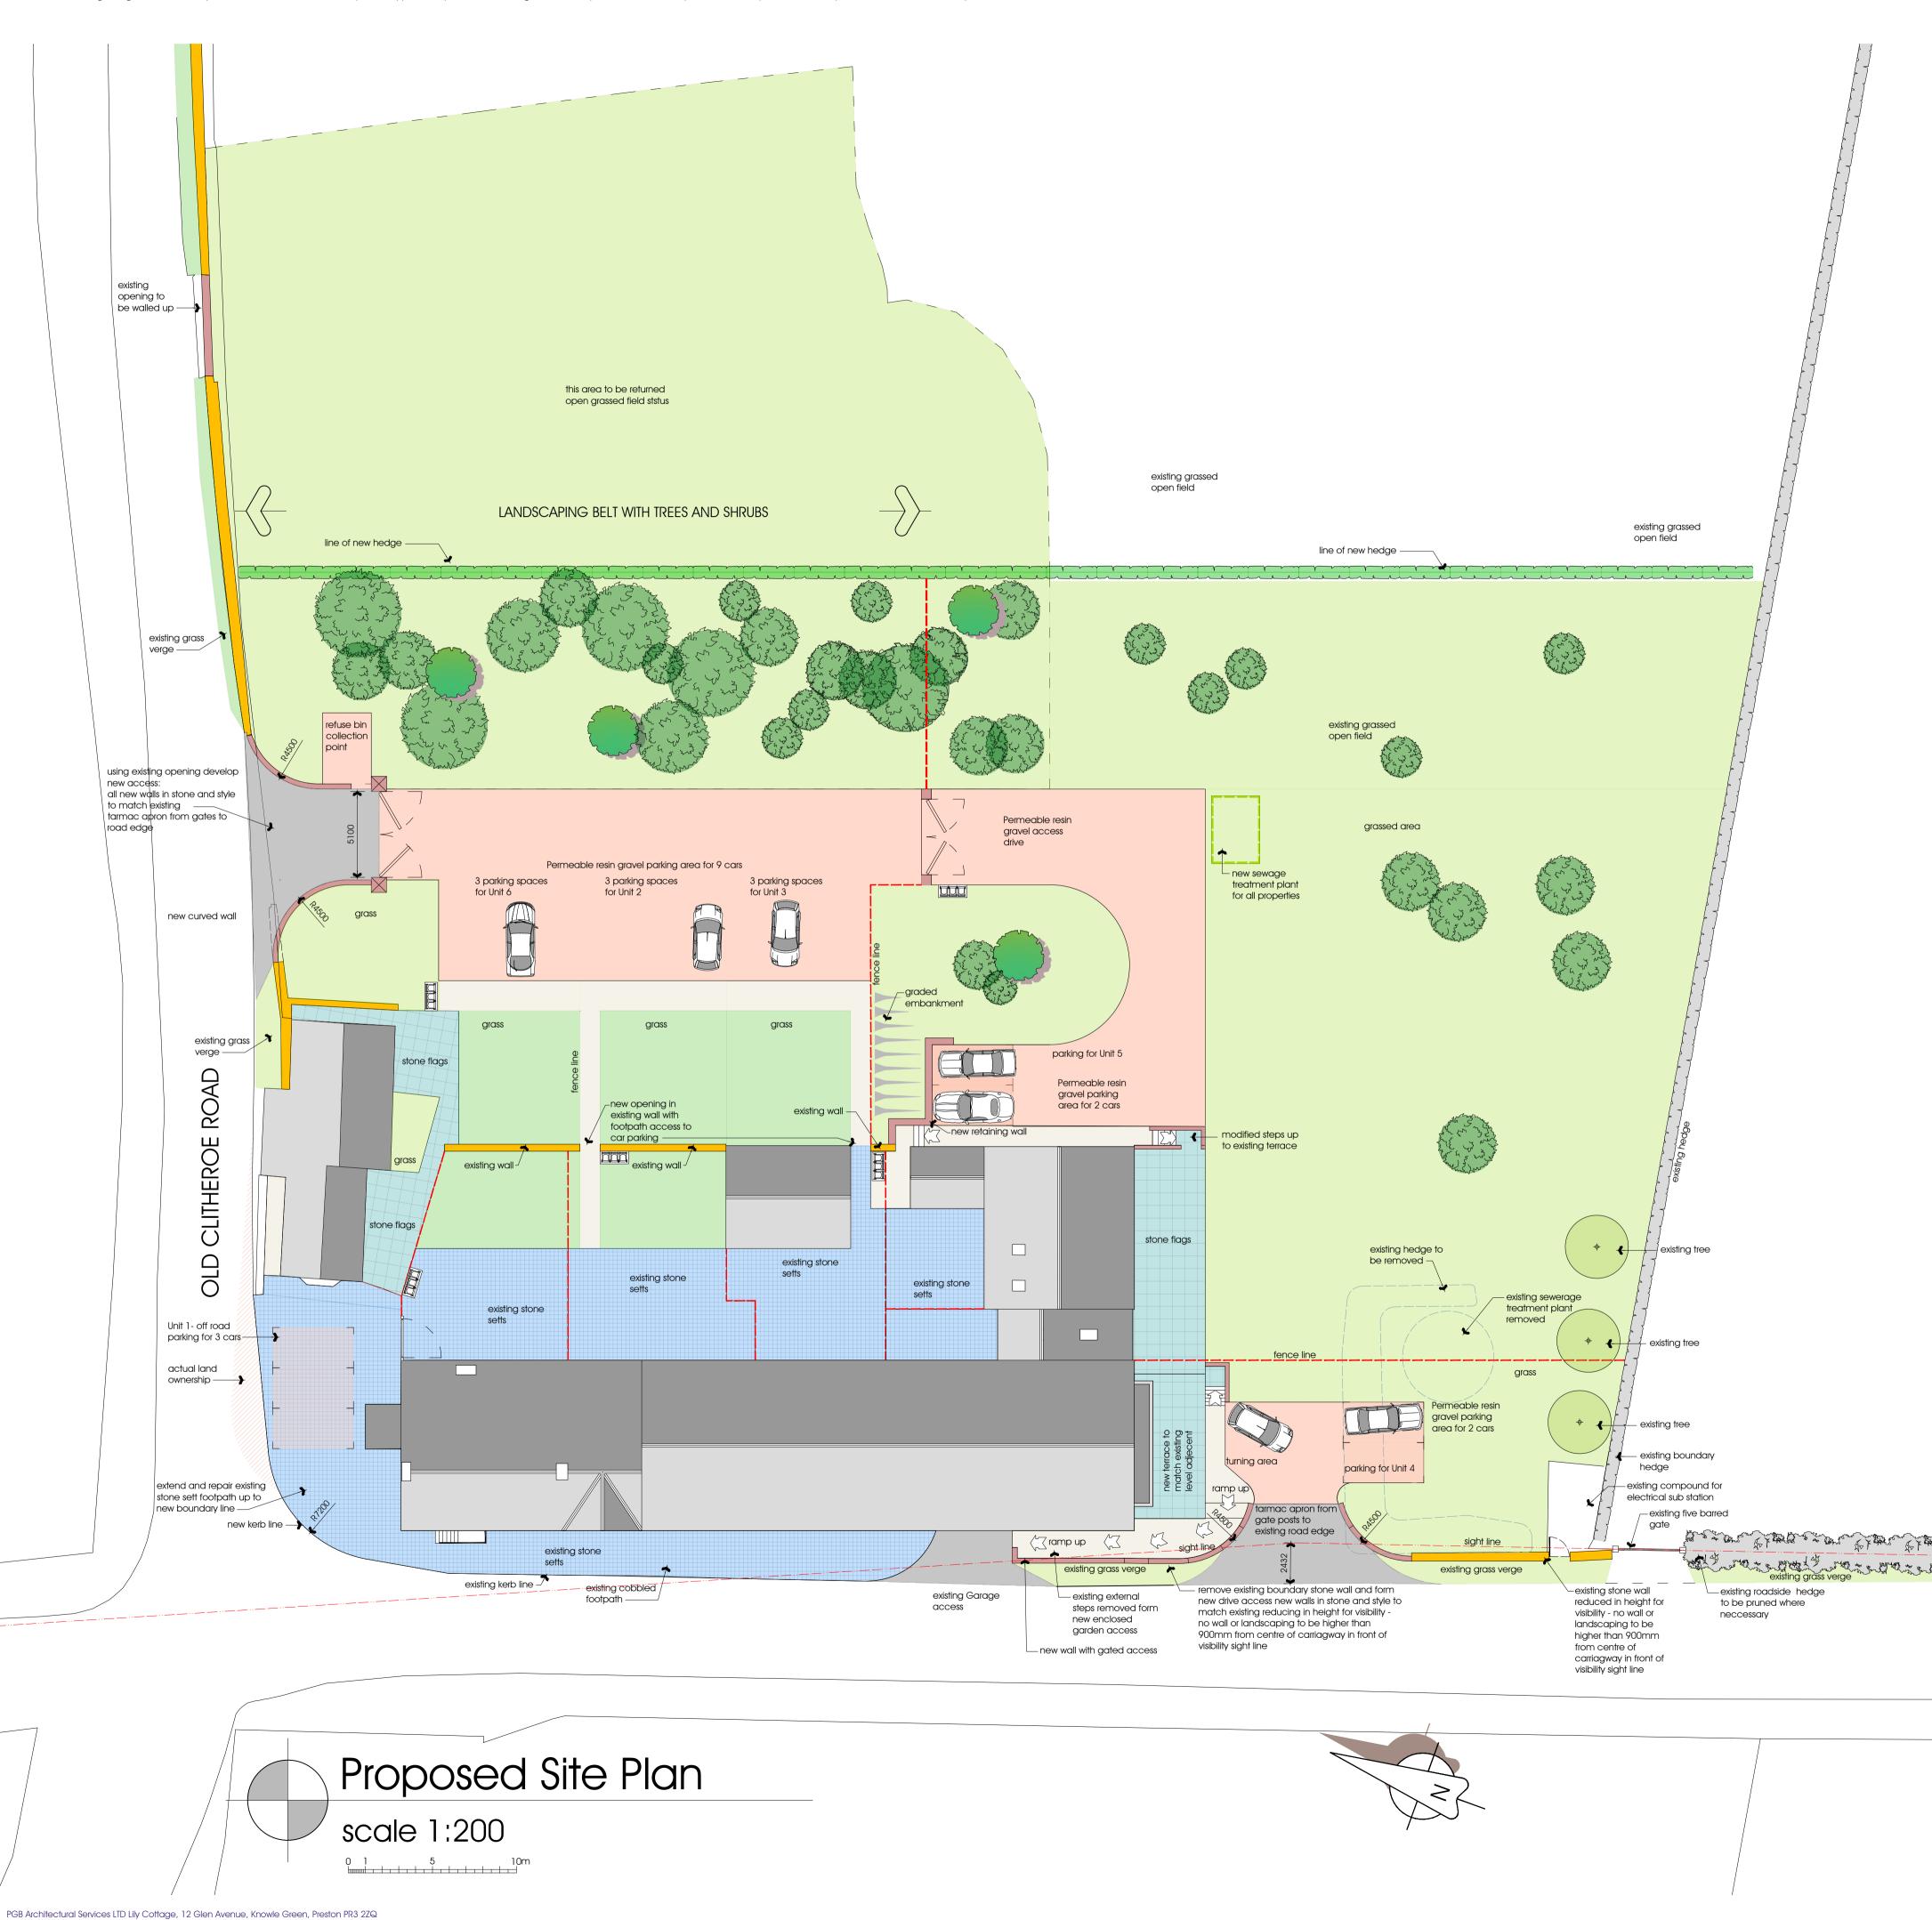

Proposed Site Plan Location Plan

DRAWING NO. 025

Proposed Change of Use to Residential Mr and Mrs Barr

The Newdrop Inn, Knowle Green, PR3 2XE

Existing Site Plan Location Plan

DATE 05.12.2019

DRAWING NO. 026 SCALE 1:200 @ A1