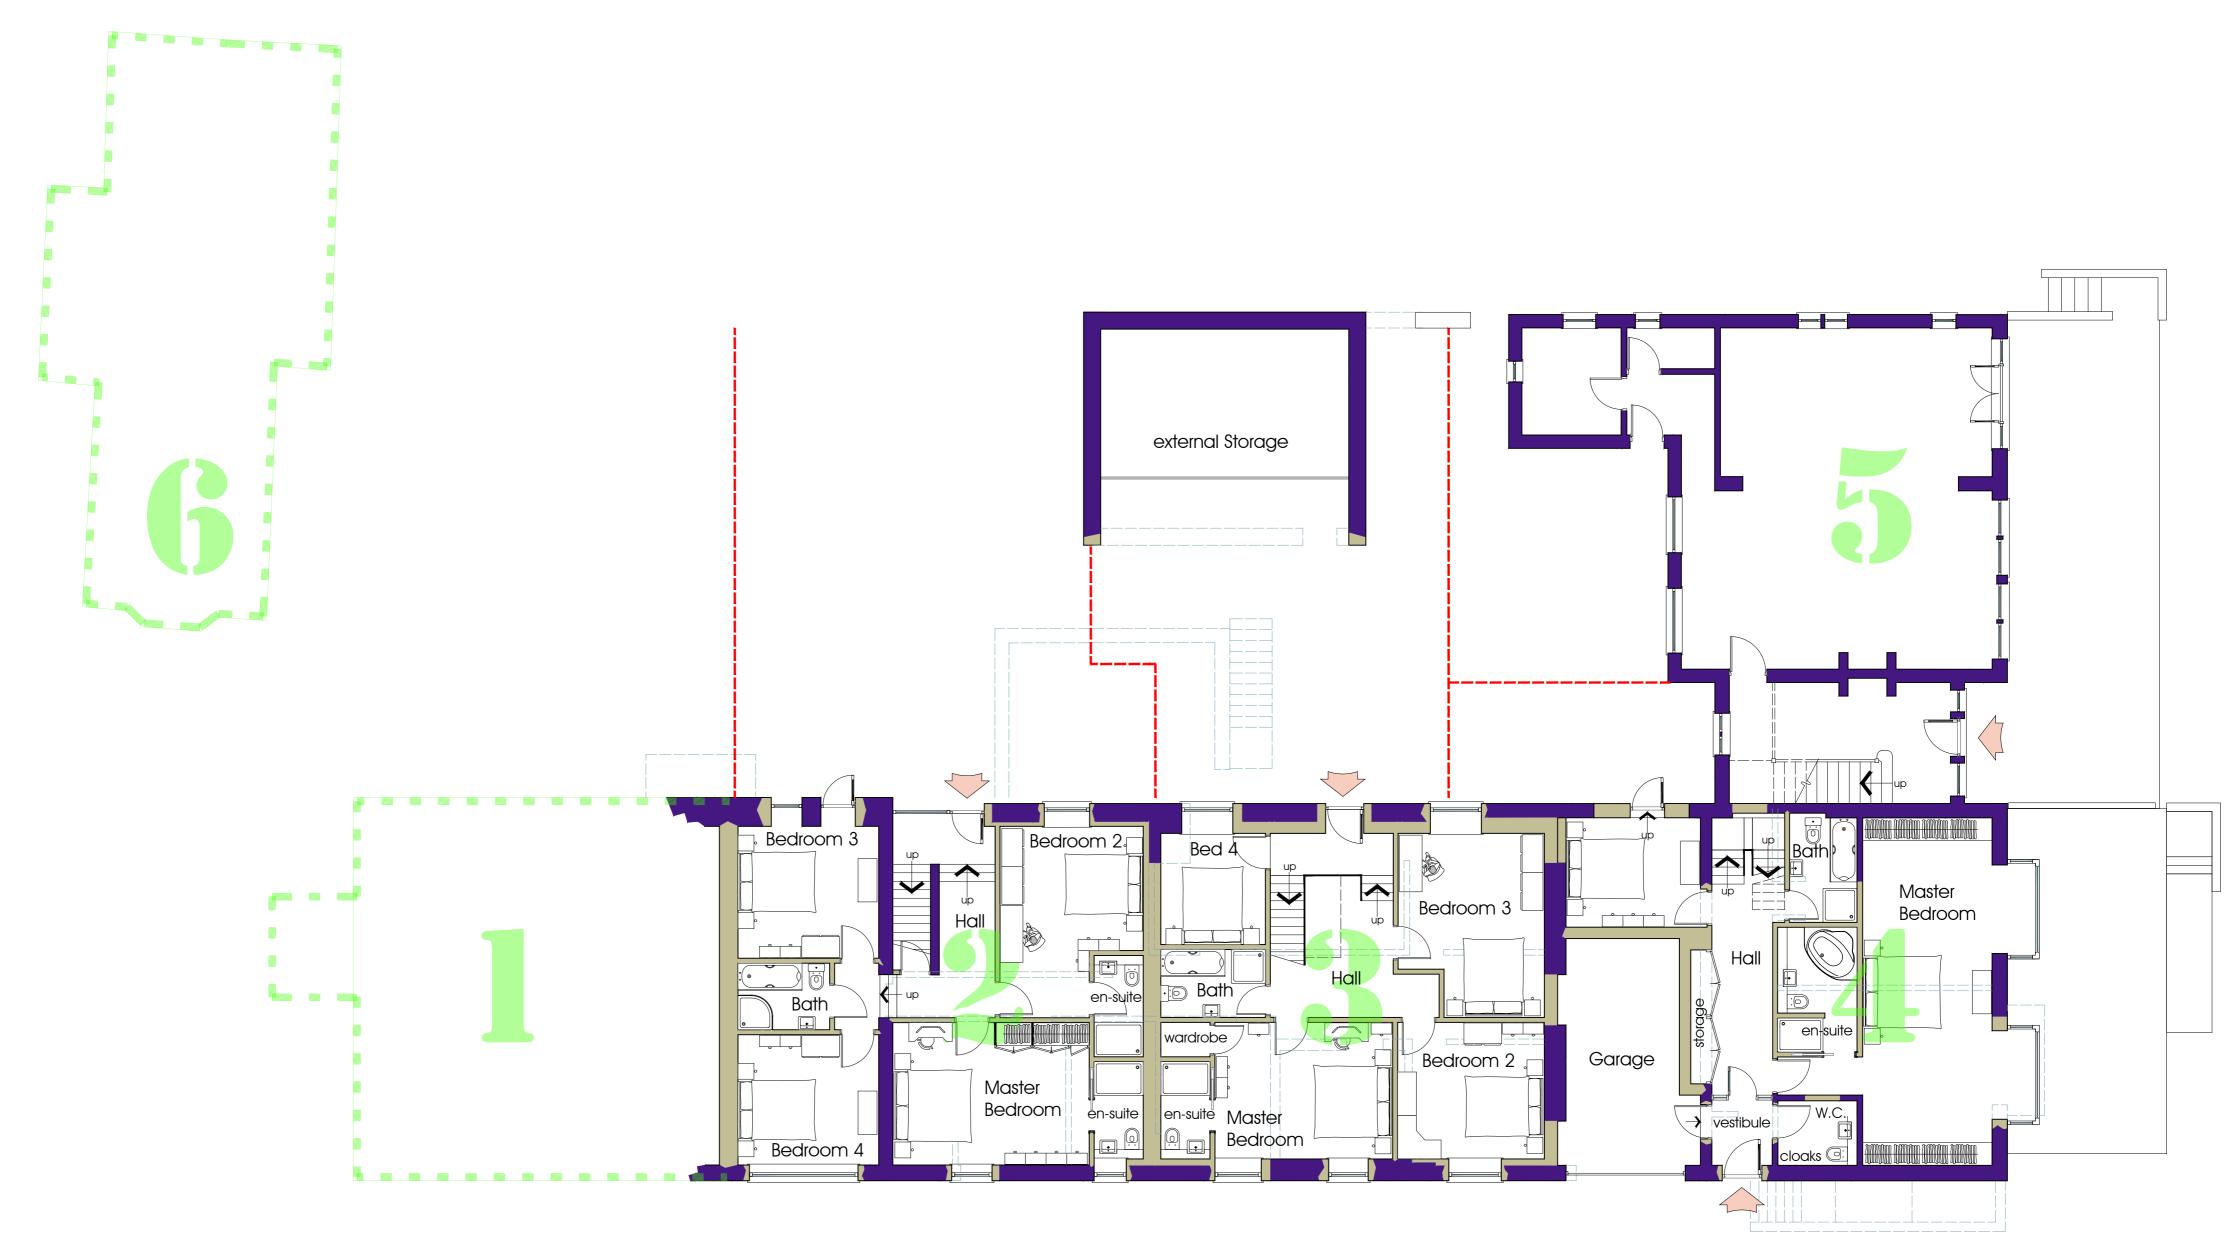

iscrepancies are to be reported to the Architect immediately



NOTES: 1: Do not scale this drawing, use figured dimensions only 2: The Contractor, Sub Contractor or specialist supplier are responsible for confirming site dimensions prior to fabrication 3: Any dimensional discrepancies are to be reported to the Architect immediately



Proposed Change of Use to Residential Mr and Mrs Barr The Newdrop Inn, Knowle Green, PR3 2XE Floor Plans as Existing Ground Floor JOB NO. 2991 DRAWING NO. 011 REVISION SCALE 1:100 @ A2





NOTES: 1: Do not scale this drawing, use figured dimensions only 2: The Contractor, Sub Contractor or specialist supplier are responsible for confirming site dimensions prior to fabrication 3: Any dimensional discrepancies are to be reported to the Architect immediately



Rev B 06/06/2020 Gable bays amended

Proposed Change of Use to Residential Mr and Mrs Barr The Newdrop Inn, Knowle Green, PR3 2XE Lower Ground Floor Plan

 JOB NO.
 2991

 DRAWING NO.
 020

 REVISION
 A

 SCALE
 1:100 @ A2





1: Do not scale this drawing, use figured dimensions only 2: The Contractor, Sub Contractor or specialist supplier are responsible for confirming site dimensions prior to fabrication 3: Any dimensional discrepancies are to be reported to the Architect immediately



Rev B 06/06/2020 Gable bays amended

Proposed Change of Use to Residential Mr and Mrs Barr The Newdrop Inn, Knowle Green, PR3 2XE Ground Floor Plan

 JOB NO.
 2991

 DRAWING NO.
 021

 REVISION
 B

 SCALE
 1:100 @ A2





Rev B 06/06/2020 Gable bays amended

Proposed Change of Use to Residential Mr and