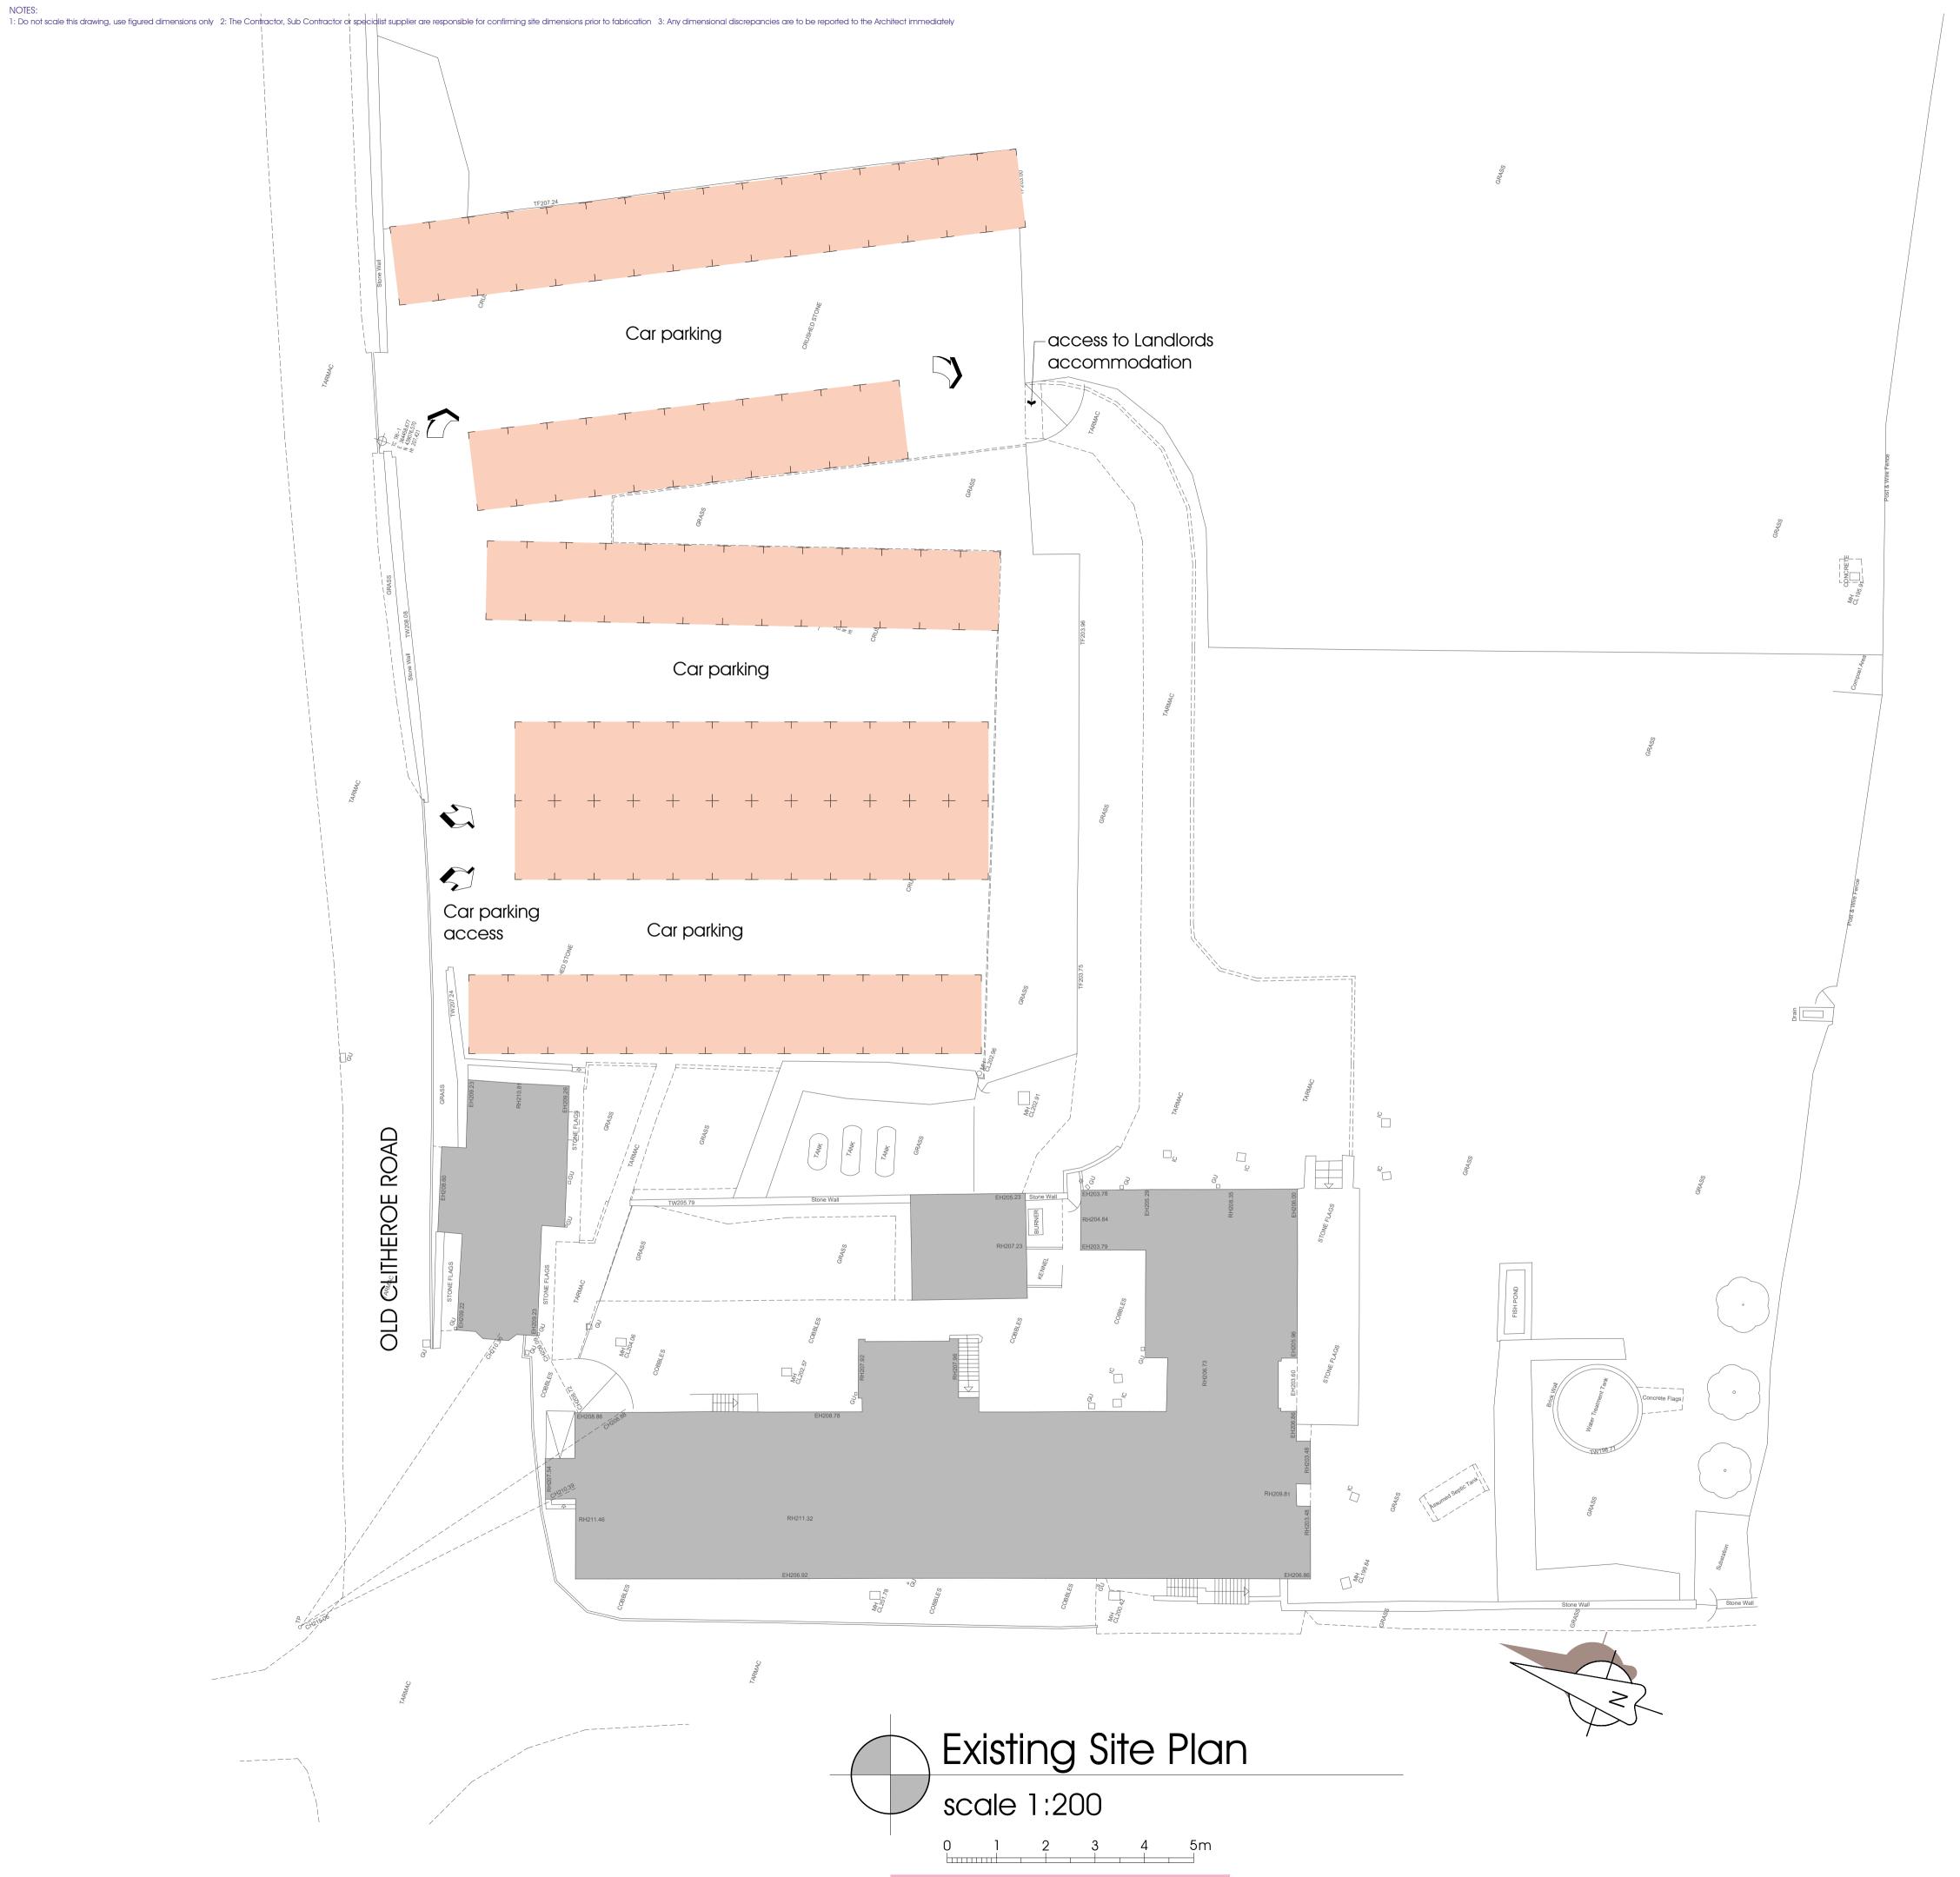

Proposed Change of Use to Residential

Mr and Mrs Barr The Newdrop Inn, Knowle Green, PR3 2XE

Existing Site Plan Location Plan

DATE 05.12.2019

DRAWING NO. 026 revision A

JOB NO. 2991 SCALE 1:200 @ A1