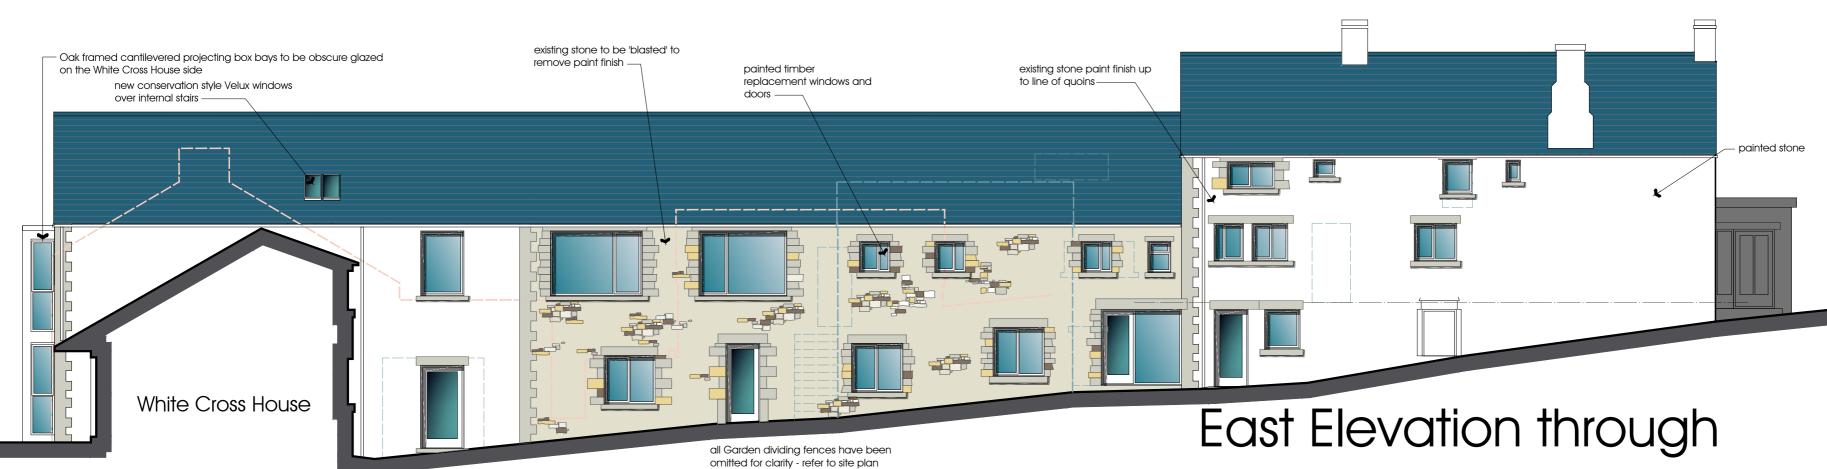

## the courtyard/Gardens

scale 1:100 0 1 2 3 4 5m

## parking area

scale 1:100

Rev B 06/06/2020 South Elevation gable bays amended

Proposed Change of Use to Residential

Mr and Mrs Barr The Newdrop Inn, Knowle Green, PR3 2XE

**Elevations Proposed** Sheet 2 of 2

DATE 17.11.2019

JOB NO. 2991 DRAWING NO. 024 revision B SCALE 1:100 @ A2

NOTES:

1: Do not scale this drawing, use figured dimensions only 2: The Contractor, Sub Contractor or specialist supplier are responsible for confirming site dimensions prior to fabrication 3: Any dimensional discrepancies are to be reported to the Architect immediately