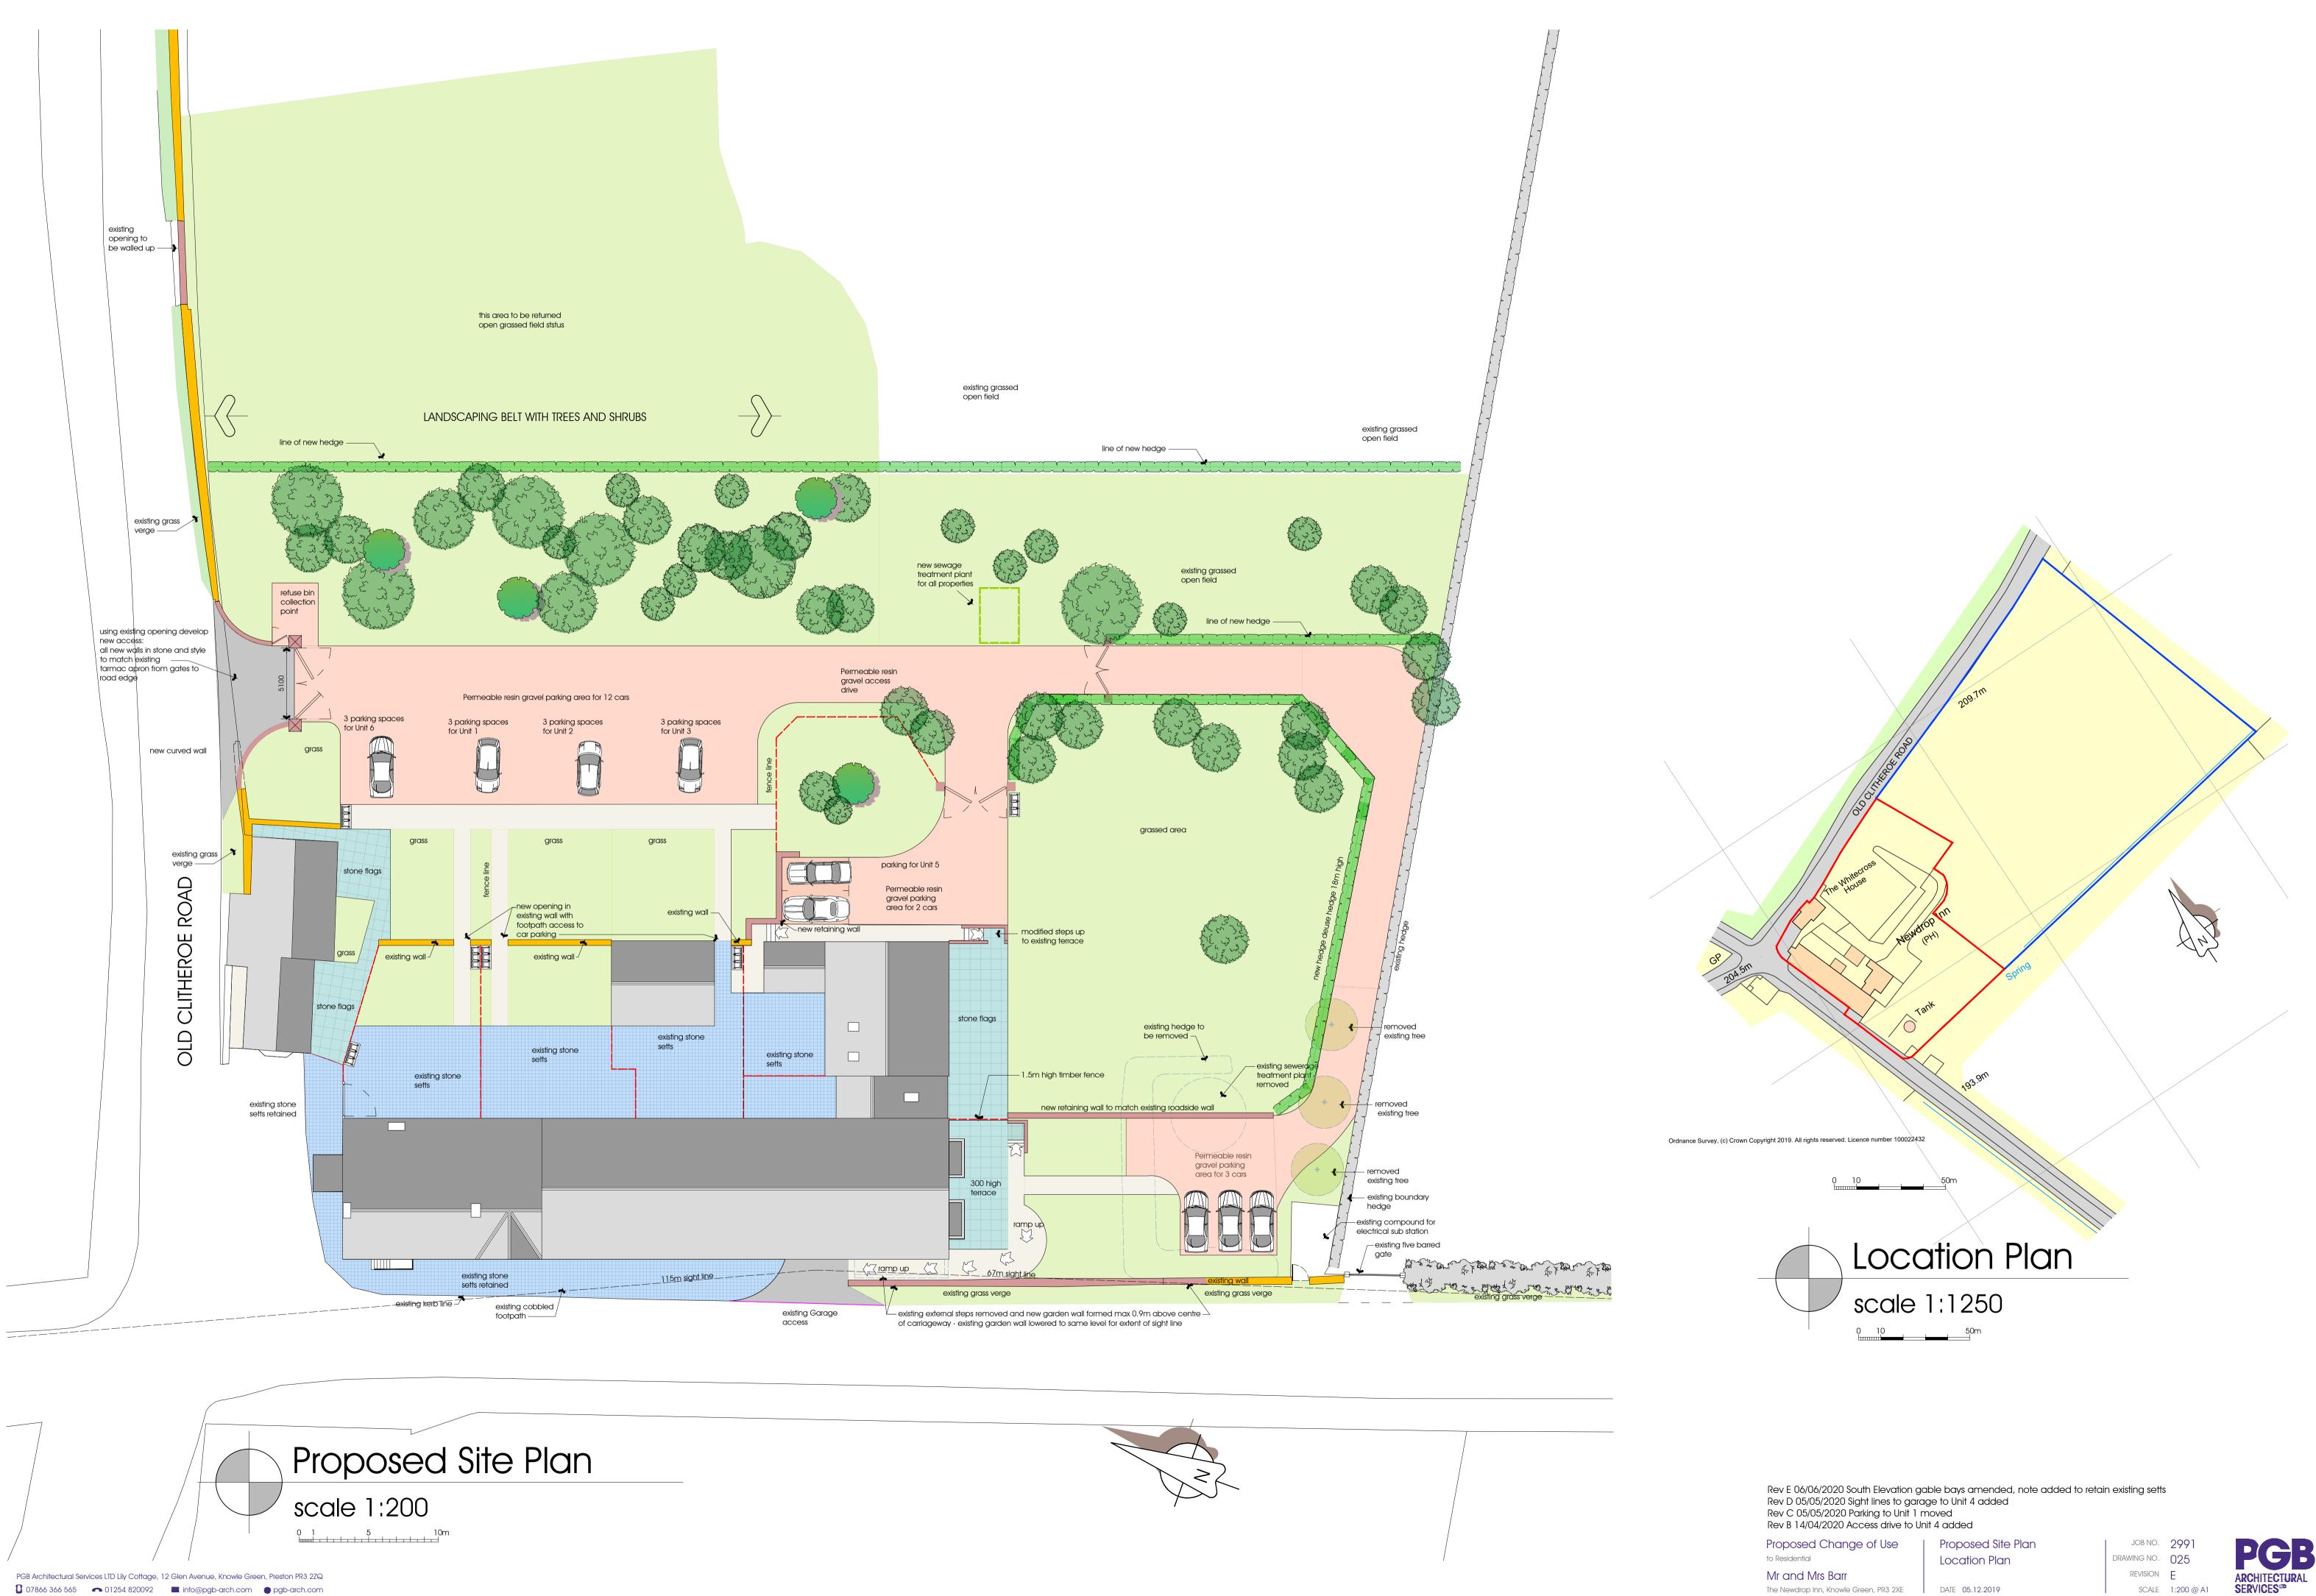

Proposed Change of Use to Residential

Mr and Mrs Barr The Newdrop Inn, Knowle Green, PR3 2XE

Existing Site Plan Location Plan

DATE 05.12.2019

DRAWING NO. 026 revision A

JOB NO. 2991 SCALE 1:200 @ A1