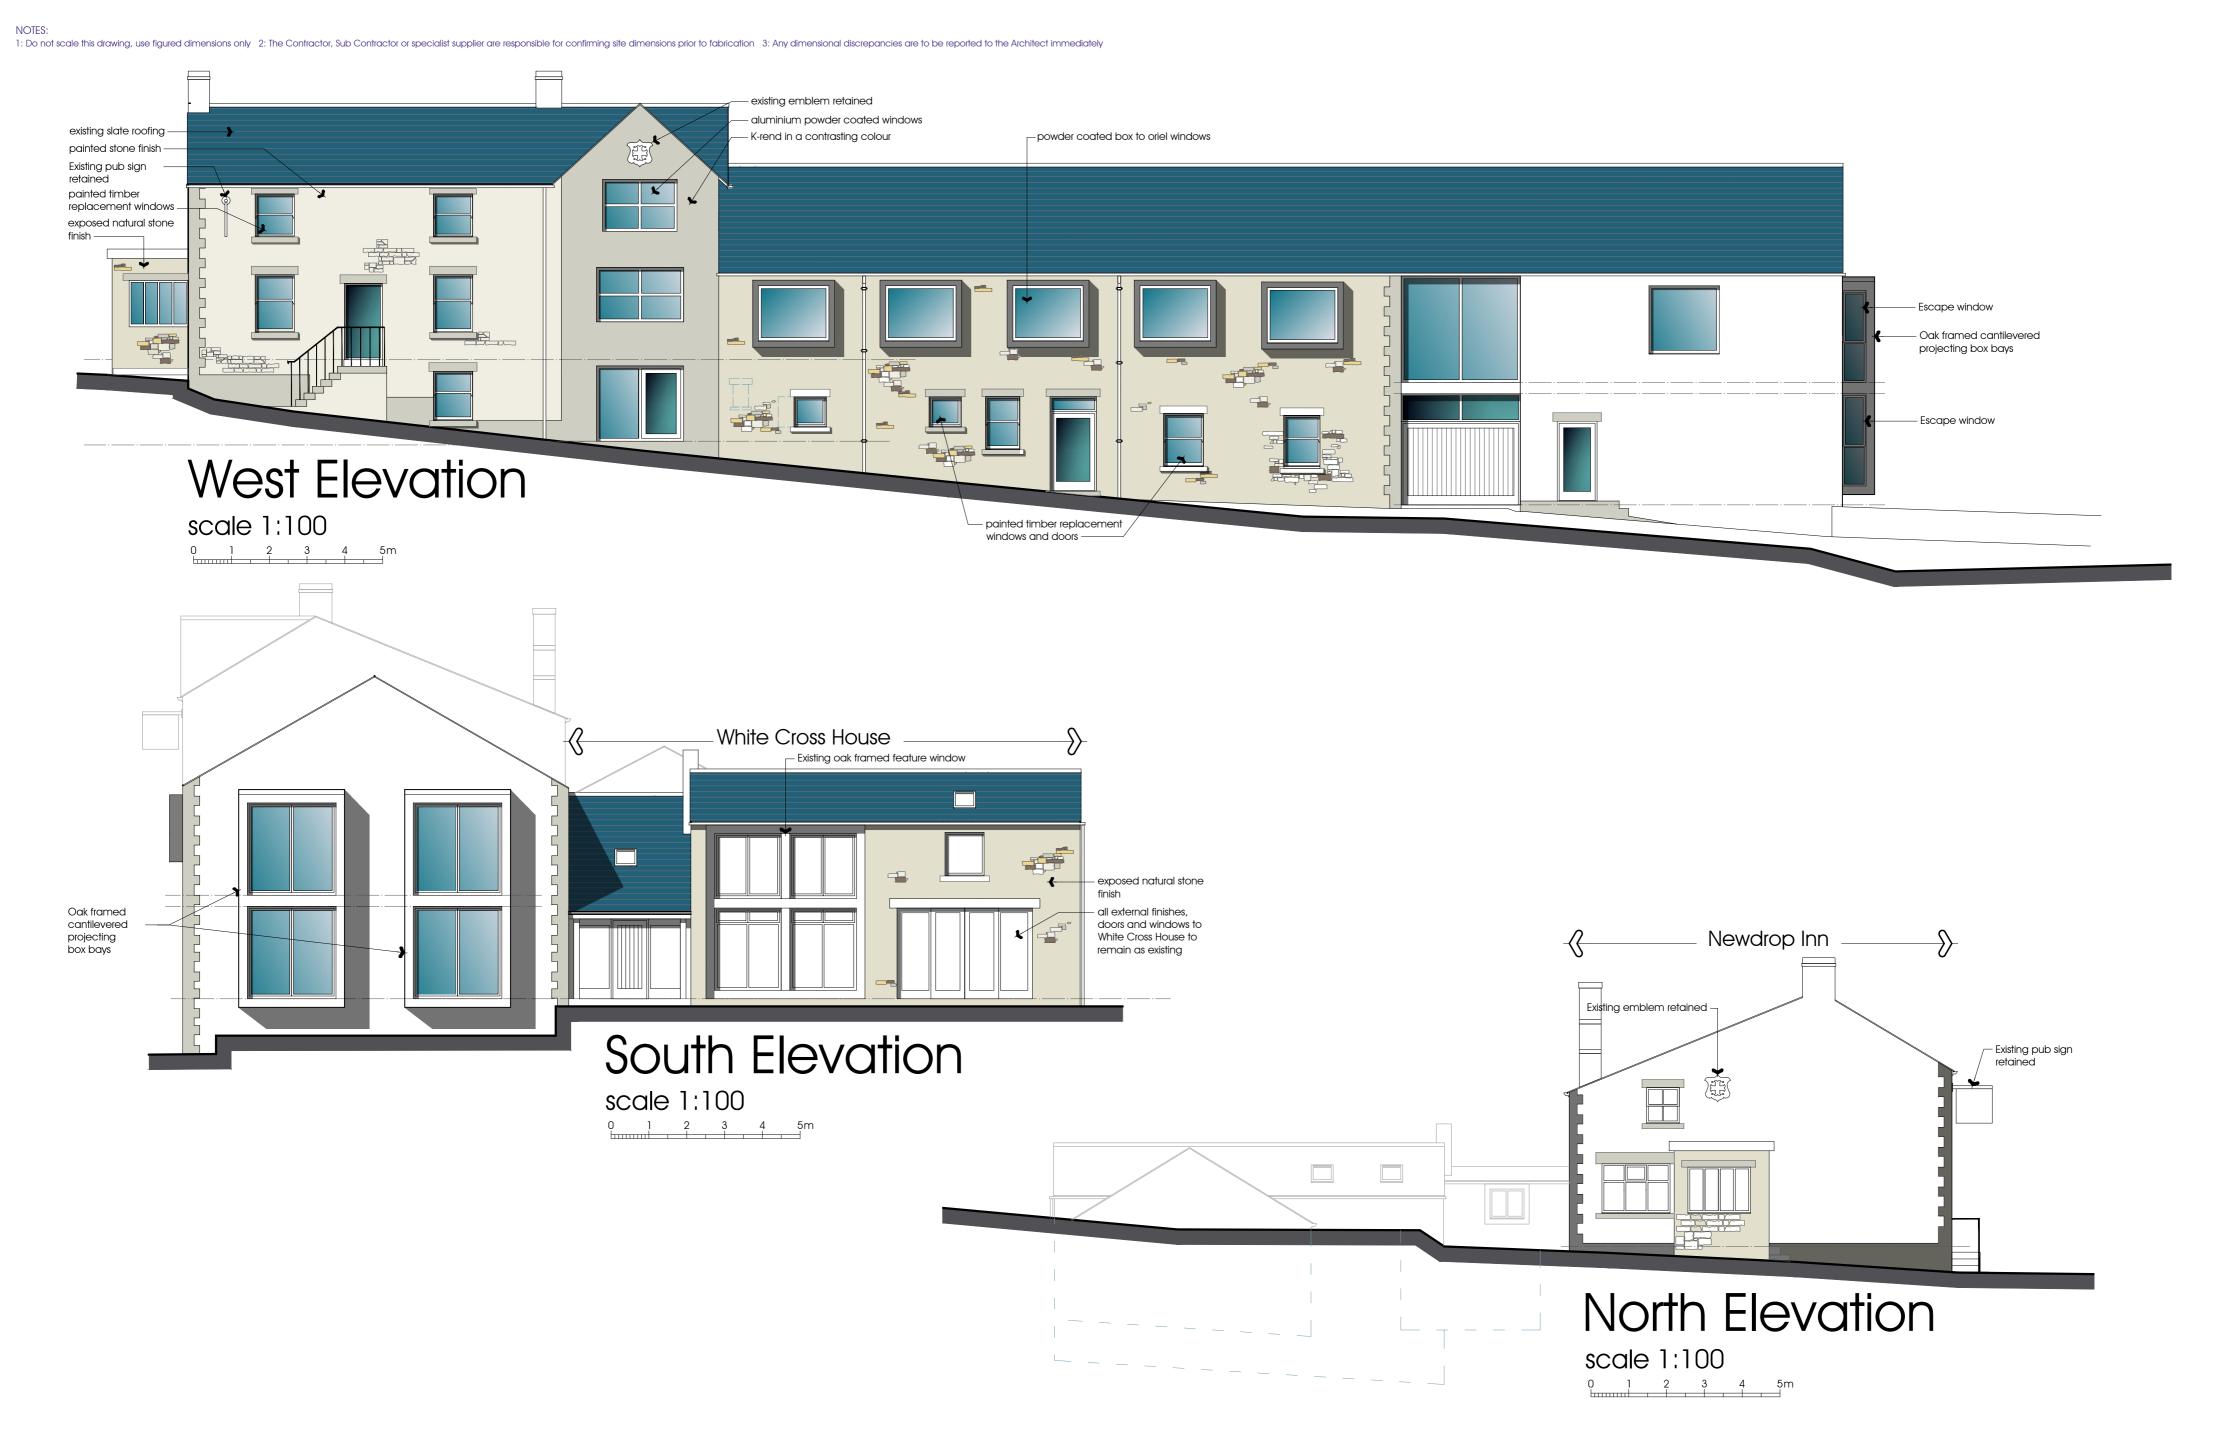

 PGB Architectural Services LTD Lily Cottage, 12 Glen Avenue, Knowle Green, Preston PR3 2ZQ

 ↓ 07866 366 565
 • 01254 820092

 ■ info@pgb-arch.com
 • pgb-arch.com

Rev B 06/06/2020 South Elevation gable bays amended; pub sign shown retained, cladding to West Elevation changed to render

Proposed Change of Use to Residential Mr and Mrs Barr

The Newdrop Inn, Knowle Green, PR3 2XE

Elevations Proposed Sheet 1 of 2 JOB NO. 2991 DRAWING NO. 023 REVISION B SCALE 1:100 @ A2

NOTES:

1: Do not scale this drawing, use figured dimensions only 2: The Contractor, Sub Contractor or specialist supplier are responsible for confirming site dimensions prior to fabrication 3: Any dimensional discrepancies are to be reported to the Architect immediately