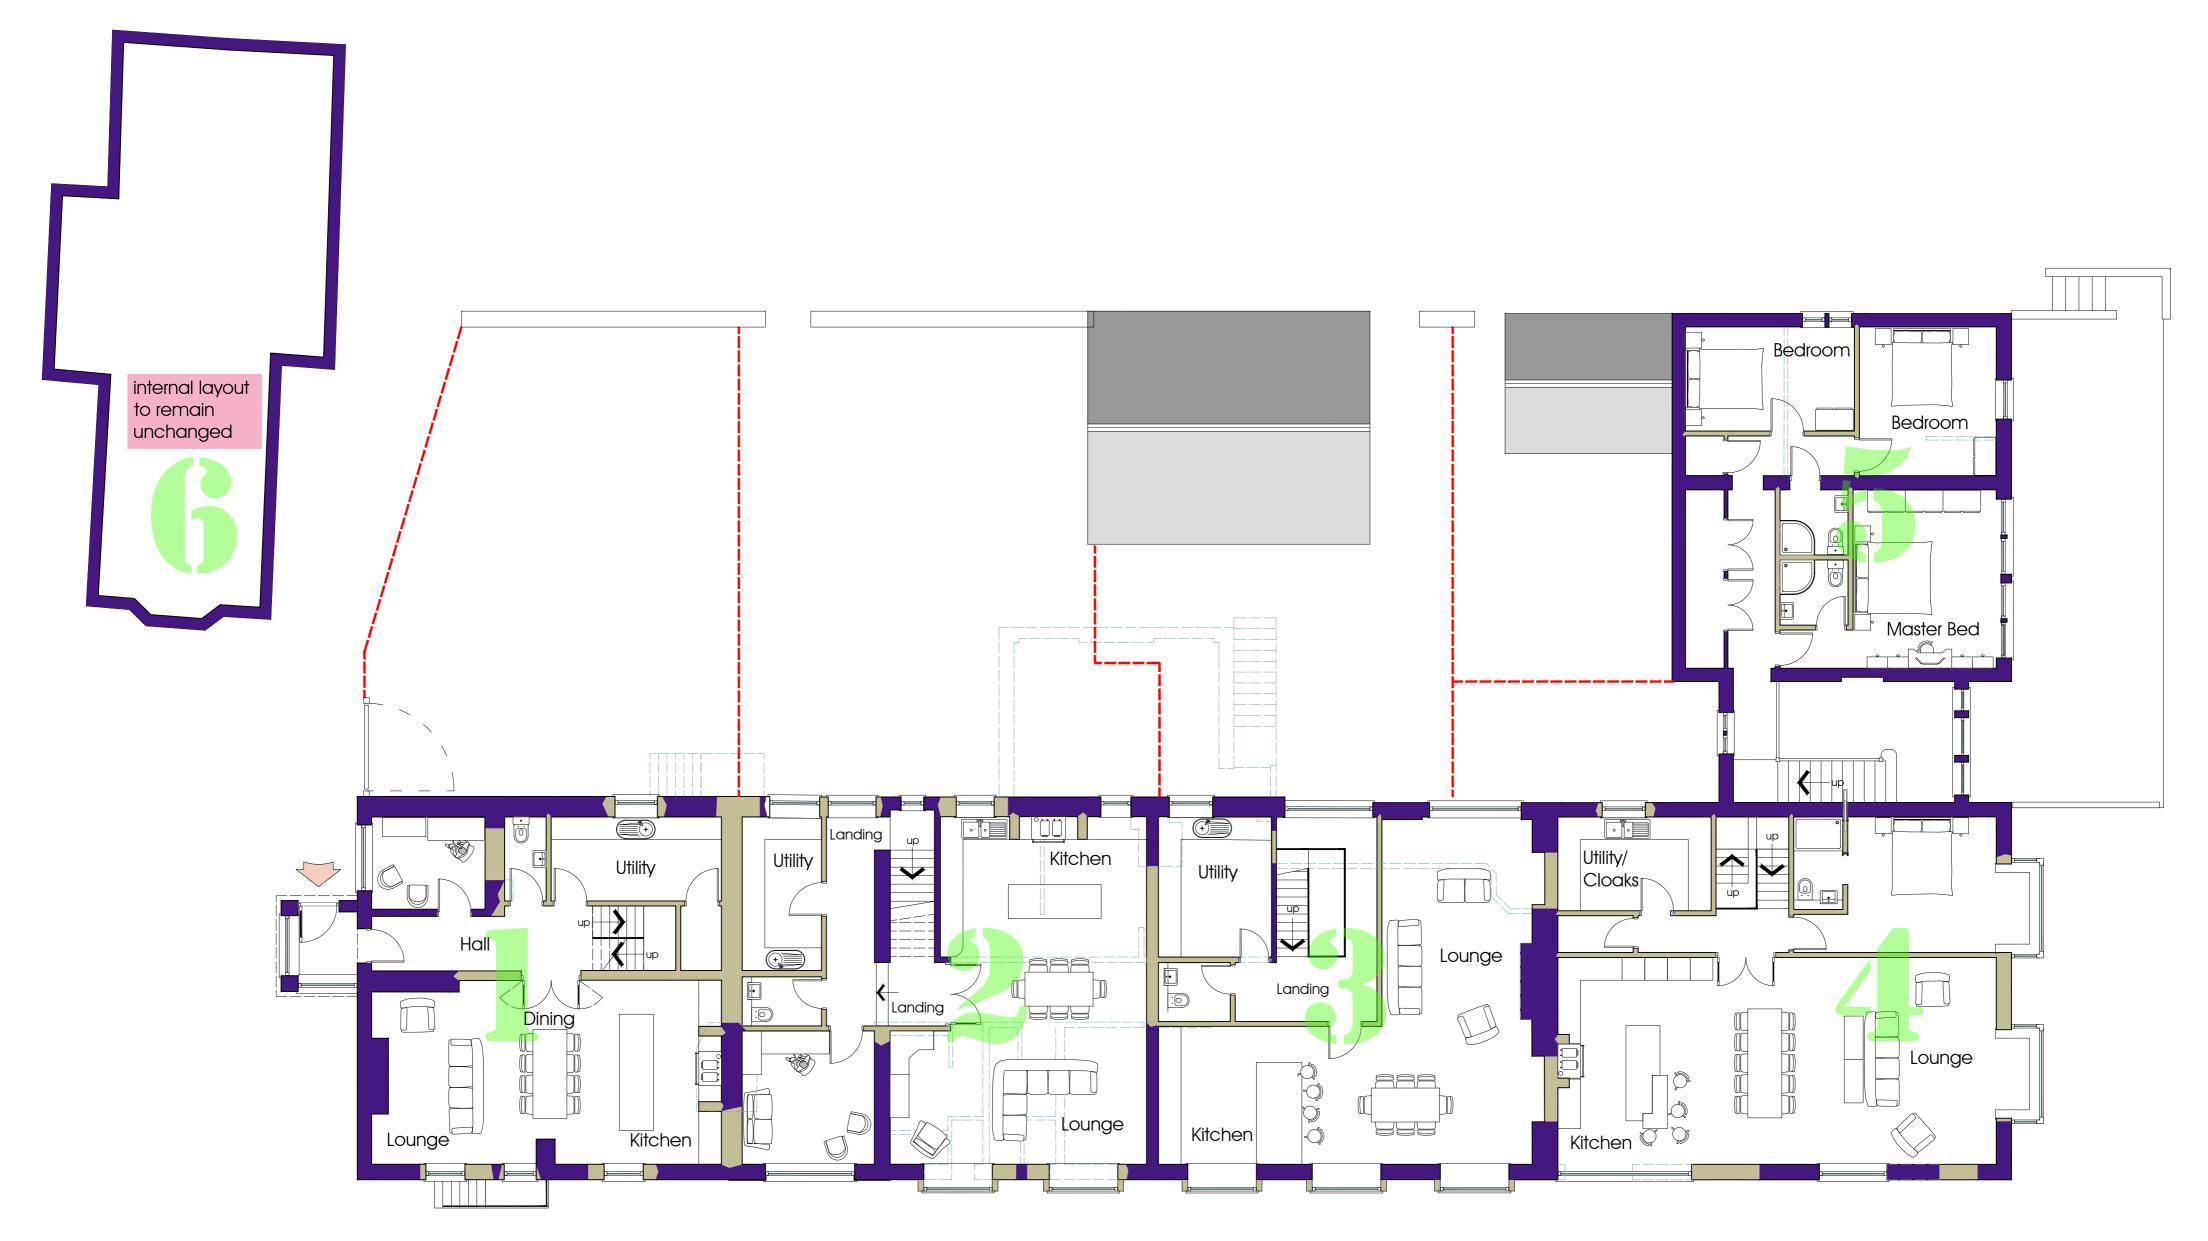

Rev B 06/06/2020 Gable bays amended

Proposed Change of Use to Residential Mr and Mrs Barr The Newdrop Inn, Knowle Green, PR3 2XE Ground Floor Plan

 JOB NO.
 2991

 DRAWING NO.
 021

 REVISION
 B

 SCALE
 1:100 @ A2