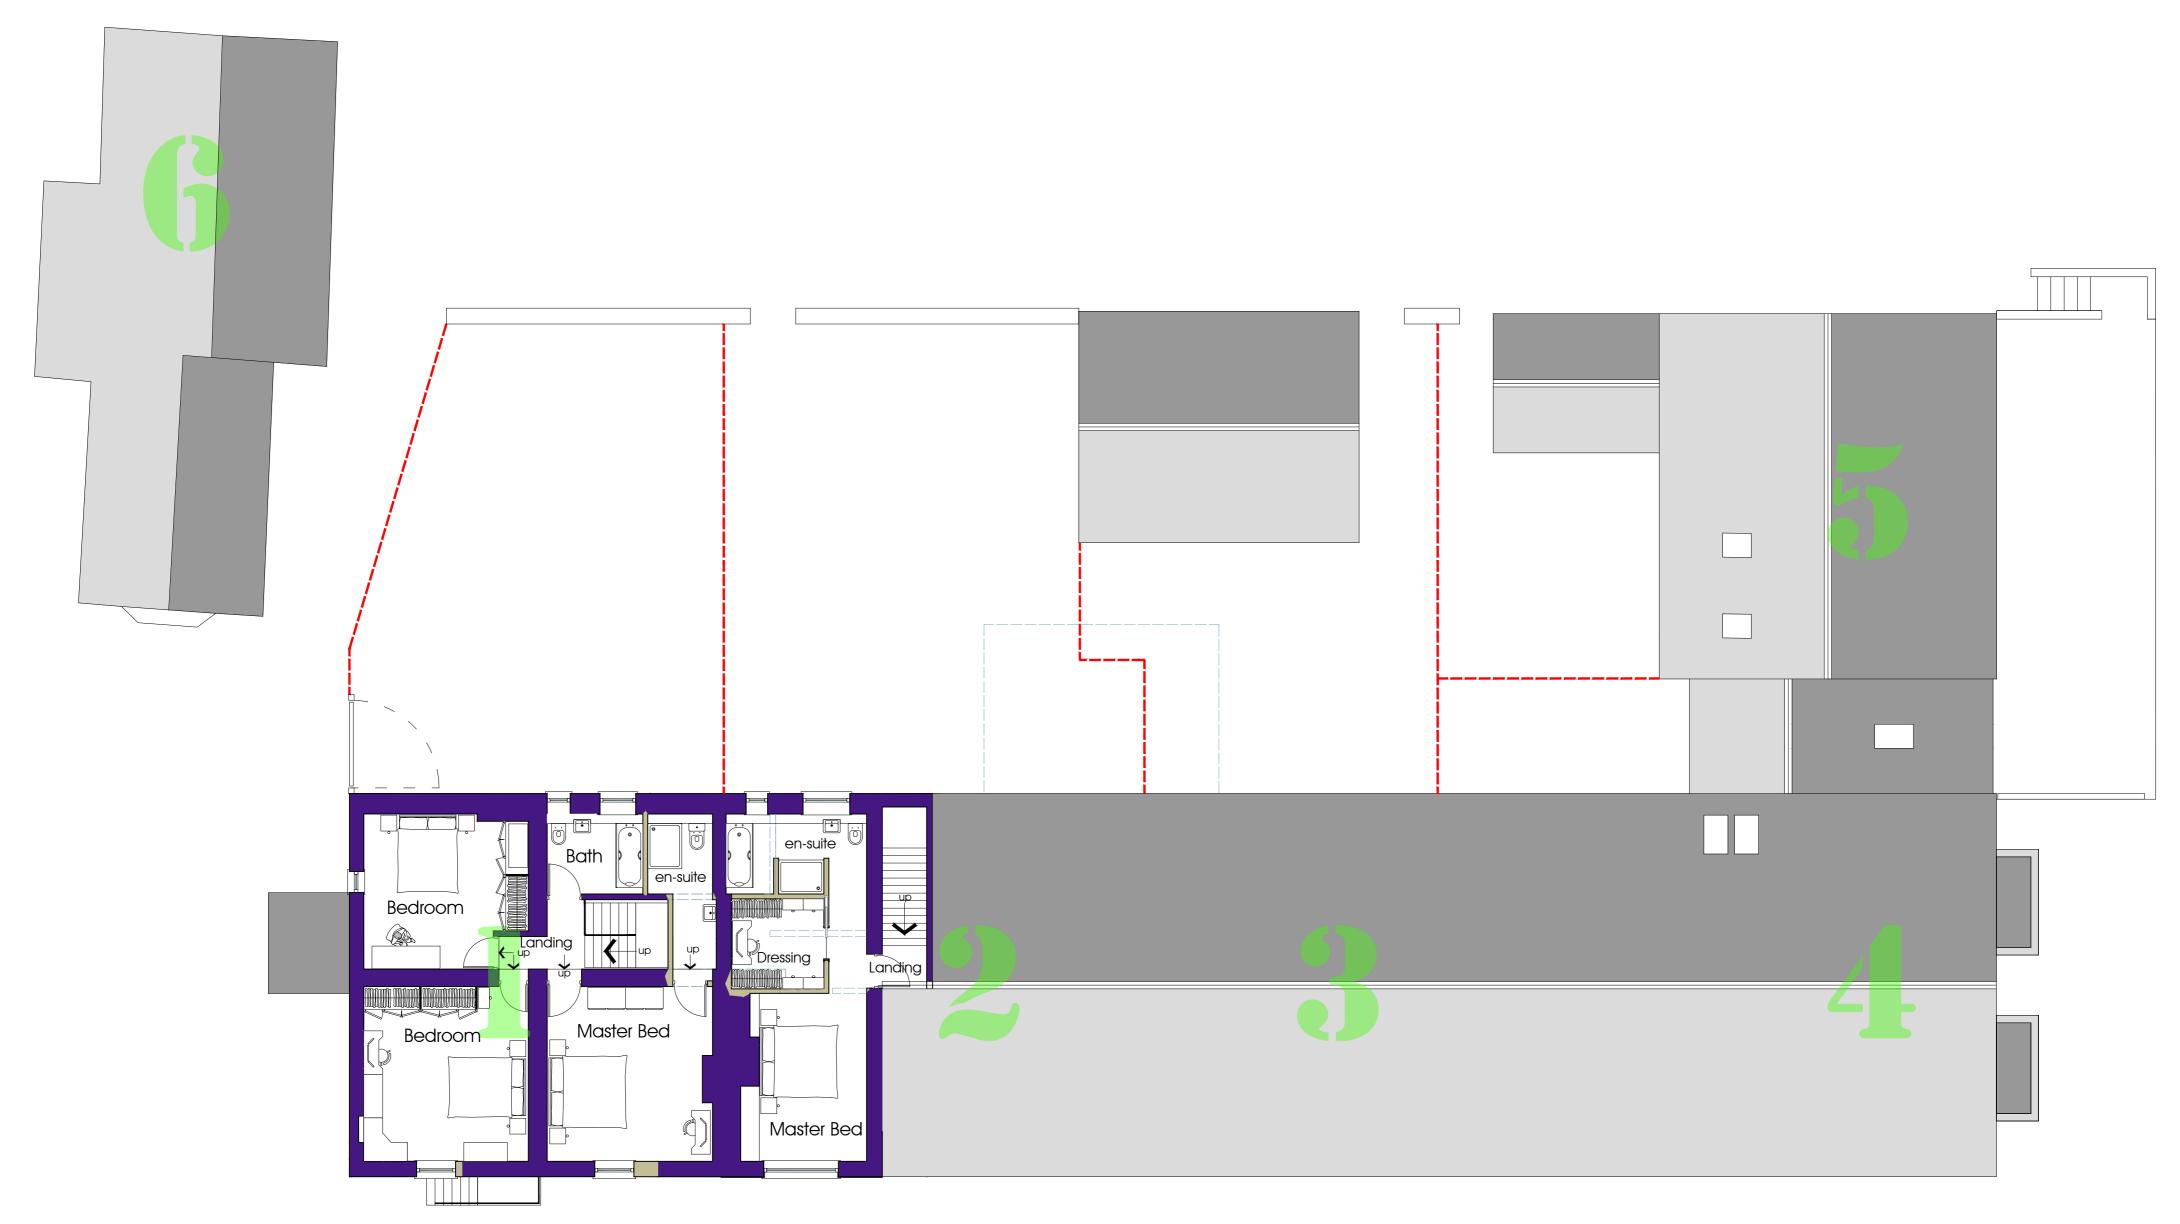

Rev B 06/06/2020 Gable bays amended

Proposed Change of Use to Residential Mr and Mrs Barr The Newdrop Inn, Knowle Green, PR3 2XE Upper Floor Plan

JOB NO. 2991 DRAWING NO. 022 REVISION B SCALE 1:100 @ A2