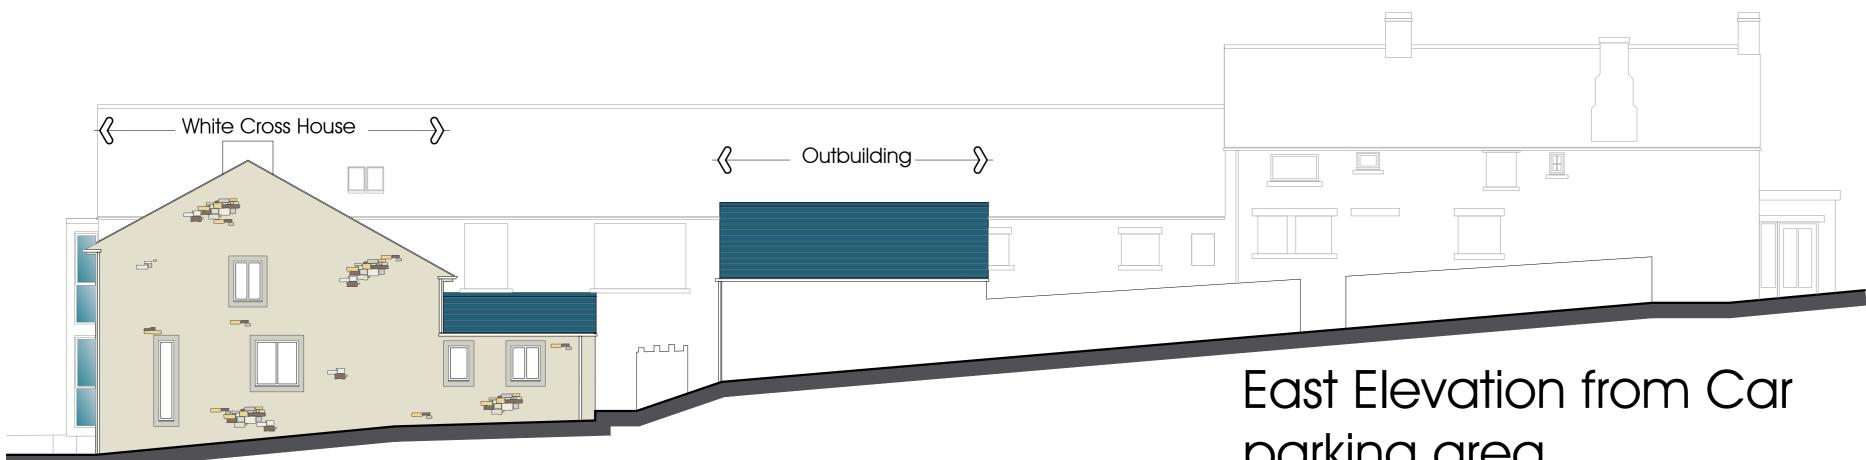

## parking area

scale 1:100

Rev B 06/06/2020 South Elevation gable bays amended

Proposed Change of Use to Residential

Mr and Mrs Barr The Newdrop Inn, Knowle Green, PR3 2XE

**Elevations Proposed** Sheet 2 of 2

DATE 17.11.2019

JOB NO. 2991 DRAWING NO. 024 revision B SCALE 1:100 @ A2

NOTES:

1: Do not scale this drawing, use figured dimensions only 2: The Contractor, Sub Contractor or specialist supplier are responsible for confirming site dimensions prior to fabrication 3: Any dimensional discrepancies are to be reported to the Architect immediately