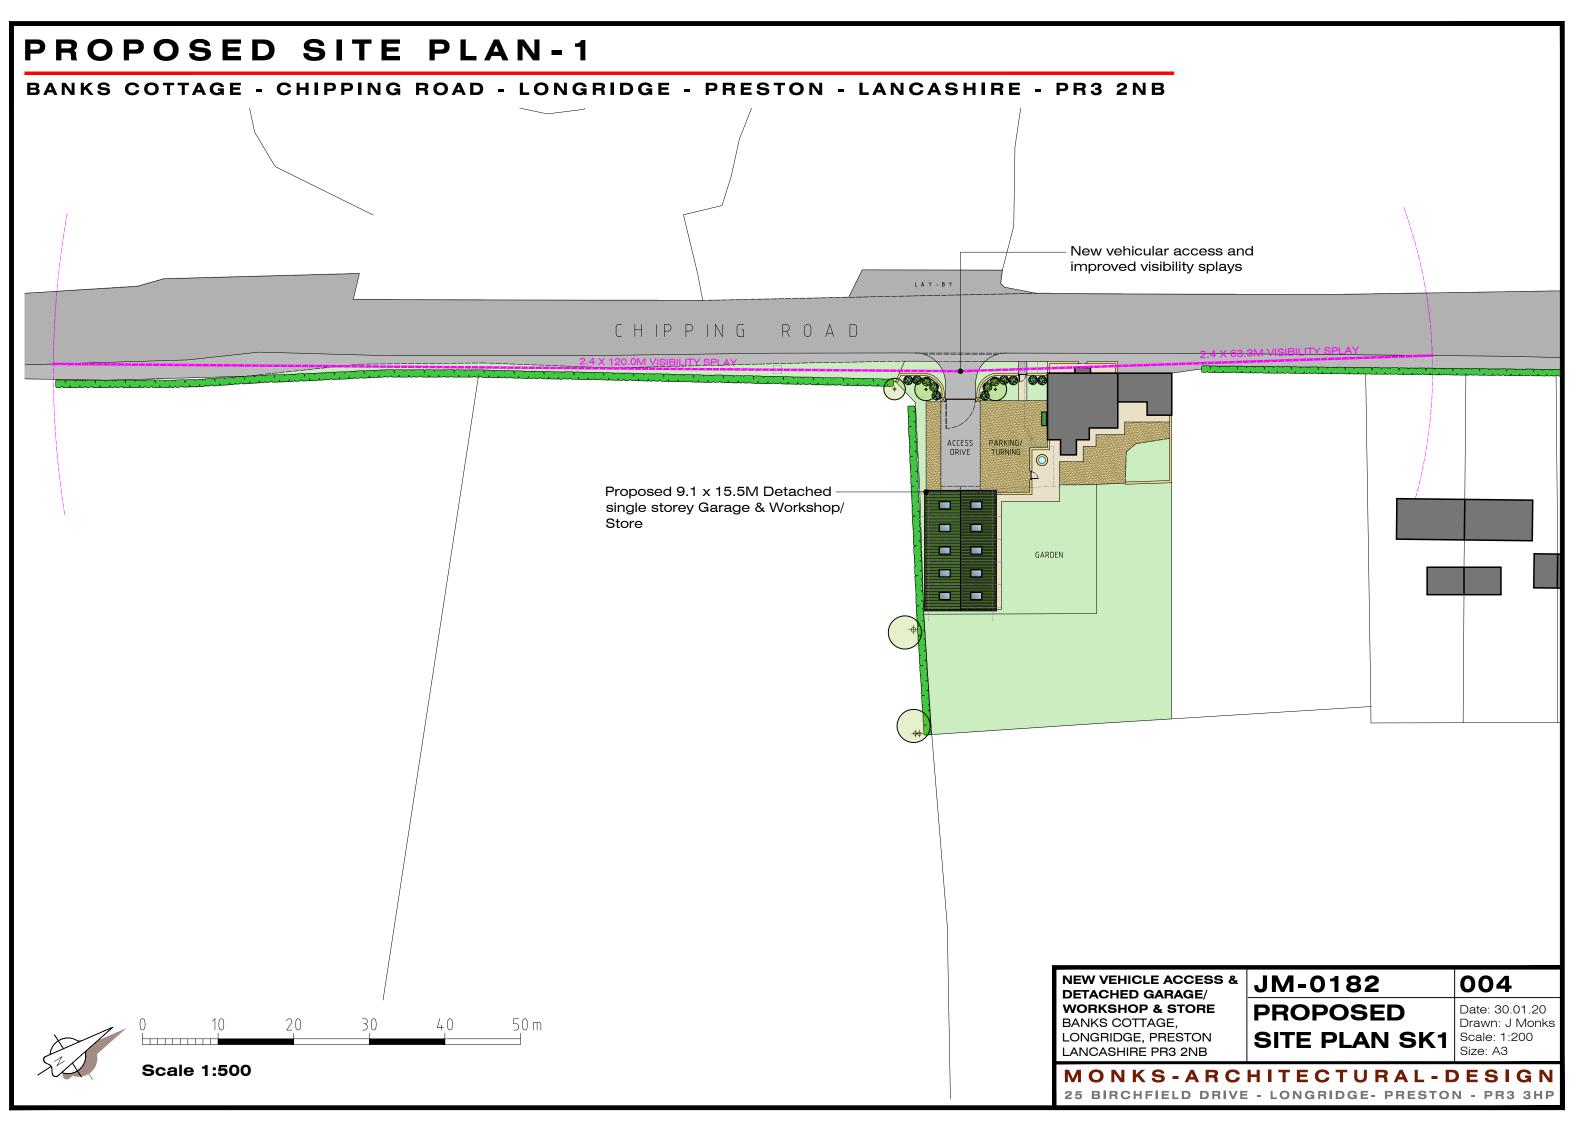

## PROPOSED SITE PLAN-2 BANKS COTTAGE - CHIPPING ROAD - LONGRIDGE - PRESTON - LANCASHIRE - PR3 2NB New 4.0M wide vehicular -1.5M grass verge access drive New gated pedestrian access CHIPPING ROAD Existing kerb to be dropped to form new vehicle access New 1.5M high random coursed natural stone wall (to match existing) to be built flush with the Existing phone booth existing house to ensure sight lines are not to be removed obstructed 2.4 X 120.0M VISIBILITY SPLAY Indicative small tree/shrub planting 2.0M high stone pier gateposts-1.8M high solid timber security gate (with remote automation) to VISITOR DRIVEWAY PARKING/ be set-back 6.0M from the (permeable TURNING highway. 'tarmac) (Decorative: Decorative Gravel)) Gravel North-West (Front) Elevation Stone Flags Existing well to be retained and incorpoated into the private garden space Proposed 9.1 x 15.5M Detached New 0.9M high single storey Garage & Workshop/ stone wall GARDEN (Lawn) JM-0182 NEW VEHICLE ACCESS & 9100 [29'-10"] 005 **DETACHED GARAGE/ WORKSHOP & STORE PROPOSED** Date: 30.01.20 BANKS COTTAGE, Drawn: J Monks **SITE PLAN-2** LONGRIDGE, PRESTON Scale: 1:200 Size: A3 LANCASHIRE PR3 2NB FIELD MONKS-ARCHITECTURAL-DESIGN Scale 1:200 25 BIRCHFIELD DRIVE - LONGRIDGE- PRESTON - PR3 3HP