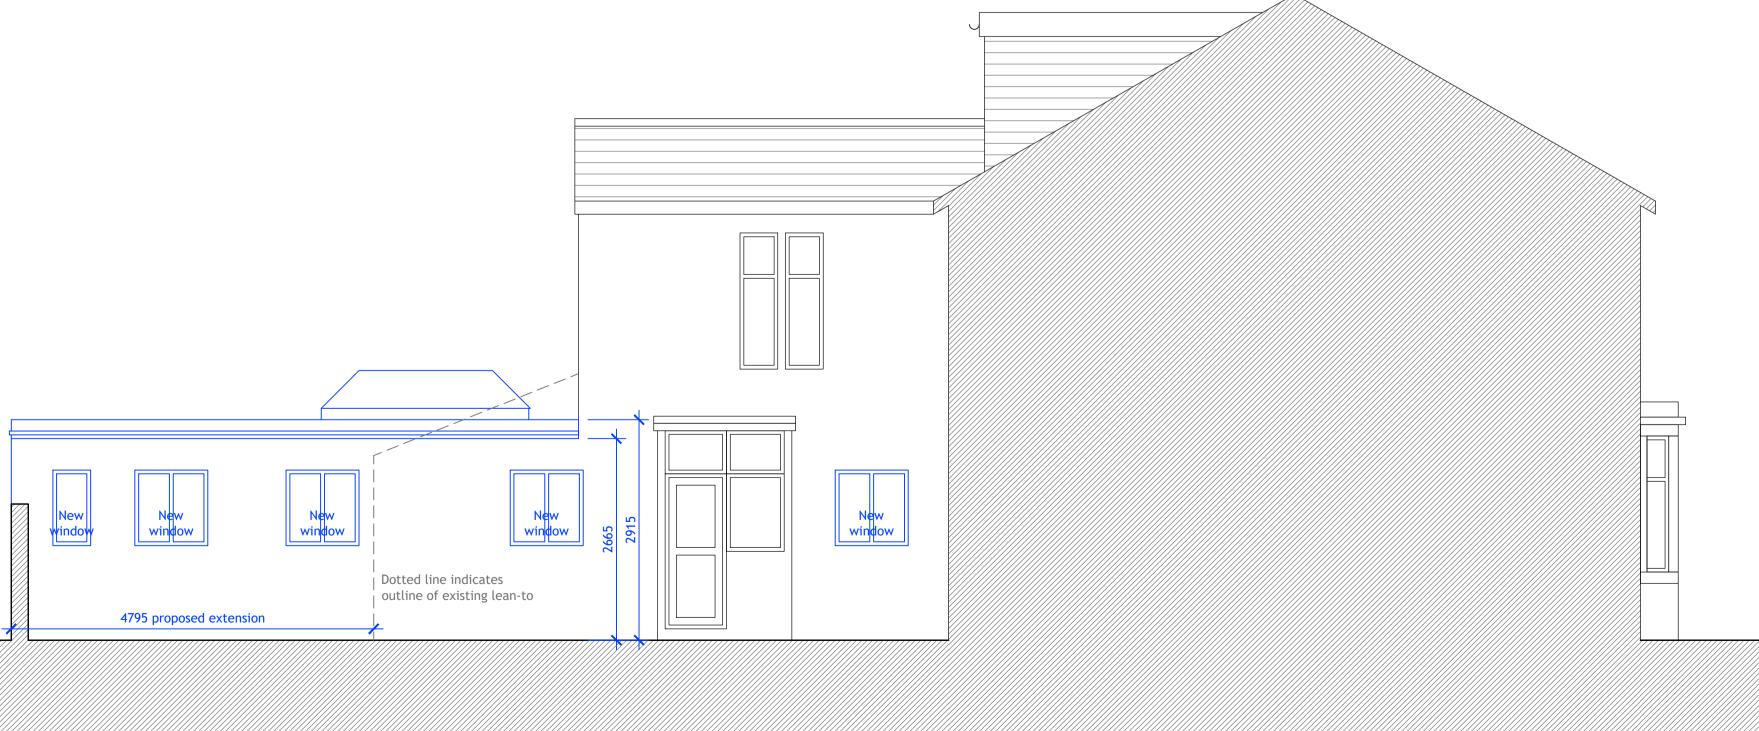

External Finishes Roof

Single ply membrane or GRP flat roof

Render to match existing

Window & Doors

UPVC windows in white finish to match existing UPVC doors in white finish to match existing

UPVC lantern

Rainwater gutter and downpipes UPVC in black to match existing