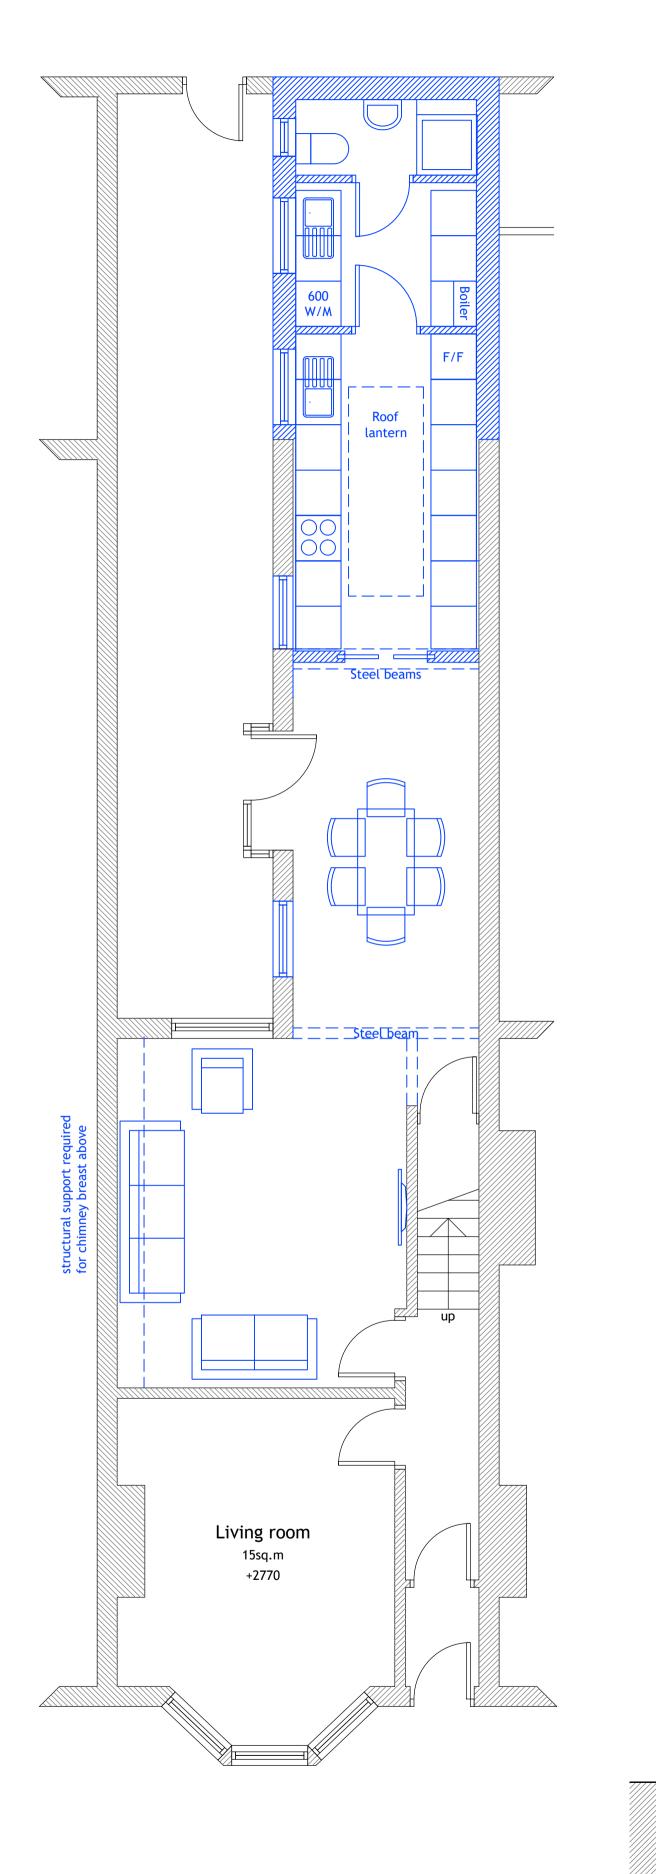

Side Elevation

**Ground Floor** 

Written dimensions on these drawings shall take precedence over scaled dimensions. Contractors shall verify and be responsible for all dimensions and conditions on the project and Airedale Architects must be notified of any variations from the dimensions and conditions shown by these drawings prior to commencement of any work. All contractors are deemed to have made themselves aware of site conditions prior to entering into any contract.