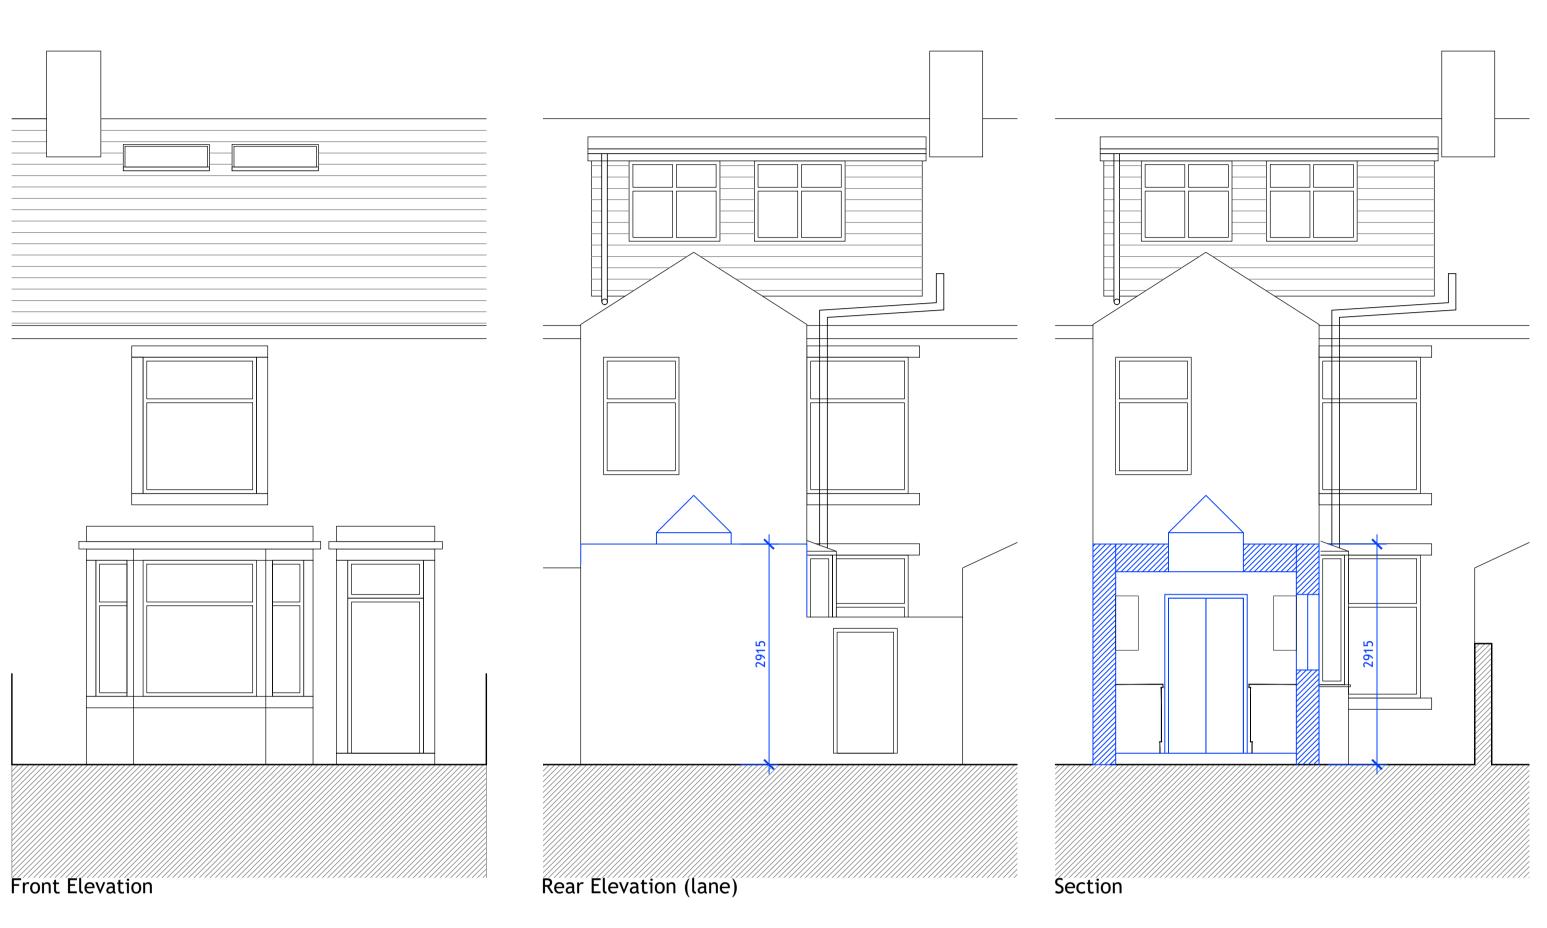

External Finishes Roof

Single ply membrane or GRP flat roof

Render to match existing

Window & Doors

UPVC windows in white finish to match existing UPVC doors in white finish to match existing

UPVC lantern

Rainwater gutter and downpipes UPVC in black to match existing