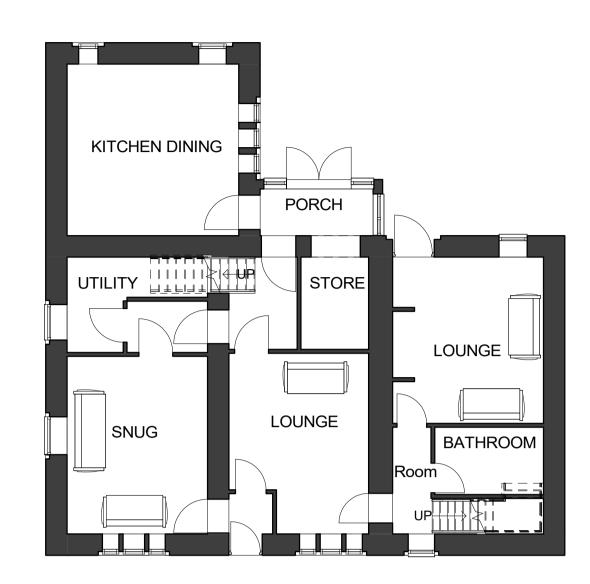

0 GROUND FLOOR

1 FIRST FLOOR

**EXISTING ROOF PLAN** 

3D EXISTING

**EXISTING SOUTH** 

**EXISTING NORTH** 

Peter Hitchen ^rchitects

Marathon House The Sidings Business Park Whalley, BB7 9SE