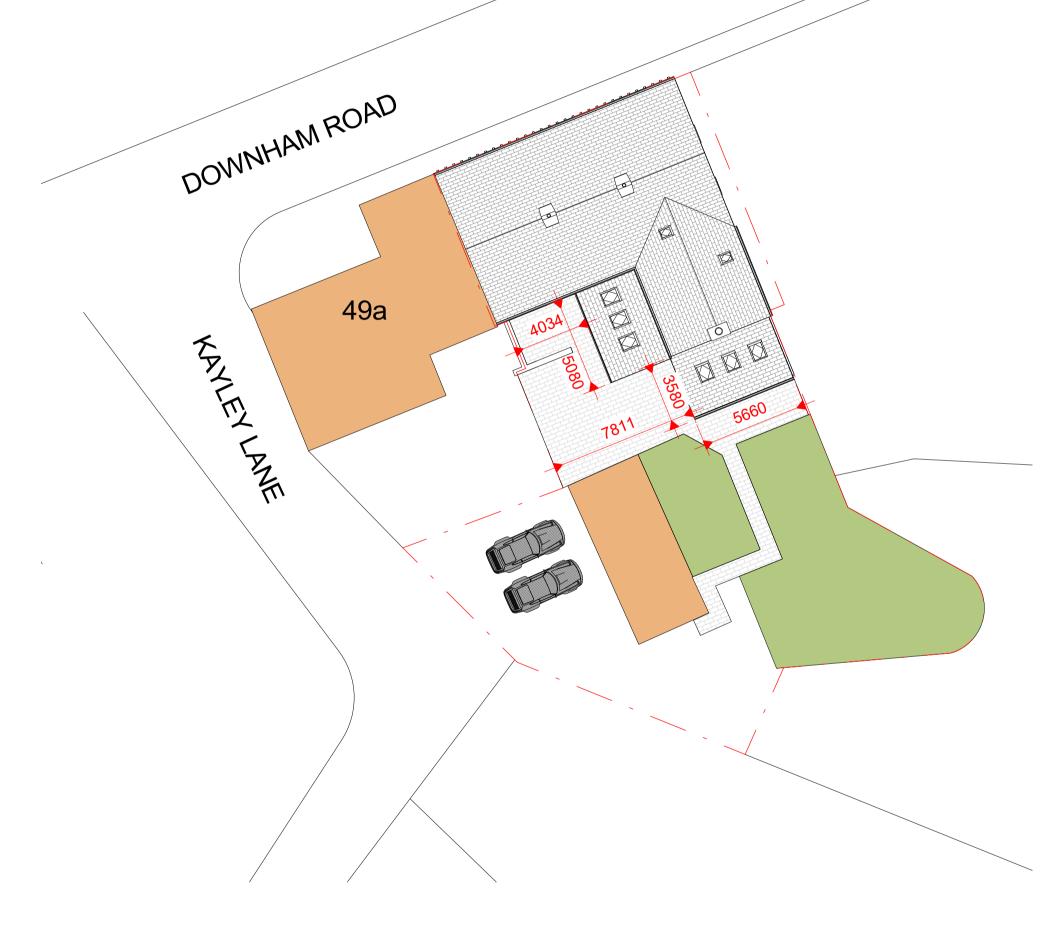

PROPOSED SITE PLAN

# www.peterhitchenarchitects.co.uk

NOTES:

PLANNING APPLICATION DRAWINGS FOR TWO SINGLE STOREY EXTENSIONS TO THE REAR ELEVATION OF TOWNHEAD BARN, DOWNHAM RD, CHATBURN.

CLIENT:

MR & MRS PRATT

PROJECT:

TOWNHEAD FARMHOUSE, DOWNHAM ROAD, CHATBURN, BB7 4AU

SHEET:

## EXISTING & PROPOSED SITE **PLANS**

| Project number | PHA/402    |
|----------------|------------|
| Date           | 01/04/2020 |
| Drawn by       | RH         |
| Checked by     | PH         |

A100

Scale 1:200

Sheet size **A1** 