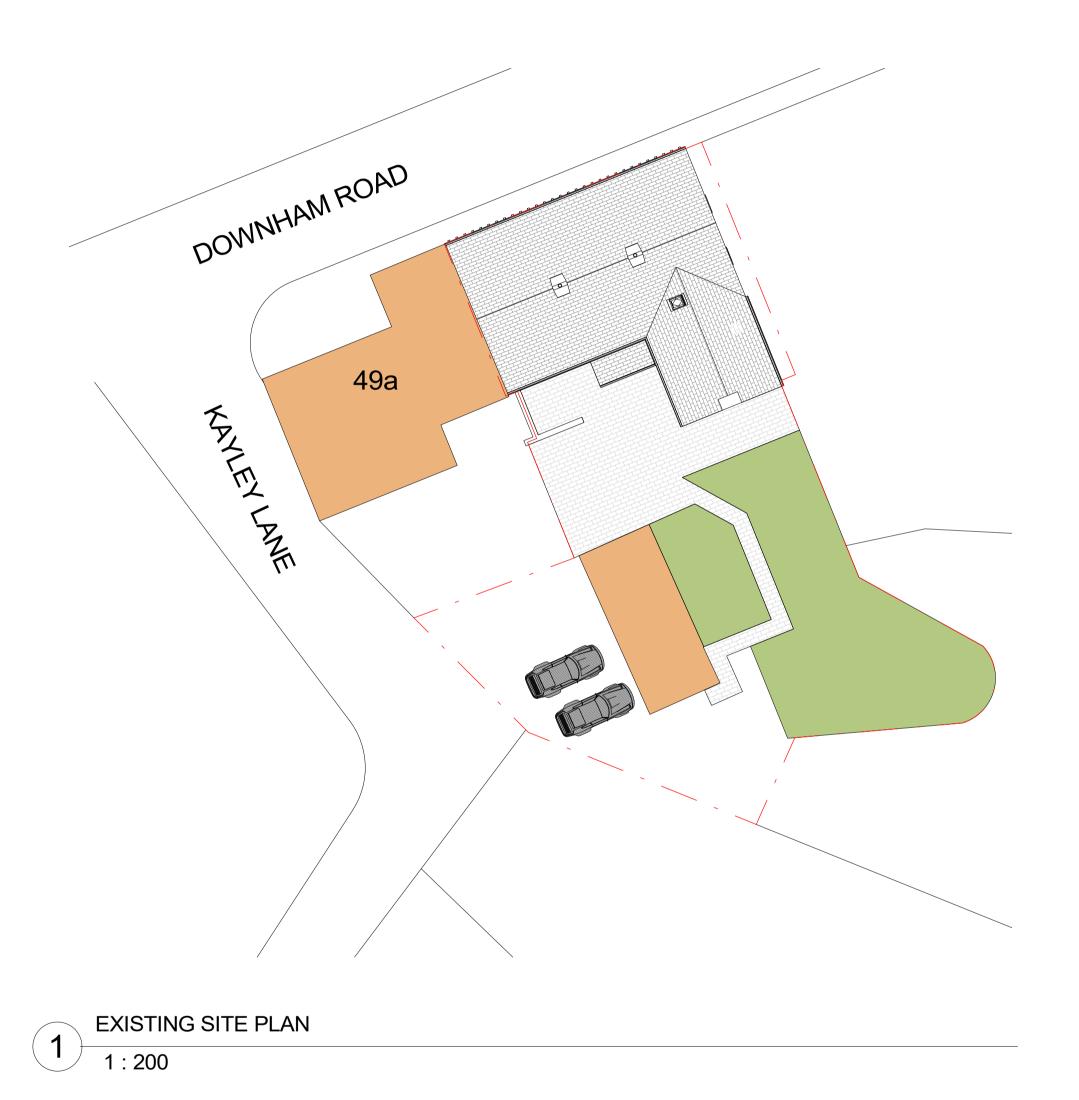

PROPOSED SITE PLAN

# www.peterhitchenarchitects.co.uk

NOTES:

PLANNING APPLICATION DRAWINGS FOR TWO SINGLE STOREY EXTENSIONS TO THE REAR ELEVATION OF TOWNHEAD BARN, DOWNHAM RD, CHATBURN.

CLIENT:

MR & MRS PRATT

PROJECT:

TOWNHEAD FARMHOUSE, DOWNHAM ROAD, CHATBURN, BB7 4AU

SHEET:

## EXISTING & PROPOSED SITE **PLANS**

| Project number | PHA/402    |
|----------------|------------|
| Date           | 01/04/2020 |
| Drawn by       | RH         |
| Checked by     | PH         |

A100

Scale 1:200

Sheet size **A1** 