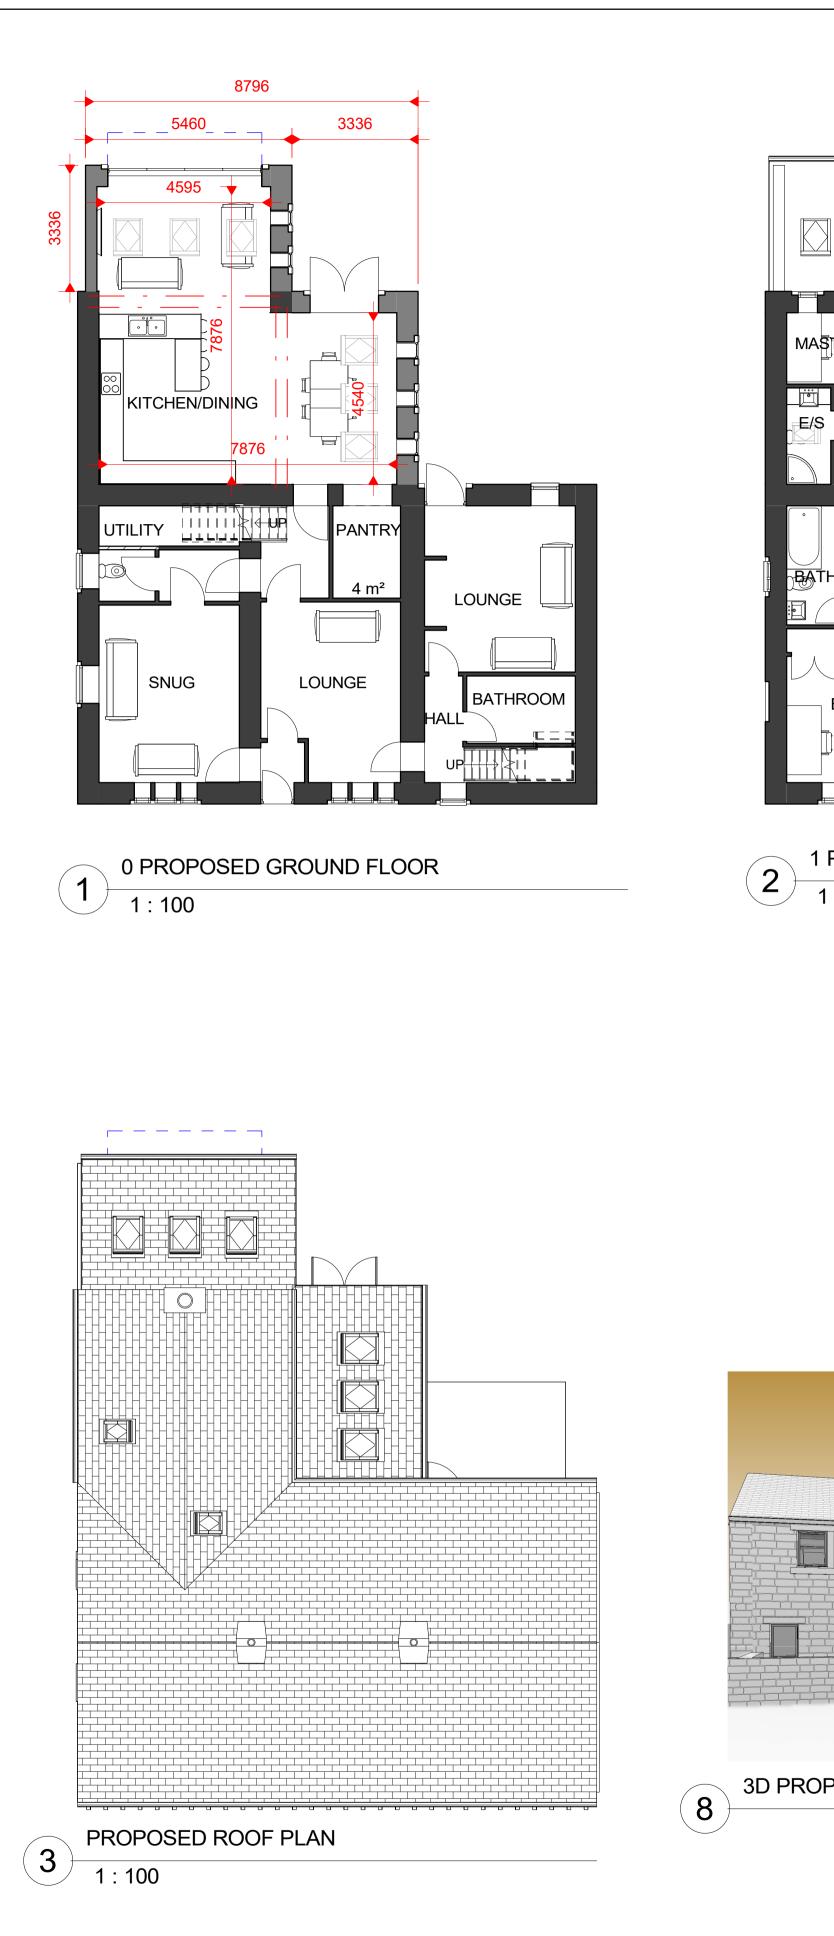

## www.peterhitchenarchitects.co.uk

NOTES:

PLANNING APPLICATION DRAWINGS FOR TWO SINGLE STOREY EXTENSIONS TO THE REAR ELEVATION OF TOWNHEAD BARN, DOWNHAM RD, CHATBURN.

#### MATERIALITY:

WALLS:

COURSED LIMESTONE TO MATCH EXISTING

WINDOWS & DOORS:

- ALLUMINIUM GLAZING BI-FOLD DOORS
  UPVC WINDOWS TO MATCH EXISTING OBSURE GLASS
- UPVC WINDOWS TO MATCH EXISTING OBSURE GLASS WHERE INDICATED
   HERITAGE ROOF LIGHTS

ROOF:

BLUE SLATE ROOF

| No.   | Description | Date |
|-------|-------------|------|
|       |             |      |
|       |             |      |
|       |             |      |
|       |             |      |
|       |             |      |
|       |             |      |
|       |             |      |
|       |             |      |
|       |             |      |
|       |             |      |
| CLIEN | IT:         |      |