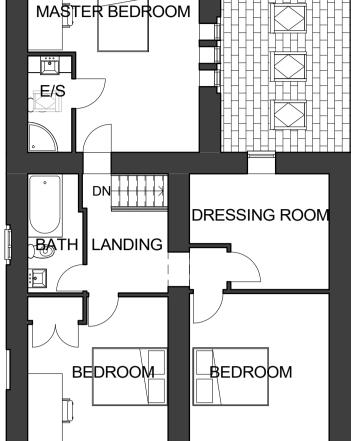

2 1 PROPOSED FIRST FLOOR 1 : 100

| _ |   |
|---|---|
|   |   |
|   |   |
|   | - |
|   |   |
|   |   |
|   |   |
|   |   |

3033

2118