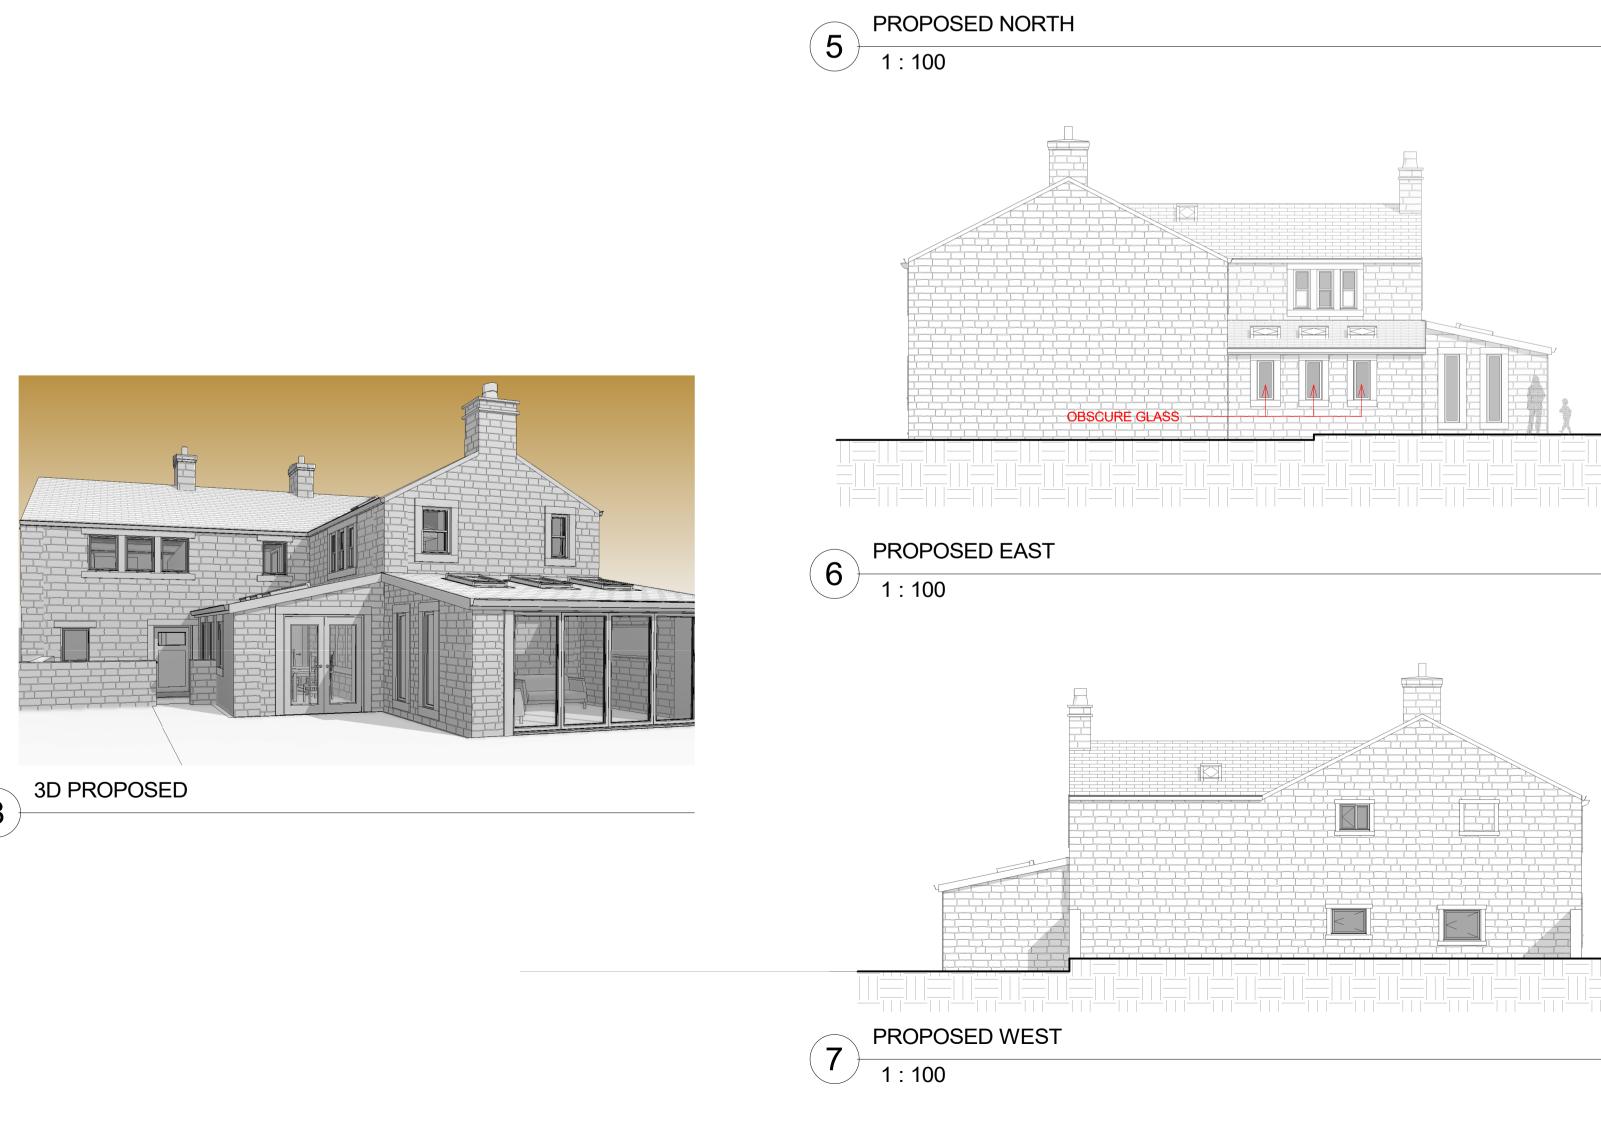

## www.peterhitchenarchitects.co.uk

NOTES:

PLANNING APPLICATION DRAWINGS FOR TWO SINGLE STOREY EXTENSIONS TO THE REAR ELEVATION OF TOWNHEAD BARN, DOWNHAM RD, CHATBURN.

#### MATERIALITY:

WALLS:

COURSED LIMESTONE TO MATCH EXISTING

WINDOWS & DOORS:

- ALLUMINIUM GLAZING BI-FOLD DOORS
  UPVC WINDOWS TO MATCH EXISTING OBSURE GLASS
- UPVC WINDOWS TO MATCH EXISTING OBSURE GLASS WHERE INDICATED
   HERITAGE ROOF LIGHTS

ROOF:

BLUE SLATE ROOF

| No.   | Description | Date |
|-------|-------------|------|
|       |             |      |
|       |             |      |
|       |             |      |
|       |             |      |
|       |             |      |
|       |             |      |
|       |             |      |
|       |             |      |
|       |             |      |
|       |             |      |
| CLIEN | IT:         |      |