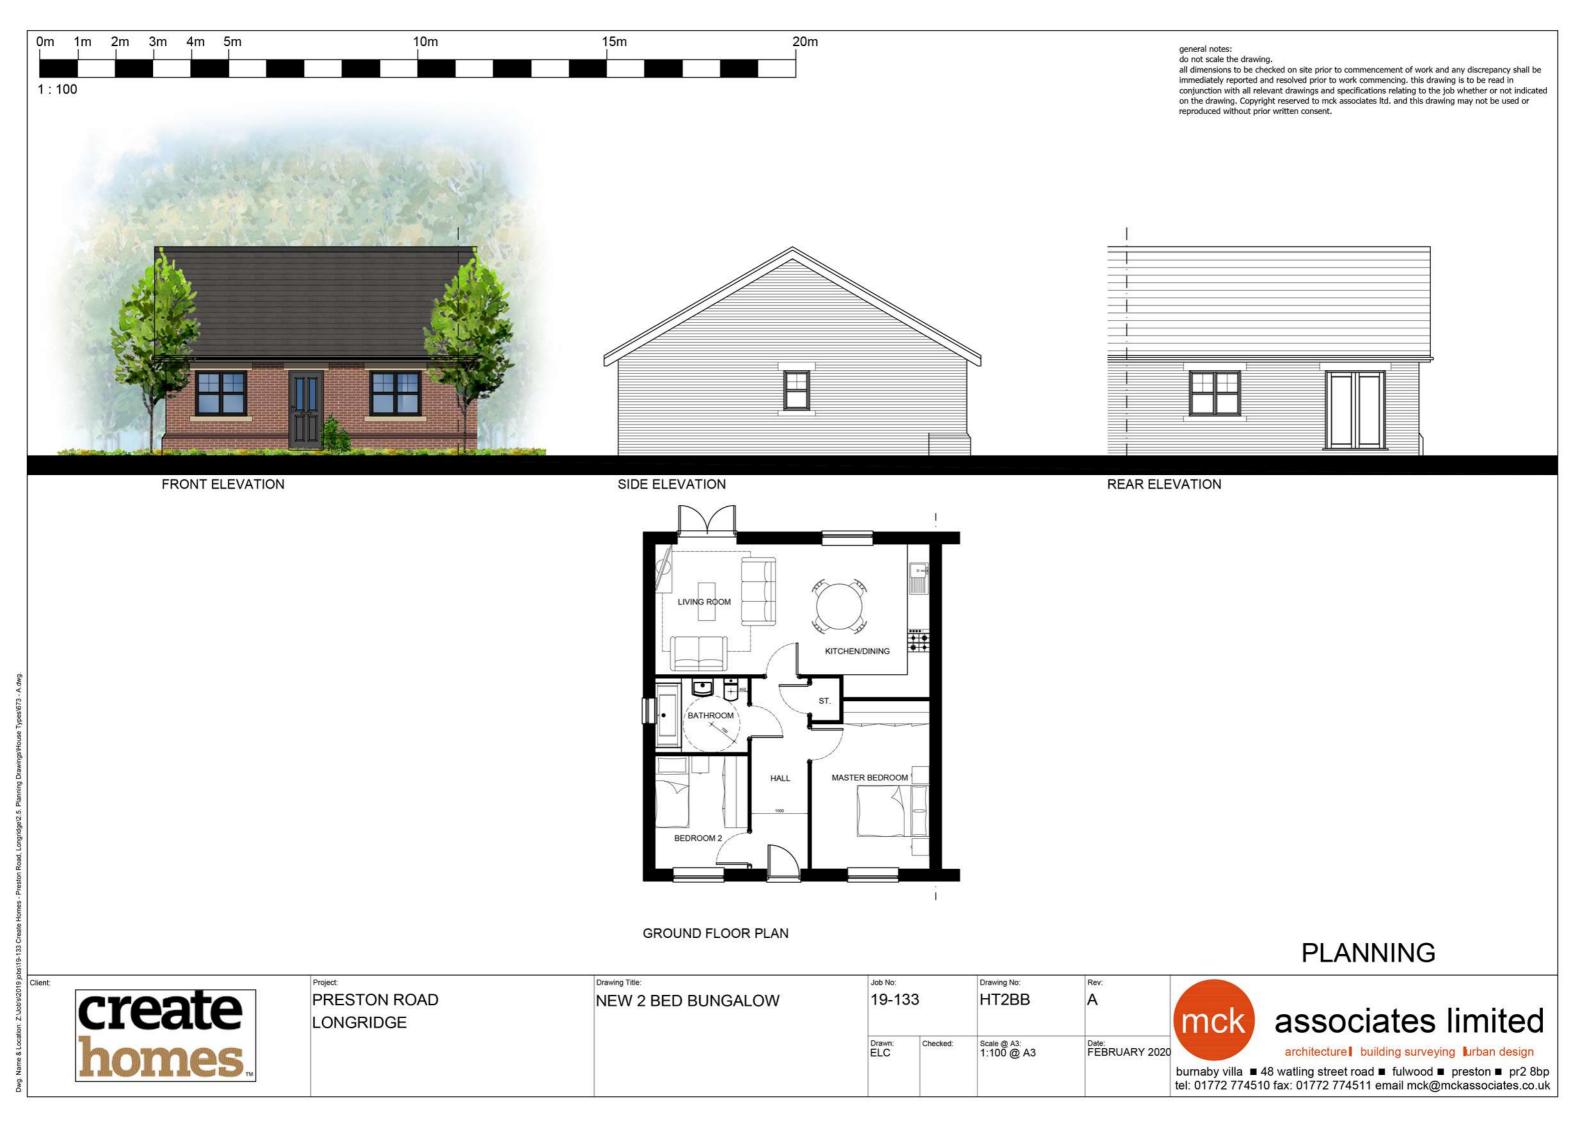

## **PLANNING**

create homes. PRESTON ROAD LONGRIDGE

**NEW 3 BED BUNGALOW** 

C 19-133 HT3BB Drawn: ELC Scale @ A3: 1:100 @ A3 Date: January 2020

associates limited

architecture building surveying lurban design

do not scale the drawing.

all dimensions to be checked on site prior to commencement of work and any discrepancy shall be immediately reported and resolved prior to work commencing. this drawing is to be read in conjunction with all relevant drawings and specifications relating to the job whether or not indicated on the drawing. Copyright reserved to mck associates ltd. and this drawing may not be used or reproduced without prior written consent.

0m 1m 2m 3m 4m 5m 10m 15m 20m 1: 100

general notes:

do not scale the drawing.

all dimensions to be checked on site prior to commencement of work and any discrepancy shall be immediately reported and resolved prior to work commencing. this drawing is to be read in conjunction with all relevant drawings and specifications relating to the job whether or not indicated on the drawing. Copyright reserved to mck associates ltd. and this drawing may not be used or reproduced without prior written consent.