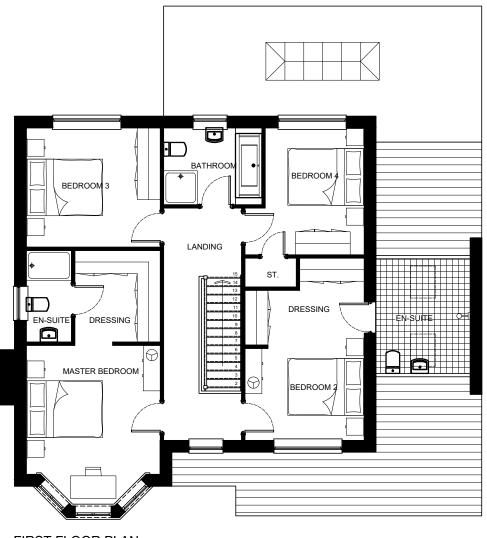

may not be used or reproduced without prior written consent.







GROUND FLOOR PLAN

FIRST FLOOR PLAN

SECOND FLOOR PLAN

# **PLANNING**



PRESTON ROAD LONGRIDGE

SOWERBY HOUSE TYPE FLOOR PLANS

19-133 SOW-FP C

Drawn: Checked: Scale @ A3: 1:100 @ A3 Date: January 2020



associates limited

architecture building surveying urban design



do not scale the drawing.

all dimensions to be checked on site prior to commencement of work and any discrepancy shall be immediately reported and resolved prior to work commencing. this drawing is to be read in conjunction with all relevant drawings and specifications relating to the job whether or not indicated on the drawing. Copyright reserved to mck associates ltd. and this drawing may not be used or reproduced without prior written consent.





FIRST FLOOR PLAN

# **PLANNING**



PRESTON ROAD LONGRIDGE

NEW 4 BED DETACHED 1998 SQ.FT. FLOOR PLANS



associates limited

architecture building surveying urban design