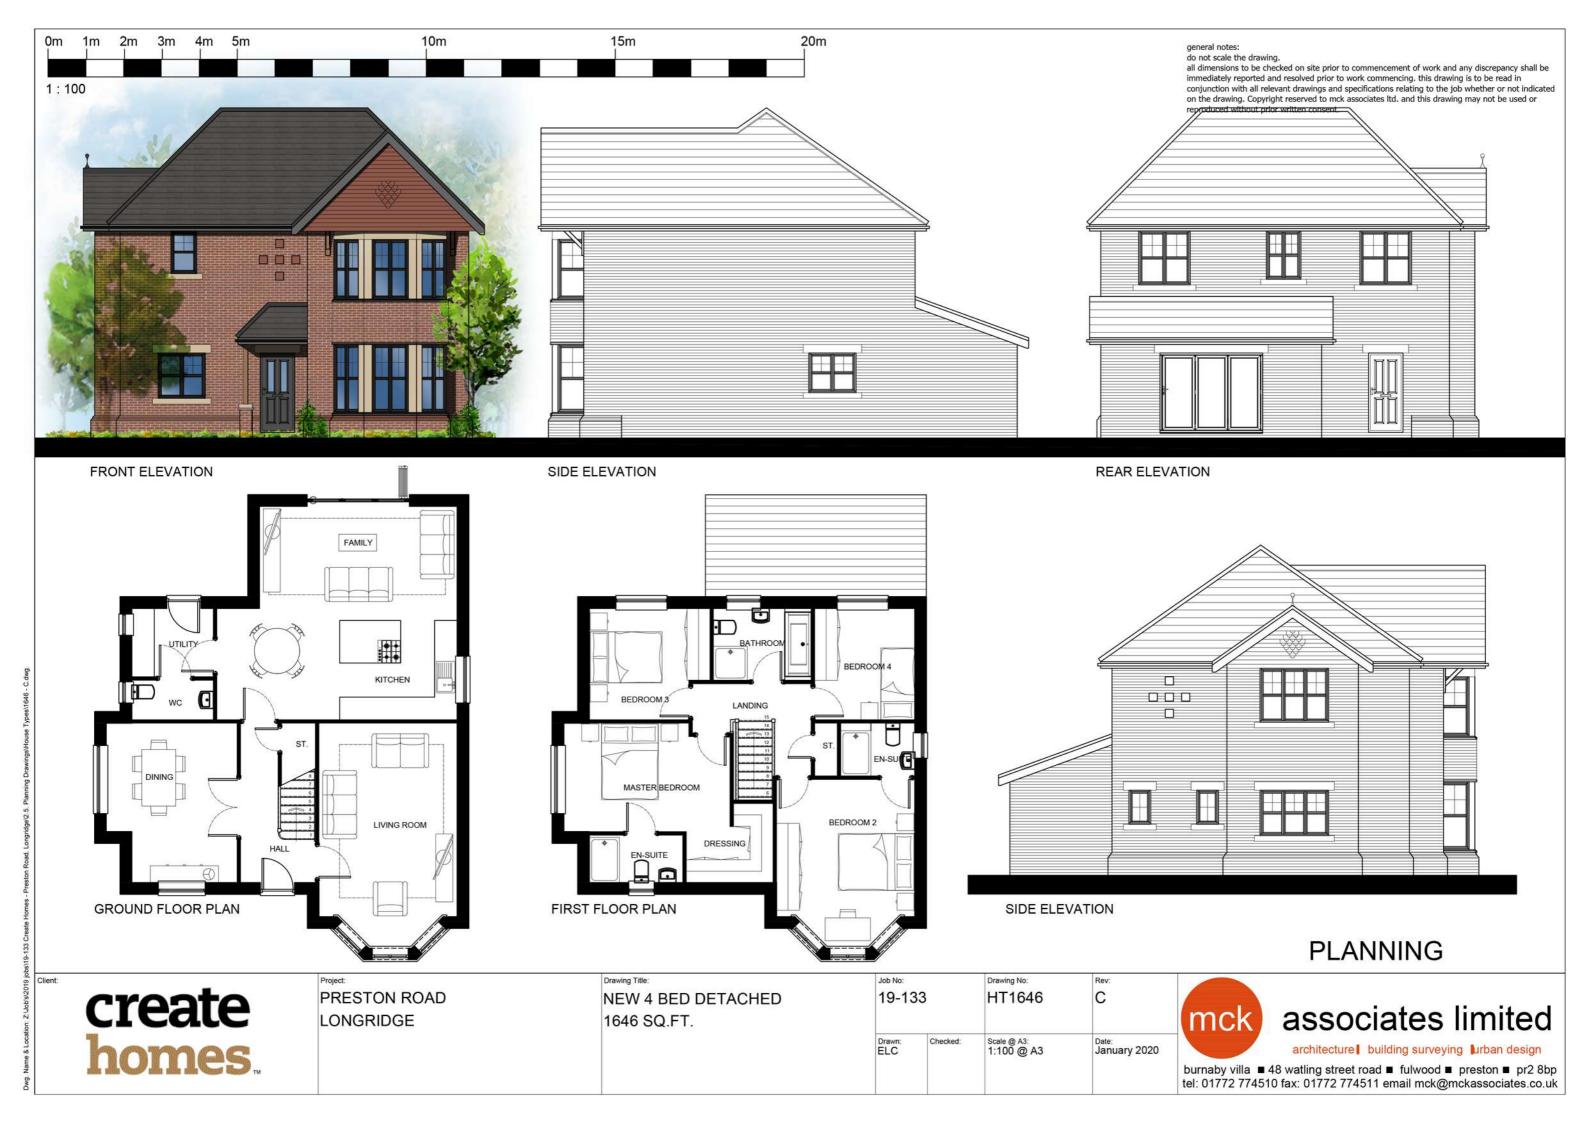

#### **PLANNING**

PRESTON ROAD LONGRIDGE

NEW 4 BED DETACHED 1703 SQ.FT. FLOOR PLANS OPTION 1 19-133 HT1703-FP-1 C

Drawn: ELC | Checked: | Scale @ A3: | 1:100 @ A3 | Date: | January 2020 |

associates limited