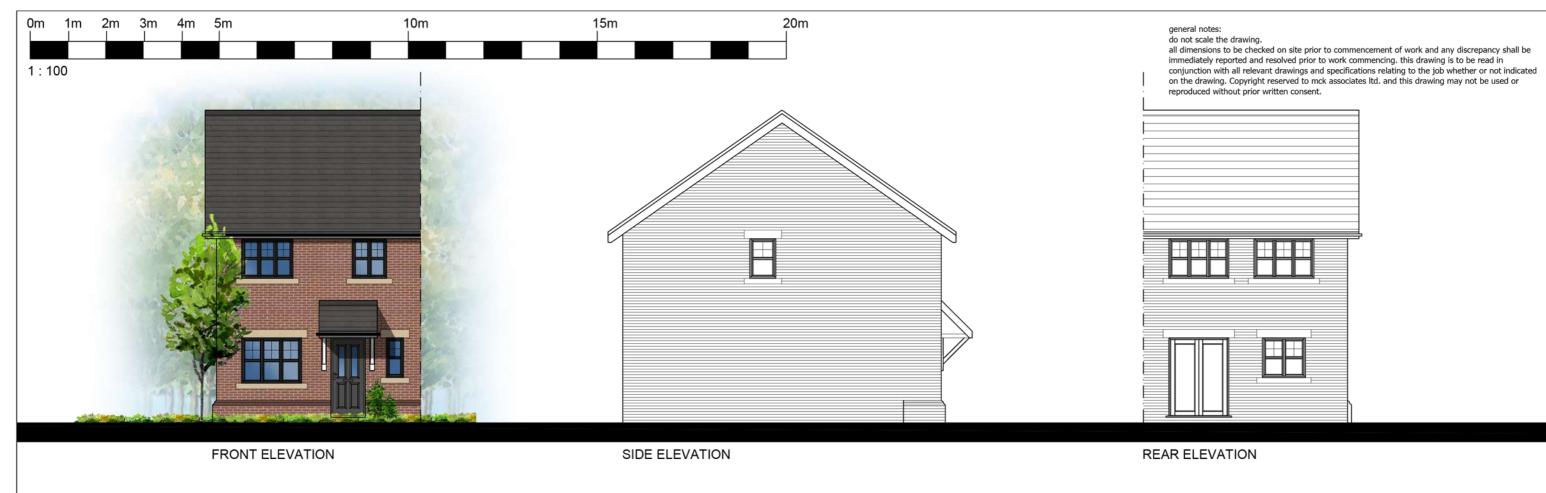

#### **PLANNING**

create homes PRESTON ROAD LONGRIDGE

NEW 4 BED DETACHED

associates limited

architecture | building surveying |urban design

FRONT ELEVATION SIDE ELEVATION REAR ELEVATION

**PLANNING** 

0m 1m 2m 3m 4m 5m 10m 15m 20m 1: 100

general notes:

do not scale the drawing.

all dimensions to be checked on site prior to commencement of work and any discrepancy shall be immediately reported and resolved prior to work commencing. this drawing is to be read in conjunction with all relevant drawings and specifications relating to the job whether or not indicated on the drawing. Copyright reserved to mck associates ltd. and this drawing may not be used or reproduced without prior written consent.