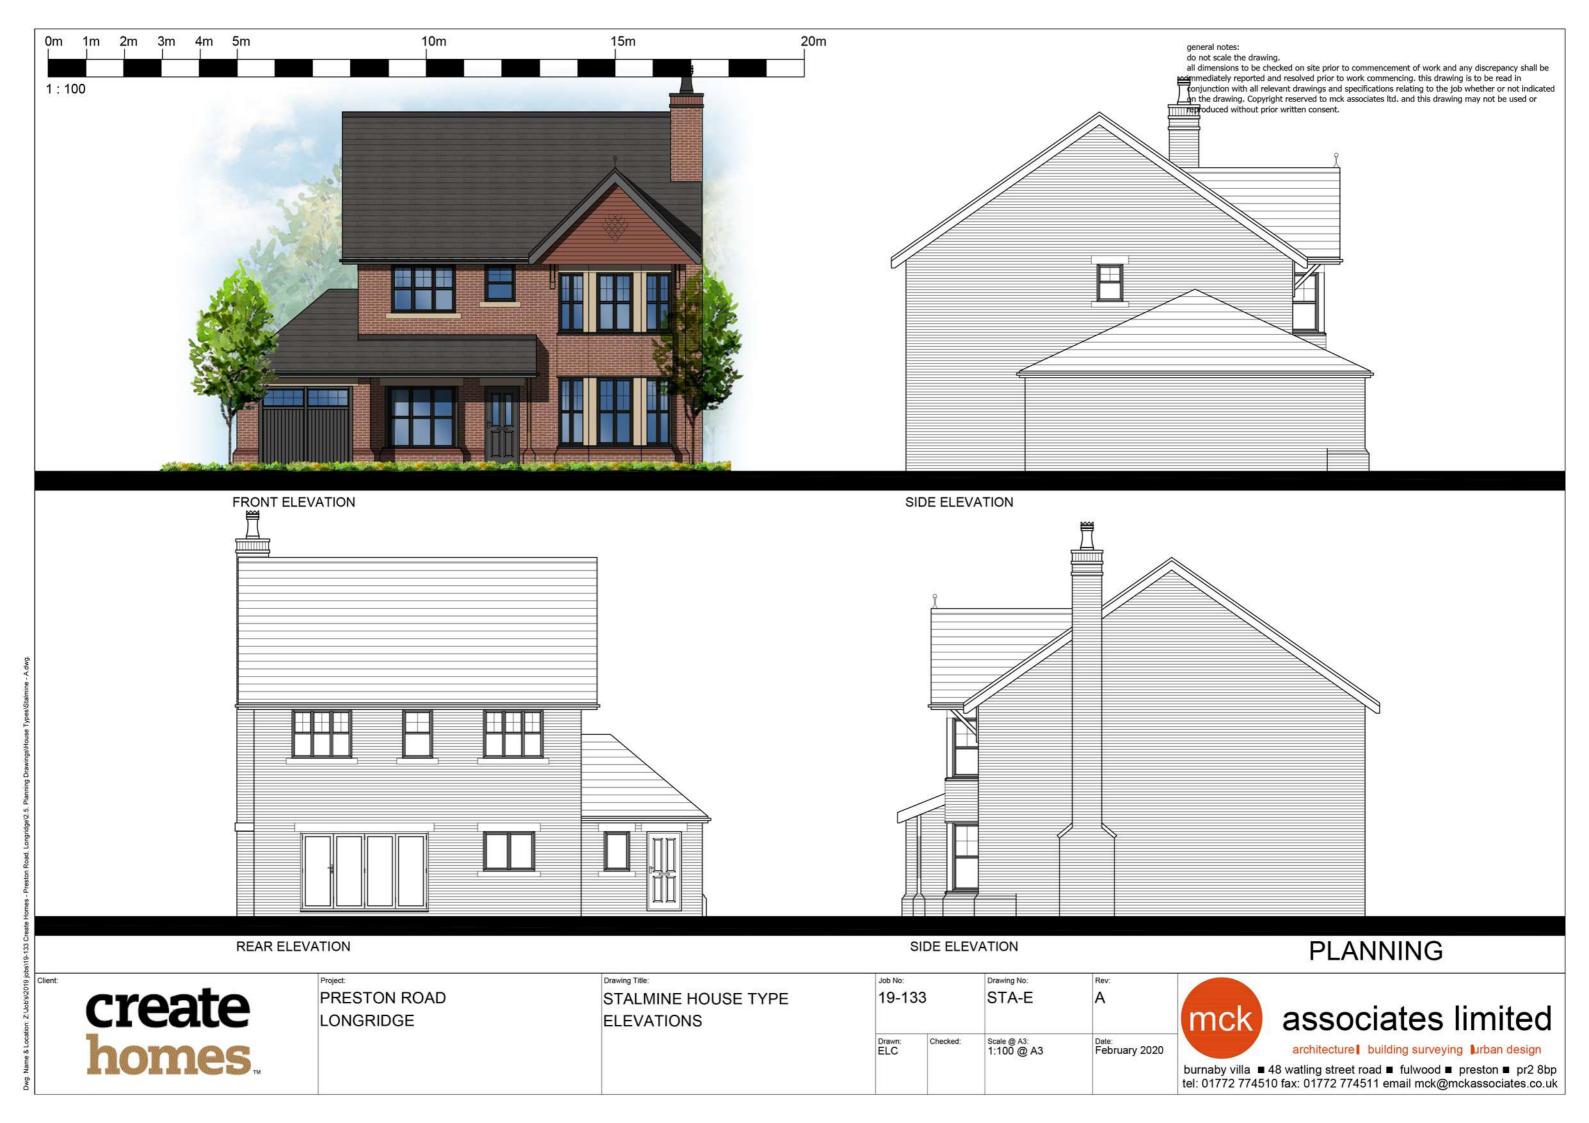

#### **PLANNING**

PRESTON ROAD LONGRIDGE

STALMINE HOUSE TYPE FLOOR PLANS

19-133 STA-FP A

Drawn:
ELC Checked: Scale @ A3:
1:100 @ A3 Date:
February 2020

associates limited

architecture building surveying urban design

0m 1m 2m 3m 4m 5m 10m 15m 20m 1: 100

general notes:

do not scale the drawing.

all dimensions to be checked on site prior to commencement of work and any discrepancy shall be immediately reported and resolved prior to work commencing. this drawing is to be read in conjunction with all relevant drawings and specifications relating to the job whether or not indicated on the drawing. Copyright reserved to mck associates ltd. and this drawing may not be used or reproduced without prior written consent.

do not scale the drawing.

all dimensions to be checked on site prior to commencement of work and any discrepancy shall be immediately reported and resolved prior to work commencing. this drawing is to be read in conjunction with all relevant drawings and specifications relating to the job whether or not indicated on the drawing. Copyright reserved to mck associates ltd. and this drawing may not be used or reproduced without prior written consent.