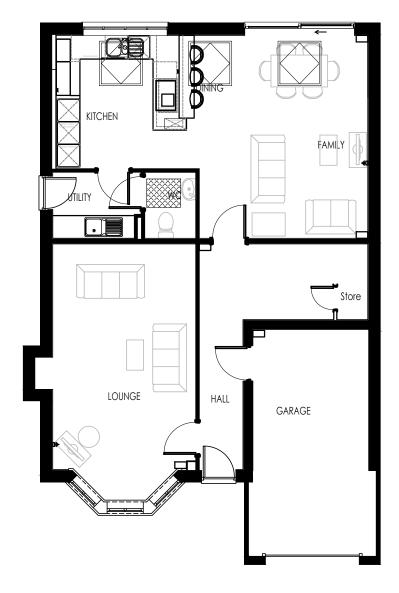

# create

PRESTON ROAD LONGRIDGE

WARREN HOUSE TYPE FLOOR PLANS

associates limited

architecture building surveying urban design

burnaby villa ■ 48 watling street road ■ fulwood ■ preston ■ pr2 8bp tel: 01772 774510 fax: 01772 774511 email mck@mckassociates.co.uk