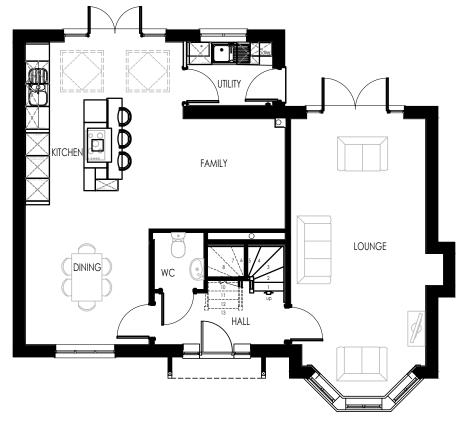

GROUND FLOOR PLAN

FIRST FLOOR PLAN

SECOND FLOOR PLAN

# **PLANNING**

PRESTON ROAD LONGRIDGE

NEW 4 BED DETACHED 1998 SQ.FT. FLOOR PLANS

associates limited

architecture building surveying urban design