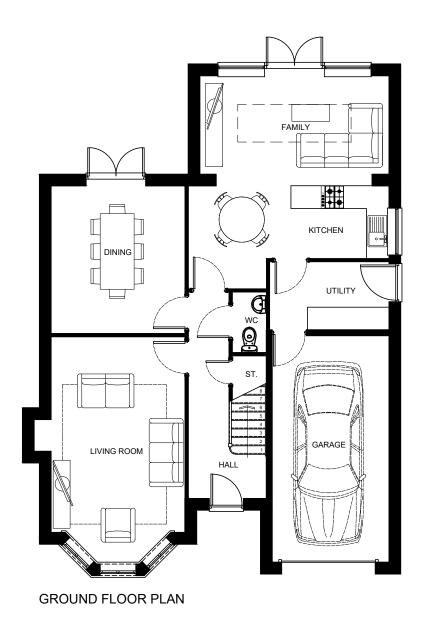

#### **PLANNING**

PRESTON ROAD LONGRIDGE

NEW 4 BED DETACHED 1703 SQ.FT. FLOOR PLANS OPTION 1 19-133 HT1703-FP-1 C

Drawn: ELC | Checked: | Scale @ A3: | 1:100 @ A3 | Date: | January 2020 |

associates limited

architecture building surveying urban design

do not scale the drawing.

all dimensions to be checked on site prior to commencement of work and any discrepancy shall be immediately reported and resolved prior to work commencing, this drawing is to be read in conjunction with all relevant drawings and specifications relating to the job whether or not indicated on the drawing. Copyright reserved to mck associates ltd. and this drawing may not be used or reproduced without prior written consent.