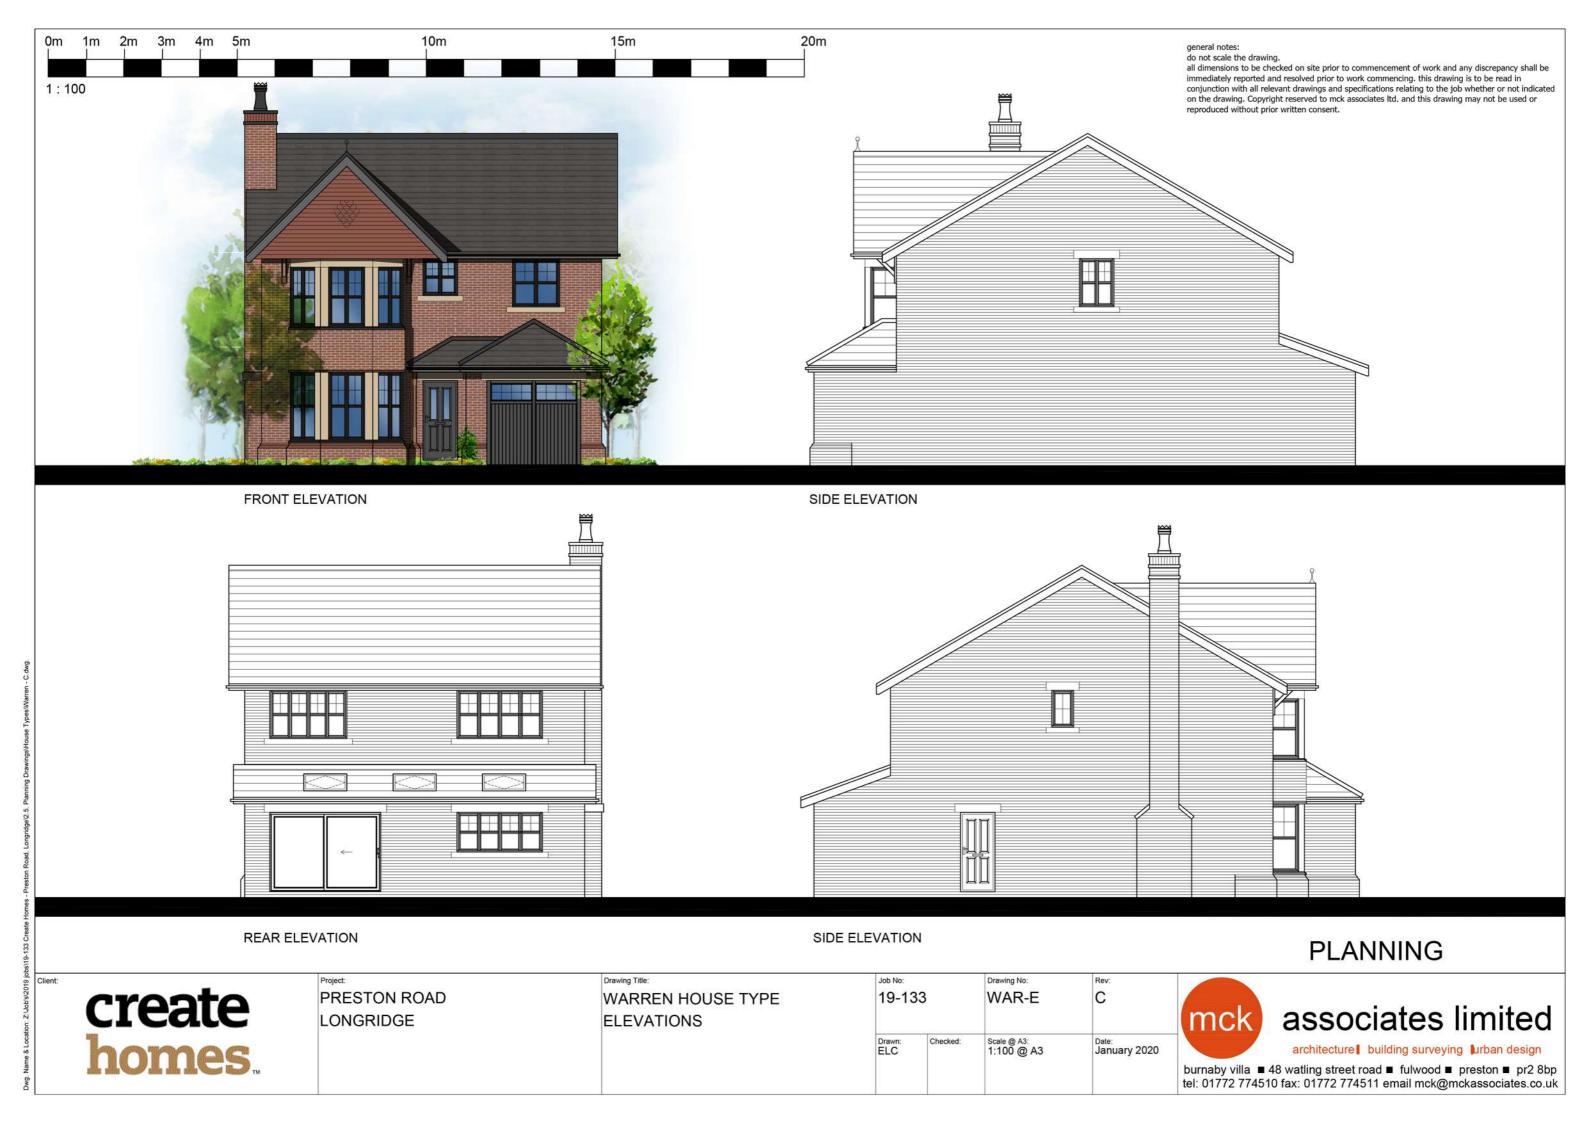

0m 1m 2m 3m 4m 5m 10m 15m 20m 1: 100

general notes:

do not scale the drawing.

all dimensions to be checked on site prior to commencement of work and any discrepancy shall be immediately reported and resolved prior to work commencing. this drawing is to be read in conjunction with all relevant drawings and specifications relating to the job whether or not indicated on the drawing. Copyright reserved to mck associates ltd. and this drawing may not be used or reproduced without prior written consent.

do not scale the drawing.

all dimensions to be checked on site prior to commencement of work and any discrepancy shall be immediately reported and resolved prior to work commencing. this drawing is to be read in conjunction with all relevant drawings and specifications relating to the job whether or not indicated on the drawing. Copyright reserved to mck associates ltd. and this drawing may not be used or reproduced without prior written consent.

# create

PRESTON ROAD LONGRIDGE

WARREN HOUSE TYPE FLOOR PLANS

associates limited

architecture building surveying urban design

burnaby villa ■ 48 watling street road ■ fulwood ■ preston ■ pr2 8bp tel: 01772 774510 fax: 01772 774511 email mck@mckassociates.co.uk