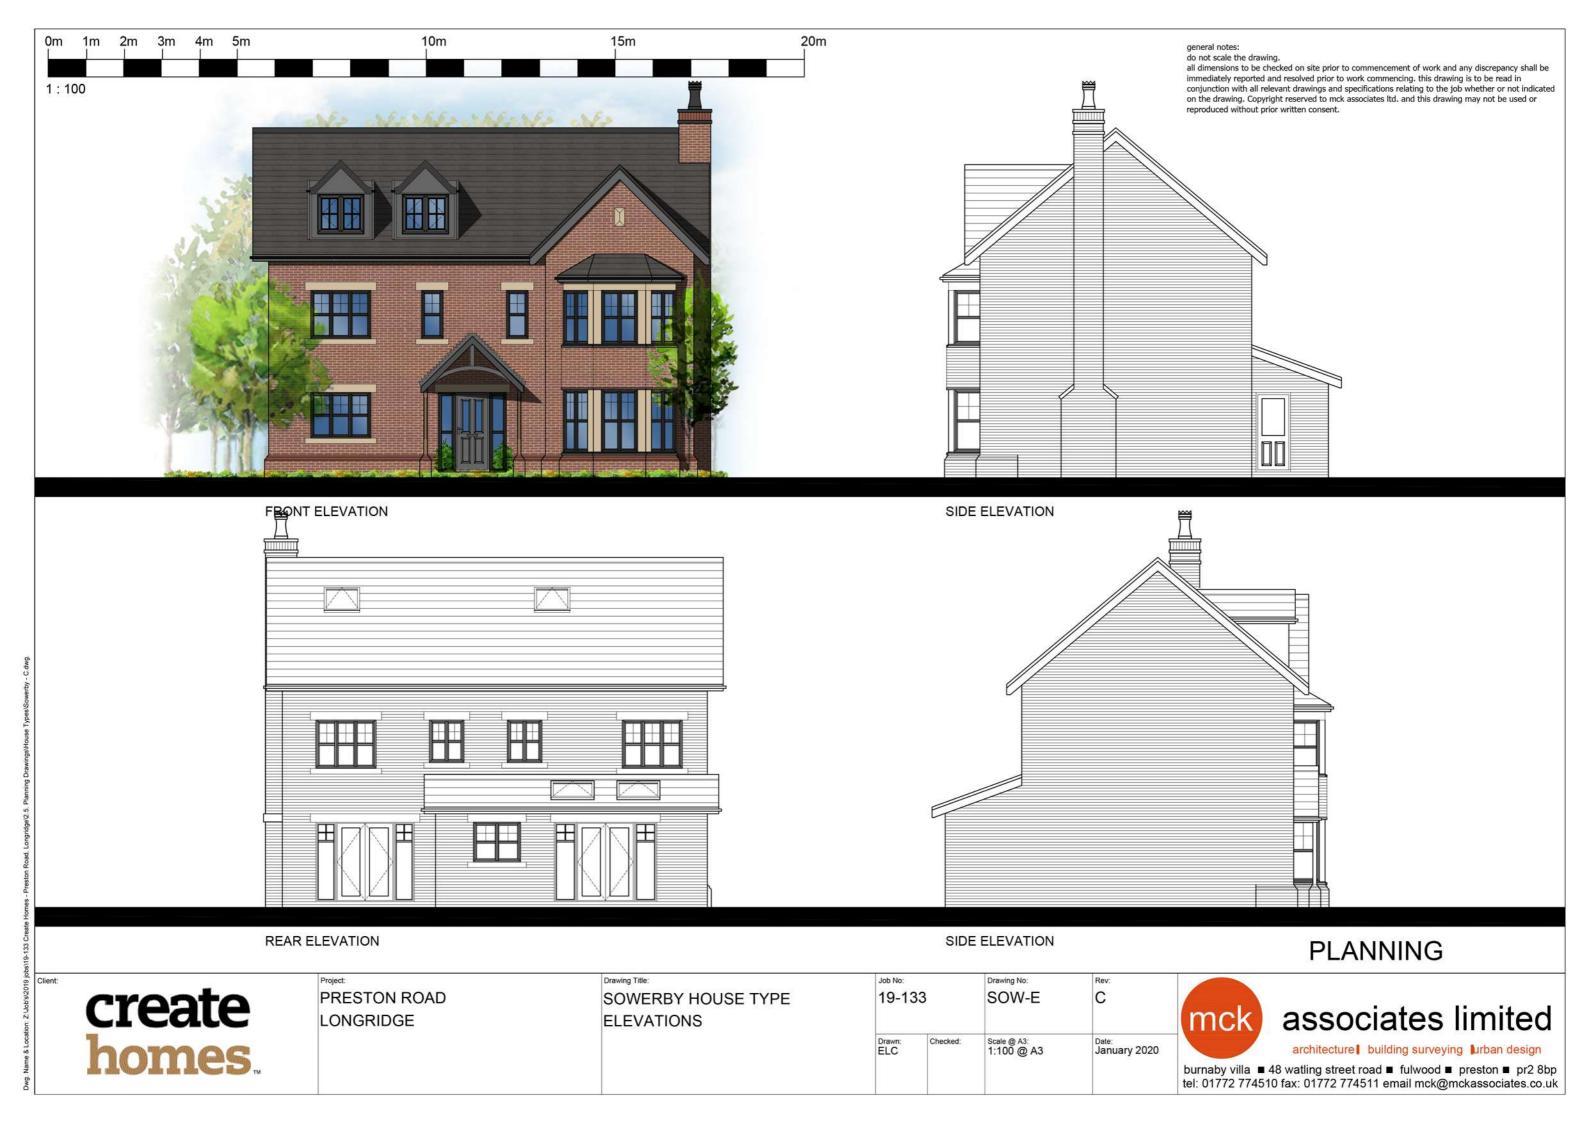

**PLANNING** 

0m 1m 2m 3m 4m 5m 10m 15m 20m 1: 100

general notes:

do not scale the drawing.

all dimensions to be checked on site prior to commencement of work and any discrepancy shall be immediately reported and resolved prior to work commencing. this drawing is to be read in conjunction with all relevant drawings and specifications relating to the job whether or not indicated on the drawing. Copyright reserved to mck associates ltd. and this drawing may not be used or reproduced without prior written consent.

do not scale the drawing.

all dimensions to be checked on site prior to commencement of work and any discrepancy shall be immediately reported and resolved prior to work commencing. this drawing is to be read in conjunction with all relevant drawings and specifications relating to the job whether or not indicated on the drawing. Copyright reserved to mck associates ltd. and this drawing may not be used or reproduced without prior written consent.

# **PLANNING**

PRESTON ROAD LONGRIDGE

SOWERBY HOUSE TYPE FLOOR PLANS

19-133 SOW-FP C

Drawn: Checked: Scale @ A3: 1:100 @ A3 Date: January 2020

associates limited

architecture building surveying urban design