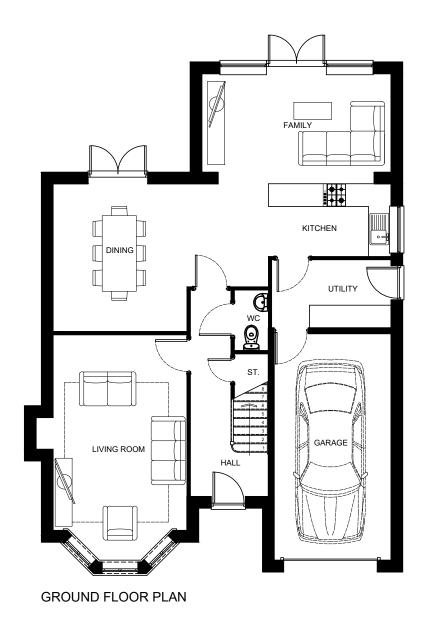

#### **PLANNING**

PRESTON ROAD LONGRIDGE

NEW 4 BED DETACHED 1703 SQ.FT. FLOOR PLANS OPTION 2 19-133 HT1703-FP-2 C

Drawn: ELC Checked: Scale @ A3: 1:100 @ A3 Date: January 2020

associates limited

architecture building surveying urban design

do not scale the drawing.

all dimensions to be checked on site prior to commencement of work and any discrepancy shall be immediately reported and resolved prior to work commencing. this drawing is to be read in conjunction with all relevant drawings and specifications relating to the job whether or not indicated on the drawing. Copyright reserved to mck associates ltd. and this drawing may not be used or reproduced without prior written consent.