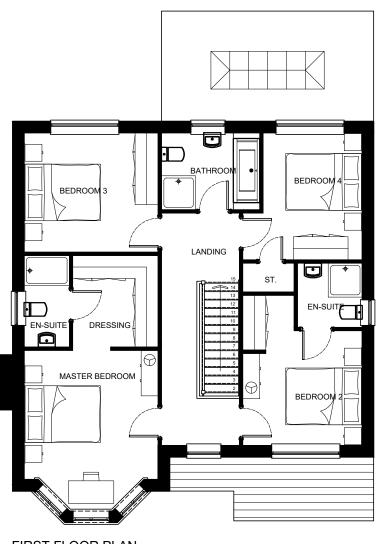

#### **PLANNING**

PRESTON ROAD LONGRIDGE

STALMINE HOUSE TYPE FLOOR PLANS

19-133 STA-FP A

Drawn:
ELC Checked: Scale @ A3:
1:100 @ A3 Date:
February 2020

associates limited

architecture building surveying urban design

0m 1m 2m 3m 4m 5m 10m 15m 20m 1: 100

general notes:

do not scale the drawing.

all dimensions to be checked on site prior to commencement of work and any discrepancy shall be immediately reported and resolved prior to work commencing. this drawing is to be read in conjunction with all relevant drawings and specifications relating to the job whether or not indicated on the drawing. Copyright reserved to mck associates ltd. and this drawing may not be used or reproduced without prior written consent.

do not scale the drawing.

all dimensions to be checked on site prior to commencement of work and any discrepancy shall be immediately reported and resolved prior to work commencing. this drawing is to be read in conjunction with all relevant drawings and specifications relating to the job whether or not indicated on the drawing. Copyright reserved to mck associates ltd. and this drawing may not be used or reproduced without prior written consent.