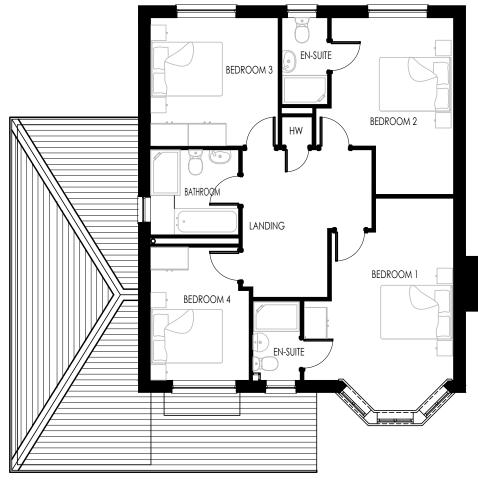

#### **PLANNING**

PRESTON ROAD LONGRIDGE

STALMINE HOUSE TYPE FLOOR PLANS

19-133 STA-FP A

Drawn:
ELC Checked: Scale @ A3:
1:100 @ A3 Date:
February 2020

associates limited

architecture building surveying urban design