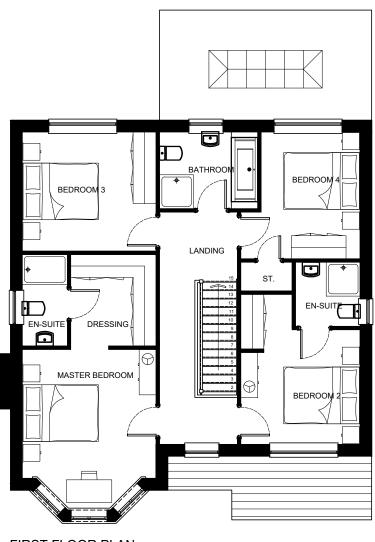

#### **PLANNING**

PRESTON ROAD LONGRIDGE

NEW 4 BED DETACHED 1703 SQ.FT. FLOOR PLANS OPTION 1 19-133 HT1703-FP-1 C

Drawn: ELC | Checked: | Scale @ A3: | 1:100 @ A3 | Date: | January 2020 |

associates limited

architecture building surveying urban design

do not scale the drawing.

all dimensions to be checked on site prior to commencement of work and any discrepancy shall be immediately reported and resolved prior to work commencing, this drawing is to be read in conjunction with all relevant drawings and specifications relating to the job whether or not indicated on the drawing. Copyright reserved to mck associates ltd. and this drawing may not be used or reproduced without prior written consent.