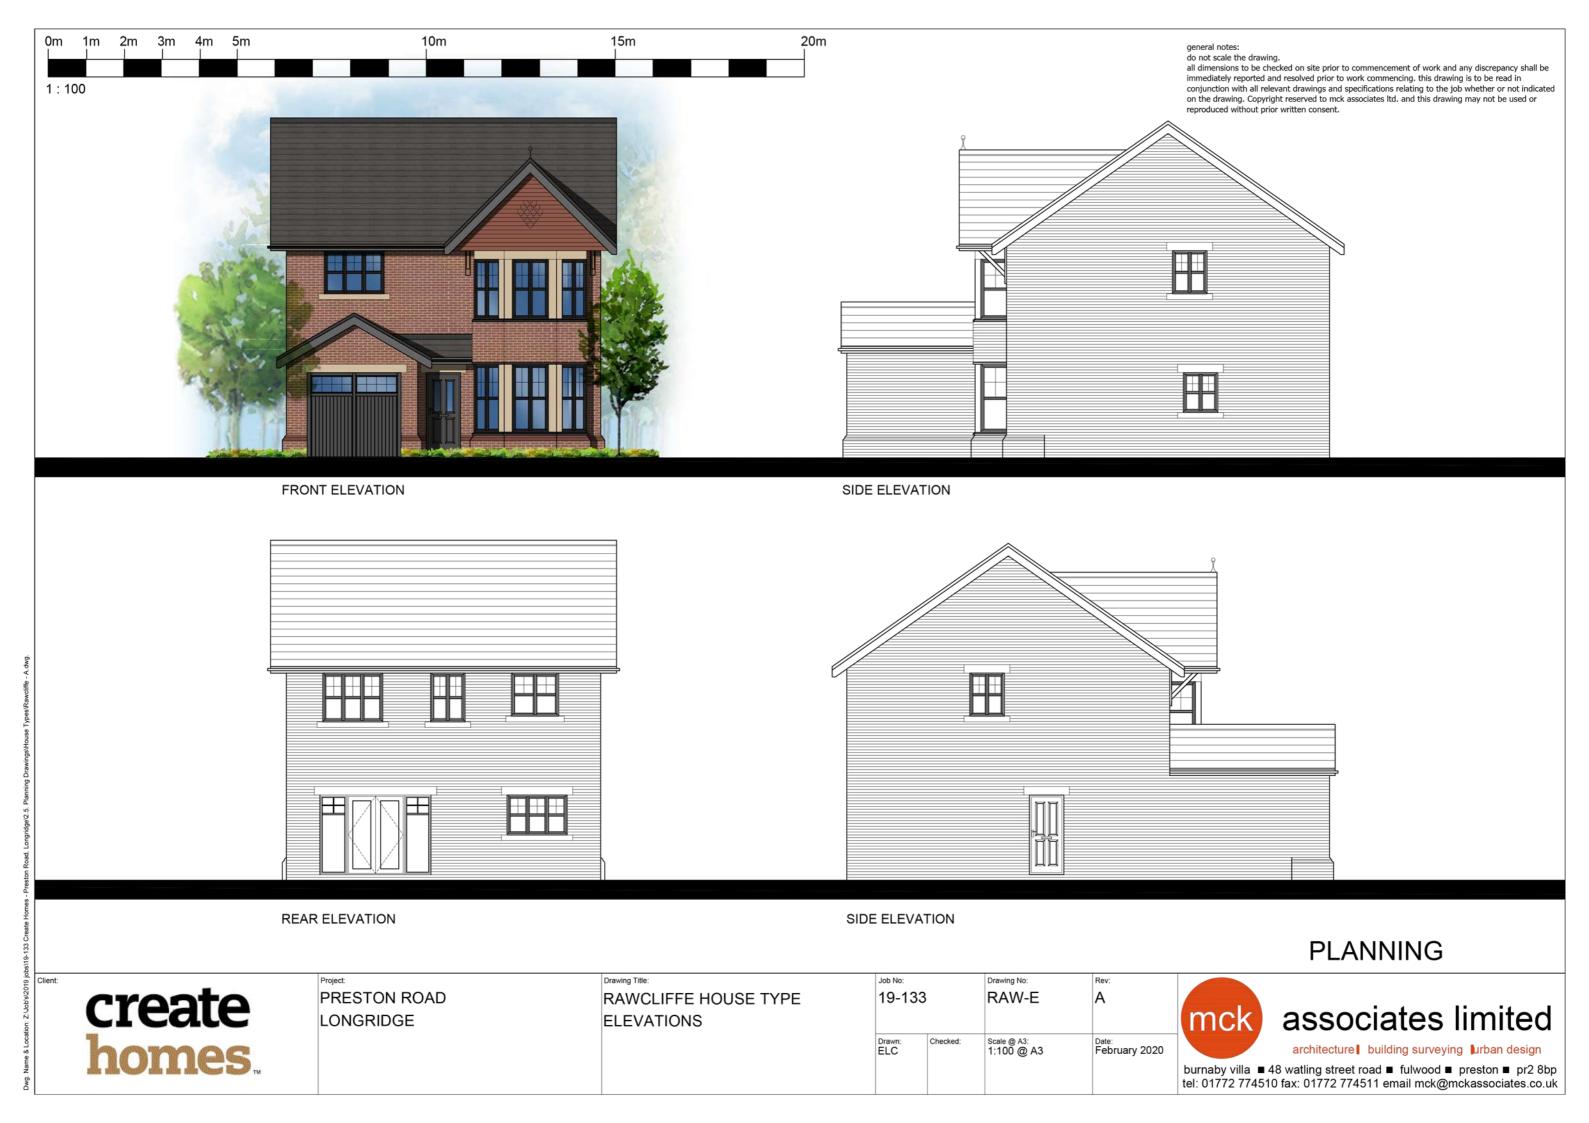

#### **PLANNING**

PRESTON ROAD LONGRIDGE

RAWCLIFFE HOUSE TYPE FLOOR PLANS

| Drawn: | Checked: | Scale @ A3: | 1:100 @ A3 | Date: | February 2020 |

associates limited

architecture building surveying urban design