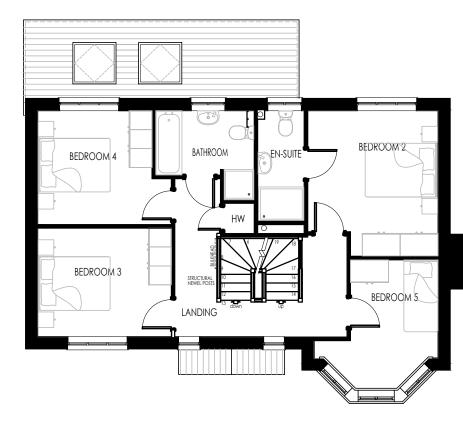

GROUND FLOOR PLAN

FIRST FLOOR PLAN

SECOND FLOOR PLAN

# **PLANNING**

PRESTON ROAD LONGRIDGE

NEW 4 BED DETACHED 1998 SQ.FT. FLOOR PLANS

associates limited

architecture building surveying urban design