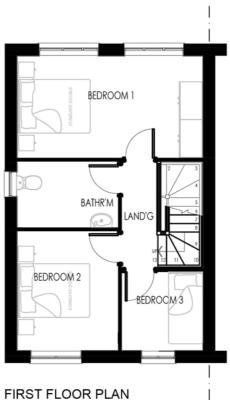

FRONT ELEVATION SIDE ELEVATION REAR ELEVATION

GROUND FLOOR PLAN

FIRST FLOOR PLAN

#### **PLANNING**

create homes

PRESTON ROAD LONGRIDGE

SCORTON HOUSE TYPE

19-133 SCO A

Drawn: ELC Checked: Scale @ A3: 1:100 @ A3 Date: March 2020

associates limited

architecture building surveying urban design