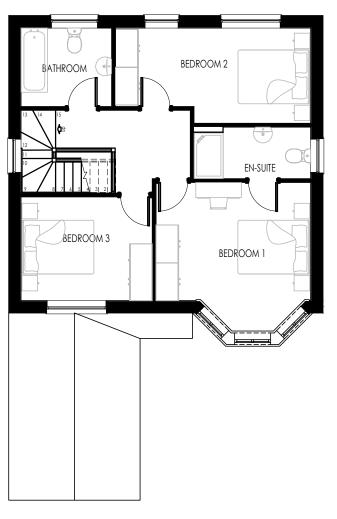

#### **PLANNING**

PRESTON ROAD LONGRIDGE

RAWCLIFFE HOUSE TYPE FLOOR PLANS

| Drawn: | Checked: | Scale @ A3: | 1:100 @ A3 | Date: | February 2020 |

associates limited

architecture building surveying urban design