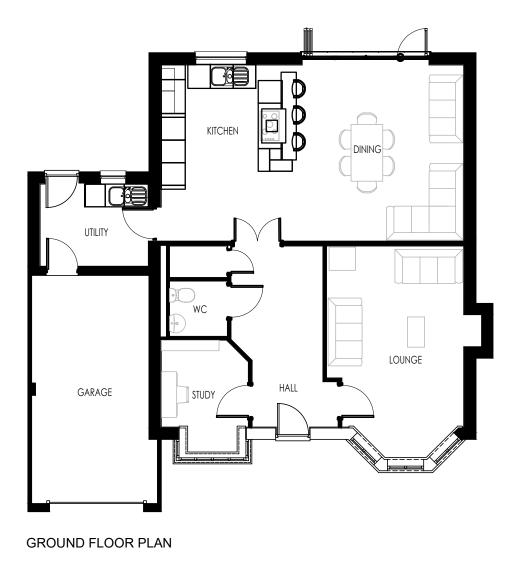

#### **PLANNING**

PRESTON ROAD LONGRIDGE

STALMINE HOUSE TYPE FLOOR PLANS

19-133 STA-FP A

Drawn:
ELC Checked: Scale @ A3:
1:100 @ A3 Date:
February 2020

associates limited

architecture building surveying urban design