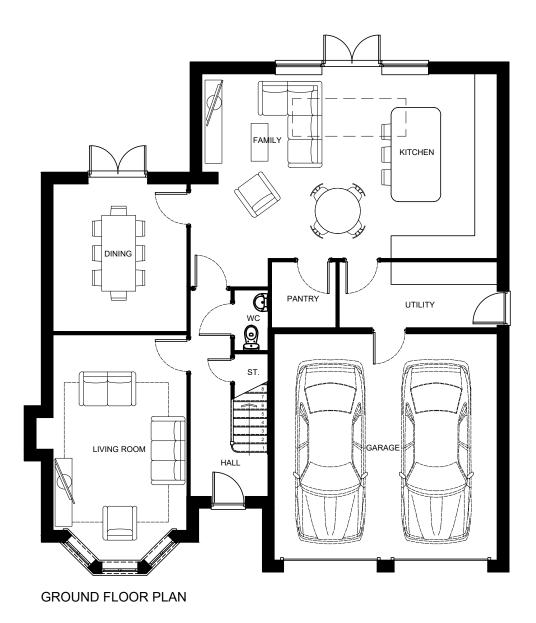

ng may not be used or reproduced without prior written consent.







GROUND FLOOR PLAN

FIRST FLOOR PLAN

SECOND FLOOR PLAN

# **PLANNING**



PRESTON ROAD LONGRIDGE

SOWERBY HOUSE TYPE FLOOR PLANS

19-133 SOW-FP C

Drawn: Checked: Scale @ A3: 1:100 @ A3 Date: January 2020



associates limited

architecture building surveying urban design



do not scale the drawing.

all dimensions to be checked on site prior to commencement of work and any discrepancy shall be immediately reported and resolved prior to work commencing. this drawing is to be read in conjunction with all relevant drawings and specifications relating to the job whether or not indicated on the drawing. Copyright reserved to mck associates ltd. and this drawing may not be used or reproduced without prior written consent.





FIRST FLOOR PLAN

# **PLANNING**



PRESTON ROAD LONGRIDGE

NEW 4 BED DETACHED 1998 SQ.FT. FLOOR PLANS



associates limited

architecture building surveying urban design