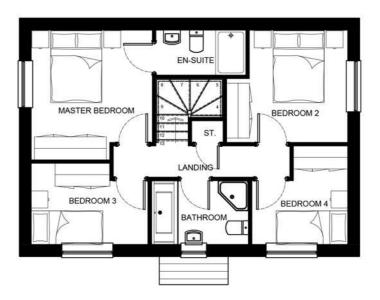

FRONT ELEVATION SIDE ELEVATION REAR ELEVATION



GROUND FLOOR PLAN



FIRST FLOOR PLAN

#### **PLANNING**

create homes

PRESTON ROAD LONGRIDGE

SCORTON HOUSE TYPE

19-133 SCO A

Drawn: ELC Checked: Scale @ A3: 1:100 @ A3 Date: March 2020



associates limited

architecture building surveying urban design







## **PLANNING**

create homes.

PRESTON ROAD LONGRIDGE CHURCHTOWN HOUSE TYPE

| Drawn: | Checked: | Scale @ A3: | 1:100 @ A3 | Date: | March 2020 |



associates limited

architecture building surveying urban design



REAR ELEVATION FRONT ELEVATION SIDE ELEVATION



**GROUND FLOOR PLAN** 



FIRST FLOOR PLAN

#### **PLANNING**

create homes PRESTON ROAD LONGRIDGE

NEW 4 BED DETACHED



associates limited

architecture | building surveying |urban design



FRONT ELEVATION SIDE ELEVATION REAR ELEVATION







## **PLANNING**

create homes. PRESTON ROAD LONGRIDGE

**NEW 3 BED BUNGALOW** 

C 19-133 HT3BB Drawn: ELC Scale @ A3: 1:100 @ A3 Date: January 2020



associates limited

architecture building surveying lurban design



do not scale the drawing.

all dimensions to be checked on site prior to commencement of work and any discrepancy shall be immediately reported and resolved prior to work commencing. this drawing is to be read in conjunction with all relevant drawings and specifications relating to the job whether or not indicated on the drawing. Copyright reserved to mck