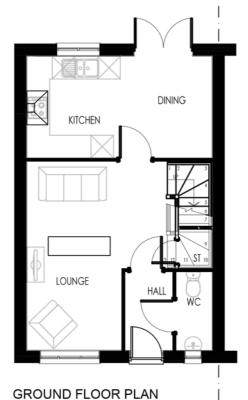

FRONT ELEVATION SIDE ELEVATION REAR ELEVATION

GROUND FLOOR PLAN

FIRST FLOOR PLAN

#### **PLANNING**

create homes

PRESTON ROAD LONGRIDGE

SCORTON HOUSE TYPE

19-133 SCO A

Drawn: ELC Checked: Scale @ A3: 1:100 @ A3 Date: March 2020

associates limited

architecture building surveying urban design