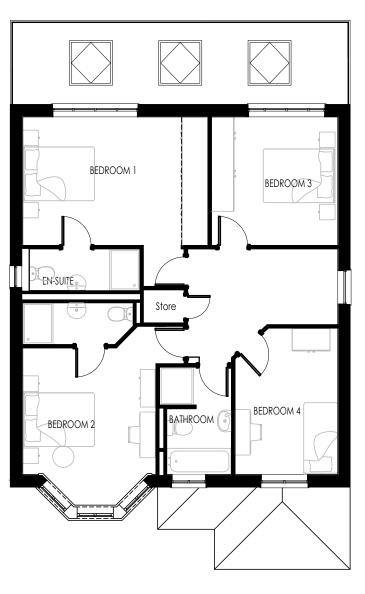

# create

PRESTON ROAD LONGRIDGE

WARREN HOUSE TYPE FLOOR PLANS

associates limited

architecture building surveying urban design

burnaby villa ■ 48 watling street road ■ fulwood ■ preston ■ pr2 8bp tel: 01772 774510 fax: 01772 774511 email mck@mckassociates.co.uk