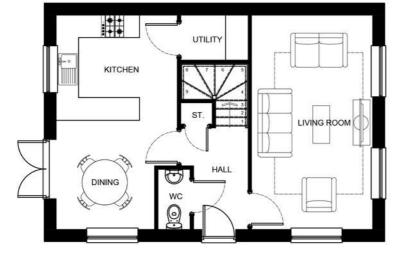

# **PLANNING**

PRESTON ROAD LONGRIDGE

NEW 4 BED DETACHED 1998 SQ.FT. FLOOR PLANS

associates limited

architecture building surveying urban design