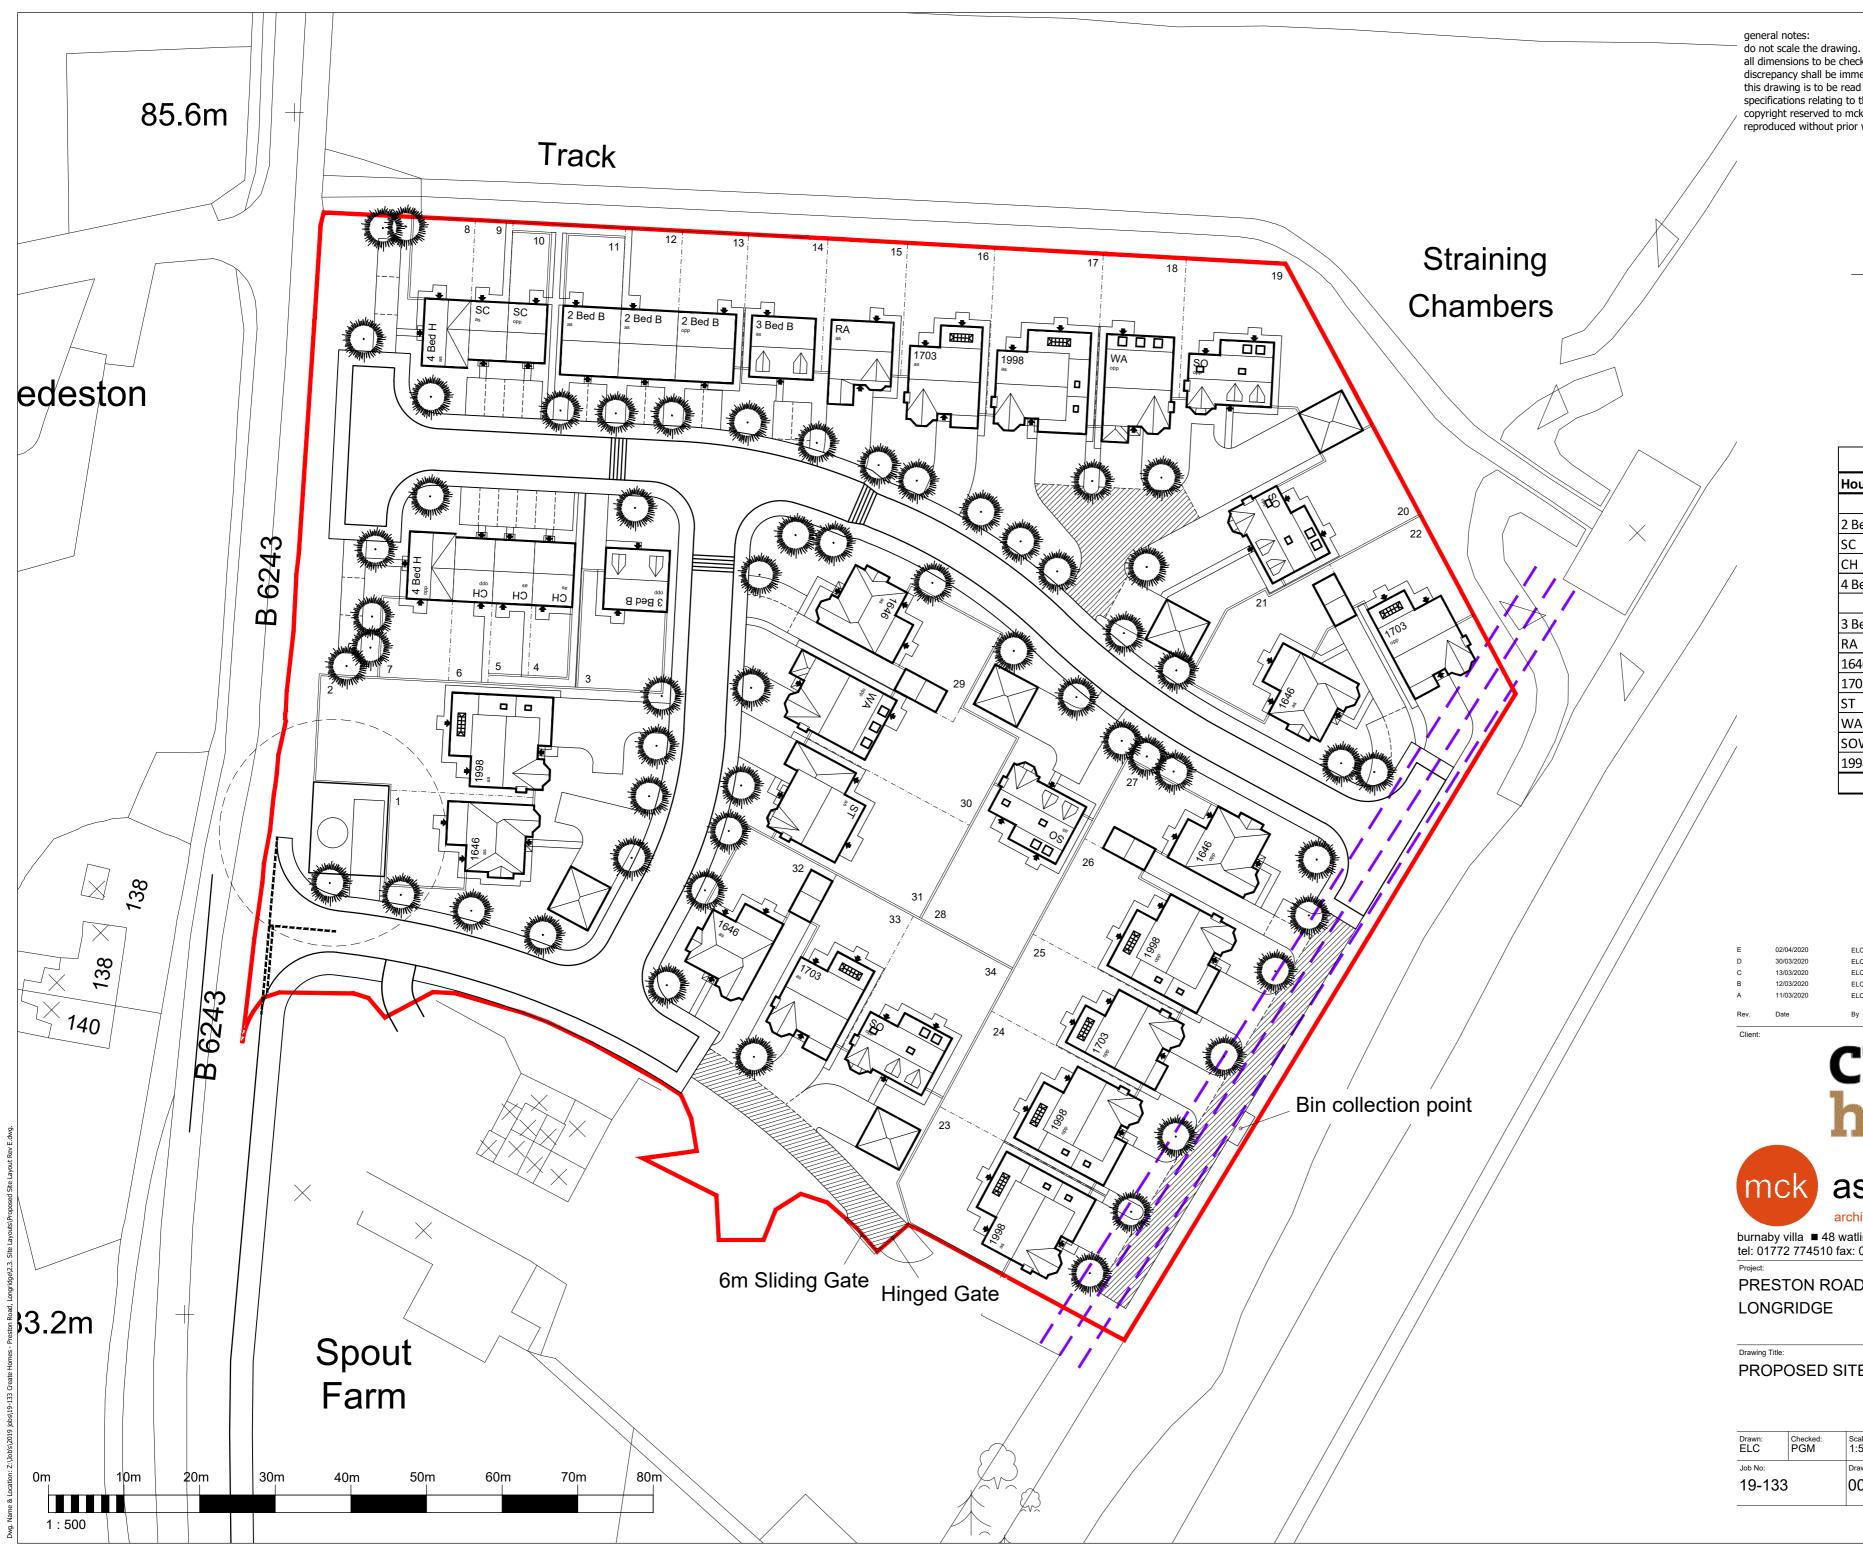

| Schedule    |     |        |  |  |
|-------------|-----|--------|--|--|
| House Type  | BED | Qty    |  |  |
| AFFORDABLE  |     |        |  |  |
| 2 Bed Bung  | 2   | 3      |  |  |
| SC          | 2   | 2      |  |  |
| СН          | 3   | 3      |  |  |
| 4 Bed House | 4   | 2      |  |  |
| FULL MARKET |     |        |  |  |
| 3 Bed Bung  | 3   | 2      |  |  |
| RA          | 3   | 1      |  |  |
| 1646        | 4   | 5      |  |  |
| 1703        | 4   | 4      |  |  |
| ST          | 4   | 1      |  |  |
| WA          | 4   | 1<br>2 |  |  |
| SOW         | 4   | 4      |  |  |
| 1998        | 4   | 5      |  |  |
| TOTAL       |     | 34     |  |  |

## Footpath removed from North-West corner of site. ELC ELC

- Amendments made to access road following client's com Layout amended to suit new house type planning drawings
- ELC 1646 drives amended. Schedule corrected.
  - Services Verges changed to footpaths. Minor site

PRESTON ROAD LONGRIDGE

| LONG             | RIDGE           |                     |                     | ק                  |
|------------------|-----------------|---------------------|---------------------|--------------------|
| Drawing Title    |                 | SITE LAYOUT         |                     |                    |
| Drawn:<br>ELC    | Checked:<br>PGM | Scale:<br>1:500     | Date:<br>20/02/2020 | —   <mark>0</mark> |
| Job No:<br>19-13 | 3               | Drawing No:<br>0001 | Rev:<br>E           |                    |