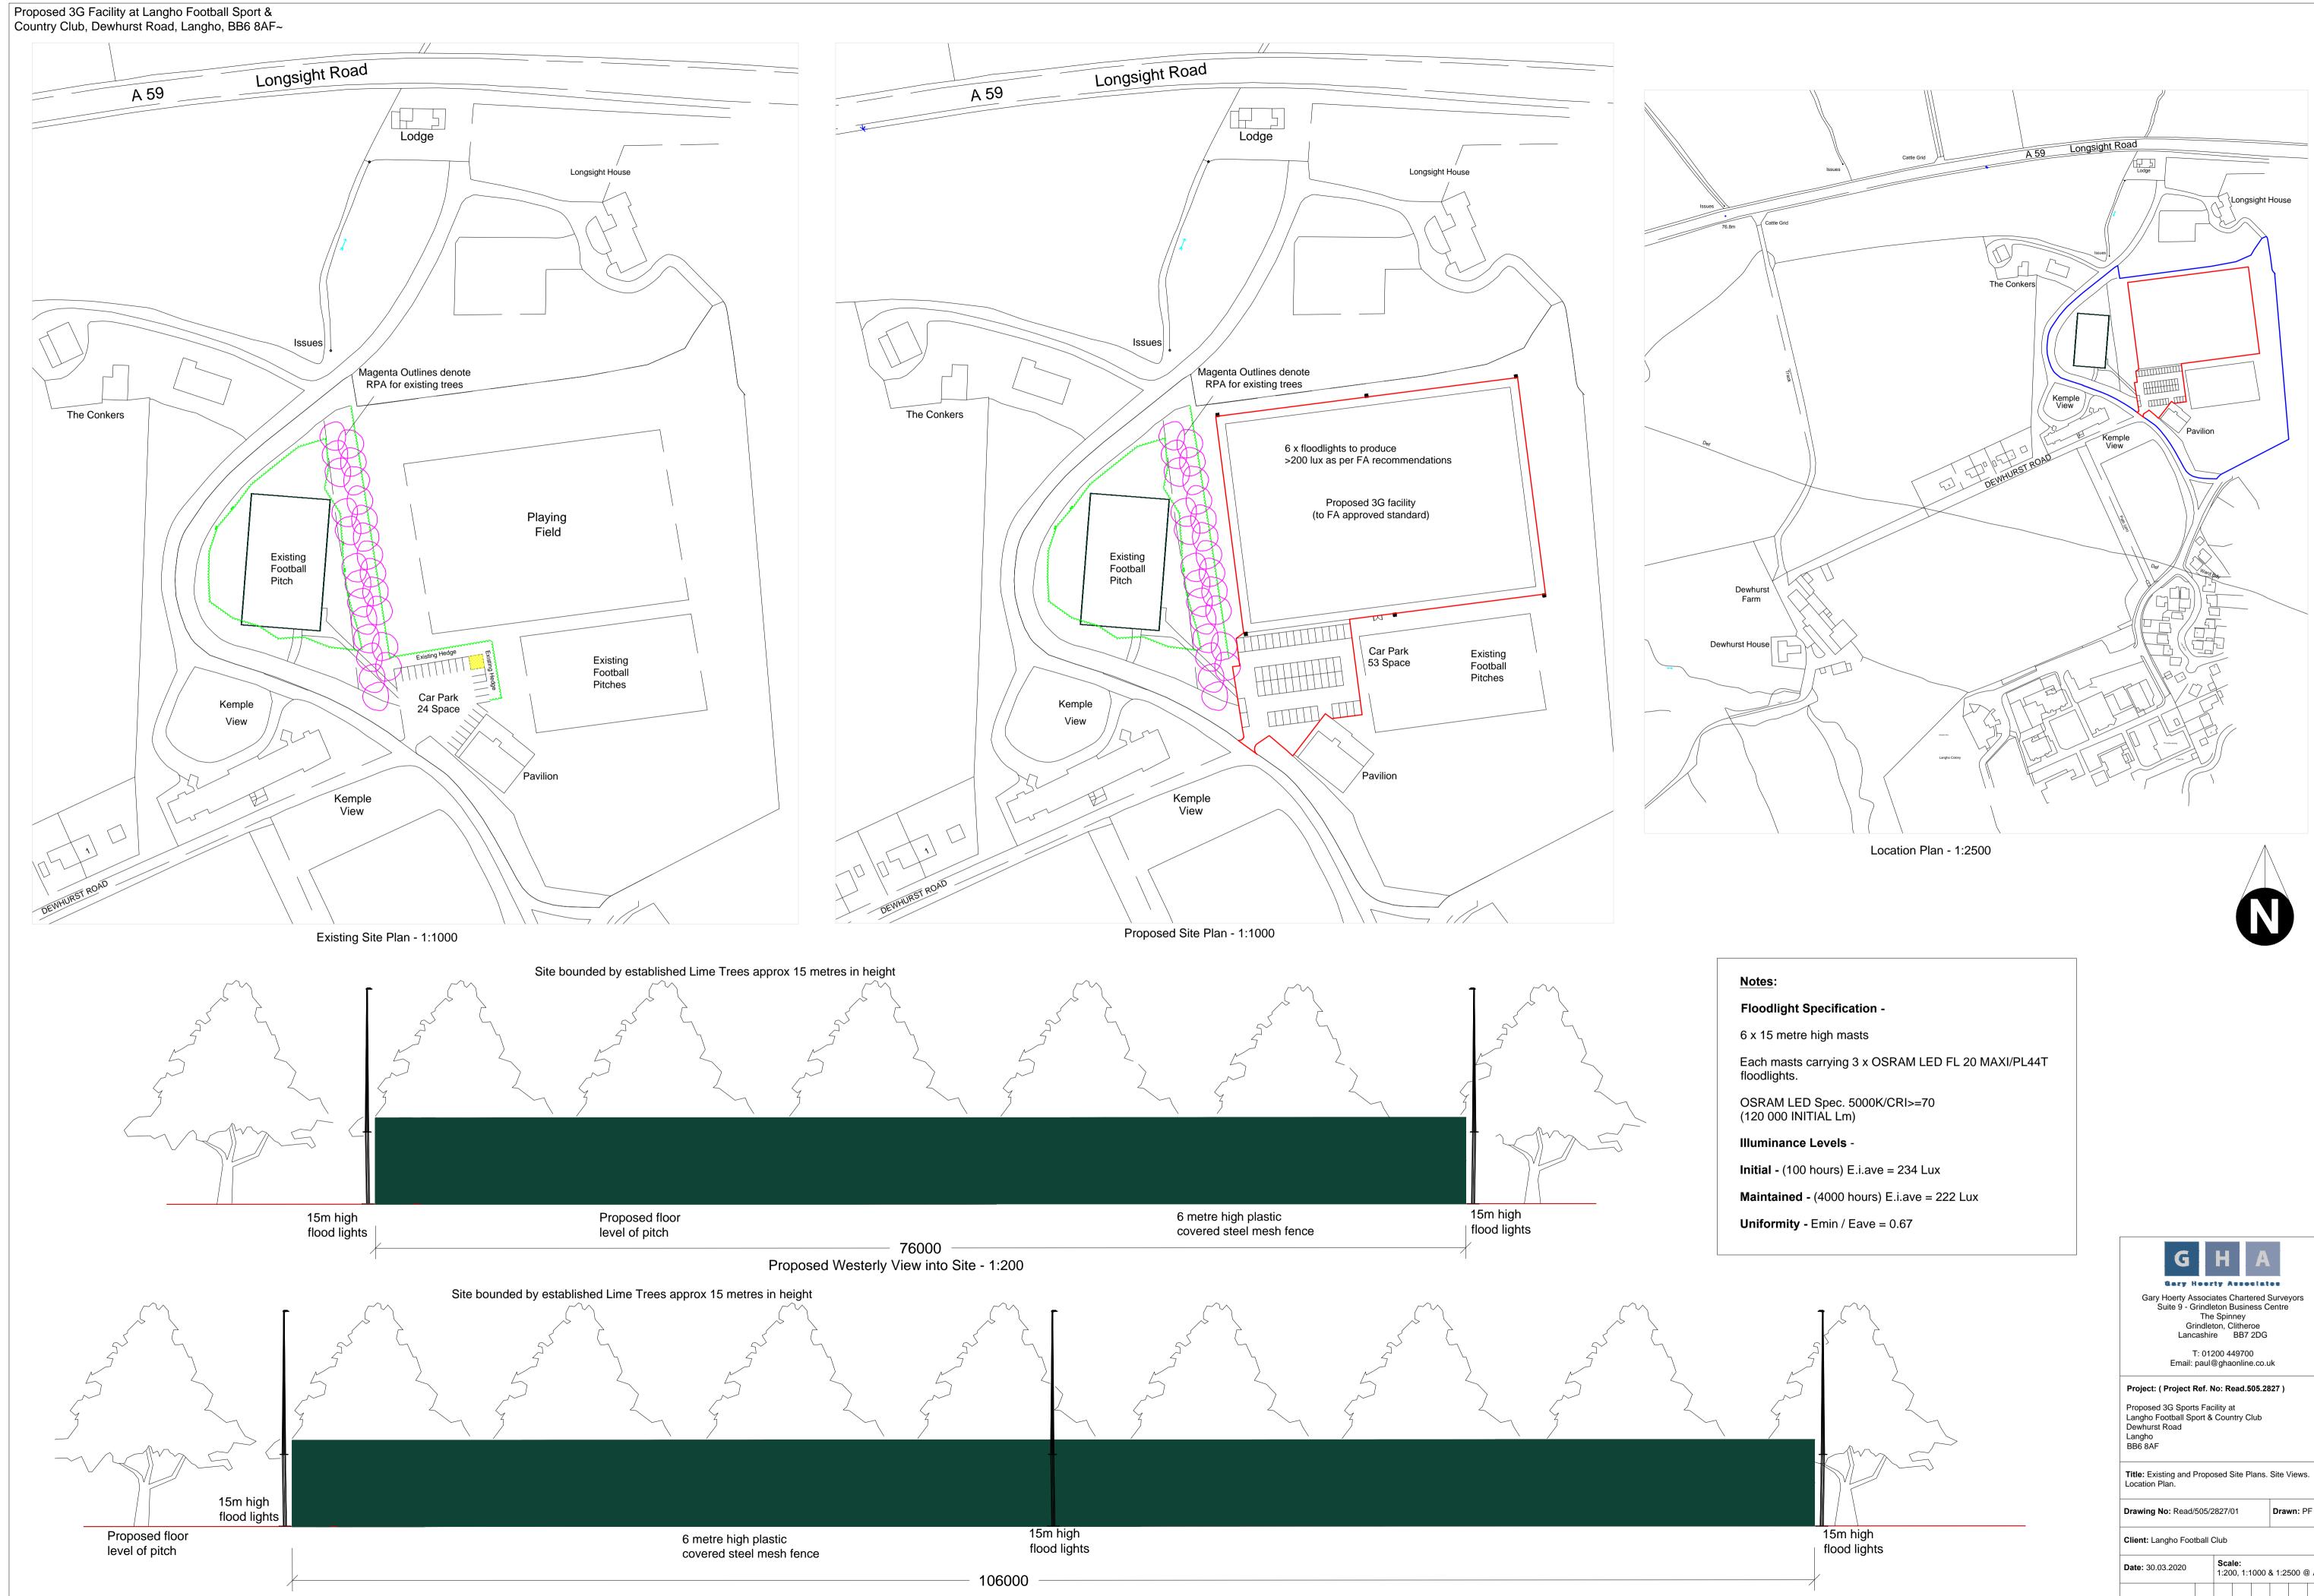

Proposed Northerly View into Site - 1:200

| G                                                                                                                                                | ł | ł                                     |  | A |           |  |  |
|--------------------------------------------------------------------------------------------------------------------------------------------------|---|---------------------------------------|--|---|-----------|--|--|
| Bary Hoerty Associates                                                                                                                           |   |                                       |  |   |           |  |  |
| Gary Hoerty Associates Chartered Surveyors<br>Suite 9 - Grindleton Business Centre<br>The Spinney<br>Grindleton, Clitheroe<br>Lancashire BB7 2DG |   |                                       |  |   |           |  |  |
| T: 01200 449700<br>Email: paul@ghaonline.co.uk                                                                                                   |   |                                       |  |   |           |  |  |
| Project: ( Project Ref. No: Read.505.2827 )                                                                                                      |   |                                       |  |   |           |  |  |
| Proposed 3G Sports Facility at<br>Langho Football Sport & Country Club<br>Dewhurst Road<br>Langho<br>BB6 8AF                                     |   |                                       |  |   |           |  |  |
| <b>Title:</b> Existing and Proposed Site Plans. Site Views. Location Plan.                                                                       |   |                                       |  |   |           |  |  |
| Drawing No: Read/505/2827/01                                                                                                                     |   |                                       |  |   | Drawn: PF |  |  |
| Client: Langho Football Club                                                                                                                     |   |                                       |  |   |           |  |  |
| Date: 30.03.2020                                                                                                                                 |   | Scale:<br>1:200, 1:1000 & 1:2500 @ A1 |  |   |           |  |  |
| Amendments                                                                                                                                       |   |                                       |  |   |           |  |  |