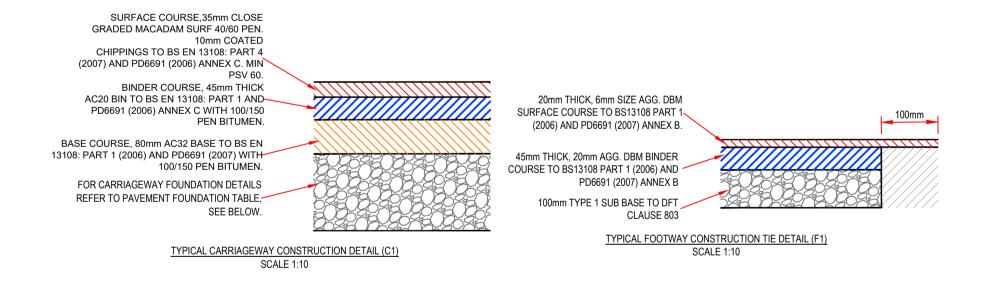

## CBR TABLE:

TRAPPED ROAD GULLY 450x900x150 RGR4

| CBR                                            | <2% | 2%  | 3%  | 4%  | 5%  | 15% | >15% |
|------------------------------------------------|-----|-----|-----|-----|-----|-----|------|
| CAPPING (mm)                                   | 600 | 450 | 350 | 300 | 250 | 150 | 0    |
| SUB BASE (mm)                                  | 150 | 150 | 150 | 150 | 150 | 150 | 150  |
| TOTAL THICKNESS (mm)                           | 750 | 600 | 500 | 450 | 400 | 300 | 150  |
| SUB BASE DESIGN ONLY<br>(TOTAL THICKNESS (mm)) | N/A | N/A | 300 | 260 | 225 | 300 | 150  |

REFER TO DMRB VOL 7 EC 2 PART 2 HD 25/94 FIG 3.1 FOR MORE DETAILS ON CBR TABLE

| Image: Second stateImage: Second |                                |     |     |
|---------------------------------------------------------------------------------------------------------------------------------------------------------------------------------------------------------------------------------------------------------------------------------------------------------------------------------------------------------------------------------------------------------------------------------------------------------------------------------------------------------------------------------------------------------------------------------------------------------------------------------------------------------------------------------------------------------------------------------------------------------------------------------------------------------------------------------------------------------------------------------------------------------------------------------------------------------------------------------------------------------------------------------------------------------------------------------------------------------------------------------------------------------------------------------------------------------------------------------------------------------------------------------------------------------------------------------------------------------------------------------------------------------------------------------------|--------------------------------|-----|-----|
|                                                                                                                                                                                                                                                                                                                                                                                                                                                                                                                                                                                                                                                                                                                                                                                                                                                                                                                                                                                                                                                                                                                                                                                                                                                                                                                                                                                                                                       |                                |     |     |
|                                                                                                                                                                                                                                                                                                                                                                                                                                                                                                                                                                                                                                                                                                                                                                                                                                                                                                                                                                                                                                                                                                                                                                                                                                                                                                                                                                                                                                       |                                |     |     |
|                                                                                                                                                                                                                                                                                                                                                                                                                                                                                                                                                                                                                                                                                                                                                                                                                                                                                                                                                                                                                                                                                                                                                                                                                                                                                                                                                                                                                                       |                                |     |     |
|                                                                                                                                                                                                                                                                                                                                                                                                                                                                                                                                                                                                                                                                                                                                                                                                                                                                                                                                                                                                                                                                                                                                                                                                                                                                                                                                                                                                                                       |                                |     |     |
|                                                                                                                                                                                                                                                                                                                                                                                                                                                                                                                                                                                                                                                                                                                                                                                                                                                                                                                                                                                                                                                                                                                                                                                                                                                                                                                                                                                                                                       |                                |     |     |
| Rev Date Description Drn Chk                                                                                                                                                                                                                                                                                                                                                                                                                                                                                                                                                                                                                                                                                                                                                                                                                                                                                                                                                                                                                                                                                                                                                                                                                                                                                                                                                                                                          | - 11.04.20 ORIGINAL ISSUE SB F | -   | BF  |
|                                                                                                                                                                                                                                                                                                                                                                                                                                                                                                                                                                                                                                                                                                                                                                                                                                                                                                                                                                                                                                                                                                                                                                                                                                                                                                                                                                                                                                       | Rev Date Description Drn C     | Rev | Chk |
|                                                                                                                                                                                                                                                                                                                                                                                                                                                                                                                                                                                                                                                                                                                                                                                                                                                                                                                                                                                                                                                                                                                                                                                                                                                                                                                                                                                                                                       |                                | Kev |     |