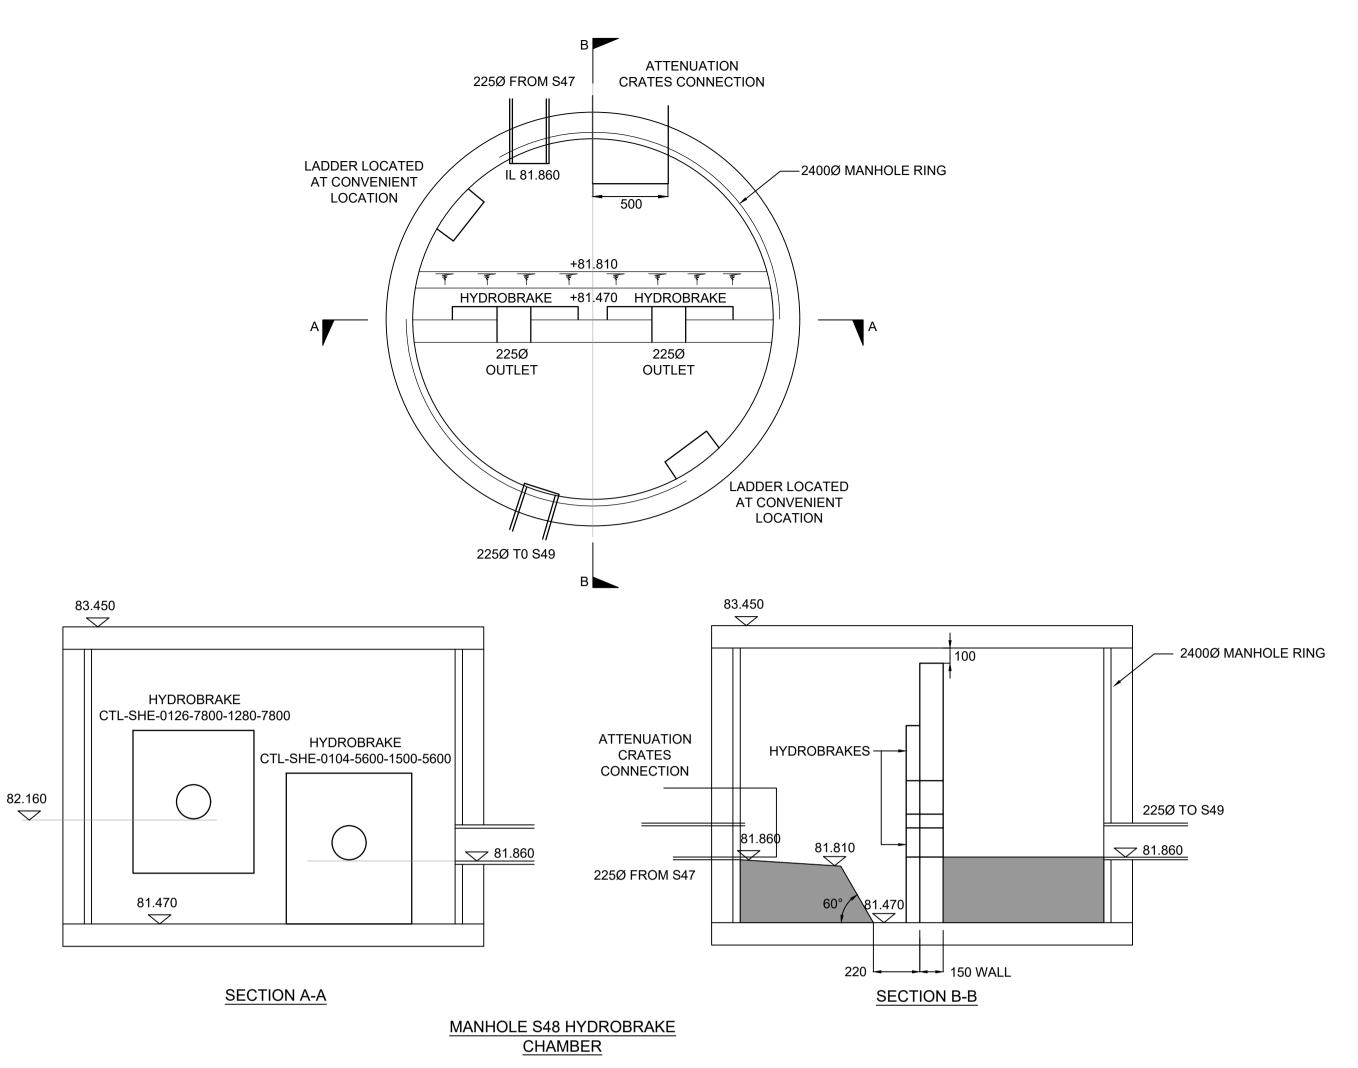

|           |           |                        |                                  | 1                                                                                                                                            |  |  |
|-----------|-----------|------------------------|----------------------------------|----------------------------------------------------------------------------------------------------------------------------------------------|--|--|
|           |           | oakmere homes          | DRAINAGE DETAILS                 | REFORD<br>Consulting Engineers Limited<br>7 Hall Road, Fulwood, Preston, PR2 9QD<br>Mobile: 07970 265 334<br>Email: r.e.ford@virginmedia.com |  |  |
| BF<br>Chk | BF<br>App | CHATBURN ROAD<br>SOUTH | SCALE: @A1 REV -<br>19.664 - 530 |                                                                                                                                              |  |  |