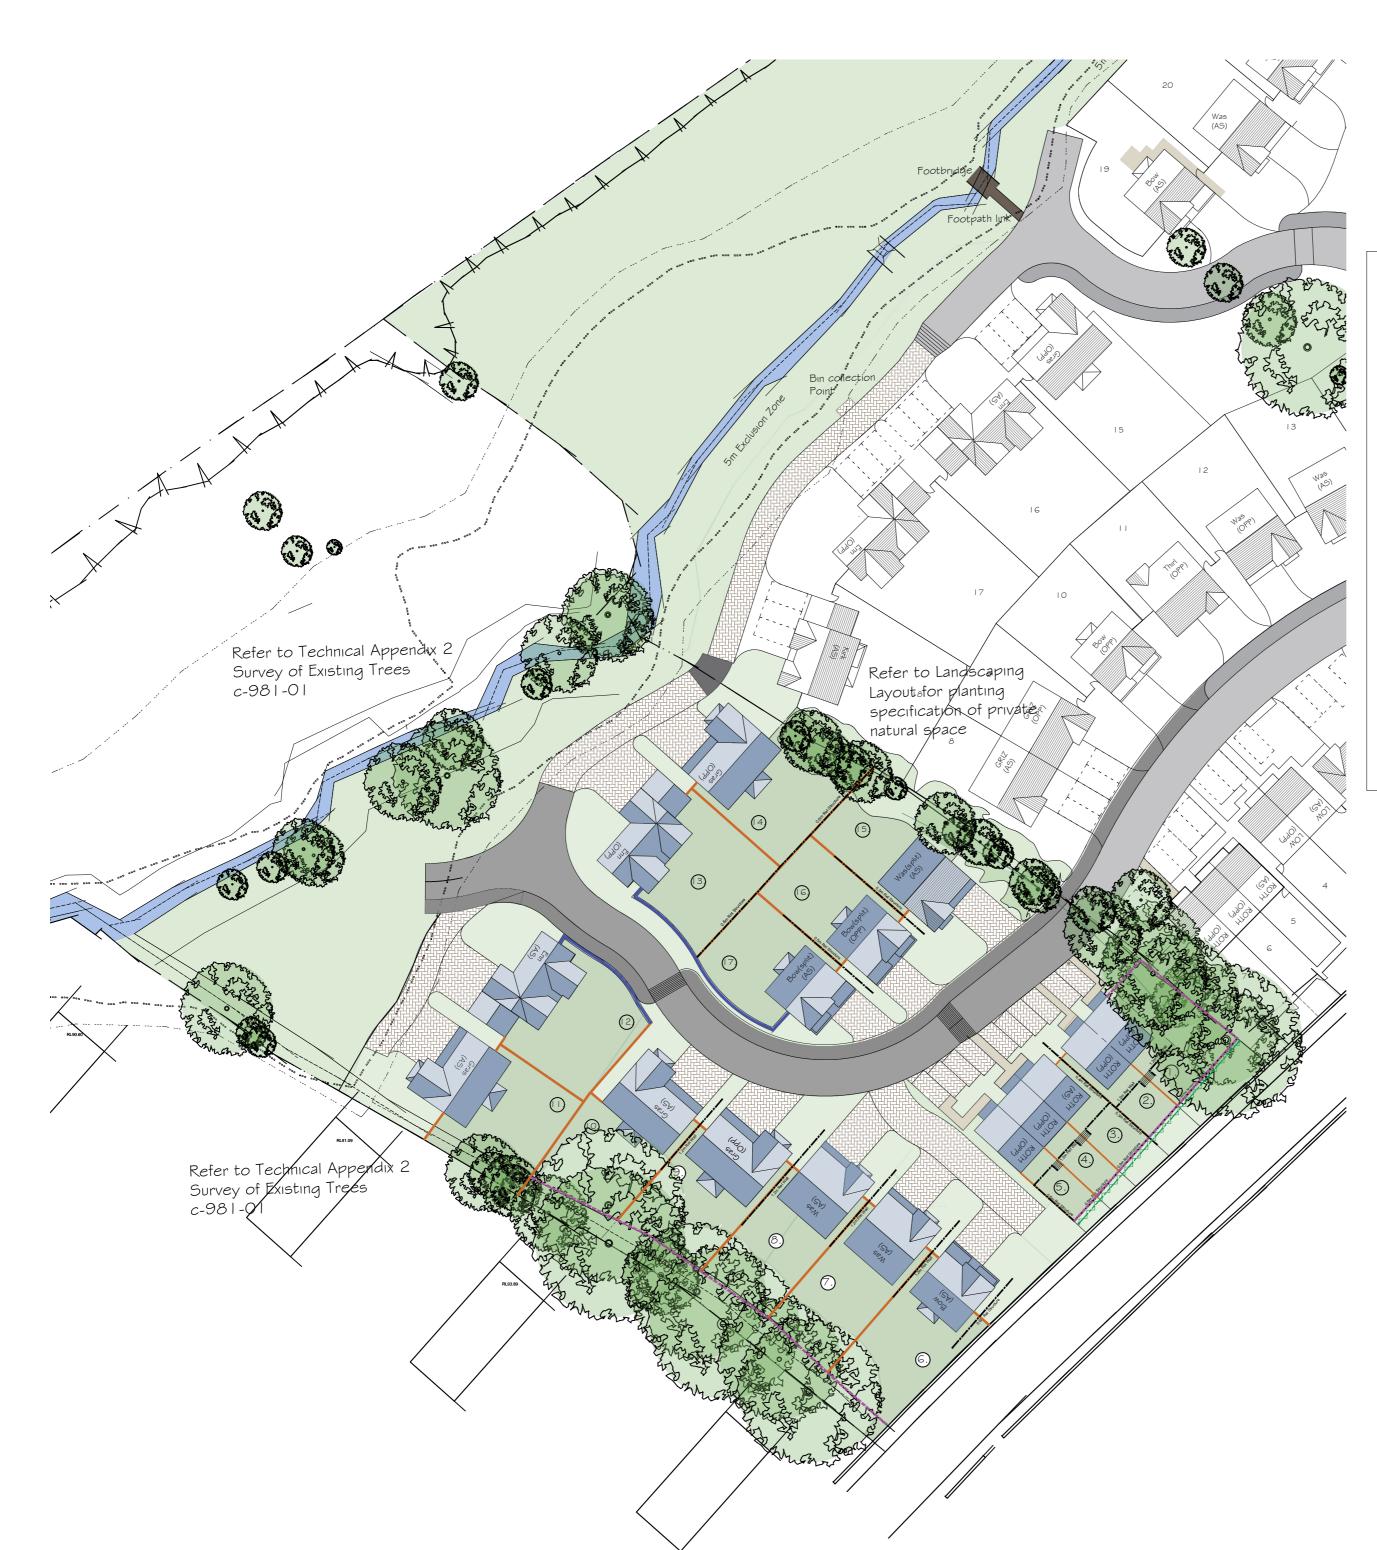

## <u>KEY</u>

Indicates 1.8m high feather timber fence. Refer to Standard Detail SD-FT-08

Indicates 1.8m high stone wall with 0.6m timber fence infill. Refer to Standard Detail SD-SW-03

Indicates 0.9m high Stock proof fence and gate.

Indicates soft landscaping - refer to Landscape Architects Drawing c-981-40

------ Indicates retaining wall structure

All fencing to be set 125mm above FGL to accommodate Wildlife Corridor

Minor Access Roads & Footways: Close graded black bit.mac.

Shared Drives & Private Drives: Coloured Setts

REV DATE

DESCRIPTION

Helm Bank, Natland, Kendal Cumbria LA9 7PS Tel:015395 60605 OakmereHomes.co.uk

PROJECT TITLE CHATBURN ROAD SOUTH CLITHEROE

DRAWING TITLE Fencing Layout PLANNING ISSUE DRAWING NUMBER 068/P/02