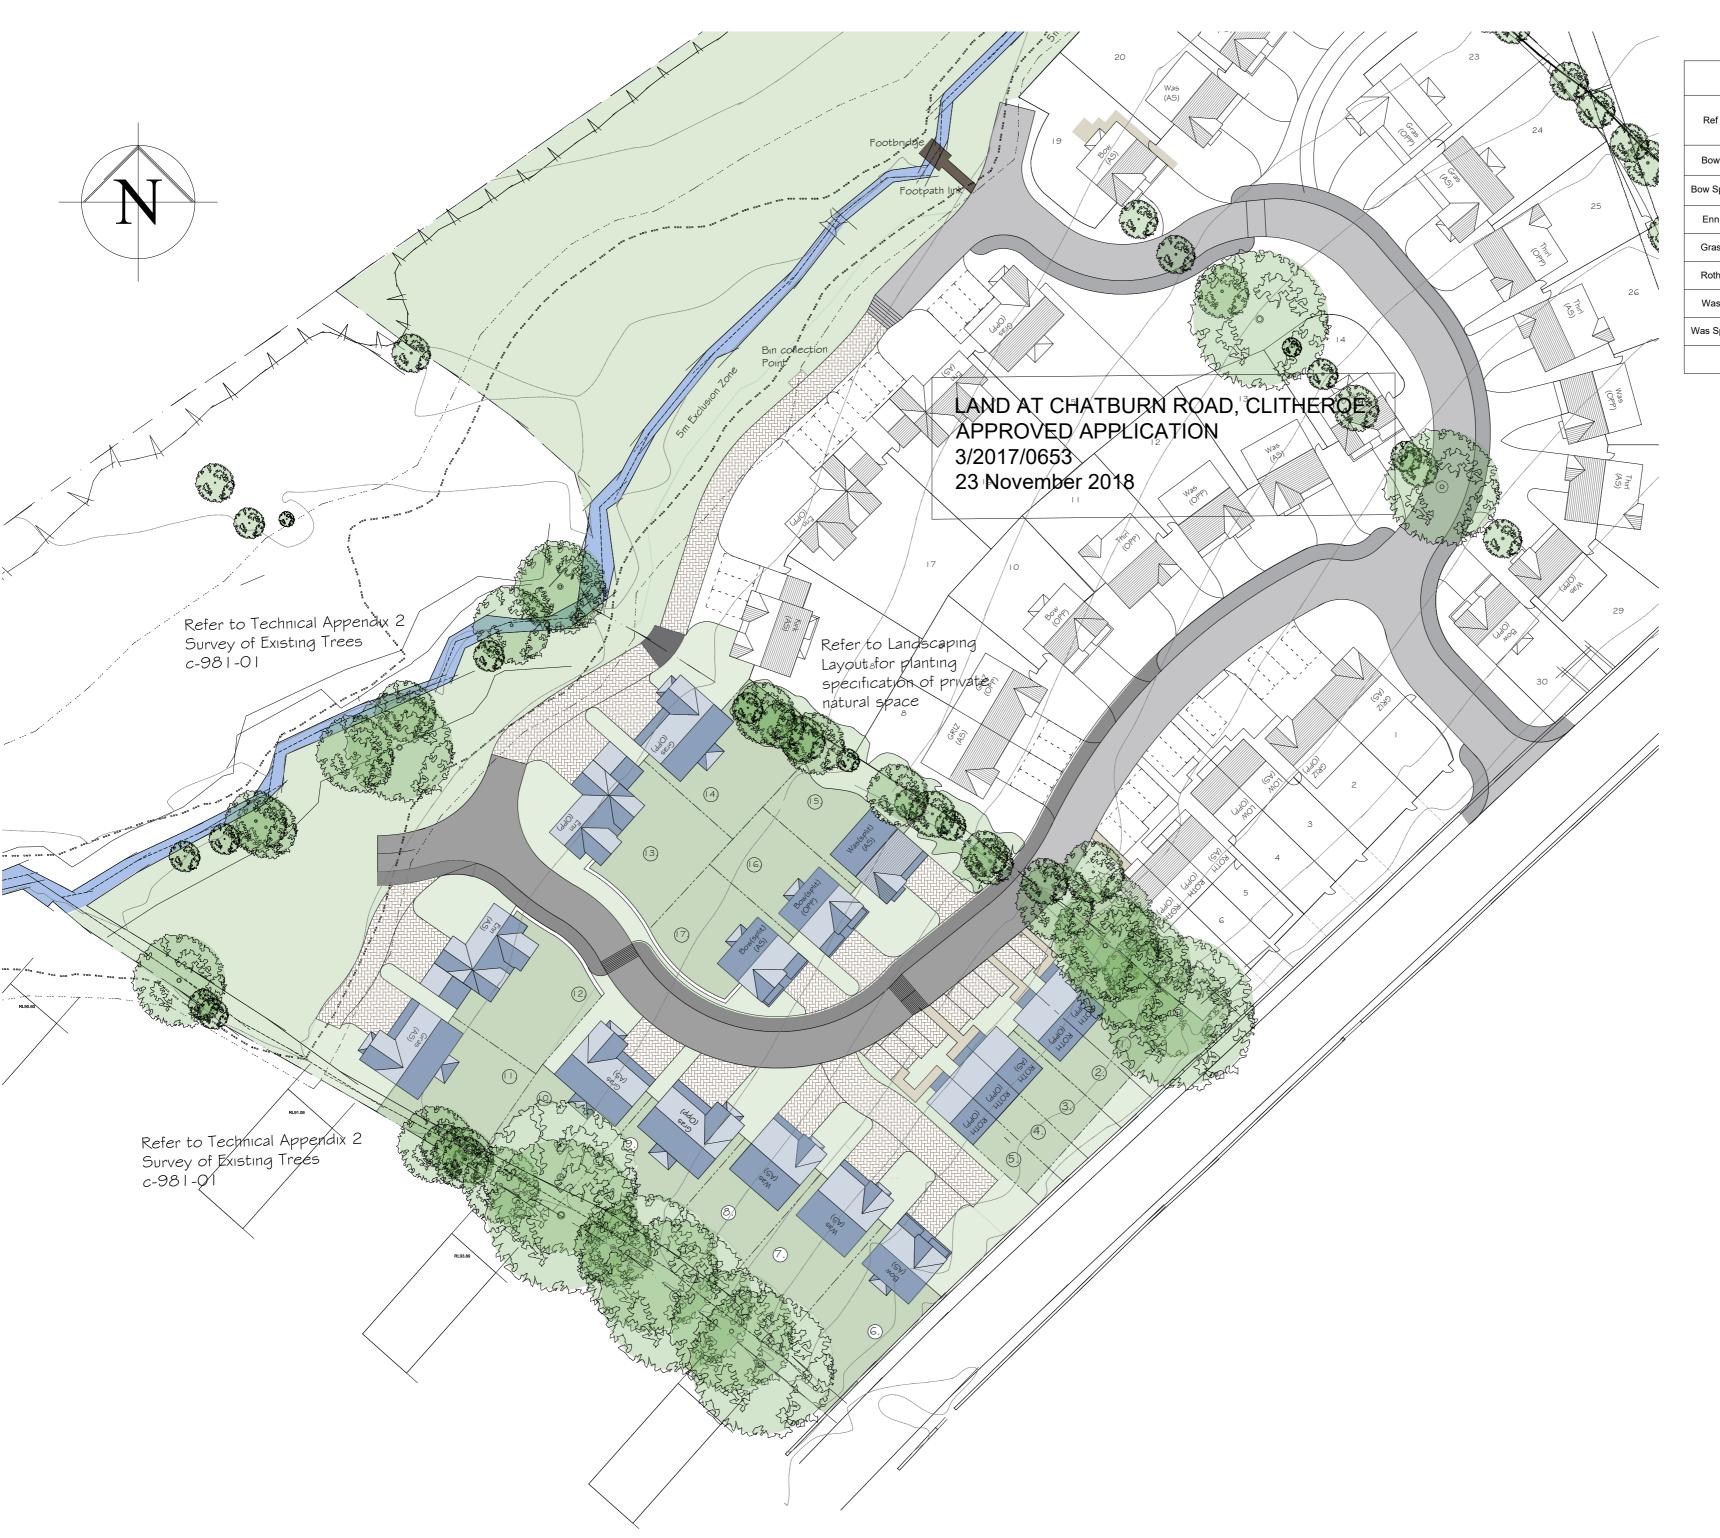

| Housetype Schedule |               |                                  |                           |                                                    |        |
|--------------------|---------------|----------------------------------|---------------------------|----------------------------------------------------|--------|
| Ref                | Housetype     | Description                      | Habitable Area<br>(Sq Ft) | Total Habitable<br>Area (excludes<br>garage) Sq Ft | Number |
| Bow                | Bowfell       | 4 Bed detached house             | 1033                      | 4132                                               | 1      |
| Bow Split          | Bowfell Split | 4 Bed split level detached house | 1033                      | 4132                                               | 2      |
| Enn                | Ennerdale     | 4 Bed detached house             | 1580                      | 3160                                               | 2      |
| Gras               | Grasmere      | 4 Bed detached house             | 1434                      | 5736                                               | 4      |
| Roth               | Rothay        | 2 Bed semi detached house        | 693                       | 3465                                               | 5      |
| Was                | Wasdale       | 4 Bed detached house             | 1317                      | 1327                                               | 2      |
| Was Split          | Wasdale Split | 4 Bed split level detached house | 1317                      | 1327                                               | 1      |
| TOTAL              |               |                                  |                           | 23259                                              | 17     |

07.02.20 Internal HT layout amended. 11.12.19 Footpath crossing amended 19.06.19 Plots 14-16 Amended.

REV DATE DESCRIPTION

PROJECT TITLE CHATBURN ROAD SOUTH CLITHEROE

DRAWING TITLE Site Layout PLANNING ISSUE DRAWING NUMBER 068/P/01

REVISION C

DATE 03/19

SCALE 1:500@A2