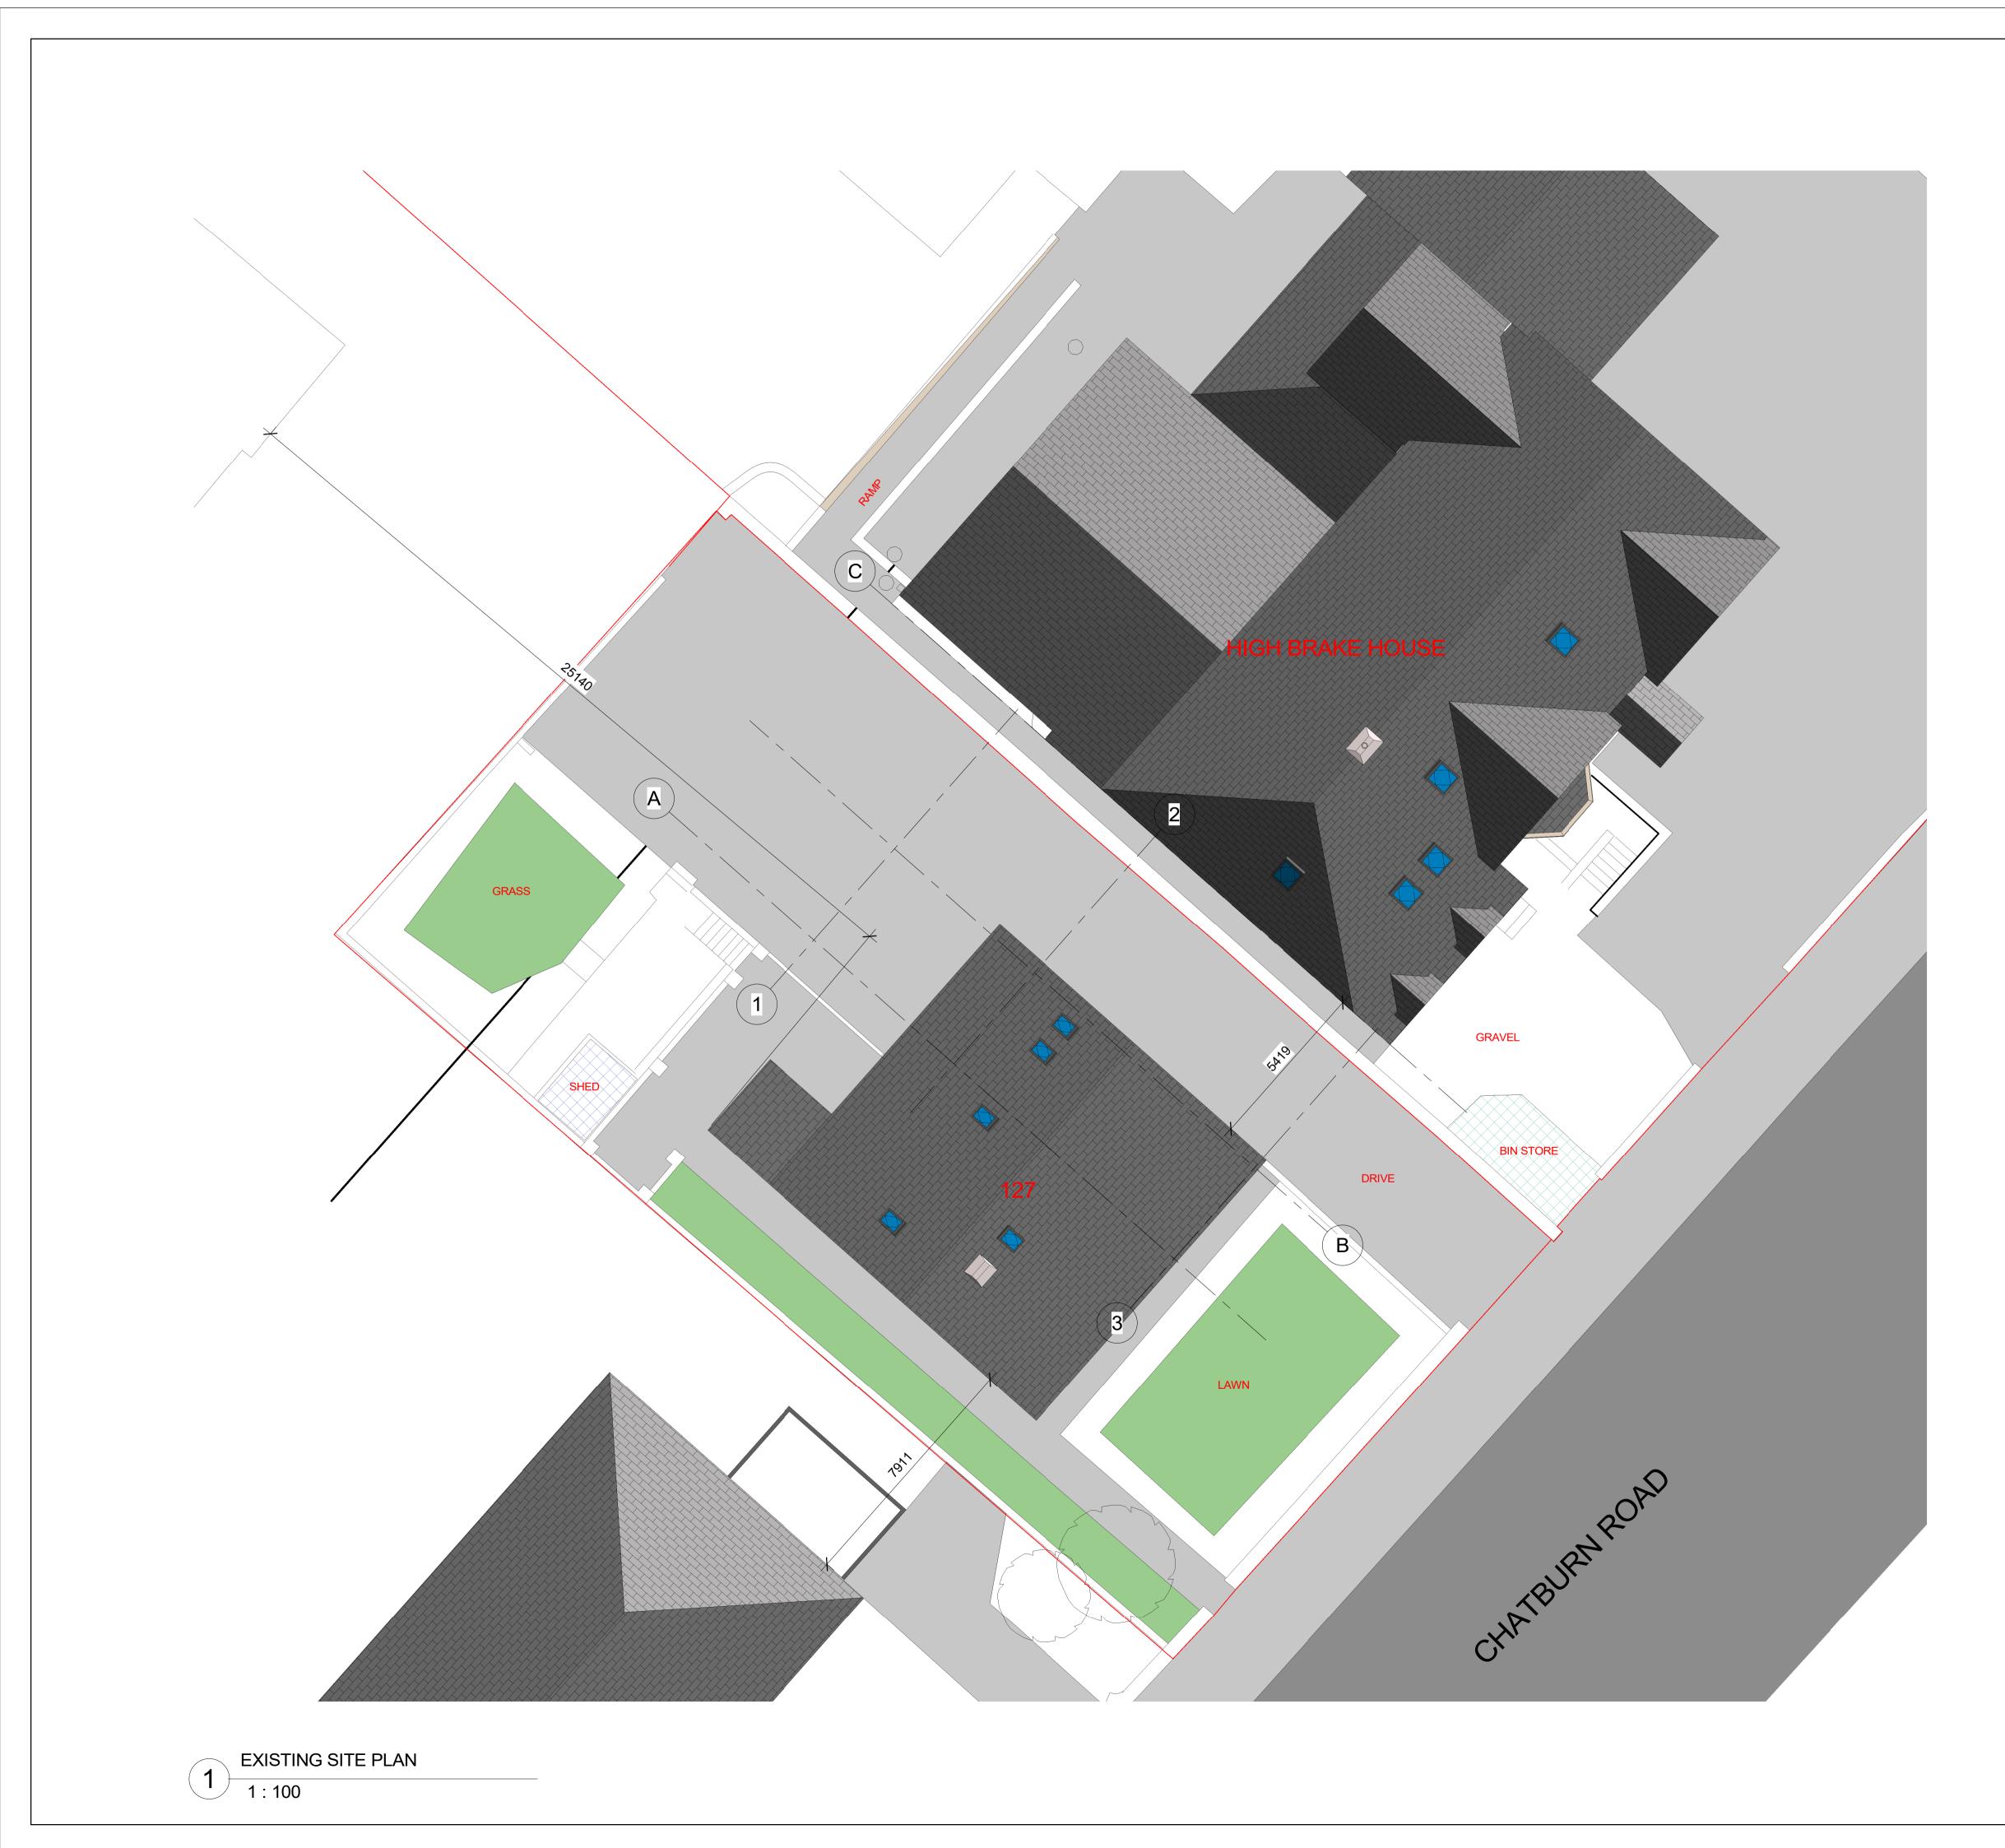

|      |                                                                                                                                      | Peter Hitchen |         |  |
|------|--------------------------------------------------------------------------------------------------------------------------------------|---------------|---------|--|
|      | Architects                                                                                                                           |               |         |  |
|      | Marathon House<br>The Sidings Business Park<br>Whalley, BB7 9SE                                                                      |               |         |  |
|      | 01254 823 885                                                                                                                        |               |         |  |
|      | www.peterhitchenarchitects.co.uk                                                                                                     |               |         |  |
|      | NOTES:                                                                                                                               |               |         |  |
|      | PROPOSED EXTENSION TO HIGH BRAKE<br>HOUSE, INCLUDING THE DEMOLITION AND A<br>REPLACEMENT DWELLING TO 127 CHATBURN<br>ROAD, CLITHEROE |               |         |  |
|      | No.                                                                                                                                  | Description   | Date    |  |
|      |                                                                                                                                      |               |         |  |
| -    |                                                                                                                                      |               |         |  |
| -    |                                                                                                                                      |               |         |  |
|      |                                                                                                                                      |               |         |  |
|      | CLIENT:<br>HIGH BRAKE HOUSE, CLITHEROE<br>PROJECT:<br>EXTENSION TO HIGH BRAKE<br>HOUSE, CLITHEROE                                    |               |         |  |
|      |                                                                                                                                      |               |         |  |
|      | SHEET:<br>HIGH BRAKE HOUSE EXISTING<br>SITE PLAN                                                                                     |               |         |  |
|      | Project                                                                                                                              | tnumber       | PHA/339 |  |
| Date |                                                                                                                                      | 29/04/2020    |         |  |
|      | Drawn by                                                                                                                             |               | RH      |  |
|      | Check                                                                                                                                | ed by         | PH      |  |
|      | A1.1                                                                                                                                 |               |         |  |
|      | Scale 1:100                                                                                                                          |               |         |  |
|      | Sheet                                                                                                                                | size          | A1      |  |