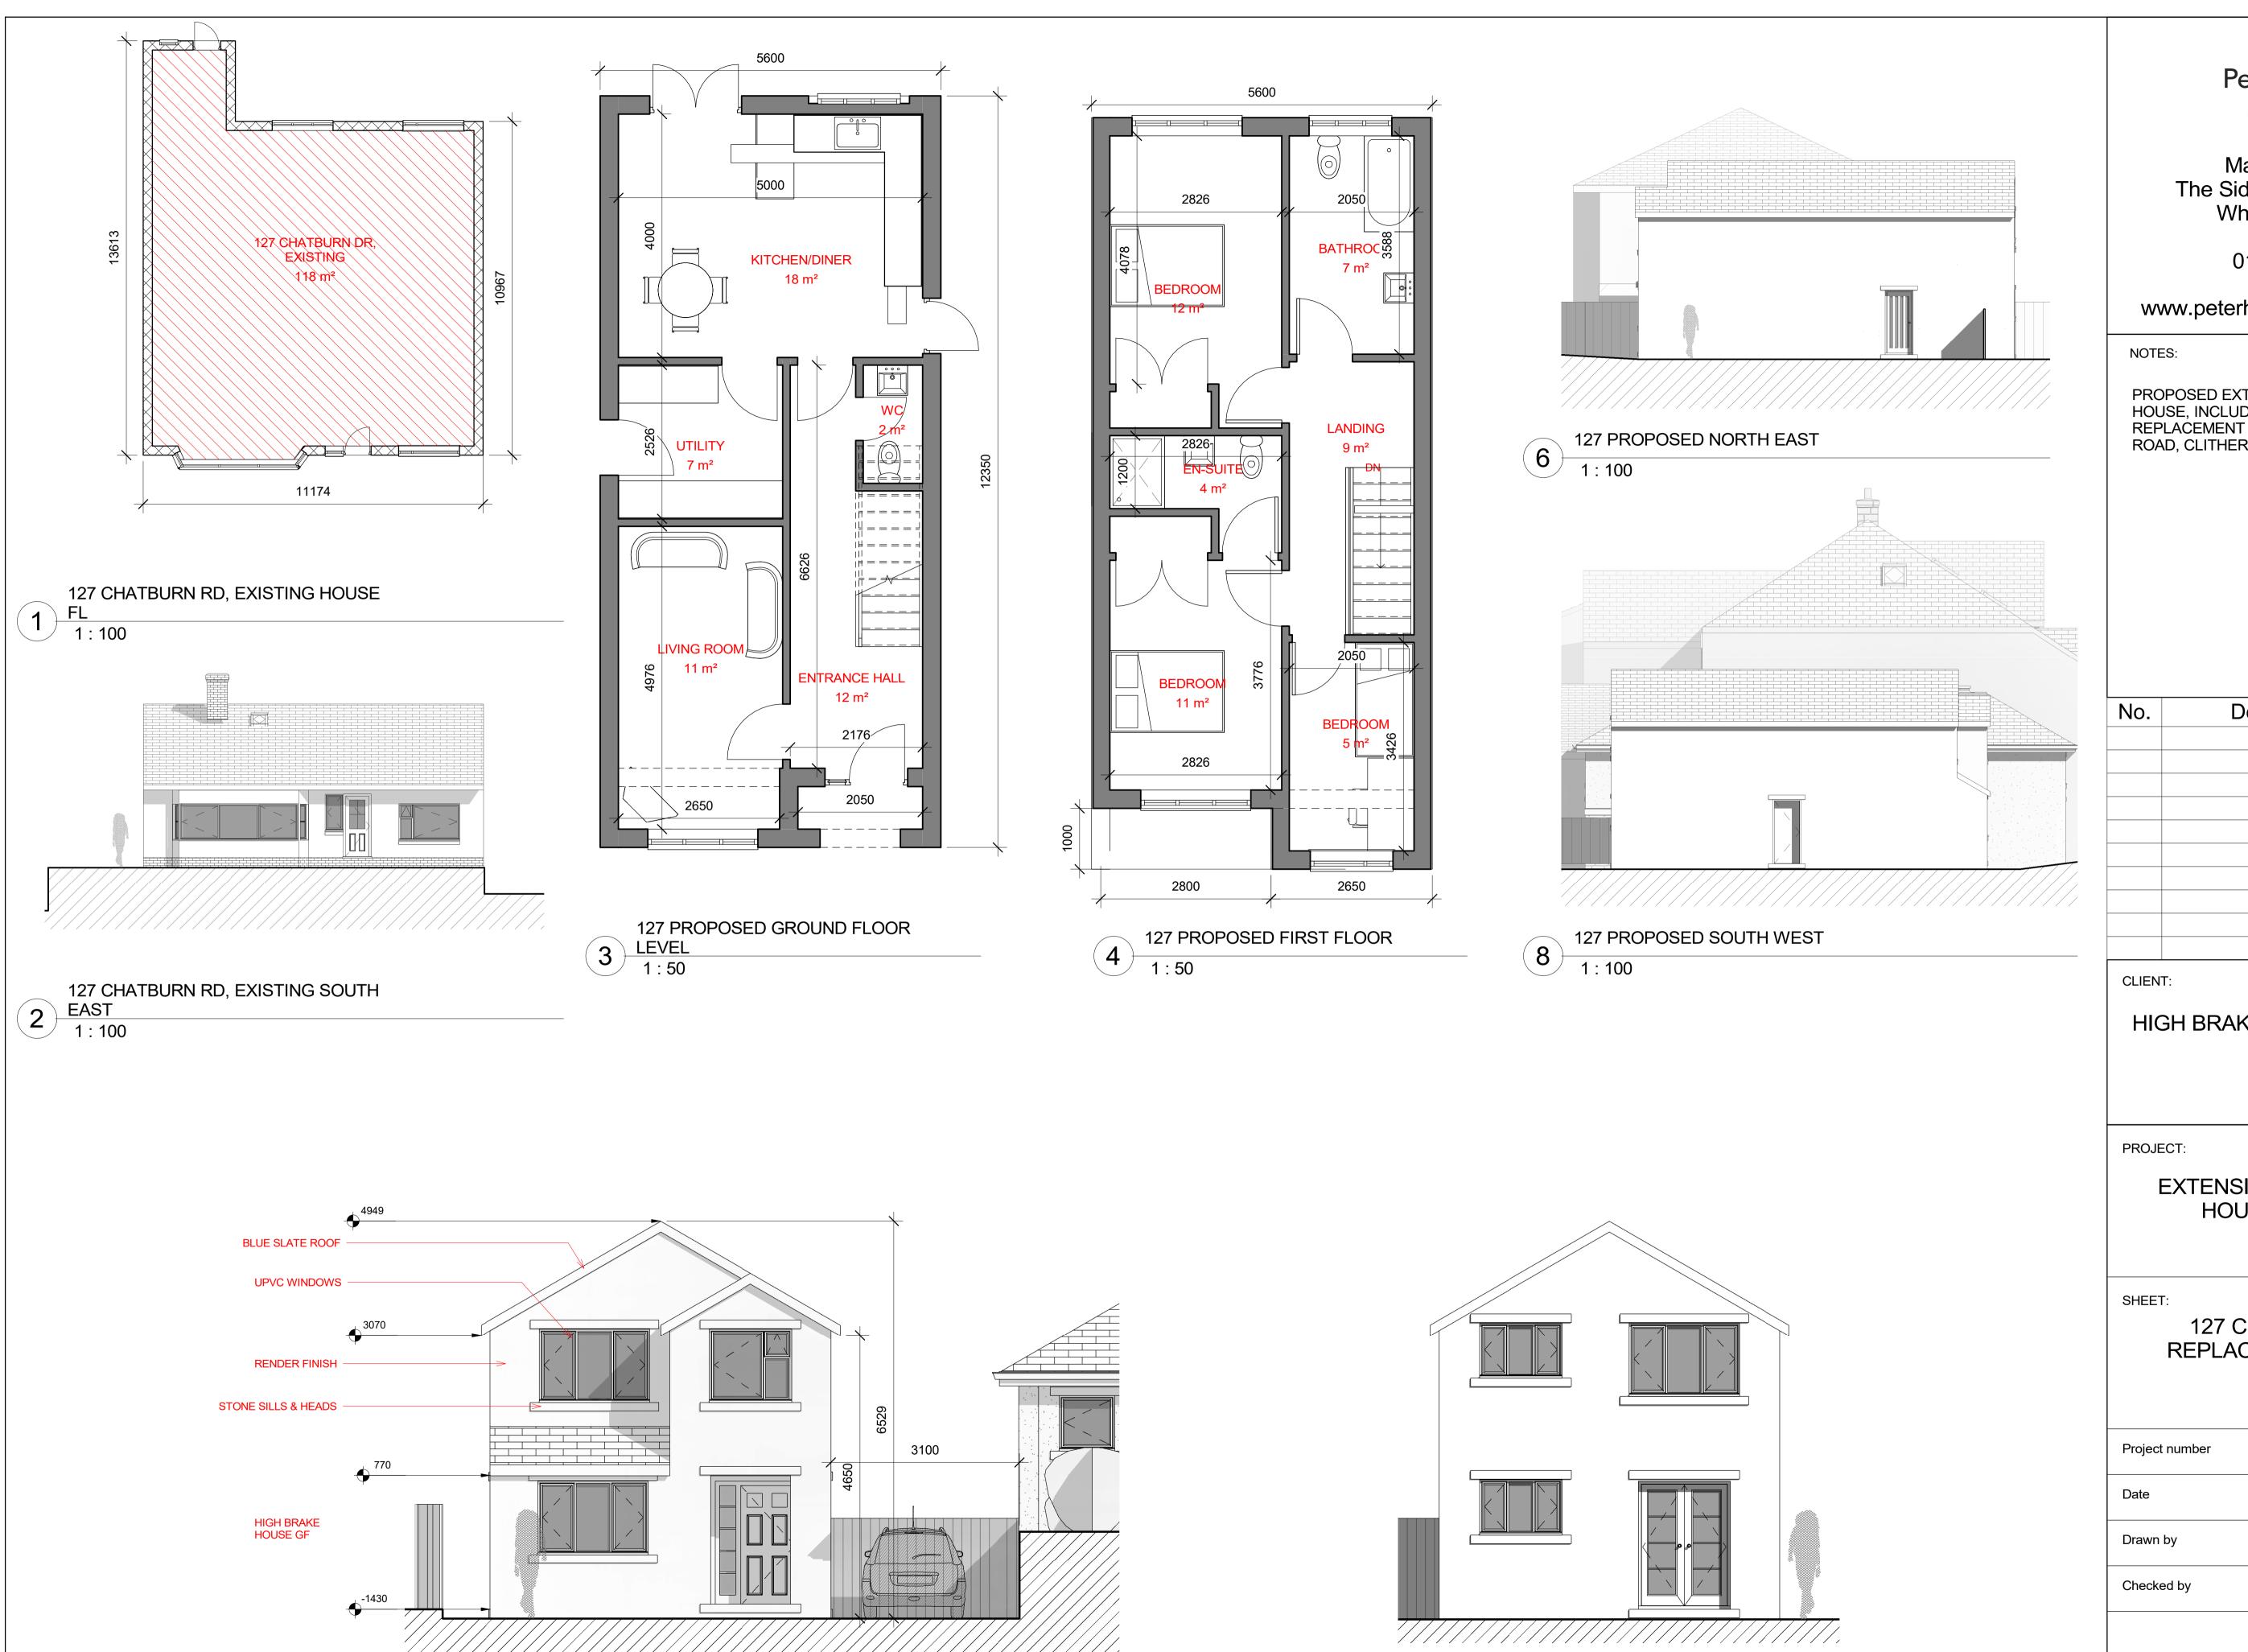

127 PROPOSED NORTH WEST

127 CHATBURN RD, PROPOSED

SOUTH EAST 1:50 Peter Hitchen \rchitects

Marathon House The Sidings Business Park Whalley, BB7 9SE

01254 823 885

www.peterhitchenarchitects.co.uk

PROPOSED EXTENSION TO HIGH BRAKE HOUSE, INCLUDING THE DEMOLITION AND A REPLACEMENT DWELLING TO 127 CHATBURN ROAD, CLITHEROE

HIGH BRAKE HOUSE, CLITHEROE

EXTENSION TO HIGH BRAKE HOUSE, CLITHEROE

127 CHATBURN ROAD, REPLACEMENT DWELLING

| Project number | PHA/339    |
|----------------|------------|
| Date           | 29/04/2020 |
| Drawn by       | RH         |
| Checked by     | PH         |