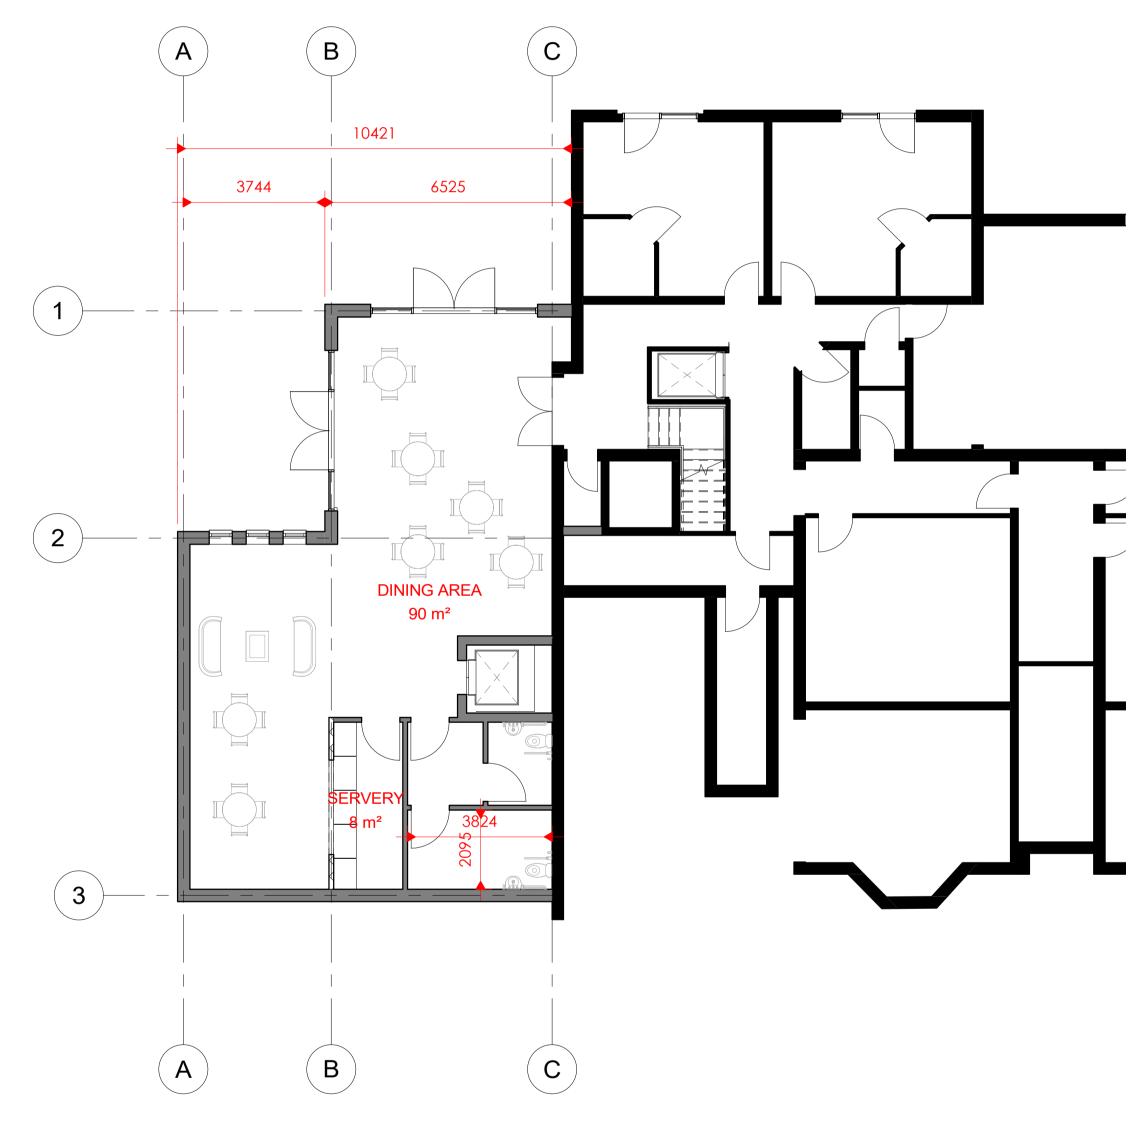

PROPOSED LOWER GROUND FLOOR - PLANNING

1: 100

C BEDROOM 4304 3188 BEDROOM  $\left( \mathbf{C}\right)$  $(\mathsf{B})$ 

PROPOSED GROUND FLOOR - PLANNING
1:100

Peter Hitchen ^rchitects

Marathon House The Sidings Business Park Whalley, BB7 9SE