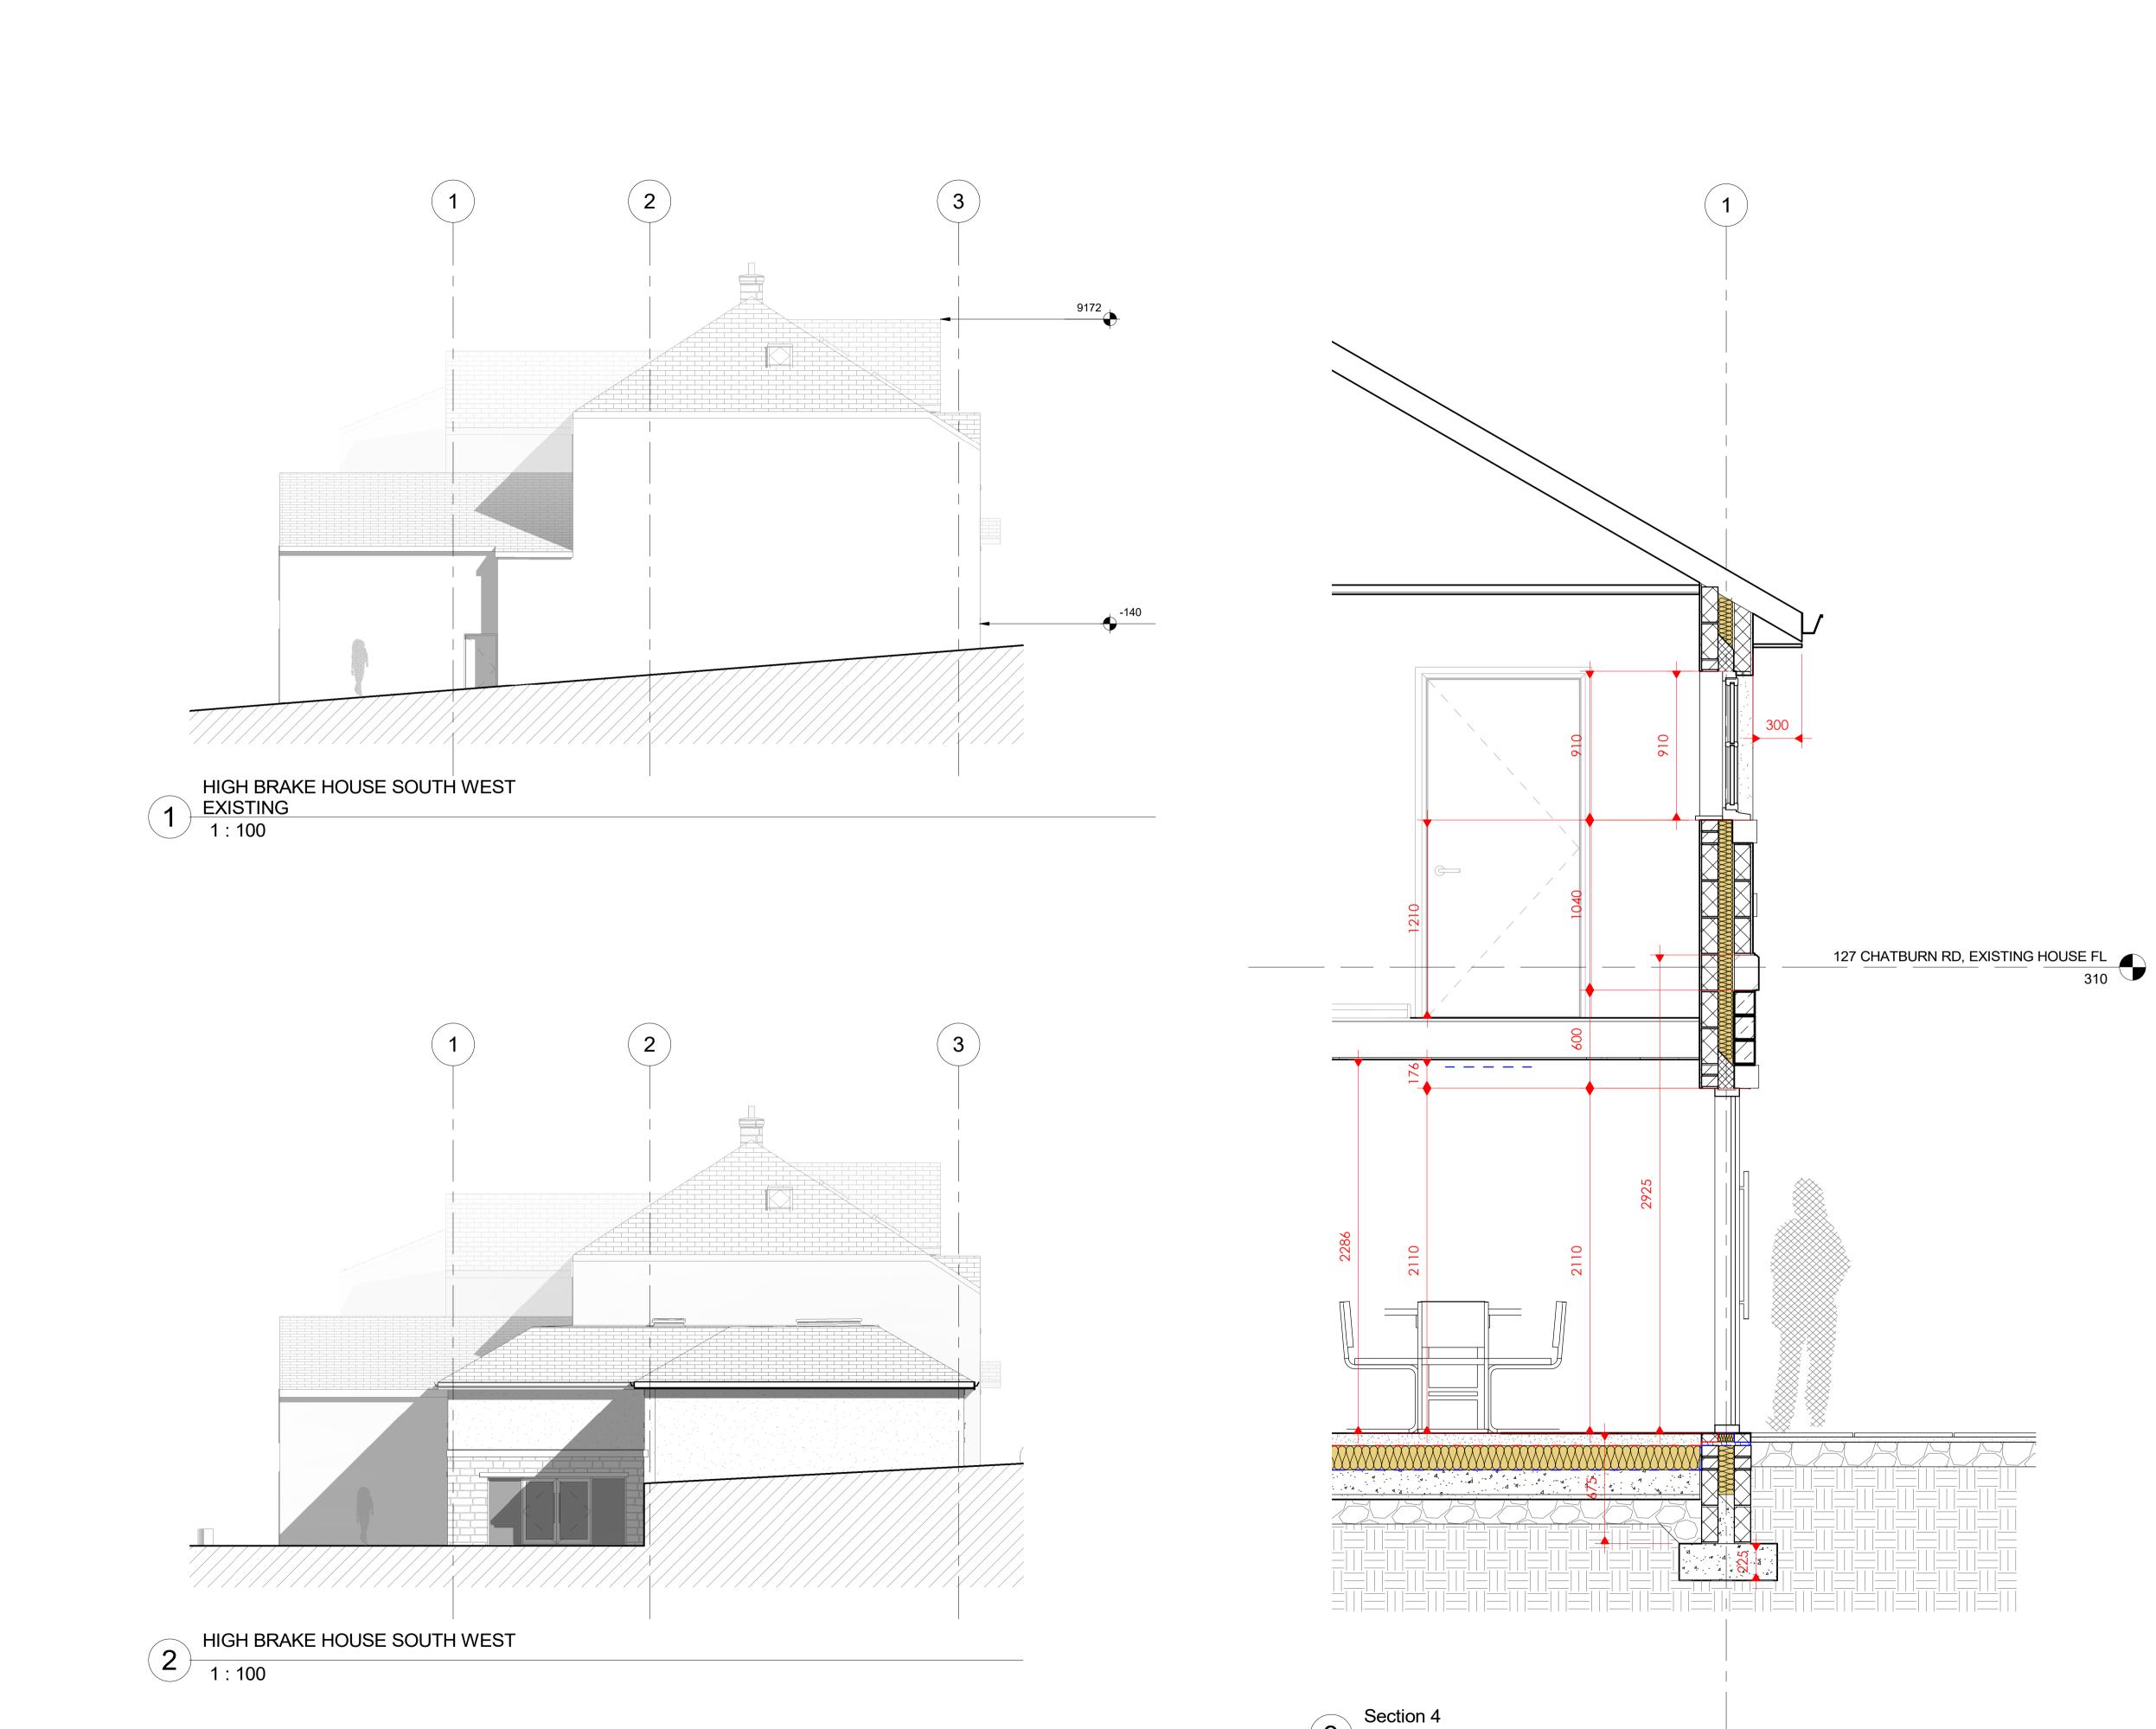

| Peter Hitchen<br>Architects<br>Marathon House<br>The Sidings Business Park<br>Whalley, BB7 9SE<br>01254 823 885<br>www.peterhitchenarchitects.co.uk |             |           |
|-----------------------------------------------------------------------------------------------------------------------------------------------------|-------------|-----------|
| No.                                                                                                                                                 | Description | Date      |
|                                                                                                                                                     |             |           |
|                                                                                                                                                     |             |           |
|                                                                                                                                                     |             |           |
|                                                                                                                                                     |             |           |
|                                                                                                                                                     |             |           |
| CLIENT:<br>HIGH BRAKE HOUSE, CLITHEROE                                                                                                              |             |           |
| PROJECT:<br>EXTENSION TO HIGH BRAKE<br>HOUSE, CLITHEROE                                                                                             |             |           |
| SHEET                                                                                                                                               | SECTIONS    |           |
| Project                                                                                                                                             | number      | PHA/339   |
| Date                                                                                                                                                | 2           | 9/04/2020 |
| Drawn by                                                                                                                                            |             | RH        |
| Checked by PH                                                                                                                                       |             |           |
| A3.1                                                                                                                                                |             |           |
| Scale As indicated                                                                                                                                  |             |           |
| Sheets                                                                                                                                              | size        | A1        |