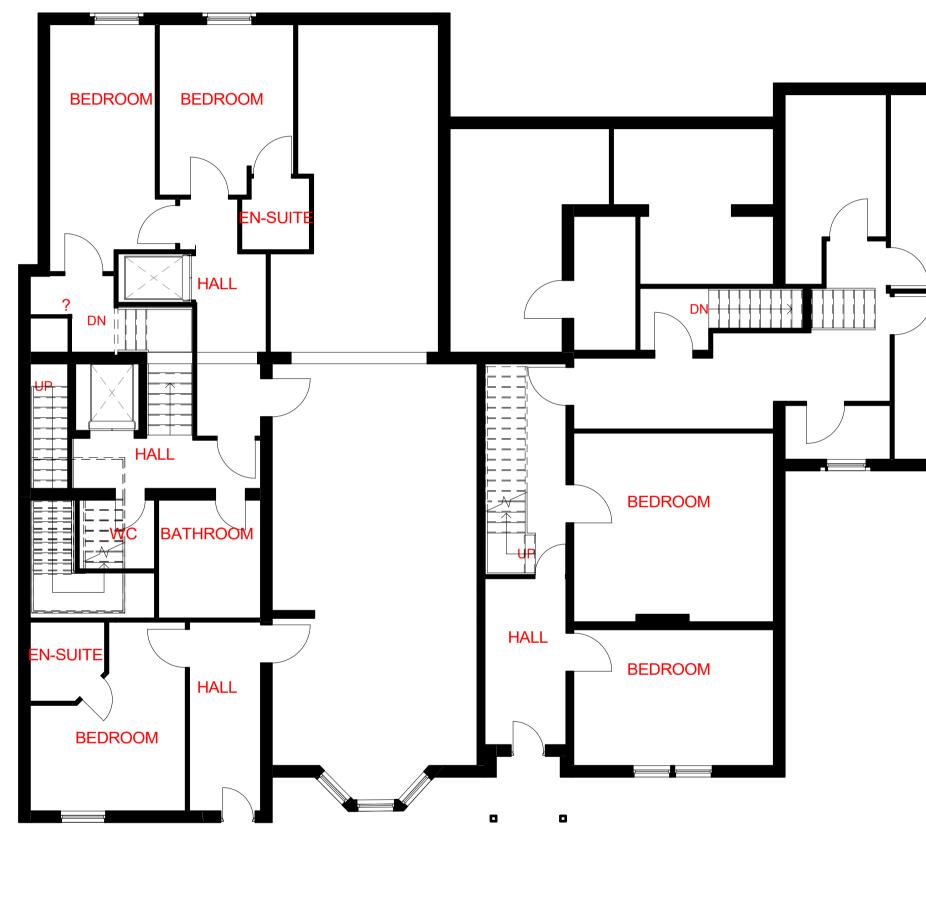

-1 LOWER GROUND FLOOR 1 : 100

|  | Peter Hitchen<br>Architects<br>Marathon House<br>The Sidings Business Park                                                           |             |           |
|--|--------------------------------------------------------------------------------------------------------------------------------------|-------------|-----------|
|  |                                                                                                                                      |             |           |
|  | Whalley, BB7 9SE<br>01254 823 885                                                                                                    |             |           |
|  | www.peterhitchenarchitects.co.uk                                                                                                     |             |           |
|  | NOTES:                                                                                                                               |             |           |
|  | PROPOSED EXTENSION TO HIGH BRAKE<br>HOUSE, INCLUDING THE DEMOLITION AND A<br>REPLACEMENT DWELLING TO 127 CHATBURN<br>ROAD, CLITHEROE |             |           |
|  | No.                                                                                                                                  | Description | Date      |
|  |                                                                                                                                      |             |           |
|  |                                                                                                                                      |             |           |
|  |                                                                                                                                      |             |           |
|  | CLIENT:<br>HIGH BRAKE HOUSE, CLITHEROE                                                                                               |             |           |
|  | PROJECT:<br>EXTENSION TO HIGH BRAKE<br>HOUSE, CLITHEROE                                                                              |             |           |
|  | SHEET:<br>HIGH BRAKE HOUSE EXISTING<br>PLANS                                                                                         |             |           |
|  | Project                                                                                                                              | t number    | PHA/339   |
|  | Date                                                                                                                                 | 2           | 9/04/2020 |
|  | Drawn                                                                                                                                |             | RH        |
|  | Check                                                                                                                                | ed by       | PH        |
|  | A1.3                                                                                                                                 |             |           |
|  | Scale                                                                                                                                |             | 1 : 100   |
|  | Sheet                                                                                                                                | size        | A1        |
|  |                                                                                                                                      |             | , , , ,   |