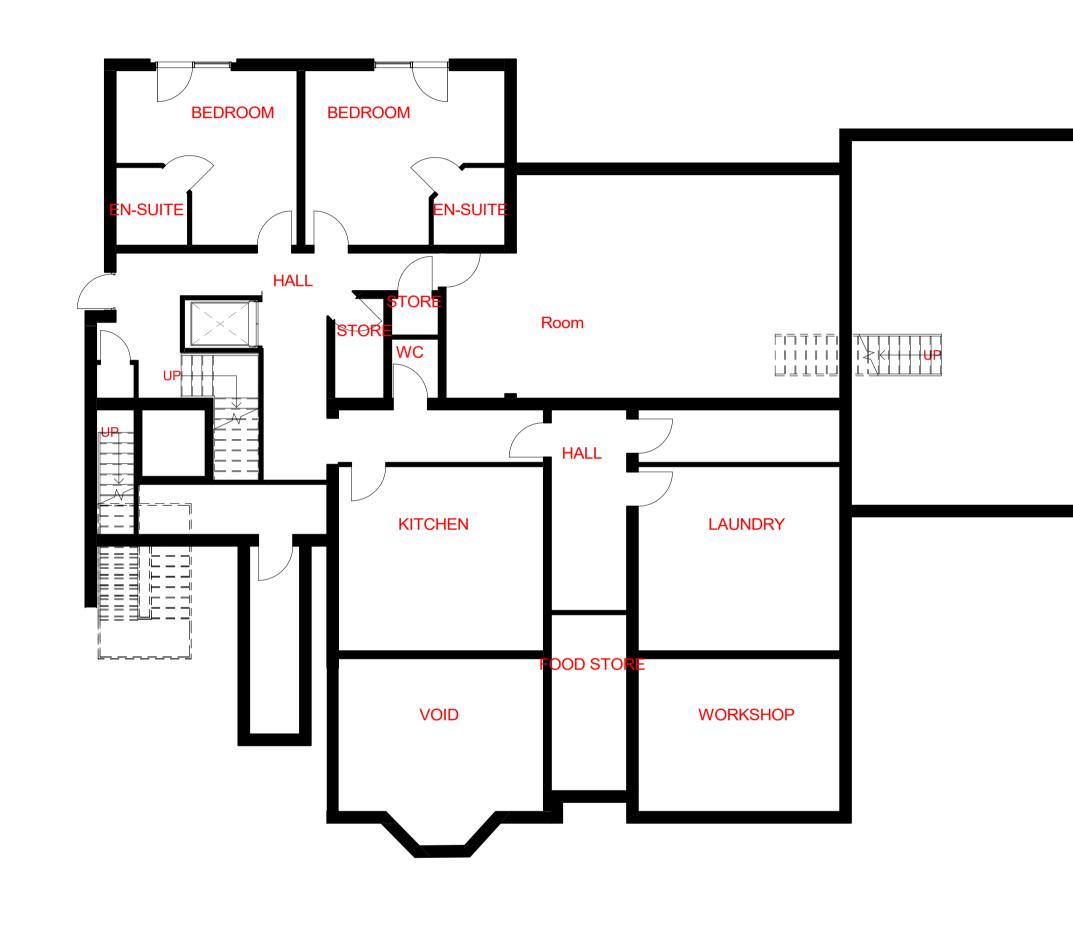

-1 LOWER GROUND FLOOR 1 : 100

|  | Peter Hitchen<br>Architects<br>Marathon House<br>The Sidings Business Park                                                           |             |           |
|--|--------------------------------------------------------------------------------------------------------------------------------------|-------------|-----------|
|  |                                                                                                                                      |             |           |
|  | Whalley, BB7 9SE<br>01254 823 885                                                                                                    |             |           |
|  | www.peterhitchenarchitects.co.uk                                                                                                     |             |           |
|  | NOTES:                                                                                                                               |             |           |
|  | PROPOSED EXTENSION TO HIGH BRAKE<br>HOUSE, INCLUDING THE DEMOLITION AND A<br>REPLACEMENT DWELLING TO 127 CHATBURN<br>ROAD, CLITHEROE |             |           |
|  | No.                                                                                                                                  | Description | Date      |
|  |                                                                                                                                      |             |           |
|  |                                                                                                                                      |             |           |
|  |                                                                                                                                      |             |           |
|  | CLIENT:<br>HIGH BRAKE HOUSE, CLITHEROE                                                                                               |             |           |
|  | PROJECT:<br>EXTENSION TO HIGH BRAKE<br>HOUSE, CLITHEROE                                                                              |             |           |
|  | SHEET:<br>HIGH BRAKE HOUSE EXISTING<br>PLANS                                                                                         |             |           |
|  | Project                                                                                                                              | t number    | PHA/339   |
|  | Date                                                                                                                                 | 2           | 9/04/2020 |
|  | Drawn                                                                                                                                |             | RH        |
|  | Check                                                                                                                                | ed by       | PH        |
|  | A1.3                                                                                                                                 |             |           |
|  | Scale                                                                                                                                |             | 1 : 100   |
|  | Sheet                                                                                                                                | size        | A1        |
|  |                                                                                                                                      |             | , , , ,   |