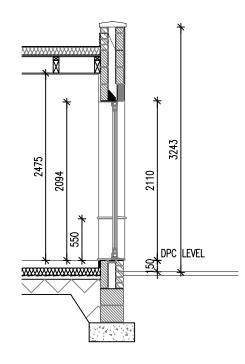

## NOTES:

- 1. THIS DRAWING MUST NOT BE SCALED
- 2. THIS DRAWING IS TO BE READ IN CONJUNCTION WITH ALL OTHER PROJECT DRAWINGS
- 3. ALL DETAILS AND DRAWINGS MUST BE READ IN CONJUNCTION WITH THE CONSTRUCTION SPECIFICATION





Section A-A

| Rev | Date | Revision |
|-----|------|----------|

## NPArchitectural architectural services

38 Churchlands Lane, Standish, Wigan, Lancs WN6 0XU mob: 07810 247612 e-mail: nparchitectural@gmail.com

## Client:

Mr & Mrs A Crolla 44 Knowsley Road Wilpshire Blackburn BB1 9PN

## Title

**Proposed Sections** 

| Date  | 18.06.20  |
|-------|-----------|
| Scale | 1:50 @ A3 |

Rev

Drg No NPA 184. A05