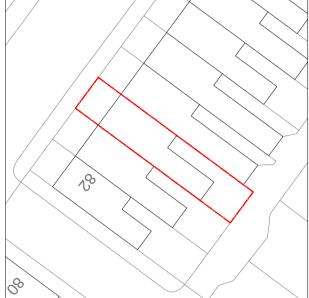

 A1
 1:50

 A3
 1:100

 1m
 2
 3
 4
 5

## airedalearchitects

5A Chapel Lane, Bingley, BD16 2NG 01274 551140 office@airedalearchitects.com www.airedalearchitects.com

| CLIENT  | Mr & Mrs Amin                          |      |          |       |         |
|---------|----------------------------------------|------|----------|-------|---------|
| ADDRESS | 86 Chatburn Road<br>Clitheroe, BB7 2AT |      |          |       |         |
| PROJECT | Extension and Alterations              |      |          |       |         |
| DRAWING | Existing Layout & Elevations           |      |          |       |         |
| DRAWN   | MA                                     | DATE | Jan 2020 | SCALE | 1:50@A1 |
| DWG No. | 2127/01B                               |      |          |       |         |
| STATUS  | EXISTING                               |      |          |       |         |