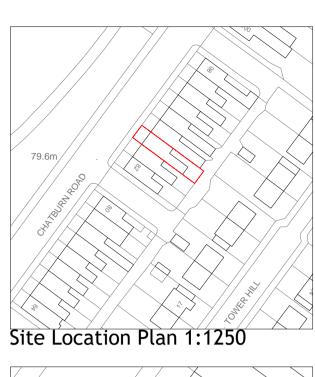

## airedalearchitects

5A Chapel Lane, Bingley, BD16 2NG 01274 551140 office@airedalearchitects.com www.airedalearchitects.com

| CLIENT  | Mr & Mrs Amin                          |      |          |       |         |
|---------|----------------------------------------|------|----------|-------|---------|
| ADDRESS | 86 Chatburn Road<br>Clitheroe, BB7 2AT |      |          |       |         |
| PROJECT | Extension and Alterations              |      |          |       |         |
| DRAWING | Existing Layout & Elevations           |      |          |       |         |
| DRAWN   | MA                                     | DATE | Jan 2020 | SCALE | 1:50@A1 |
| DWG No. | 2127/01B                               |      |          |       |         |
| STATUS  | EXISTING                               |      |          |       |         |