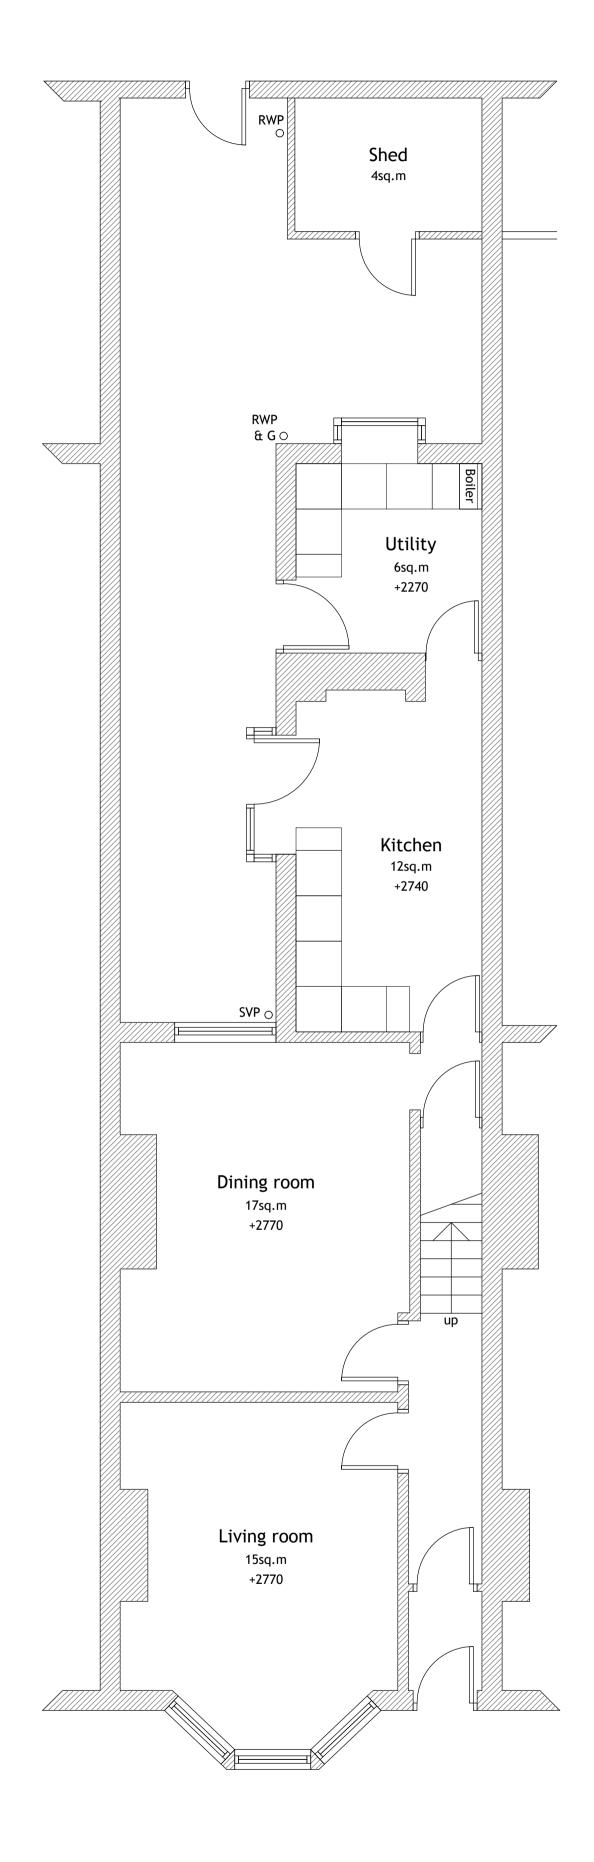

Front Elevation



Ground Floor

Side Elevation



## Rear Elevation (lane)



Rear Elevation (yard)



Written dimensions on these drawings shall take precedence over scaled dimensions. Contractors shall verify and be responsible for all dimensions and conditions on the project and Airedale Architects must be notified of any variations from the dimensions and conditions shown by these drawings prior to commencement of any work. All contractors are deemed to have made themselves aware of site conditions prior to entering into any contract.

 A1
 1:50

 A3
 1:100

 1m
 2
 3
 4
 5











## airedalearchitects

5A Chapel Lane, Bingley, BD16 2NG 01274 551140 office@airedalearchitects.com www.airedalearchitects.com

| CLIENT  | Mr & Mrs Amin                          |      |          |