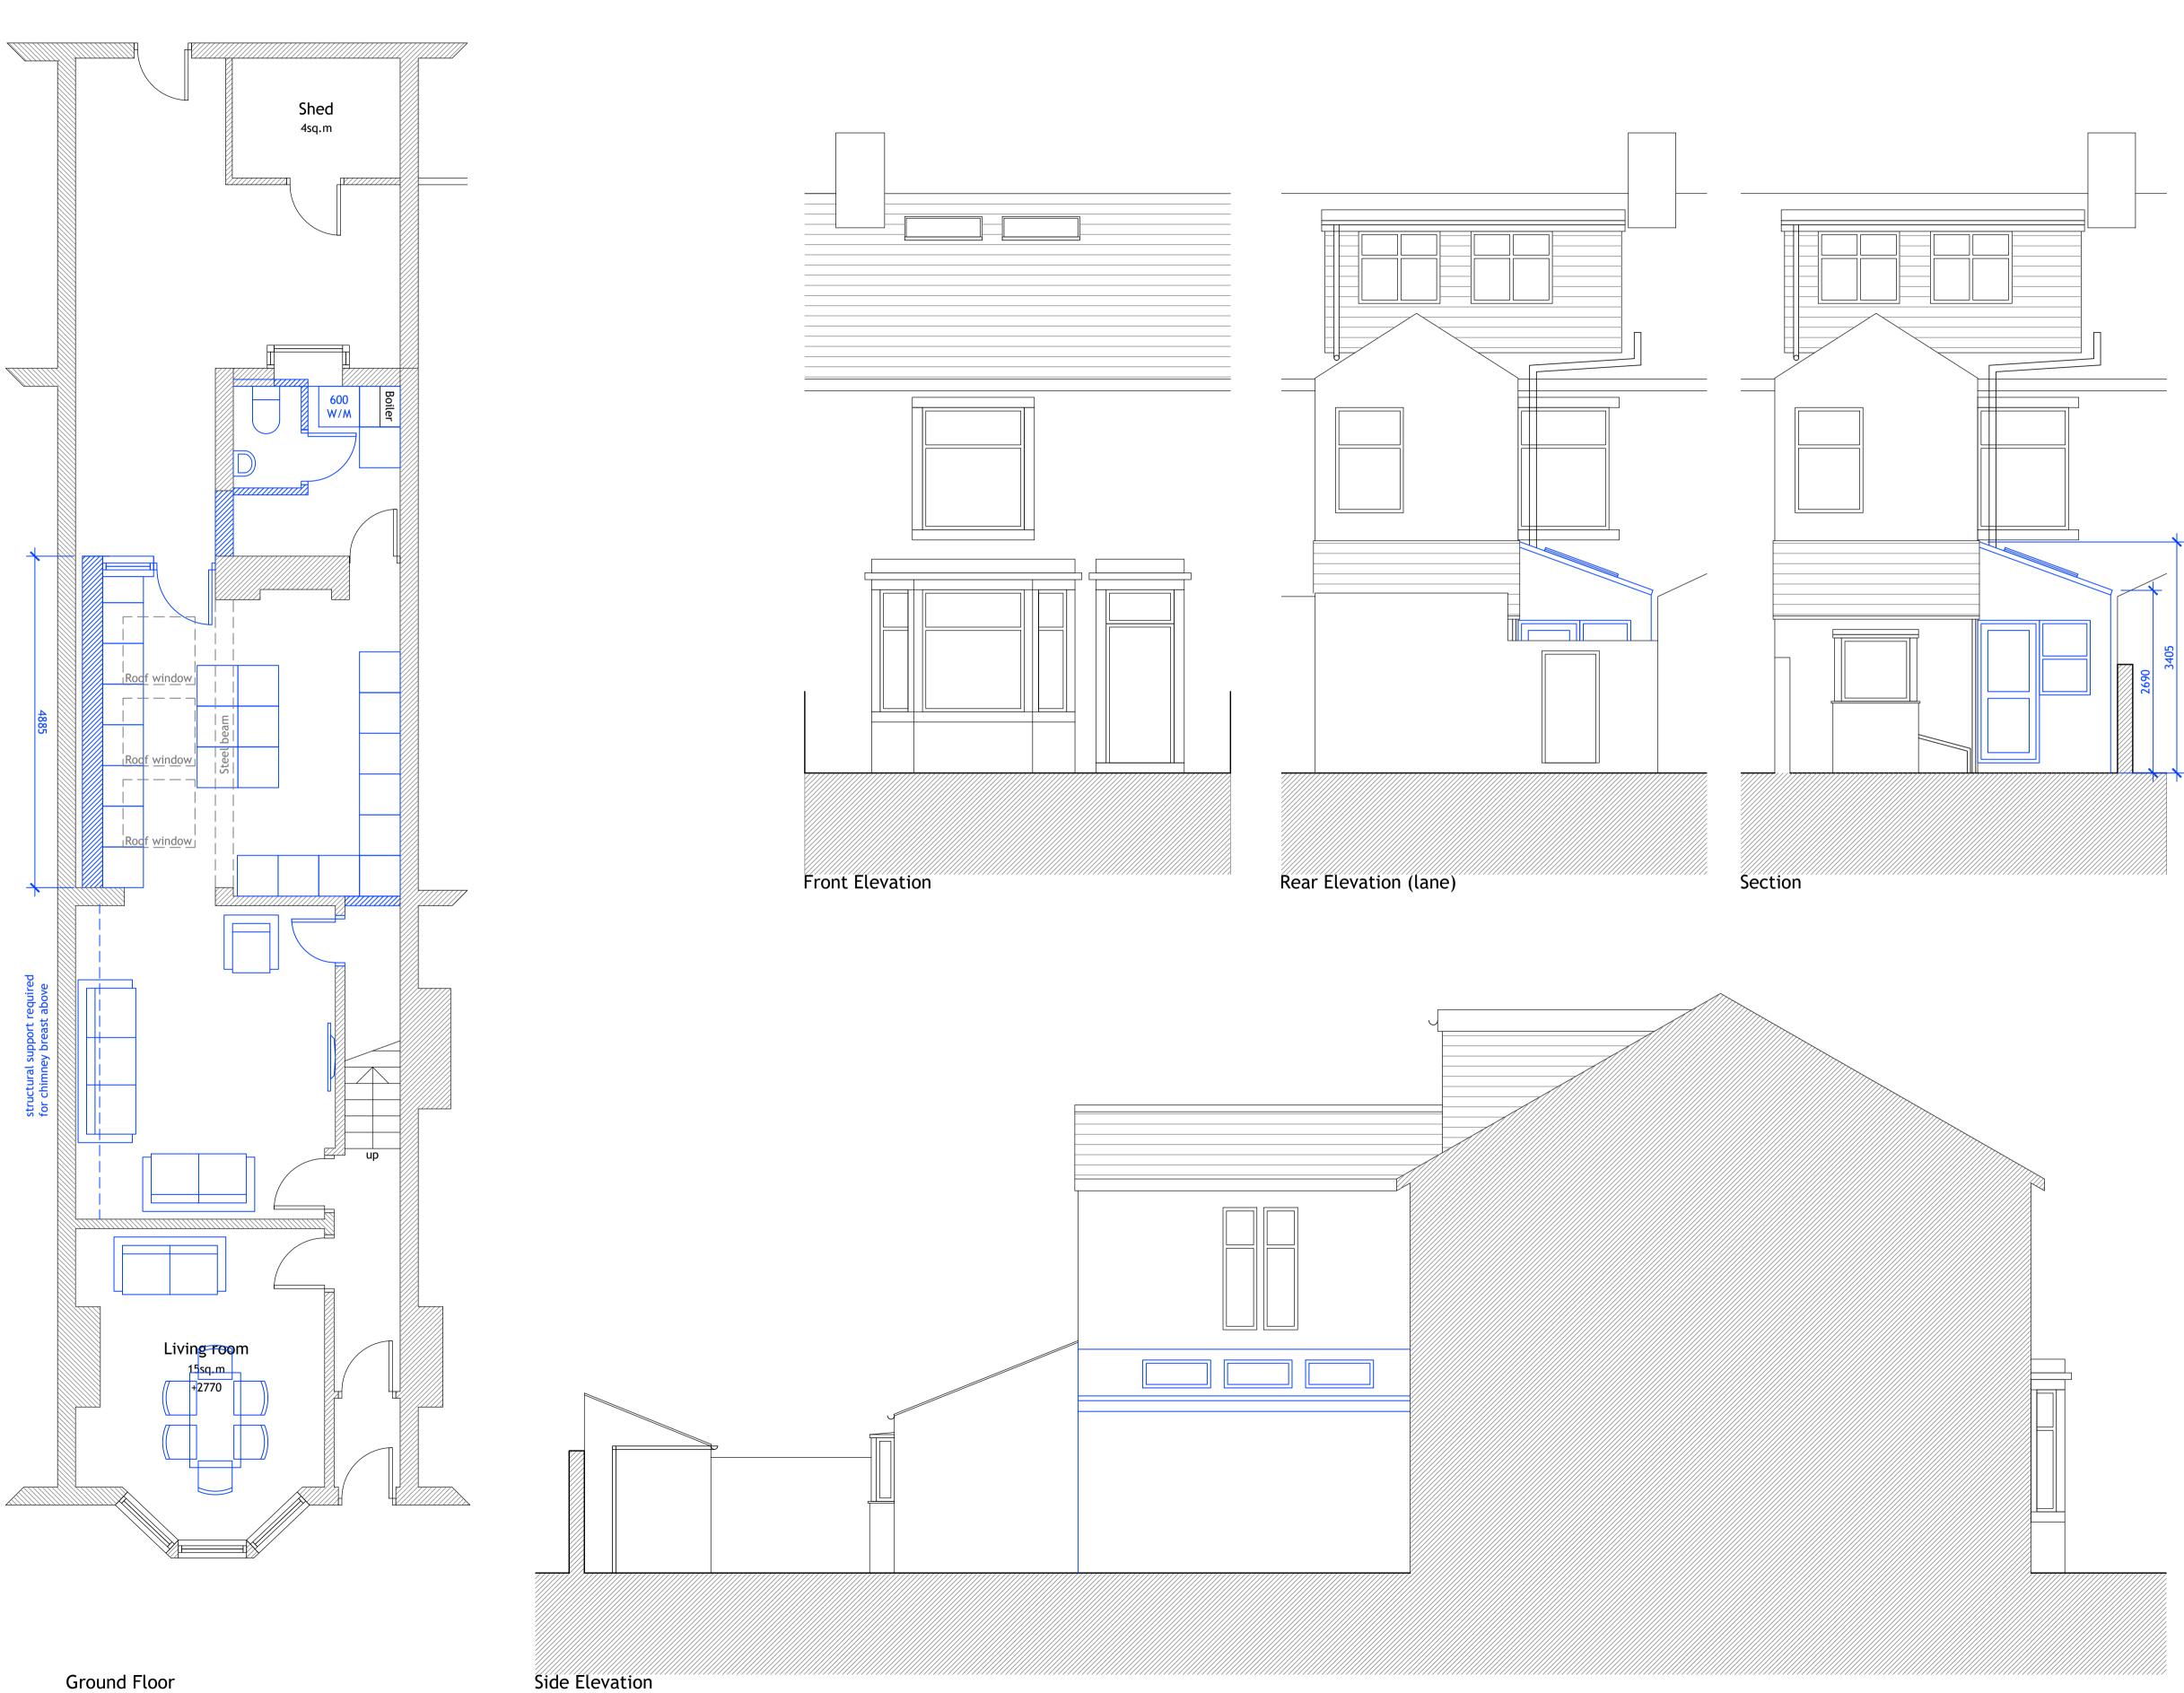

External Finishes Roof

Single ply membrane or GRP flat roof

Render to match existing

Window & Doors

UPVC windows in white finish to match existing UPVC doors in white finish to match existing

UPVC lantern

Rainwater gutter and downpipes UPVC in black to match existing