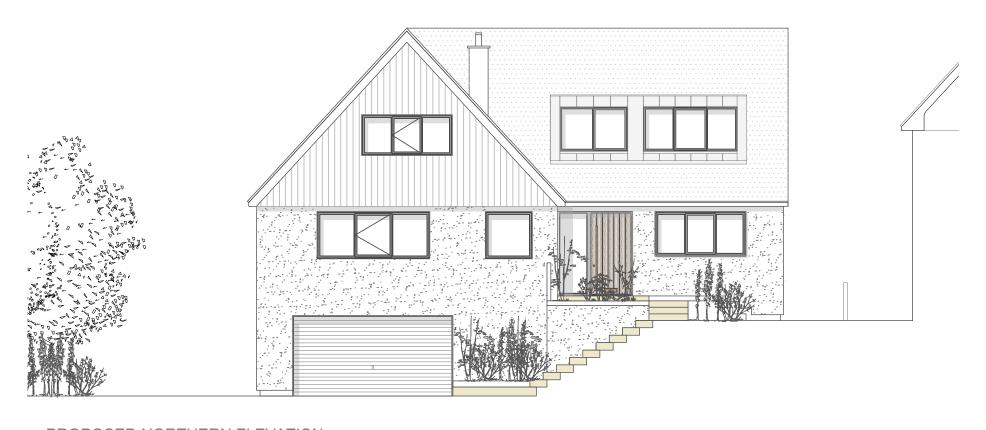

PROPOSED MATERIALS
External Walls: White render and pre-aged vertical timber cladding as elevated.
Roof: Natural slate (installed summer 2020)
Dormer Windows: Polyester powder coated aluminium framed windows with zinc standing seam cladding to dormers.
Windows: Polyester powder coated aluminium framed double glazing.
Front door: Solid timber door with glazed side panel (installed summer 2020)
Garage door: as existing

PROPOSED NORTHERN ELEVATION

PROPOSED EASTERN ELEVATION

PROPOSED WESTERN ELEVATION

3 OLD ROAD CHATBURN Drawing Title PROPOSED ELEVATIONS Drawing No. 1916.02.01 Date JULY 2020 1:100 @A3 e: hello@nwdcstudio.com • t: +44(0)1772429840