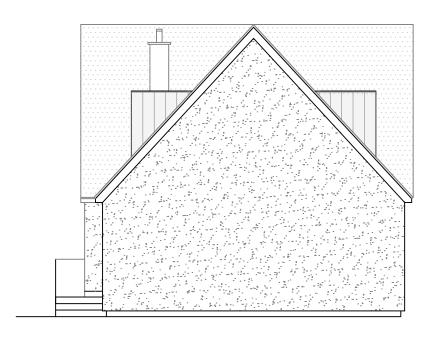

PROPOSED NORTHERN ELEVATION

PROPOSED EASTERN ELEVATION

PROPOSED WESTERN ELEVATION

3 OLD ROAD CHATBURN Drawing Title PROPOSED ELEVATIONS Drawing No. 1916.02.01 Date JULY 2020 1:100 @A3 e: hello@nwdcstudio.com • t: +44(0)1772429840