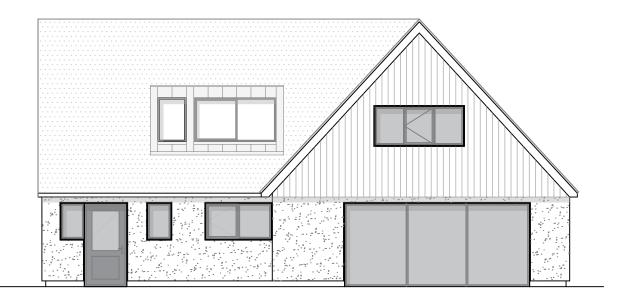

PROPOSED MATERIALS
External Walls: White render and pre-aged vertical timber cladding as elevated.
Roof: Natural slate (installed summer 2020)
Dormer Windows: Polyester powder coated aluminium framed windows with zinc standing seam cladding to dormers.
Windows: Polyester powder coated aluminium framed double glazing.
Front door: Solid timber door with glazed side panel (installed summer 2020)
Garage door: as existing

PROPOSED NORTHERN ELEVATION

PROPOSED EASTERN ELEVATION

PROPOSED WESTERN ELEVATION

3 OLD ROAD CHATBURN Drawing Title PROPOSED ELEVATIONS Drawing No. 1916.02.01 Date JULY 2020 1:100 @A3 e: hello@nwdcstudio.com • t: +44(0)1772429840