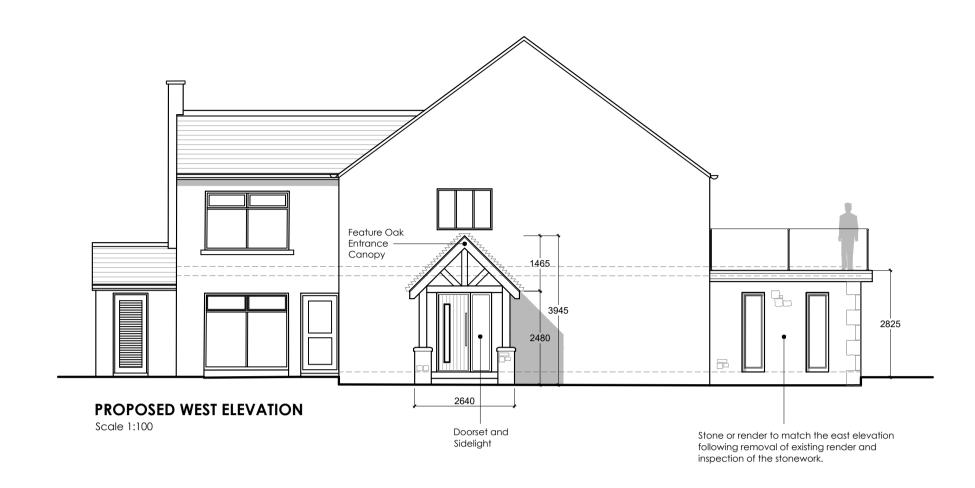

Mr and Mrs R Mizon

Job Title

Proposed extension and alterations to:
Kays Farm House
Fleet Street Lane
Ribchester
PR3 3XE

Drawing Title
PROPOSED PLANS AND ELEVATIONS

Scale Date Drawn
1:100 @ A1 Sept 2019 Paul Gudgeon