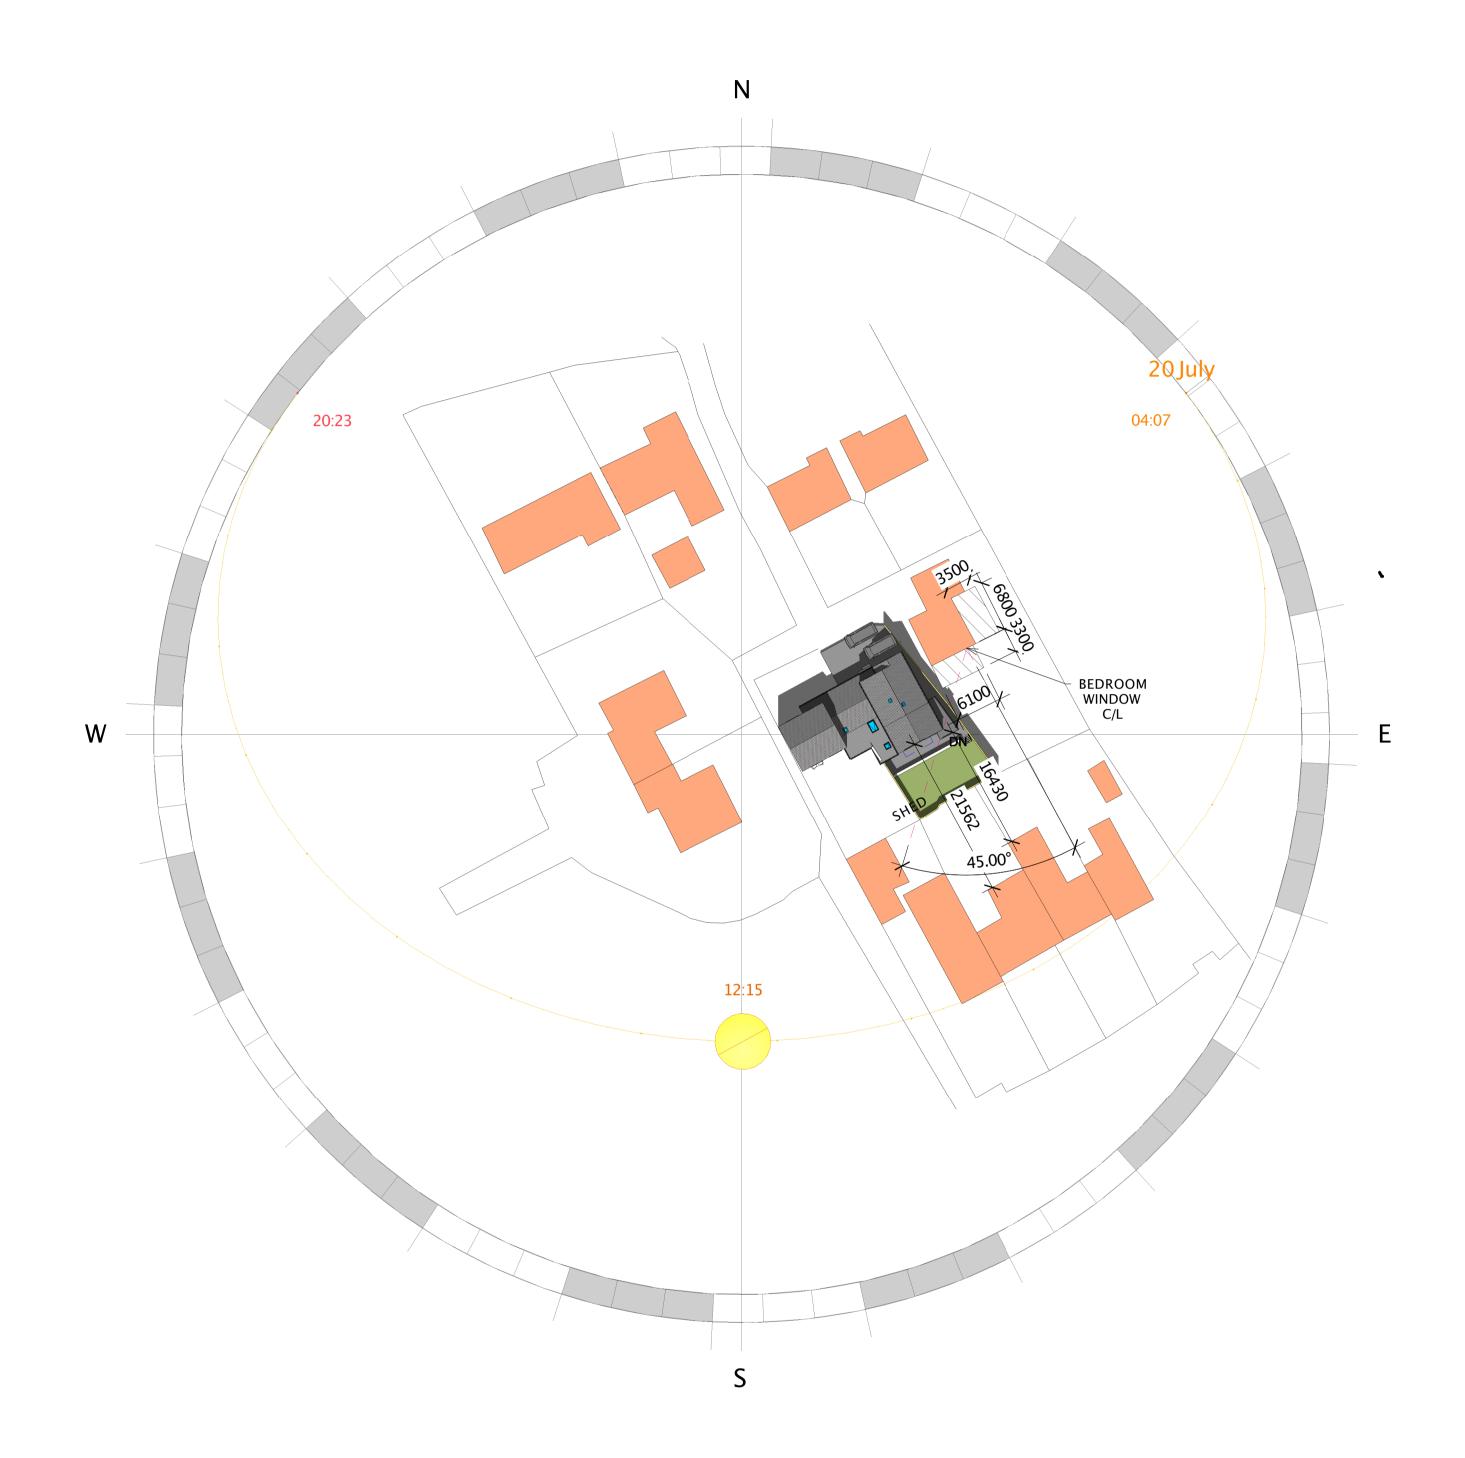

| ΝΟΤ                                     | ES:                  |                 |
|-----------------------------------------|----------------------|-----------------|
|                                         |                      |                 |
|                                         |                      |                 |
|                                         |                      |                 |
|                                         |                      |                 |
|                                         |                      |                 |
|                                         |                      |                 |
|                                         |                      |                 |
|                                         |                      |                 |
|                                         |                      |                 |
|                                         |                      |                 |
|                                         |                      |                 |
|                                         | Description          | Data            |
| No.                                     | Description          | Date 31/07/2019 |
| B                                       | PLAN AMENDMENTS      | 30/09/2019      |
| C                                       | SITE PLAN AMENDMENTS | 09/10/2019      |
|                                         |                      |                 |
|                                         |                      |                 |
|                                         |                      |                 |
|                                         |                      |                 |
|                                         |                      |                 |
|                                         |                      |                 |
| CLIENT:                                 |                      |                 |
| MR & MRS PORTER                         |                      |                 |
|                                         |                      |                 |
|                                         |                      |                 |
|                                         |                      |                 |
|                                         |                      |                 |
| PROJECT:                                |                      |                 |
| PROPOSED REAR                           |                      |                 |
| EXTENSION TO 8 BACK LANE,<br>RIMMINGTON |                      |                 |
|                                         |                      |                 |
|                                         |                      |                 |
| SHEET:                                  |                      |                 |
| 45 DEGREE SPLAY                         |                      |                 |
|                                         |                      |                 |
|                                         |                      |                 |
|                                         |                      |                 |
| Projec                                  | t number             |                 |
| _                                       |                      |                 |
| Date                                    | 2                    | 1/08/2020       |
| Drawn                                   | by                   |                 |
|                                         |                      |                 |
| Checked by                              |                      |                 |
|                                         |                      |                 |
|                                         |                      |                 |
|                                         |                      |                 |
| Scale                                   |                      | 1 : 500         |
| Sheet                                   | size                 | A1              |
|                                         |                      |                 |