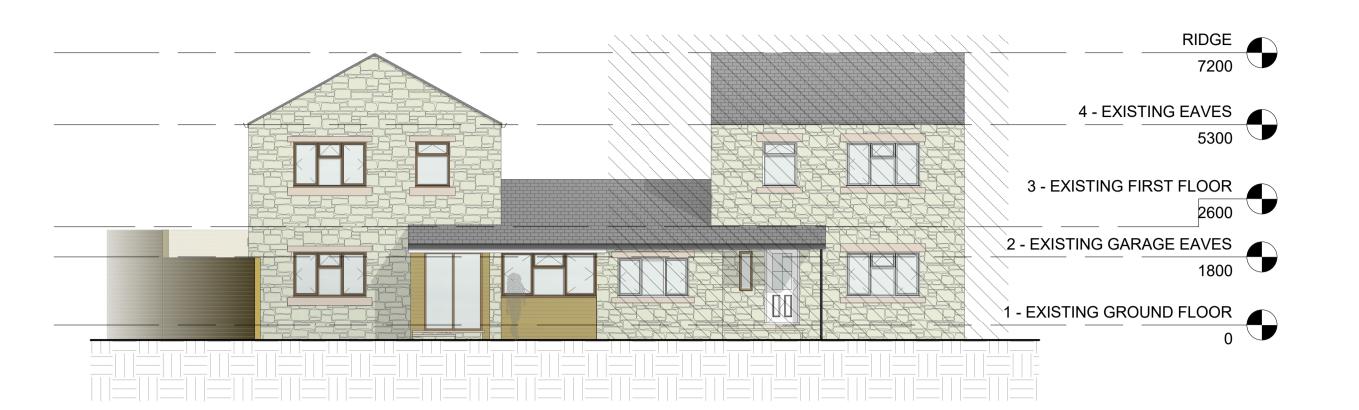

1 - EXISTING GROUND

3 - EXISTING FIRST

2 FLOOR 1:100

EXISTING NORTH WEST

4 EXISTING NORTH EAST
1:100

**EXISTING SOUTH EAST** 

1:100