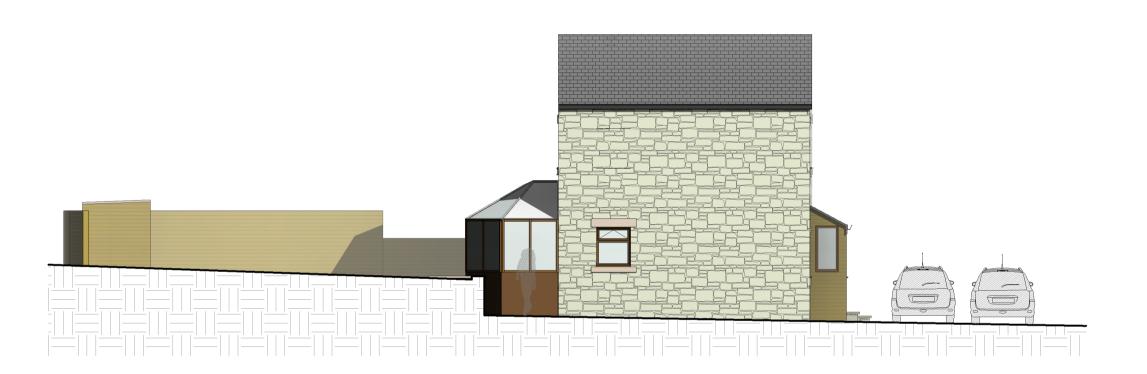

1 - EXISTING GROUND

3 - EXISTING FIRST

2 FLOOR 1:100

EXISTING NORTH WEST

4 EXISTING NORTH EAST
1:100

**EXISTING SOUTH EAST** 

1:100