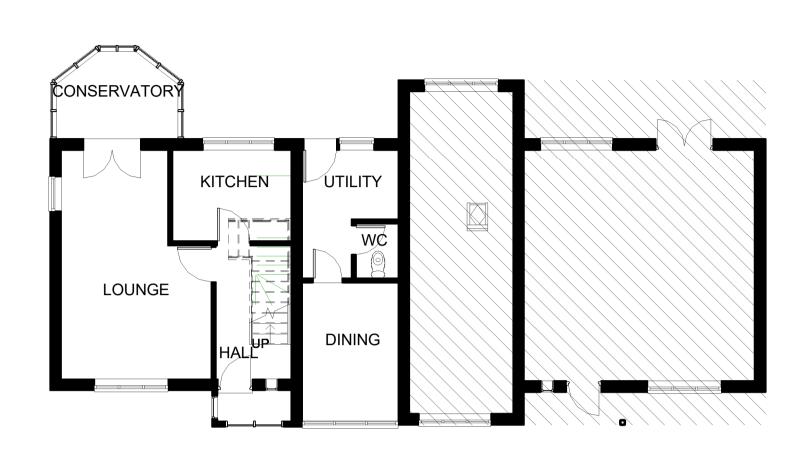

1 - EXISTING GROUND

3 - EXISTING FIRST

2 FLOOR 1:100

EXISTING NORTH WEST

4 EXISTING NORTH EAST
1:100

**EXISTING SOUTH EAST** 

1:100