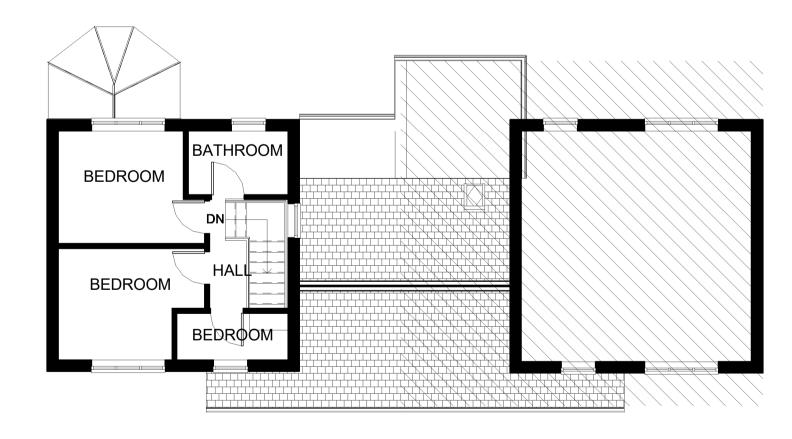

1 - EXISTING GROUND

3 - EXISTING FIRST

2 FLOOR 1:100

EXISTING NORTH WEST

4 EXISTING NORTH EAST
1:100

**EXISTING SOUTH EAST** 

1:100