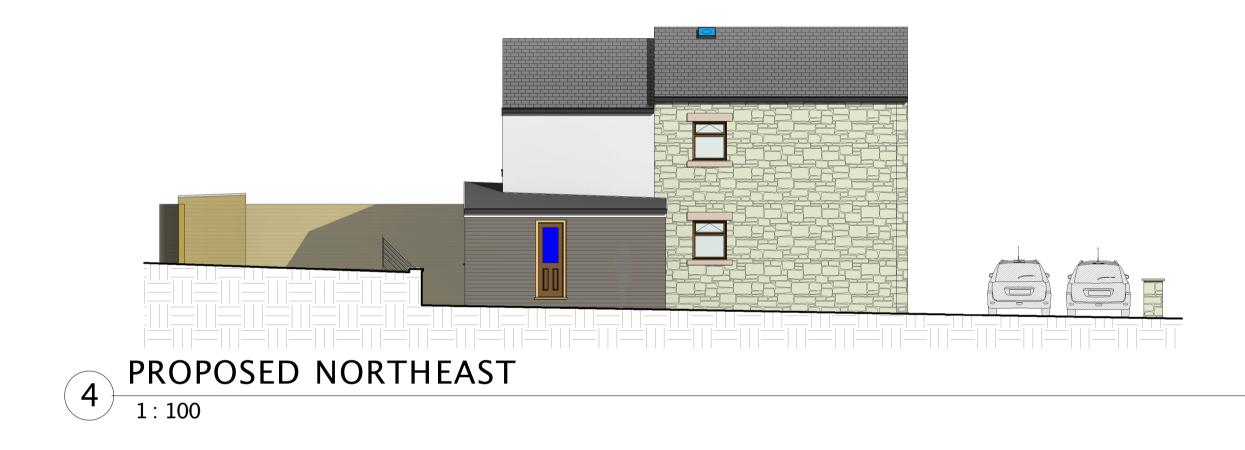

| ΝΟΤΙ                                   | S:                                                                                                                                                                          |                                                  |
|----------------------------------------|-----------------------------------------------------------------------------------------------------------------------------------------------------------------------------|--------------------------------------------------|
|                                        | POSED REAR EXTENSION TO 8 BACK LA                                                                                                                                           | ANE, RIMMINGTON.                                 |
| WAI<br>EXI<br>REA<br>WIN<br>REA<br>BOA | STING FRONT WALL TO HAVE RENDER F<br>R EXTENSION TO HAVE A RENDER FINIS<br>DOW HEADS AND CILLS TO MATCHEXIS<br>R/SIDE UTILITY TO BE FINISHED IN HOR<br>RDING.<br><b>DF:</b> | SH WITH STONE<br>TING WINDOWS.<br>IZONTALWEATHER |
| MA1<br>PRO                             | POSED PITCHED ROOFS TO BE OF A SL<br>CHEXISTING.<br>POSED FLAT ROOFS, TO BE OF A FIBRE                                                                                      |                                                  |
|                                        | DOWS & DOORS:<br>DOWS TO BE TIMBER WITH A PAINTED F                                                                                                                         | FINISH                                           |
| No.                                    | Description                                                                                                                                                                 | Date                                             |
| A                                      | PLANNING ISSUE                                                                                                                                                              | 31/07/2019                                       |
|                                        |                                                                                                                                                                             |                                                  |
|                                        |                                                                                                                                                                             |                                                  |
|                                        |                                                                                                                                                                             |                                                  |
|                                        |                                                                                                                                                                             |                                                  |
| CLIEN                                  | mr & MRS PORT                                                                                                                                                               | ΓER                                              |
| proje                                  | CT:<br>PROPOSED FRONT<br>XTENSION TO 8 BAC<br>RIMMINGTON                                                                                                                    | CK LANE,                                         |
| знеет<br>Р                             | ROPOSED PL<br>ELEVATIO                                                                                                                                                      |                                                  |
| Project                                | number                                                                                                                                                                      | PHA/277                                          |
| Date                                   |                                                                                                                                                                             | 21/08/2020                                       |
| Drawn                                  | by                                                                                                                                                                          |                                                  |
| Checke                                 | ed by                                                                                                                                                                       |                                                  |
| Scale                                  |                                                                                                                                                                             | 1:100                                            |
| Sheet s                                | size                                                                                                                                                                        | A1                                               |