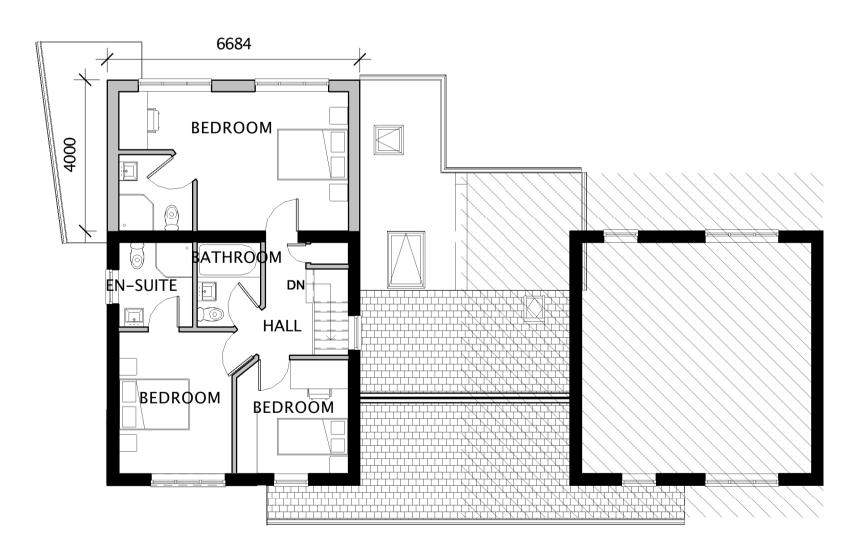

| ΝΟΤΙ                                   | S:                                                                                                                                                                          |                                                  |
|----------------------------------------|-----------------------------------------------------------------------------------------------------------------------------------------------------------------------------|--------------------------------------------------|
|                                        | POSED REAR EXTENSION TO 8 BACK LA                                                                                                                                           | ANE, RIMMINGTON.                                 |
| WAI<br>EXI<br>REA<br>WIN<br>REA<br>BOA | STING FRONT WALL TO HAVE RENDER F<br>R EXTENSION TO HAVE A RENDER FINIS<br>DOW HEADS AND CILLS TO MATCHEXIS<br>R/SIDE UTILITY TO BE FINISHED IN HOR<br>RDING.<br><b>DF:</b> | SH WITH STONE<br>TING WINDOWS.<br>IZONTALWEATHER |
| MA1<br>PRO                             | POSED PITCHED ROOFS TO BE OF A SL<br>CHEXISTING.<br>POSED FLAT ROOFS, TO BE OF A FIBRE                                                                                      |                                                  |
|                                        | DOWS & DOORS:<br>DOWS TO BE TIMBER WITH A PAINTED F                                                                                                                         | FINISH                                           |
| No.                                    | Description                                                                                                                                                                 | Date                                             |
| A                                      | PLANNING ISSUE                                                                                                                                                              | 31/07/2019                                       |
|                                        |                                                                                                                                                                             |                                                  |
|                                        |                                                                                                                                                                             |                                                  |
|                                        |                                                                                                                                                                             |                                                  |
|                                        |                                                                                                                                                                             |                                                  |
| CLIEN                                  | mr & MRS PORT                                                                                                                                                               | ΓER                                              |
| proje                                  | CT:<br>PROPOSED FRONT<br>XTENSION TO 8 BAC<br>RIMMINGTON                                                                                                                    | CK LANE,                                         |
| знеет<br>Р                             | ROPOSED PL<br>ELEVATIO                                                                                                                                                      |                                                  |
| Project                                | number                                                                                                                                                                      | PHA/277                                          |
| Date                                   |                                                                                                                                                                             | 21/08/2020                                       |
| Drawn                                  | by                                                                                                                                                                          |                                                  |
| Checke                                 | ed by                                                                                                                                                                       |                                                  |
| Scale                                  |                                                                                                                                                                             | 1:100                                            |
| Sheet s                                | size                                                                                                                                                                        | A1                                               |