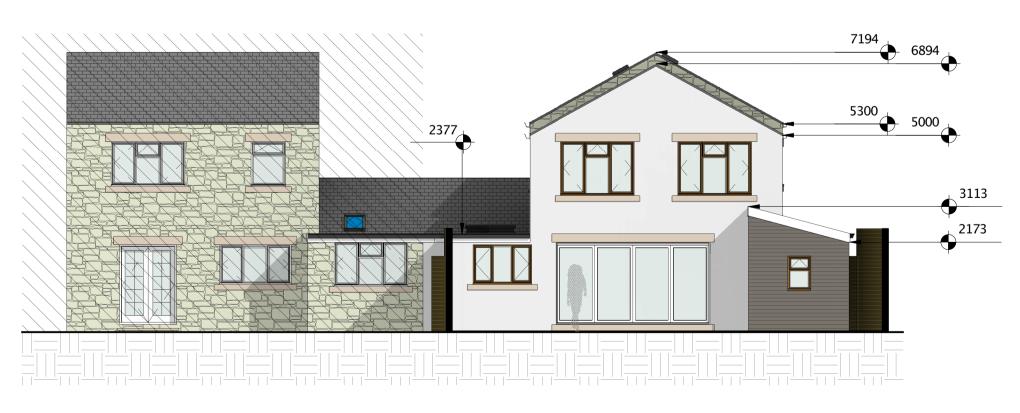

| RIDGE<br>7200 |
|---------------|
| G EAVES       |
| 5300          |
| FLOOR 2600    |
| E EAVES       |
| 1800          |
| D FLOOR       |
| 0             |
|               |
|               |
|               |

| ΝΟΤΙ                                   | S:                                                                                                                                                                          |                                                  |
|----------------------------------------|-----------------------------------------------------------------------------------------------------------------------------------------------------------------------------|--------------------------------------------------|
|                                        | POSED REAR EXTENSION TO 8 BACK LA                                                                                                                                           | ANE, RIMMINGTON.                                 |
| WAI<br>EXI<br>REA<br>WIN<br>REA<br>BOA | STING FRONT WALL TO HAVE RENDER F<br>R EXTENSION TO HAVE A RENDER FINIS<br>DOW HEADS AND CILLS TO MATCHEXIS<br>R/SIDE UTILITY TO BE FINISHED IN HOR<br>RDING.<br><b>DF:</b> | SH WITH STONE<br>TING WINDOWS.<br>IZONTALWEATHER |
| MA1<br>PRO                             | POSED PITCHED ROOFS TO BE OF A SL<br>CHEXISTING.<br>POSED FLAT ROOFS, TO BE OF A FIBRE                                                                                      |                                                  |
|                                        | DOWS & DOORS:<br>DOWS TO BE TIMBER WITH A PAINTED F                                                                                                                         | FINISH                                           |
| No.                                    | Description                                                                                                                                                                 | Date                                             |
| A                                      | PLANNING ISSUE                                                                                                                                                              | 31/07/2019                                       |
|                                        |                                                                                                                                                                             |                                                  |
|                                        |                                                                                                                                                                             |                                                  |
|                                        |                                                                                                                                                                             |                                                  |
|                                        |                                                                                                                                                                             |                                                  |
| CLIEN                                  | mr & MRS PORT                                                                                                                                                               | ΓER                                              |
| proje                                  | CT:<br>PROPOSED FRONT<br>XTENSION TO 8 BAC<br>RIMMINGTON                                                                                                                    | CK LANE,                                         |
| знеет<br>Р                             | ROPOSED PL<br>ELEVATIO                                                                                                                                                      |                                                  |
| Project                                | number                                                                                                                                                                      | PHA/277                                          |
| Date                                   |                                                                                                                                                                             | 21/08/2020                                       |
| Drawn                                  | by                                                                                                                                                                          |                                                  |
| Checke                                 | ed by                                                                                                                                                                       |                                                  |
| Scale                                  |                                                                                                                                                                             | 1:100                                            |
| Sheet s                                | size                                                                                                                                                                        | A1                                               |