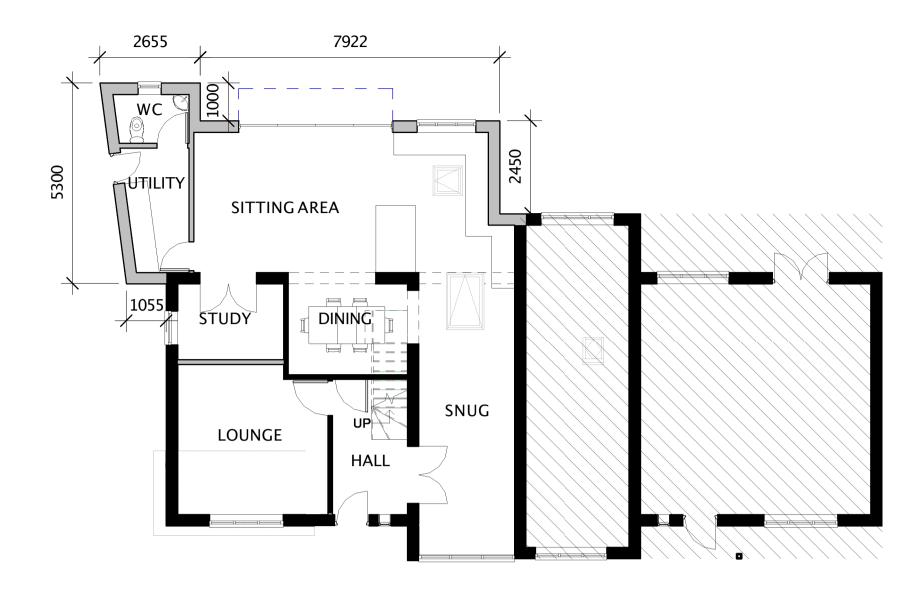

| ΝΟΤΙ                                   | S:                                                                                                                                                                          |                                                  |
|----------------------------------------|-----------------------------------------------------------------------------------------------------------------------------------------------------------------------------|--------------------------------------------------|
|                                        | POSED REAR EXTENSION TO 8 BACK LA                                                                                                                                           | ANE, RIMMINGTON.                                 |
| WAI<br>EXI<br>REA<br>WIN<br>REA<br>BOA | STING FRONT WALL TO HAVE RENDER F<br>R EXTENSION TO HAVE A RENDER FINIS<br>DOW HEADS AND CILLS TO MATCHEXIS<br>R/SIDE UTILITY TO BE FINISHED IN HOR<br>RDING.<br><b>DF:</b> | SH WITH STONE<br>TING WINDOWS.<br>IZONTALWEATHER |
| MA1<br>PRO                             | POSED PITCHED ROOFS TO BE OF A SL<br>CHEXISTING.<br>POSED FLAT ROOFS, TO BE OF A FIBRE                                                                                      |                                                  |
|                                        | DOWS & DOORS:<br>DOWS TO BE TIMBER WITH A PAINTED F                                                                                                                         | FINISH                                           |
| No.                                    | Description                                                                                                                                                                 | Date                                             |
| A                                      | PLANNING ISSUE                                                                                                                                                              | 31/07/2019                                       |
|                                        |                                                                                                                                                                             |                                                  |
|                                        |                                                                                                                                                                             |                                                  |
|                                        |                                                                                                                                                                             |                                                  |
|                                        |                                                                                                                                                                             |                                                  |
| CLIEN                                  | mr & MRS PORT                                                                                                                                                               | ΓER                                              |
| proje                                  | CT:<br>PROPOSED FRONT<br>XTENSION TO 8 BAC<br>RIMMINGTON                                                                                                                    | CK LANE,                                         |
| знеет<br>Р                             | ROPOSED PL<br>ELEVATIO                                                                                                                                                      |                                                  |
| Project                                | number                                                                                                                                                                      | PHA/277                                          |
| Date                                   |                                                                                                                                                                             | 21/08/2020                                       |
| Drawn                                  | by                                                                                                                                                                          |                                                  |
| Checke                                 | ed by                                                                                                                                                                       |                                                  |
| Scale                                  |                                                                                                                                                                             | 1:100                                            |
| Sheet s                                | size                                                                                                                                                                        | A1                                               |