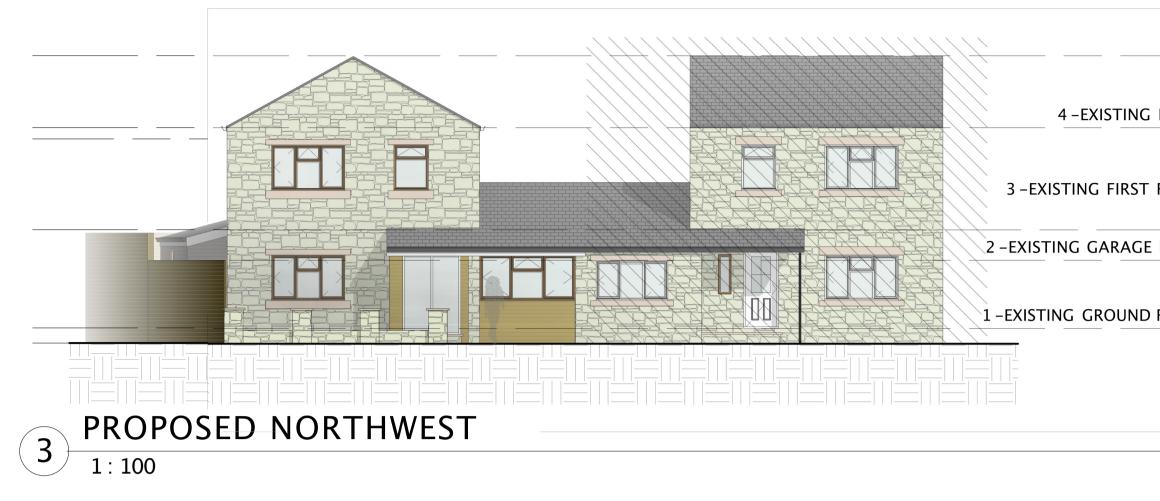

| ΝΟΤΙ                                   | S:                                                                                                                                                                          |                                                  |
|----------------------------------------|-----------------------------------------------------------------------------------------------------------------------------------------------------------------------------|--------------------------------------------------|
|                                        | POSED REAR EXTENSION TO 8 BACK LA                                                                                                                                           | ANE, RIMMINGTON.                                 |
| WAI<br>EXI<br>REA<br>WIN<br>REA<br>BOA | STING FRONT WALL TO HAVE RENDER F<br>R EXTENSION TO HAVE A RENDER FINIS<br>DOW HEADS AND CILLS TO MATCHEXIS<br>R/SIDE UTILITY TO BE FINISHED IN HOR<br>RDING.<br><b>DF:</b> | SH WITH STONE<br>TING WINDOWS.<br>IZONTALWEATHER |
| MA1<br>PRO                             | POSED PITCHED ROOFS TO BE OF A SL<br>CHEXISTING.<br>POSED FLAT ROOFS, TO BE OF A FIBRE                                                                                      |                                                  |
|                                        | DOWS & DOORS:<br>DOWS TO BE TIMBER WITH A PAINTED F                                                                                                                         | FINISH                                           |
| No.                                    | Description                                                                                                                                                                 | Date                                             |
| A                                      | PLANNING ISSUE                                                                                                                                                              | 31/07/2019                                       |
|                                        |                                                                                                                                                                             |                                                  |
|                                        |                                                                                                                                                                             |                                                  |
|                                        |                                                                                                                                                                             |                                                  |
|                                        |                                                                                                                                                                             |                                                  |
| CLIEN                                  | mr & MRS PORT                                                                                                                                                               | ΓER                                              |
| proje                                  | CT:<br>PROPOSED FRONT<br>XTENSION TO 8 BAC<br>RIMMINGTON                                                                                                                    | CK LANE,                                         |
| знеет<br>Р                             | ROPOSED PL<br>ELEVATIO                                                                                                                                                      |                                                  |
| Project                                | number                                                                                                                                                                      | PHA/277                                          |
| Date                                   |                                                                                                                                                                             | 21/08/2020                                       |
| Drawn                                  | by                                                                                                                                                                          |                                                  |
| Checke                                 | ed by                                                                                                                                                                       |                                                  |
| Scale                                  |                                                                                                                                                                             | 1:100                                            |
| Sheet s                                | size                                                                                                                                                                        | A1                                               |