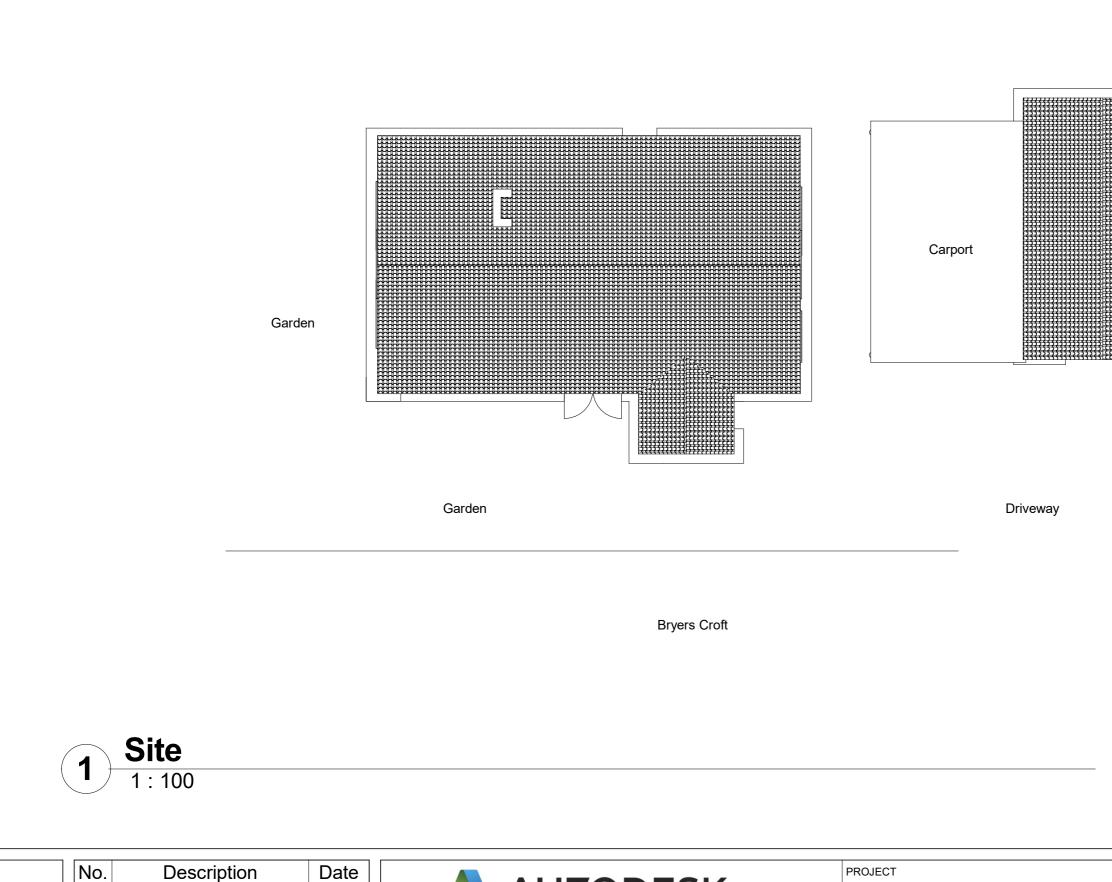

| No. | Description | Date |      |        |                         | Front & garage extension | Braemar, bryers croft |                                             |                                  |                         |
|-----|-------------|------|------|--------|-------------------------|--------------------------|-----------------------|---------------------------------------------|----------------------------------|-------------------------|
|     |             |      |      |        | www.autodesk.com/revi   | desk.com/revit           | SHEET                 | Date<br>Issue Date                          | Project number<br>Project Number | Scale (@ A3)<br>1 : 100 |
|     |             |      | CODE | STATUS | SUITABILITY DESCRIPTION | PURPOSE OF ISSUE         | Existing Site plan    | Drawn by<br>Author<br>Checked by<br>Checker | A103                             | RE                      |