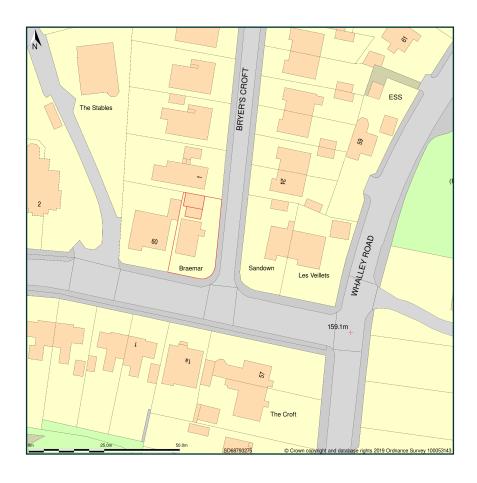

## Braemar, Bryers Croft, Wilpshire, Lancashire, BB1 9JE

Site Plan shows area bounded by: 368721.96, 432680.06 368863.38, 432821.48 (at a scale of 1:1250), OSGridRef: SD68793275. The representation of a road, track or path is no evidence of a right of way. The representation of features as lines is no evidence of a property boundary.

Produced on 4th Nov 2019 from the Ordnance Survey National Geographic Database and incorporating surveyed revision available at this date. Reproduction in whole or part is prohibited without the prior permission of Ordnance Survey. © Crown copyright 2019. Supplied by www.buyaplan.co.uk a licensed Ordnance Survey partner (100053143). Unique plan reference: #00469027-13D8E4