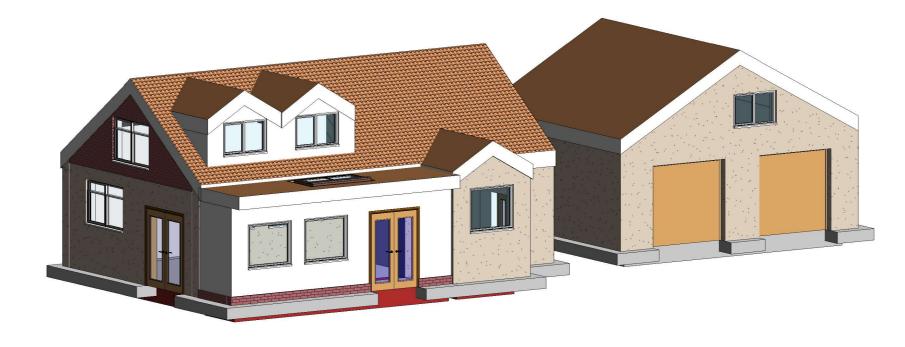

\_

2 3D1

| No. | Description | Date |      |        |                         | PROJECT<br>Front & garage extension | Braemar, bryers croft |                                             |                                  |              |
|-----|-------------|------|------|--------|-------------------------|-------------------------------------|-----------------------|---------------------------------------------|----------------------------------|--------------|
|     |             |      |      |        |                         | it                                  |                       | Date<br>Issue Date                          | Project number<br>Project Number | Scale (@ A3) |
|     |             |      | CODE | STATUS | SUITABILITY DESCRIPTION | PURPOSE OF ISSUE                    | Proposed 3D view      | Drawn by<br>Author<br>Checked by<br>Checker | B104                             | REV          |