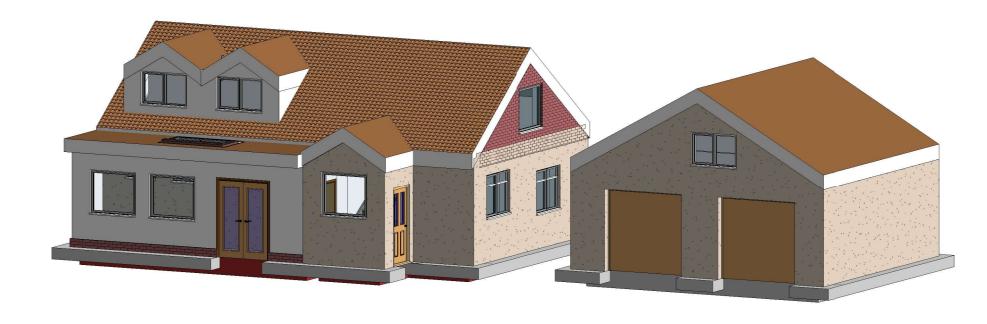

\_

2 3D1

| No. | Description | Date |      |        |                         | PROJECT<br>Front & garage extension | Braemar, bryers croft |                                             |                                  |              |
|-----|-------------|------|------|--------|-------------------------|-------------------------------------|-----------------------|---------------------------------------------|----------------------------------|--------------|
|     |             |      |      |        |                         | it                                  |                       | Date<br>Issue Date                          | Project number<br>Project Number | Scale (@ A3) |
|     |             |      | CODE | STATUS | SUITABILITY DESCRIPTION | PURPOSE OF ISSUE                    | Proposed 3D view      | Drawn by<br>Author<br>Checked by<br>Checker | B104                             | REV          |