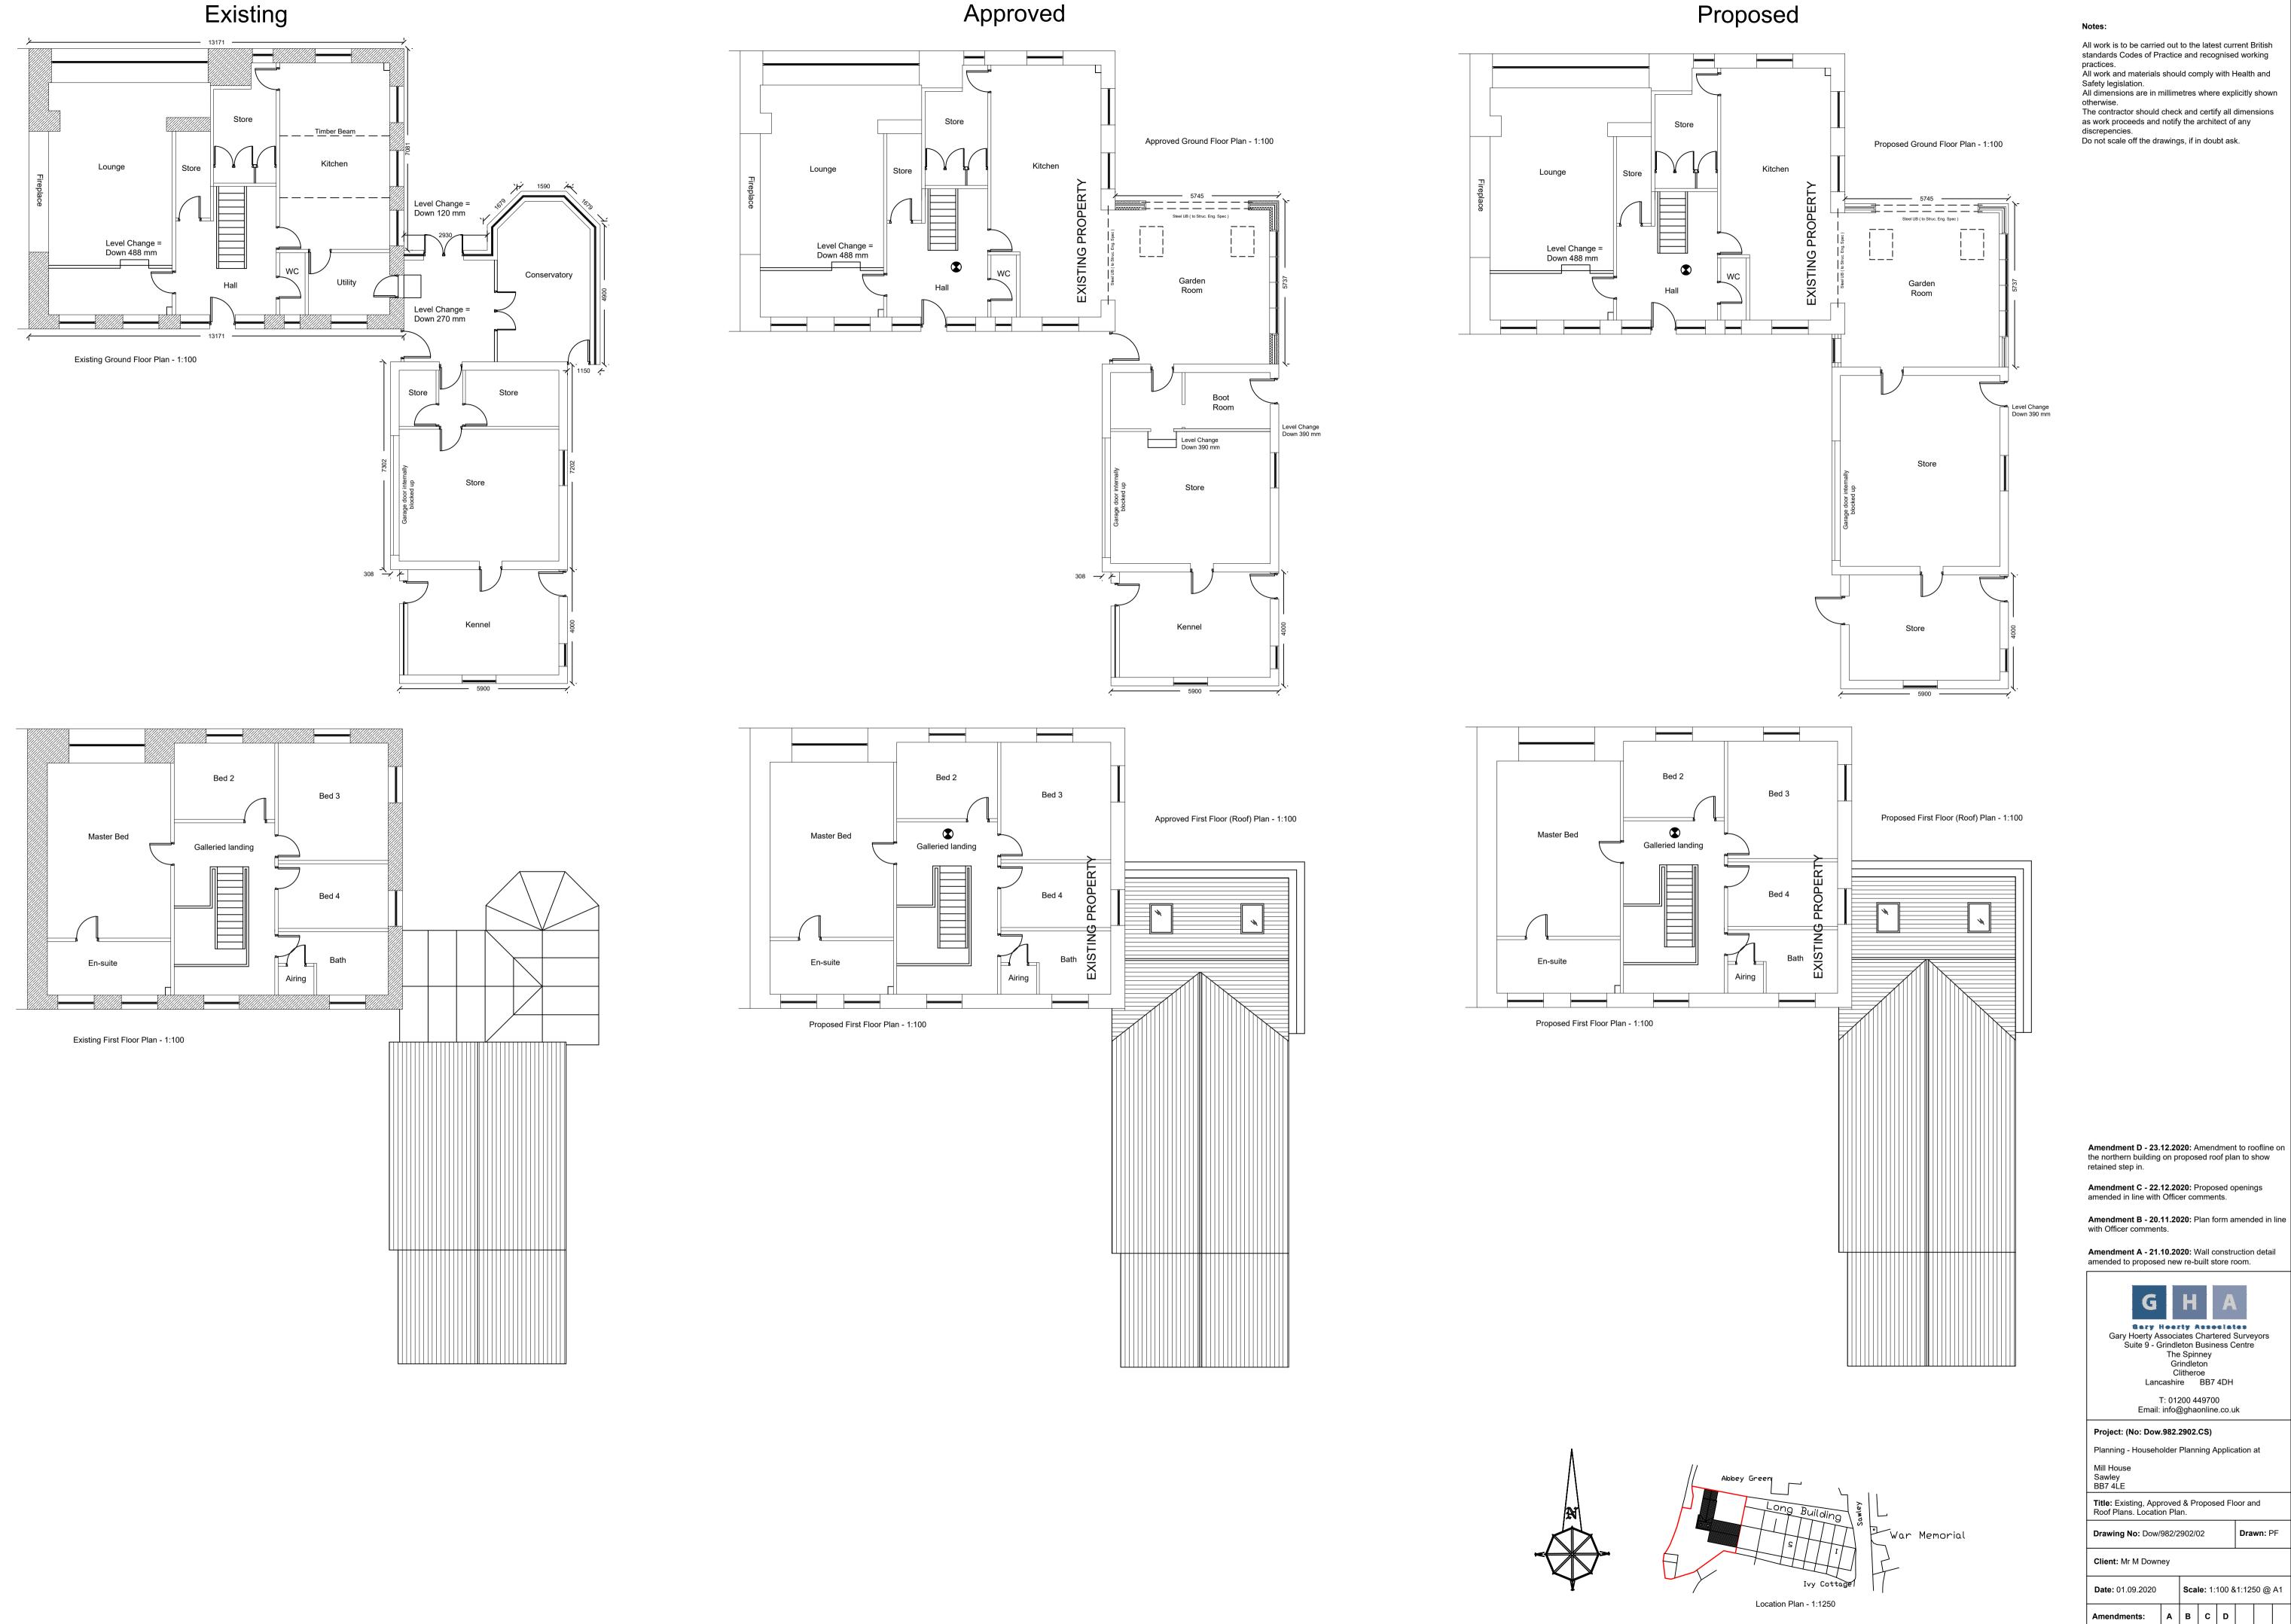

All work is to be carried out to the latest current British standards Codes of Practice and recognised working All work and materials should comply with Health and Safety legislation.
All dimensions are in millimetres where explicitly shown The contractor should check and certify all dimensions as work proceeds and notify the architect of any

the northern building on proposed roof plan to show

Amendment C - 22.12.2020: Proposed openings amended in line with Officer comments.

Amendment B - 20.11.2020: Plan form amended in line

Gary Hoerty Associates Chartered Surveyors Suite 9 - Grindleton Business Centre The Spinney

Grindleton Clitheroe

Lancashire BB7 4DH

T: 01200 449700 Email: info@ghaonline.co.uk

Project: (No: Dow.982.2902.CS)

**Drawing No:** Dow/982/2902/02

Scale: 1:100 &1:1250 @ A1

Drawn: PF