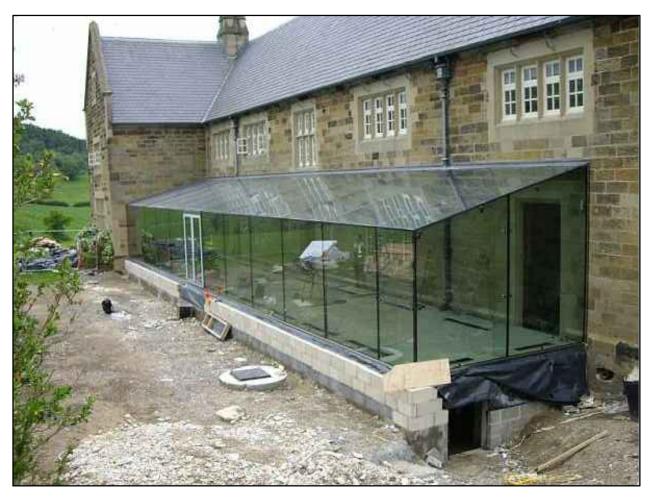

Mr and Mrs Gatty

Proposed alterations to Fields Farm Sawley Road Grindleton

Indicative images of proposed glazed link structures

Scale N/A @ A3

Nov 2019

Drawn MJF

SUNDERLAND PEACOCK ARCHITECTS

SUNDERLAND PEACOCK & ASSOCIATES LTD.
HAZELMERE, PIMLICO ROAD, CLITHEROE
LANCASHIRE, BB7 2AG
T 01200 423178 F 01200 427328
E info@sunderlandpeacock.com
www.sunderlandpeacock.com