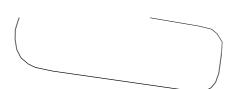

BAWDLANDS (B6243)

KEY

Retaining Wall to Car Parking Area (Detail TBC)

Existing Stone Walls

Existing Stone Wall with Proposed Timber Fence Panel with Trellis @ 1:50

Elevation

4

5