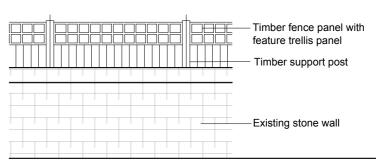

1800mm High Timber Fence with Trellis @ 1:50

|  | 1500 |
|--|------|
|  | 300  |

Planting to 'Street Face' of Fencing

| 0 1 2 5                                                                                                                                                                        |                                                  |                                                 |                                              | 15m                            |
|--------------------------------------------------------------------------------------------------------------------------------------------------------------------------------|--------------------------------------------------|-------------------------------------------------|----------------------------------------------|--------------------------------|
| client                                                                                                                                                                         |                                                  |                                                 |                                              |                                |
| Onward Homes                                                                                                                                                                   |                                                  |                                                 |                                              |                                |
| project                                                                                                                                                                        |                                                  |                                                 |                                              |                                |
| 148 Bawdlands                                                                                                                                                                  |                                                  |                                                 |                                              |                                |
| Clitheroe                                                                                                                                                                      |                                                  |                                                 |                                              |                                |
| BB7 2LA                                                                                                                                                                        |                                                  |                                                 |                                              |                                |
| drawing                                                                                                                                                                        |                                                  |                                                 |                                              |                                |
| Boundary Treatments                                                                                                                                                            | 3                                                |                                                 |                                              |                                |
| file name<br>20 1124 SK004 Boundary Treatments                                                                                                                                 |                                                  |                                                 | drawn<br>28-Sep-20                           |                                |
| drawing reference                                                                                                                                                              | rev                                              | scale                                           |                                              |                                |
| 20 1124 SK004                                                                                                                                                                  | -                                                | 1:20                                            | 1:200 @ A2                                   |                                |
| issue status                                                                                                                                                                   | original b                                       | y EL                                            |                                              |                                |
| Planning                                                                                                                                                                       | checked                                          | by MA                                           | ٩G                                           |                                |
| The copyright of this drawing is held by<br>allowed without prior permission. This dra<br>prior to work commencing on site. Liabil<br>unless, prior to commencing, this drawin | awing must b<br>lity shall not<br>ng and all its | e checked and<br>be taken for a<br>dimensions h | I verified by<br>ny defects i<br>ave been so | the contractor<br>this drawing |