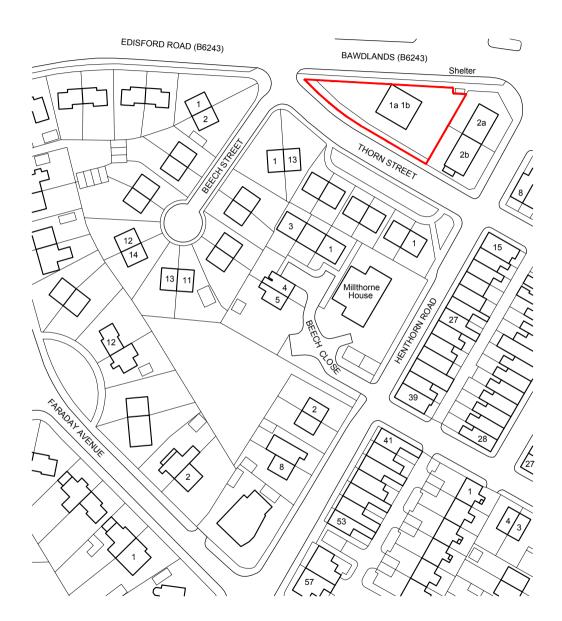

## Site boundary

Site area = 0.08 hectares (0.19 acres)

Ordnance Survey (c) Crown Copyright 2016. All rights reserved. Licence number 100022432.

client

## **Onward Homes**

project

148 Bawdlands

Clitheroe

BB7 2LA

drawing

## Location Plan

| file name<br>20 1124 Location Plan |     |             | drawn<br>18-Mar-20 |  |
|------------------------------------|-----|-------------|--------------------|--|
| drawing reference                  | rev | scale       | scale              |  |
| 20 1124 L01                        | -   | 1:1250      | 1:1250 @ A4        |  |
| issue status Feasibility           |     | original by | ELI                |  |
|                                    |     | checked by  | MAG                |  |