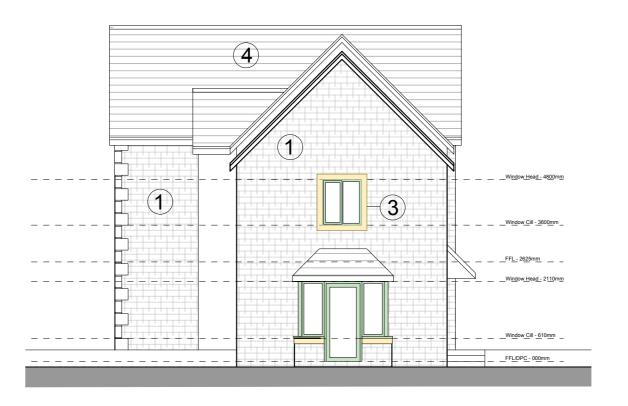

Gable detail precedent from a building opposite the site which fronts the Bawdlands.

Side (Thorn Street/Bawdlands Junction) Elevation

Side Elevation