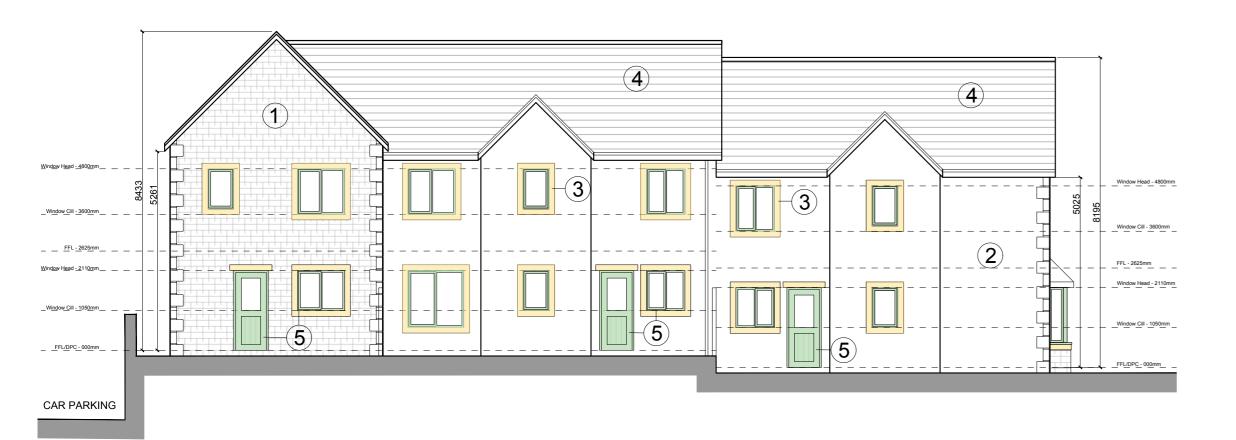

## Rear (Bawdlands) Elevation

## Materials Key:

- 1. Reconstituted stone
- 2. Render
- 3. Reconstituted stone surrounds
- Concrete roof tiles
- Pale green uPVC window frames and doors

| _A                            | Dimensions added following Plann                                | ers comments.                    | 04.11.20 ELI      |
|-------------------------------|-----------------------------------------------------------------|----------------------------------|-------------------|
| rev                           | description                                                     |                                  | date drawn        |
| 0                             | 1 2                                                             |                                  | 5                 |
| client                        |                                                                 |                                  |                   |
| Onv                           | vard Homes                                                      |                                  |                   |
| project                       | t                                                               |                                  |                   |
| Old                           | Farm House                                                      |                                  |                   |
| Baw                           | vdlands, Clitheroe                                              | )                                |                   |
| BB7                           | 2LA                                                             |                                  |                   |
| drawin                        | ig                                                              |                                  |                   |
| Elev                          | /ations                                                         |                                  |                   |
|                               | ile name<br>0 1124 SK101 Proposed Floor Plans & Elevations_ver1 |                                  | drawn<br>4-Nov-20 |
| drawin                        | g reference                                                     | rev                              | scale             |
|                               | 1124 SK201                                                      | A                                | 1:100 @ A2        |
| issue s                       | status                                                          |                                  | original by EMS   |
| Planning                      |                                                                 | checked by MAG                   |                   |
| Plar The cop allowed prior to |                                                                 | rawing must l<br>ility shall not | checked by MAC    |