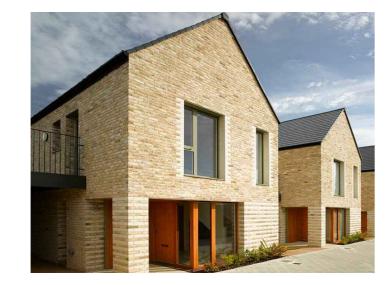

Gable detail precedent from a building opposite the site which fronts the Bawdlands.

Side (Thorn Street/Bawdlands Junction) Elevation





Side Elevation

## Rear (Bawdlands) Elevation

## Design Precedents:









## Materials Key:

- 1. Reconstituted stone
- 2. Render
- 3. Reconstituted stone surrounds
- Concrete roof tiles
- Pale green uPVC window frames and doors

| _A                            | Dimensions added following Plann                                | ers comments.                    | 04.11.20 ELI      |
|-------------------------------|-----------------------------------------------------------------|----------------------------------|-------------------|
| rev                           | description                                                     |                                  | date drawn        |
| 0                             | 1 2                                                             |                                  | 5                 |
| client