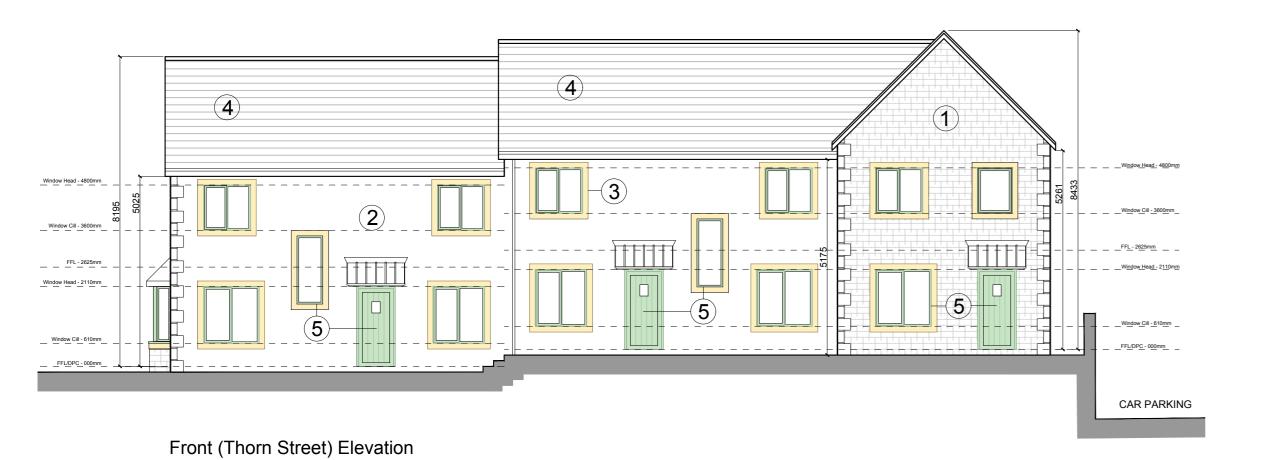

## Materials Key:

- 1. Reconstituted stone
- 2. Render
- 3. Reconstituted stone surrounds
- Concrete roof tiles
- Pale green uPVC window frames and doors

| _A                            | Dimensions added following Plann                                | ers comments.                    | 04.11.20 ELI      |
|-------------------------------|-----------------------------------------------------------------|----------------------------------|-------------------|
| rev                           | description                                                     |                                  | date drawn        |
| 0                             | 1 2                                                             |                                  | 5                 |
| client                        |                                                                 |                                  |                   |
| Onv                           | vard Homes                                                      |                                  |                   |
| project                       | t                                                               |                                  |                   |
| Old                           | Farm House                                                      |                                  |                   |
| Baw                           | vdlands, Clitheroe                                              | )                                |                   |
| BB7                           | 2LA                                                             |                                  |                   |
| drawin                        | ig                                                              |                                  |                   |
| Elev                          | /ations                                                         |                                  |                   |
|                               | ile name<br>0 1124 SK101 Proposed Floor Plans & Elevations_ver1 |                                  | drawn<br>4-Nov-20 |
| drawin                        | g reference                                                     | rev                              | scale             |
|                               | 1124 SK201                                                      | A                                | 1:100 @ A2        |
| issue s                       | status                                                          |                                  | original by EMS   |
| Planning                      |                                                                 | checked by MAG                   |                   |
| Plar The cop allowed prior to |                                                                 | rawing must l<br>ility shall not | checked by MAC    |