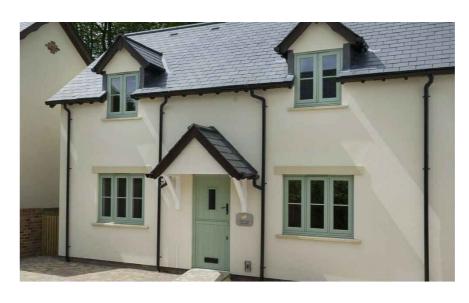

Gable detail precedent from a building opposite the site which fronts the Bawdlands.

Side (Thorn Street/Bawdlands Junction) Elevation





Side Elevation

## Rear (Bawdlands) Elevation

## Design Precedents:









## Materials Key:

- 1. Reconstituted stone
- 2. Render
- 3. Reconstituted stone surrounds
- Concrete roof tiles
- Pale green uPVC window frames and doors

| _A                            | Dimensions added following Plann                                | ers comments.                    | 04.11.20 ELI      |
|-------------------------------|-----------------------------------------------------------------|----------------------------------|-------------------|
| rev                           | description                                                     |                                  | date drawn        |
| 0                             | 1 2                                                             |                                  | 5                 |
| client