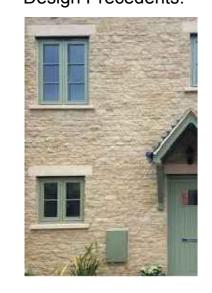

Gable detail precedent from a building opposite the site which fronts the Bawdlands.

Side (Thorn Street/Bawdlands Junction) Elevation





Side Elevation

## Rear (Bawdlands) Elevation

## Design Precedents:









## Materials Key:

- 1. Reconstituted stone
- 2. Render
- 3. Reconstituted stone surrounds
- Concrete roof tiles
- Pale green uPVC window frames and doors

| _A                            | Dimensions added following Plann                                | ers comments.                    | 04.11.20 ELI      |
|-------------------------------|-----------------------------------------------------------------|----------------------------------|-------------------|
| rev                           | description                                                     |                                  | date drawn        |
| 0                             | 1 2                                                             |                                  | 5                 |
| client