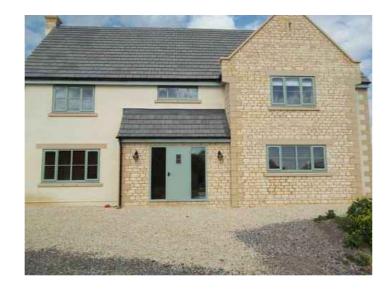

Gable detail precedent from a building opposite the site which fronts the Bawdlands.

Side (Thorn Street/Bawdlands Junction) Elevation





Side Elevation

## Rear (Bawdlands) Elevation

## Design Precedents:









## Materials Key:

- 1. Reconstituted stone
- 2. Render
- 3. Reconstituted stone surrounds
- Concrete roof tiles
- Pale green uPVC window frames and doors

| _A                            | Dimensions added following Plann                                | ers comments.                    | 04.11.20 ELI      |
|-------------------------------|-----------------------------------------------------------------|----------------------------------|-------------------|
| rev                           | description                                                     |                                  | date drawn        |
| 0                             | 1 2                                                             |                                  | 5                 |
| client