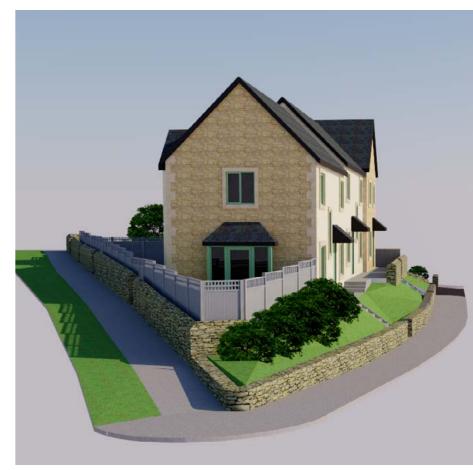

Proposed Front Elevation (Thorn Street)

Proposed Rear Elevation (Bawdlands)

Proposed Side Elevation (Junction of Thorn Street & Bawdlands)

Planning

| rev description                                                   |     | date        | drawn check        |  |
|-------------------------------------------------------------------|-----|-------------|--------------------|--|
| 0 1 2                                                             |     | 5           | 7.5n               |  |
| client                                                            |     |             |                    |  |
| Onward Homes                                                      |     |             |                    |  |
| project                                                           |     |             |                    |  |
| 148 Bawdlands                                                     |     |             |                    |  |
| Clitheroe                                                         |     |             |                    |  |
| BB7 2LA                                                           |     |             |                    |  |
| drawing                                                           |     |             |                    |  |
| Proposed Visuals                                                  |     |             |                    |  |
| file name<br>20 1124 SK101 Proposed Floor Plans & Elevations_ver1 |     |             | drawn<br>25-Sep-20 |  |
| drawing reference                                                 | rev | scale       |                    |  |
| 20 1124 SK202                                                     | -   | NTS         | 6 @ A3             |  |
| issue status                                                      |     | original by | original by ELI    |  |