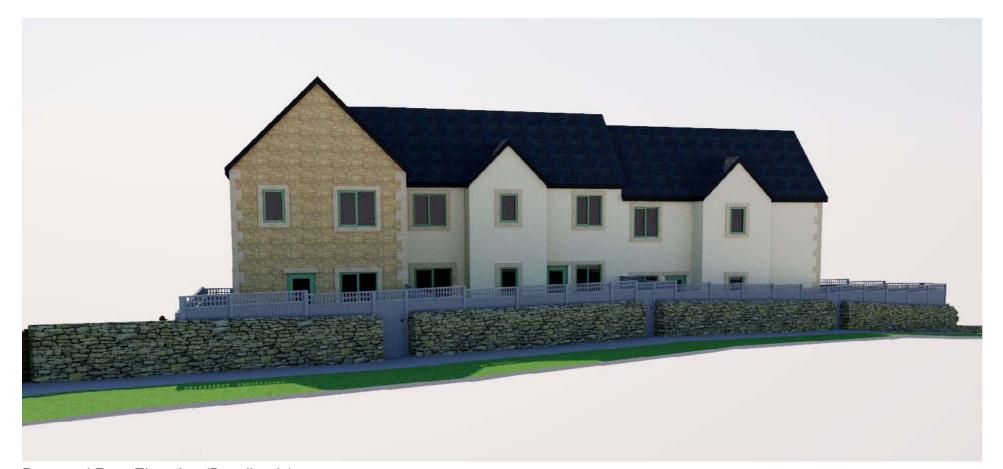

Proposed Front Elevation (Thorn Street)

Proposed Rear Elevation (Bawdlands)

Proposed Side Elevation (Junction of Thorn Street & Bawdlands)

Planning

| rev description                                                   |     | date        | drawn check        |  |
|-------------------------------------------------------------------|-----|-------------|--------------------|--|
| 0 1 2                                                             |     | 5           | 7.5n               |  |
| client                                                            |     |             |                    |  |
| Onward Homes                                                      |     |             |                    |  |
| project                                                           |     |             |                    |  |
| 148 Bawdlands                                                     |     |             |                    |  |
| Clitheroe                                                         |     |             |                    |  |
| BB7 2LA                                                           |     |             |                    |  |
| drawing                                                           |     |             |                    |  |
| Proposed Visuals                                                  |     |             |                    |  |
| file name<br>20 1124 SK101 Proposed Floor Plans & Elevations_ver1 |     |             | drawn<br>25-Sep-20 |  |
| drawing reference                                                 | rev | scale       |                    |  |
| 20 1124 SK202                                                     | -   | NTS         | 6 @ A3             |  |
| issue status                                                      |     | original by | original by ELI    |  |