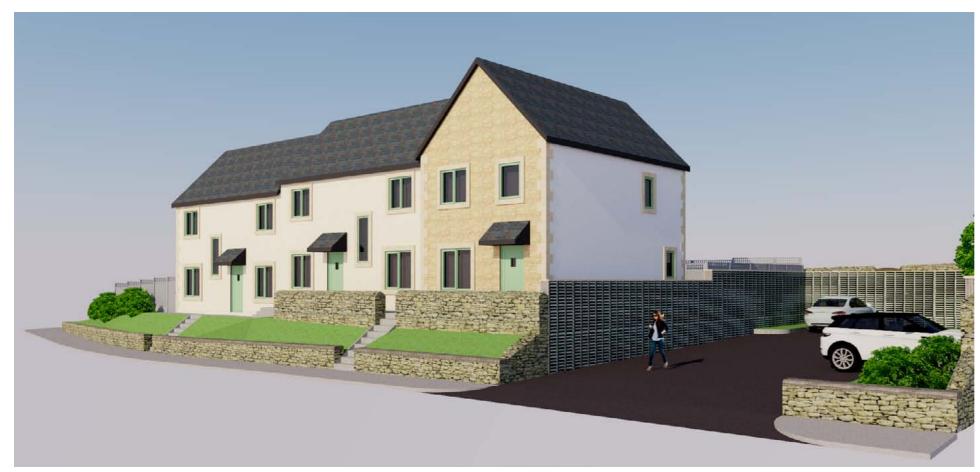

Proposed Front Elevation (Thorn Street)

Proposed Rear Elevation (Bawdlands)

Proposed Side Elevation (Junction of Thorn Street & Bawdlands)

Planning

| rev description                                                   |     | date        | drawn check        |  |
|-------------------------------------------------------------------|-----|-------------|--------------------|--|
| 0 1 2                                                             |     | 5           | 7.5n               |  |
| client                                                            |     |             |                    |  |
| Onward Homes                                                      |     |             |                    |  |
| project                                                           |     |             |                    |  |
| 148 Bawdlands                                                     |     |             |                    |  |
| Clitheroe                                                         |     |             |                    |  |
| BB7 2LA                                                           |     |             |                    |  |
| drawing                                                           |     |             |                    |  |
| Proposed Visuals                                                  |     |             |                    |  |
| file name<br>20 1124 SK101 Proposed Floor Plans & Elevations_ver1 |     |             | drawn<br>25-Sep-20 |  |
| drawing reference                                                 | rev | scale       |                    |  |
| 20 1124 SK202                                                     | -   | NTS         | 6 @ A3             |  |
| issue status                                                      |     | original by | original by ELI    |  |