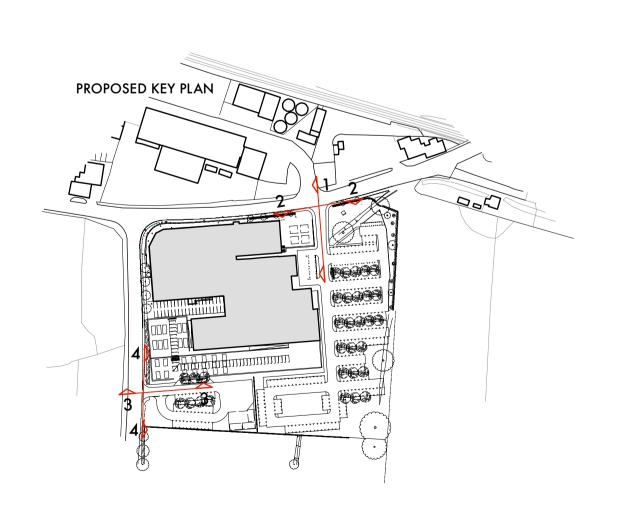

## existing section A-A - clitheroe road - existing main car park access CLITHEROE ROAD DATUM 98.50 section B-B - clitheroe road - existing main car park access CAR PARK ENTRANCE DATUM 98.50 section C-C - worston road - existing access **WORSTON** ROAD section D-D - worston road - existing access **EXISTING ACCESS POINT** 103\_02 103.23 proposed section 1-1 - clitheroe road - main car park access CLITHEROE ROAD section 2-2 - clitheroe road - main car park access CAR PARK ENTRANCE section 3-3 - worston road - servicing/staff access WORSTON ROAD section 4-4 - worston road - servicing/staff access PROPOSED ACCESS POINT

shackletons home & garden 18.59 access sections - existing and proposed date 02.19 1 to 100 @ A1