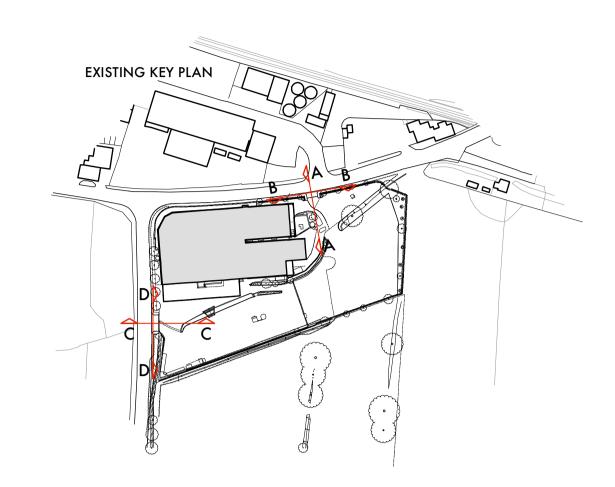

## existing section A-A - clitheroe road - existing main car park access CLITHEROE ROAD DATUM 98.50 section B-B - clitheroe road - existing main car park access CAR PARK ENTRANCE DATUM 98.50 section C-C - worston road - existing access **WORSTON** ROAD section D-D - worston road - existing access **EXISTING ACCESS POINT** 103\_02 103.23 proposed section 1-1 - clitheroe road - main car park access CLITHEROE ROAD section 2-2 - clitheroe road - main car park access CAR PARK ENTRANCE section 3-3 - worston road - servicing/staff access WORSTON ROAD section 4-4 - worston road - servicing/staff access PROPOSED ACCESS POINT

shackletons home & garden 18.59 access sections - existing and proposed date 02.19 1 to 100 @ A1