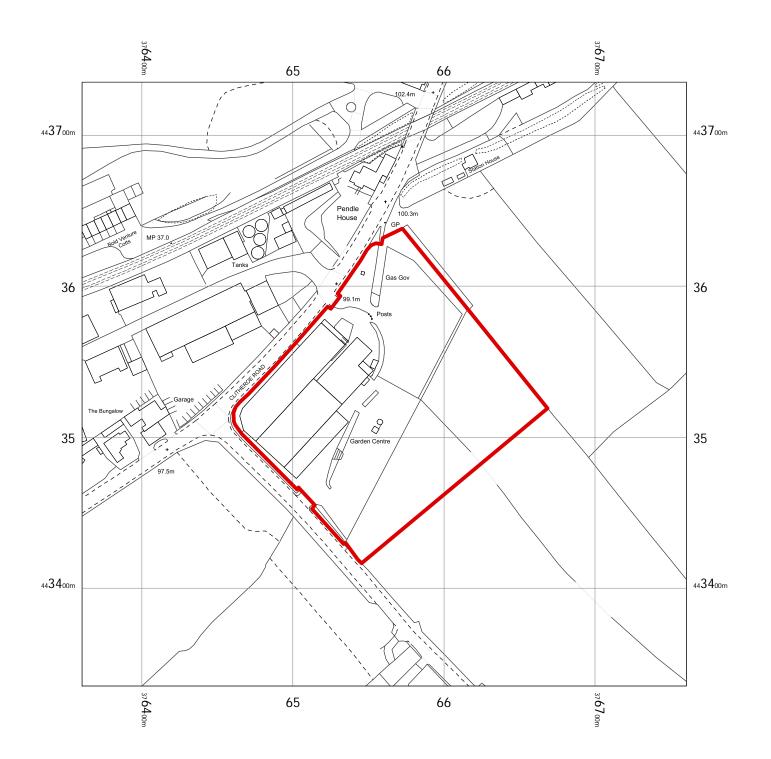

## shackletons home & garden chatburn

## location plan

| drg.no. | 1859 /           | ′ EX00 , | ev. A       |
|---------|------------------|----------|-------------|
| d       | b feb.           | .19      | 1:2500 @ A3 |
| drawn.  | <sub>date.</sub> | scale.   |             |