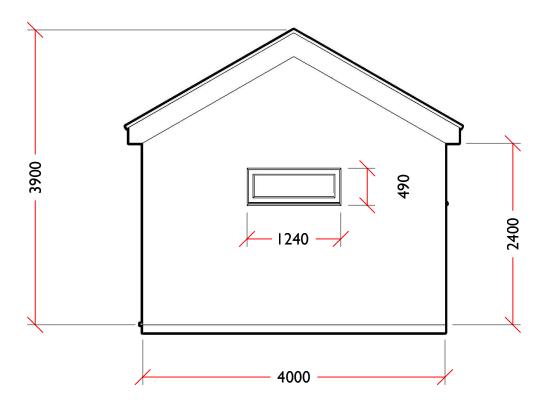

## Right View

| laimer: |
|---------|
|         |

Use only written or calculated dimensions. Do not scale. This drawing must only be used for the purpose intended. Any discrepancies on or between all drawings issued must be drawn to the attention of the Designer for clarification. All drawings are to be read in conjunction with the relevant specialists drawings. All dimensions must be confirmed on site. This drawing is copyright and no part of it may be reproduced without consent. This drawing and the details thereon do not constitute an instruction. This drawing is design intent only and is not intended for use in manufacturing, construction or fitting out, it is the contractor's responsibility to ensure all materials and specifications are fit for purpose. Nothing on this drawing or associated specifications should be construed to relieve the contractor from their obligation to do a professional and workmanlike job.