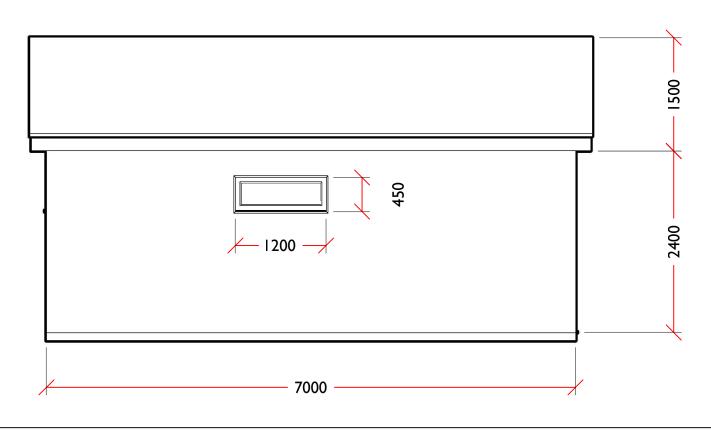

## Rear View

| 1 1100 | aimar.  |
|--------|---------|
|        | laimer: |
|        |         |

Use only written or calculated dimensions. Do not scale. This drawing must only be used for the purpose intended. Any discrepancies on or between all drawings issued must be drawn to the attention of the Designer for clarification. All drawings are to be read in conjunction with the relevant specialists drawings. All dimensions must be confirmed on site. This drawing is copyright and no part of it may be reproduced without consent. This drawing and the details thereon do not constitute an instruction. This drawing is design intent only and is not intended for use in manufacturing, construction or fitting out, it is the contractor's responsibility to ensure all materials and specifications are fit for purpose. Nothing on this drawing or associated specifications should be construed to relieve the contractor from their obligation to do a professional and workmanlike job.