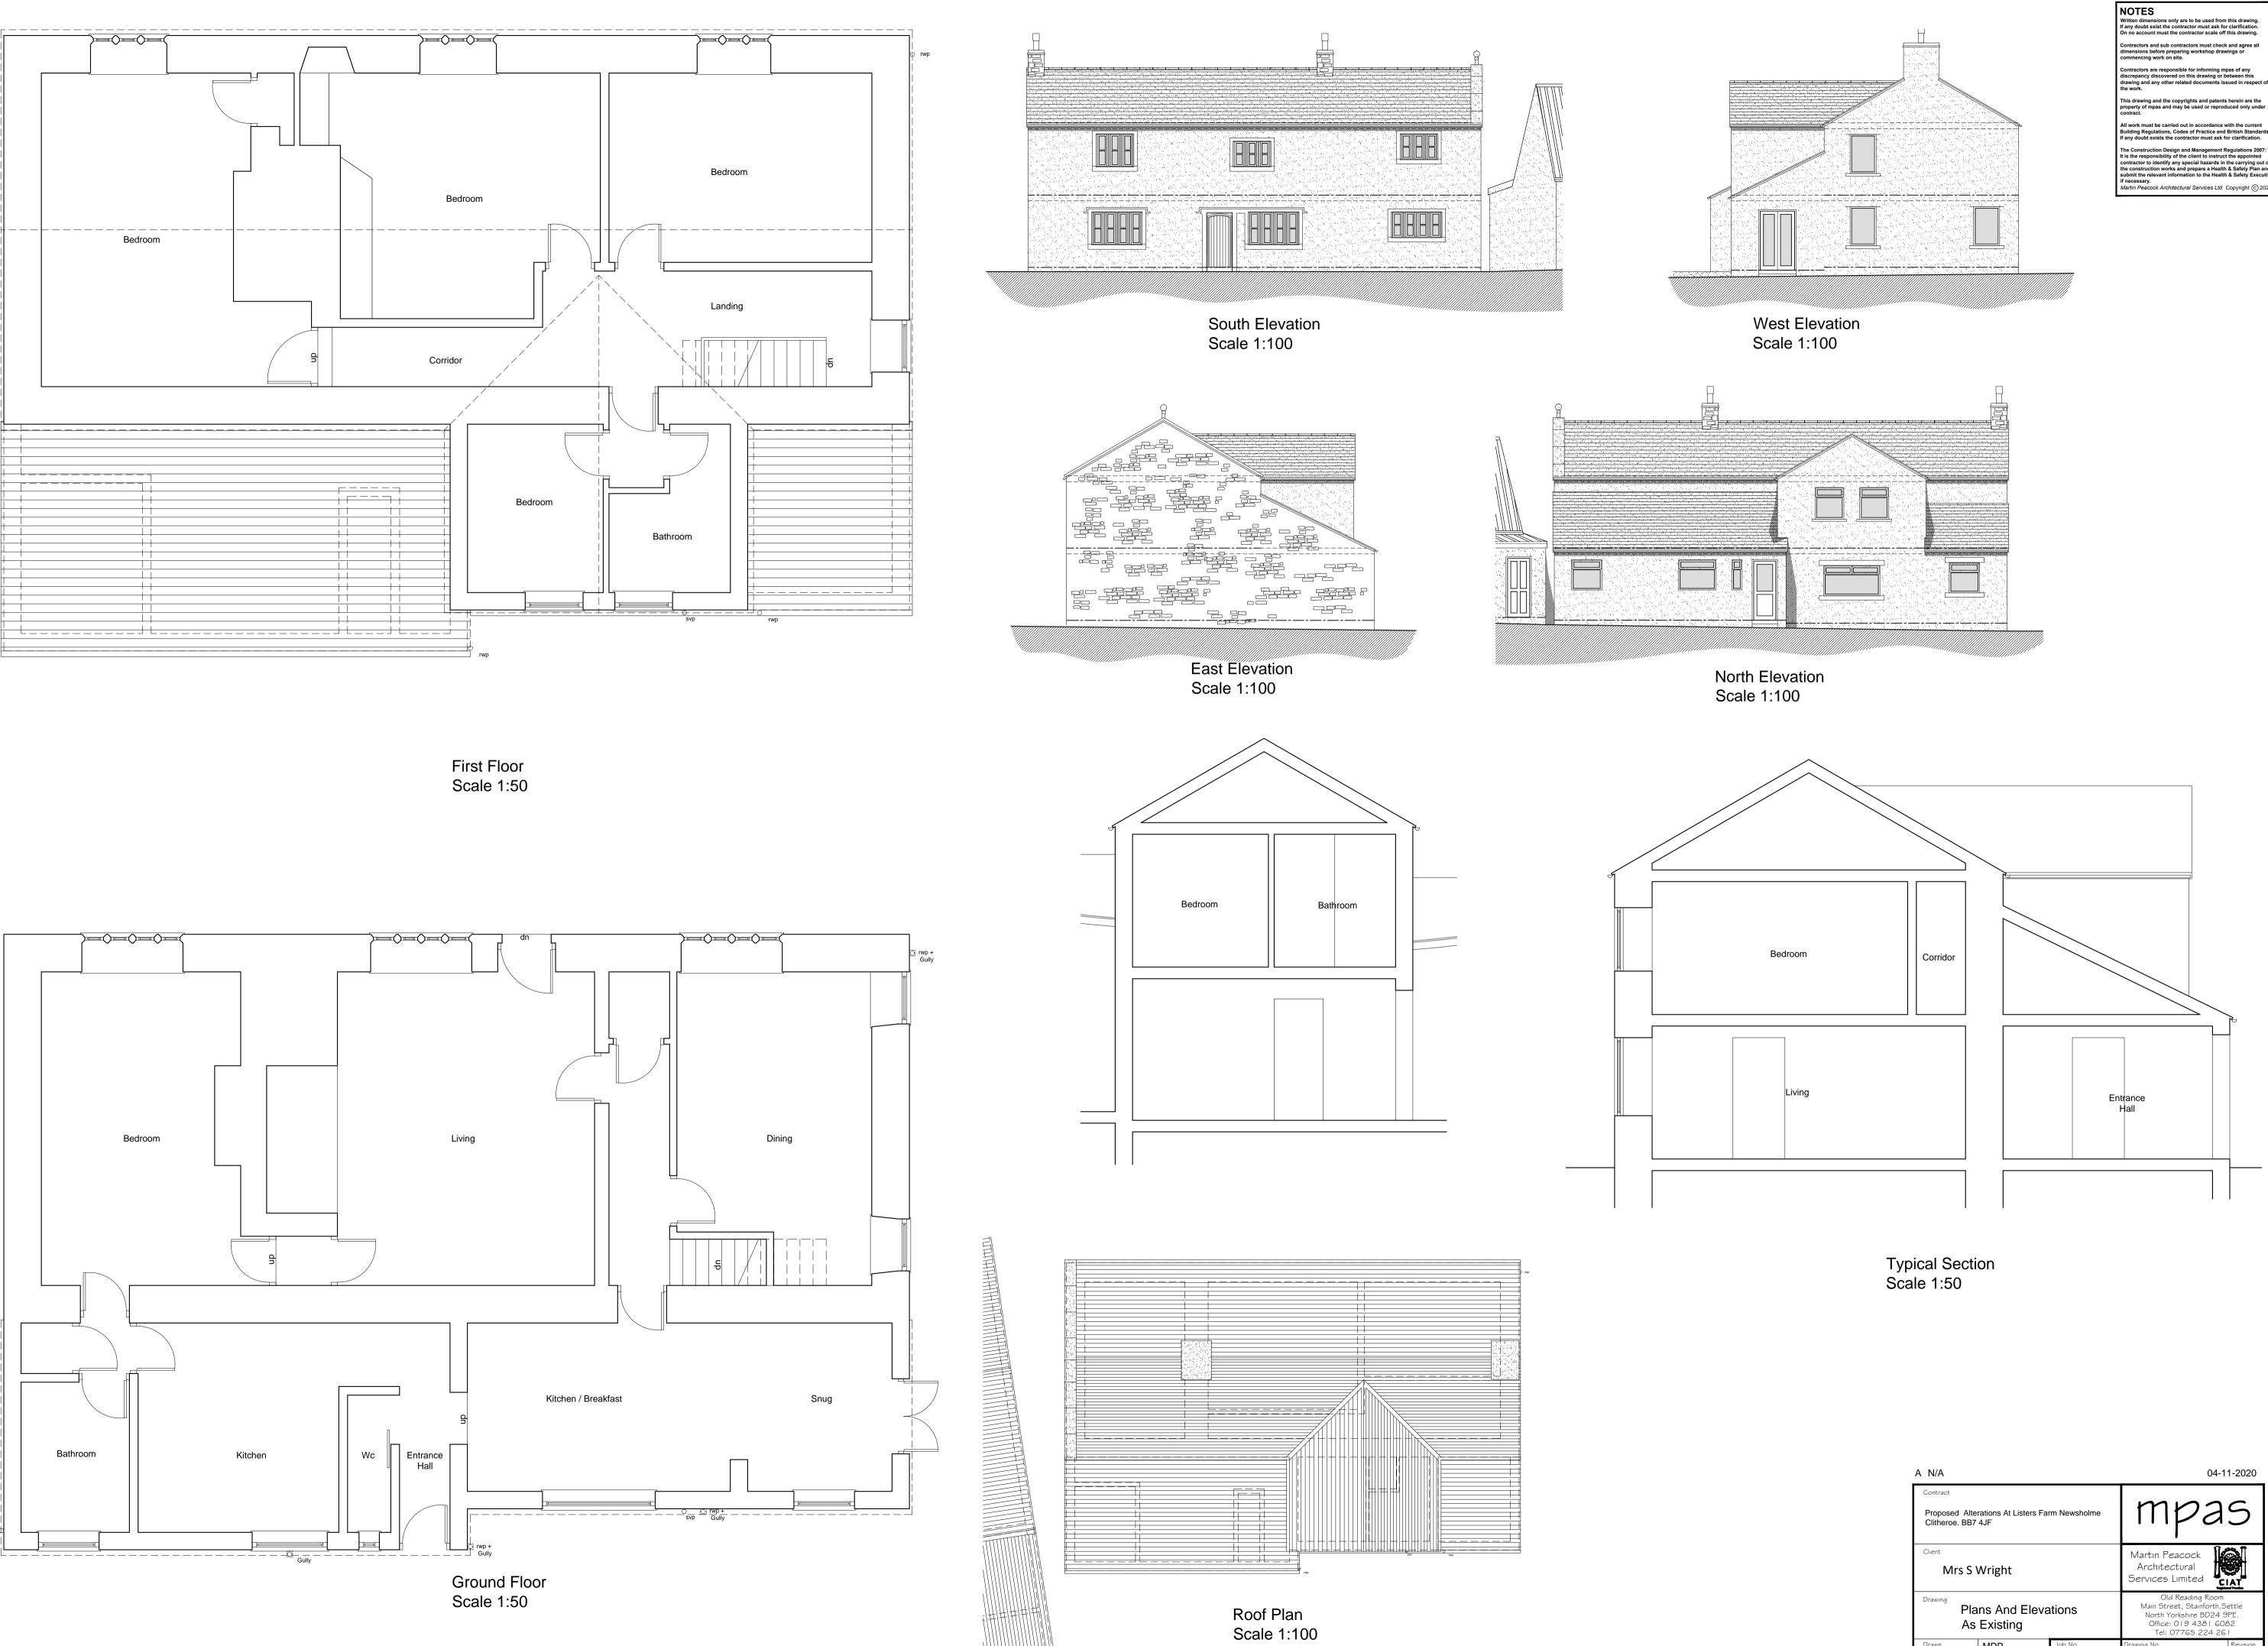

| A N/A                                                                            |                                |         | 04-11-2020                                                                                                                     |          |
|----------------------------------------------------------------------------------|--------------------------------|---------|--------------------------------------------------------------------------------------------------------------------------------|----------|
| Contract<br>Proposed Alterations At Listers Farm Newsholme<br>Clitheroe. BB7 4JF |                                |         | mpas                                                                                                                           |          |
| Client<br>Mrs S Wright                                                           |                                |         | Martın Peacock<br>Architectural<br>Services Limited                                                                            |          |
| Plans And Elevations<br>As Existing                                              |                                |         | Old Reading Room<br>Main Street, Stainforth.Settle<br>North Yorkshire BD24 9PE.<br>Office: 019 4381 6082<br>Tel: 07765 224 261 |          |
| Drawn                                                                            | MDP                            | Јођ No  | Drawing No                                                                                                                     | Revision |
| Scale<br>Date                                                                    | 1:50 / 1:100 @A1<br>08-10-2020 | 2020-41 | 100                                                                                                                            | A        |